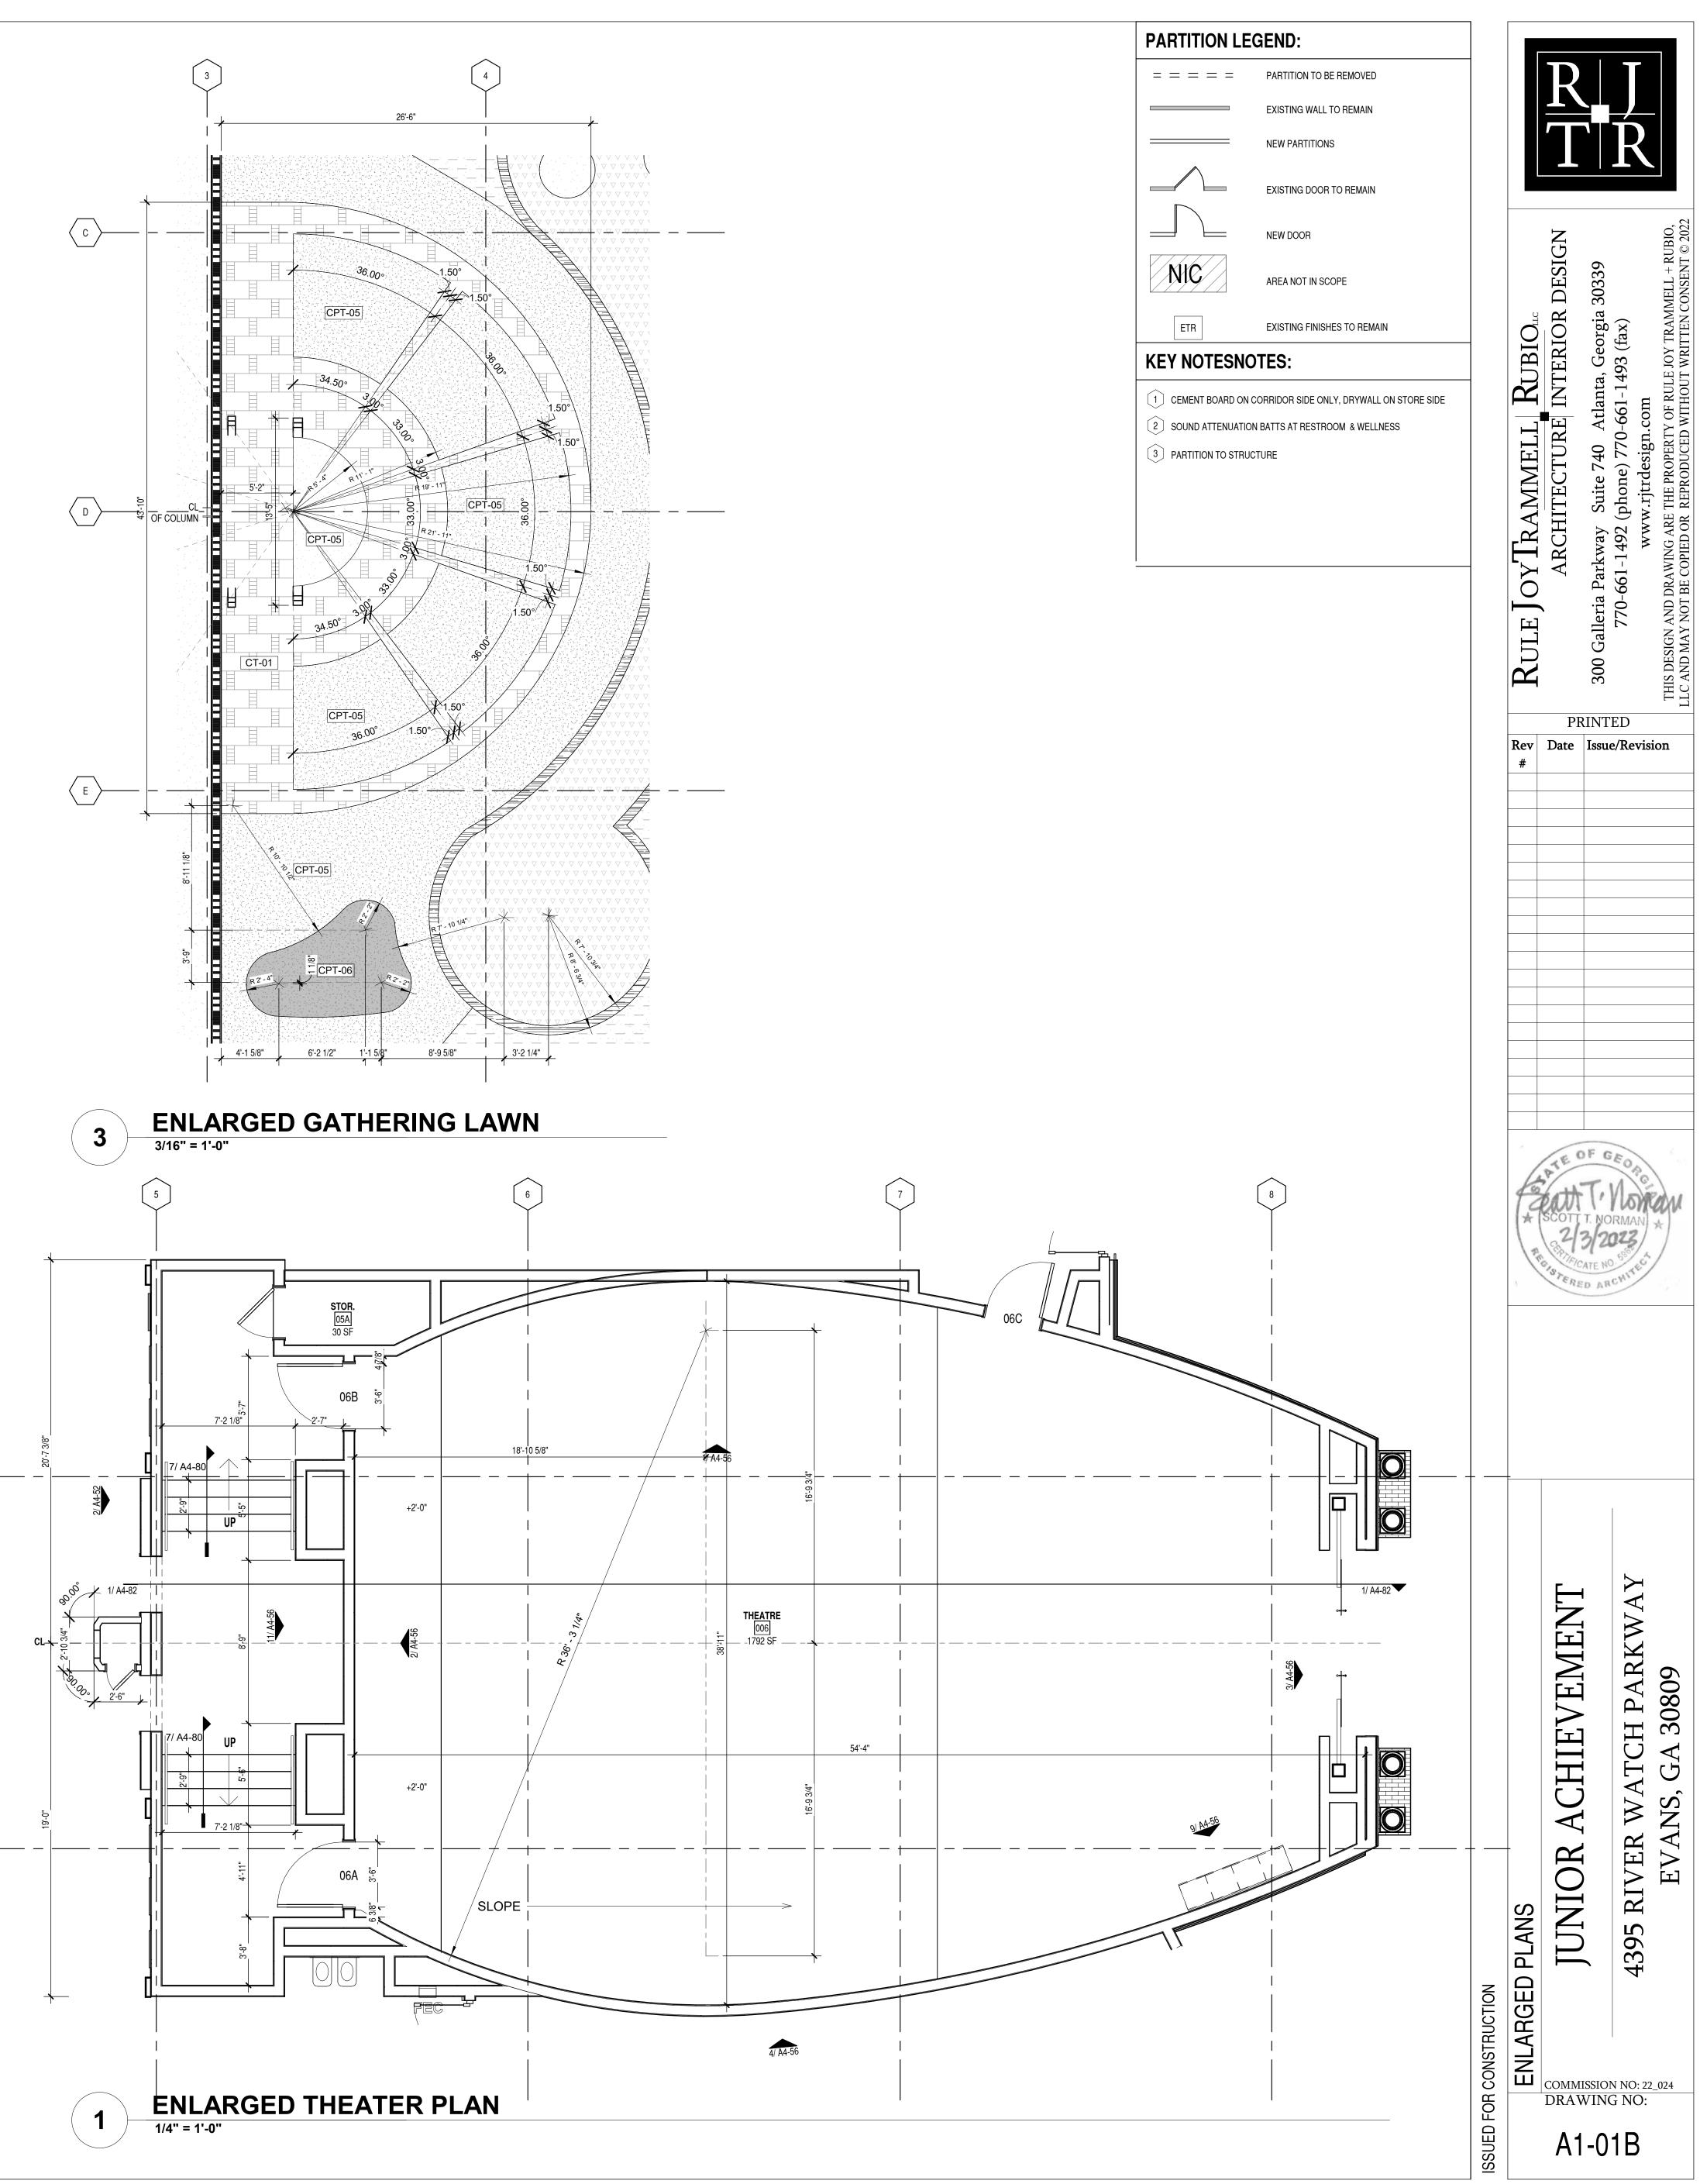

# **JUNIOR ACHIEVEMENT**

4395 RIVER WATCH PARKWAY EVANS, GA 30809 **ISSUE FOR CONSTRUCTION** 02.03.2023