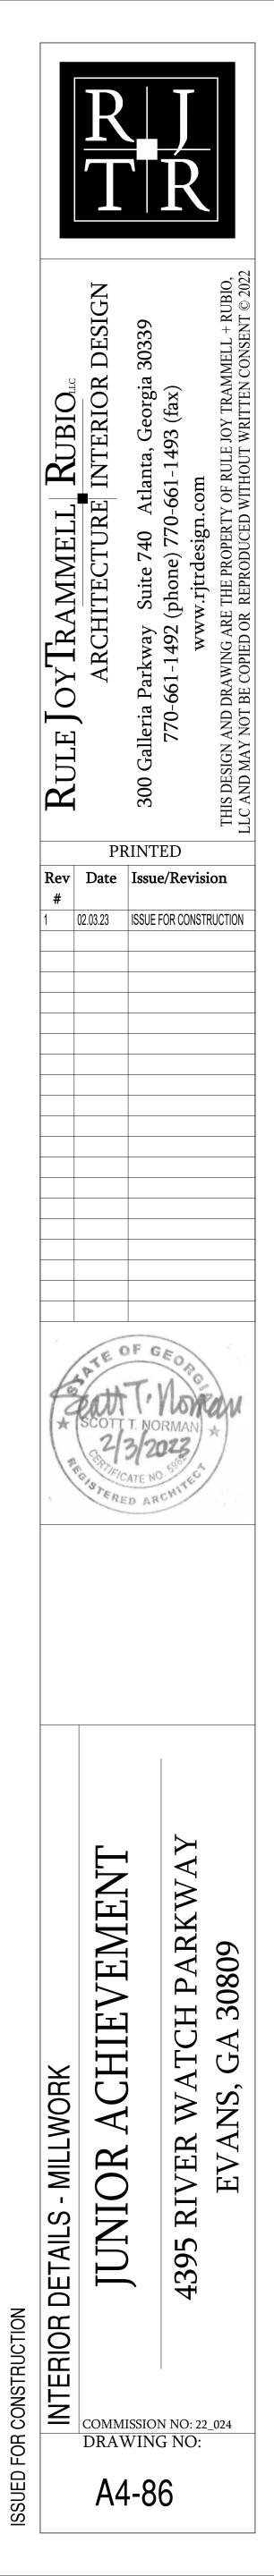

|
| TA-10 | ASI             | GRAB BAR                       |               | SSS                  |               | 18" LENGTH                                                                                           |
| TA-11 | DEB STOKO       | WALL MOUNTED SOAP<br>DISPENSER | TBD (1 LITER) | WHITE                |               | INSTALL CENTER OF UNIT AT 48" A.F.F.                                                                 |
| TA-12 |                 | SOAP PUMP AT COUNTER           |               |                      |               |                                                                                                      |



— TA-10 GRAB BAR - 18"

- TA-8 GRAB BAR - 42" - TA-7 GRAB BAR - 36"





















STONE TOP-----







# **DESK BACK** 1" = 1'-0"





|             |                                         | DOOD                     |                                    |                  | DOOD                               |                 |            |                      |                        |
|-------------|-----------------------------------------|--------------------------|------------------------------------|------------------|------------------------------------|-----------------|------------|----------------------|------------------------|
| oor<br>IBER | IP-ROOM NAME                            | Door<br>Width            | DOOR HEIGHT                        | THICKNESS        | DOOR<br>FINISH                     | TP-DOOR<br>TYPE | FRAME TYPE | FRAME<br>MATERIAL