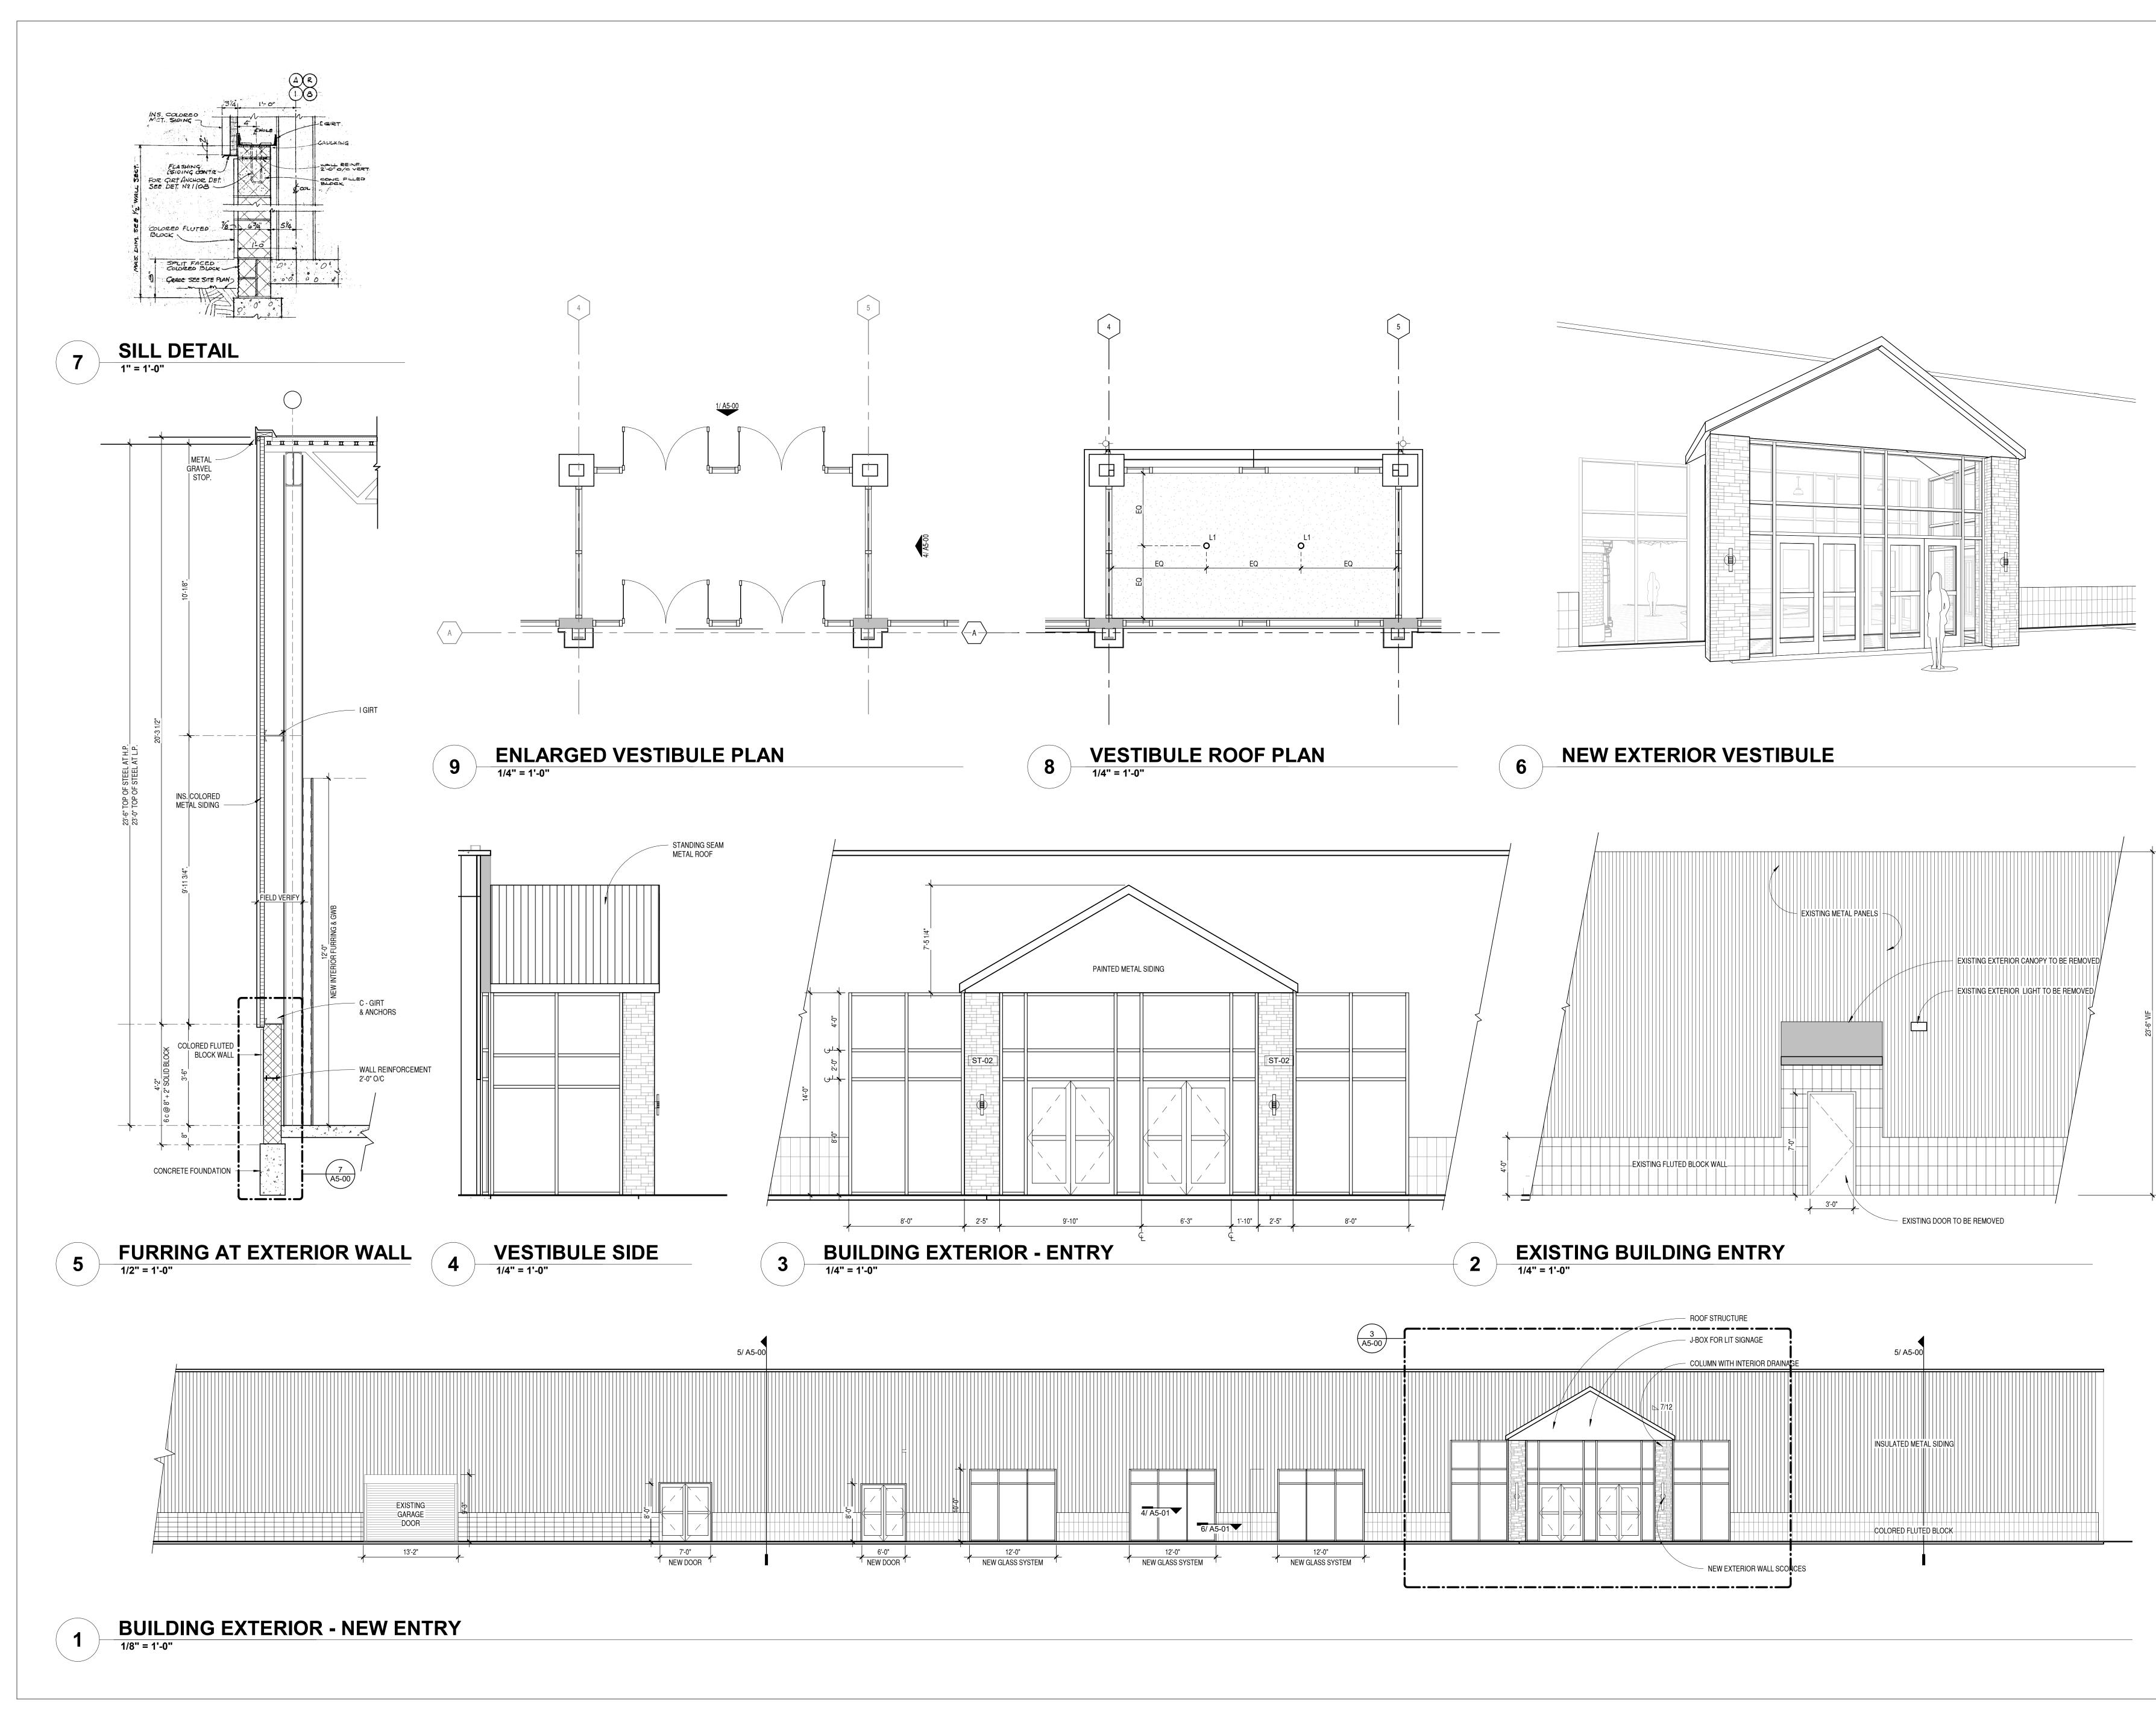

|
| Grand total: 33 | 1            | 1           |             |                  |                                           |

NOTE: ALL WINDOWS TO BE TEMPERED GLASS PER 2018 IBC SECTION 2406







ER STILE) R STILE) FD ED





























2







ISSUED FOR (















UED FOR SSL







WOOD TOP CAP 5/8" CEMENT BOARD ON

COLD FORMED METAL FRAMING W/ SIMULATED STUCCO FINISH

RAISED STUCCO PANEL

ALUMINUM STOREFRONT

WINDOW



PAINTED GWB -----\_\_\_\_\_ PAINTED GWB

STEEL BRACE AS

REQUIRED

PT-XX





STORE 16-18 AXON

0)



**STORE 16 ENTRY** 3/4" = 1'-0"

(1)



ATION



PT-XX

— FASCIA

- 3-TAB SHINGLES OVER PLYWOOD

- ROUTED WOOD MDF RADIUSED TOP CAP

PAINTED WOOD BALLUSTER

ROUTED WOOD MDF RADIUSED TOP CAP

FIBERGLASS DOME















DRAWING NO:

A4-97









| EGEND                  |                                                                                                                                                                                                                                                                                                                                       |           | FIXTURE SCHEDULE                                                                                                                                                                                                                                                                                                     |                                                |
|------------------------|---------------------------------------