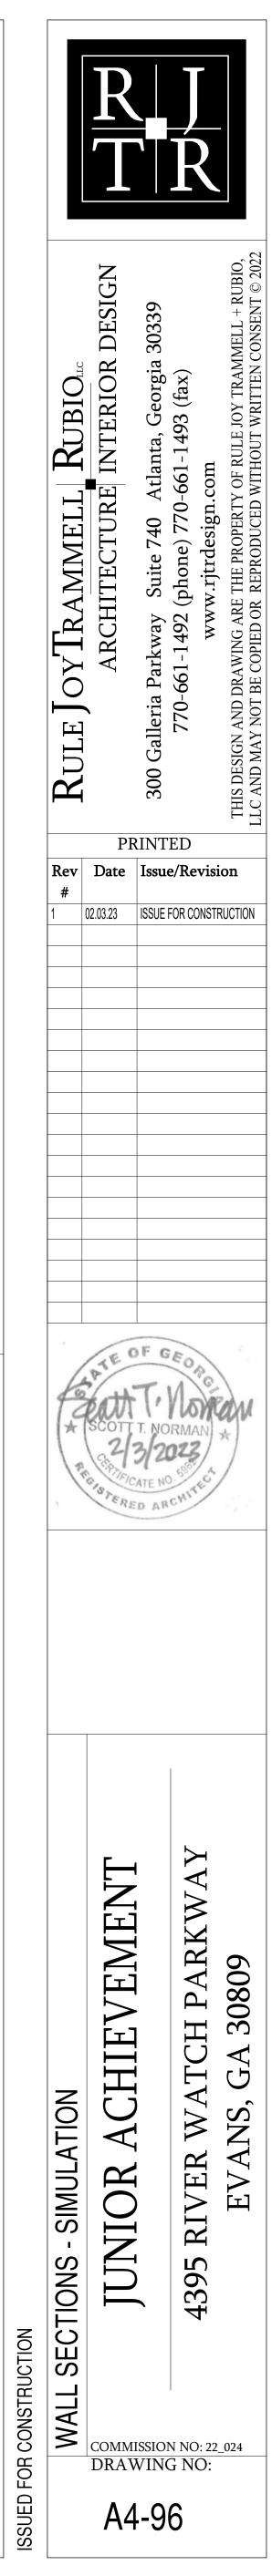

STILE |
| Н               | 7' - 0"      | 4' - 6"     | STORE 11    |                  | WOOD FRAMED FRENCH CASEMENT (CENTER STILE |
|                 |              | ,           | ·           |                  |                                           |
|                 | 6' - 10"     | 2' - 0"     | ENTRY       |                  | WOOD FRAMED FIXED SNGL WINDOW, PANED      |
|                 | 6' - 10"     | 2' - 0"     | ENTRY       |                  | WOOD FRAMED FIXED SNGL WINDOW, PANED      |
| Grand total: 33 | 1            | 1           |             |                  |                                           |

NOTE: ALL WINDOWS TO BE TEMPERED GLASS PER 2018 IBC SECTION 2406







ER STILE) R STILE) FD ED





























2







ISSUED FOR (















UED FOR SSL







WOOD TOP CAP 5/8" CEMENT BOARD ON

COLD FORMED METAL FRAMING W/ SIMULATED STUCCO FINISH

RAISED STUCCO PANEL

ALUMINUM STOREFRONT

WINDOW



PAINTED GWB -----\_\_\_\_\_ PAINTED GWB

STEEL BRACE AS

REQUIRED

PT-XX





STORE 16-18 AXON

0)



**STORE 16 ENTRY** 3/4" = 1'-0"

(1)



ATION



PT-XX

— FASCIA

- 3-TAB SHINGLES OVER PLYWOOD

- ROUTED WOOD MDF RADIUSED TOP CAP

PAINTED WOOD BALLUSTER

ROUTED WOOD MDF RADIUSED TOP CAP

FIBERGLASS DOME















DRAWING NO:

A4-97









| EGEND                  |