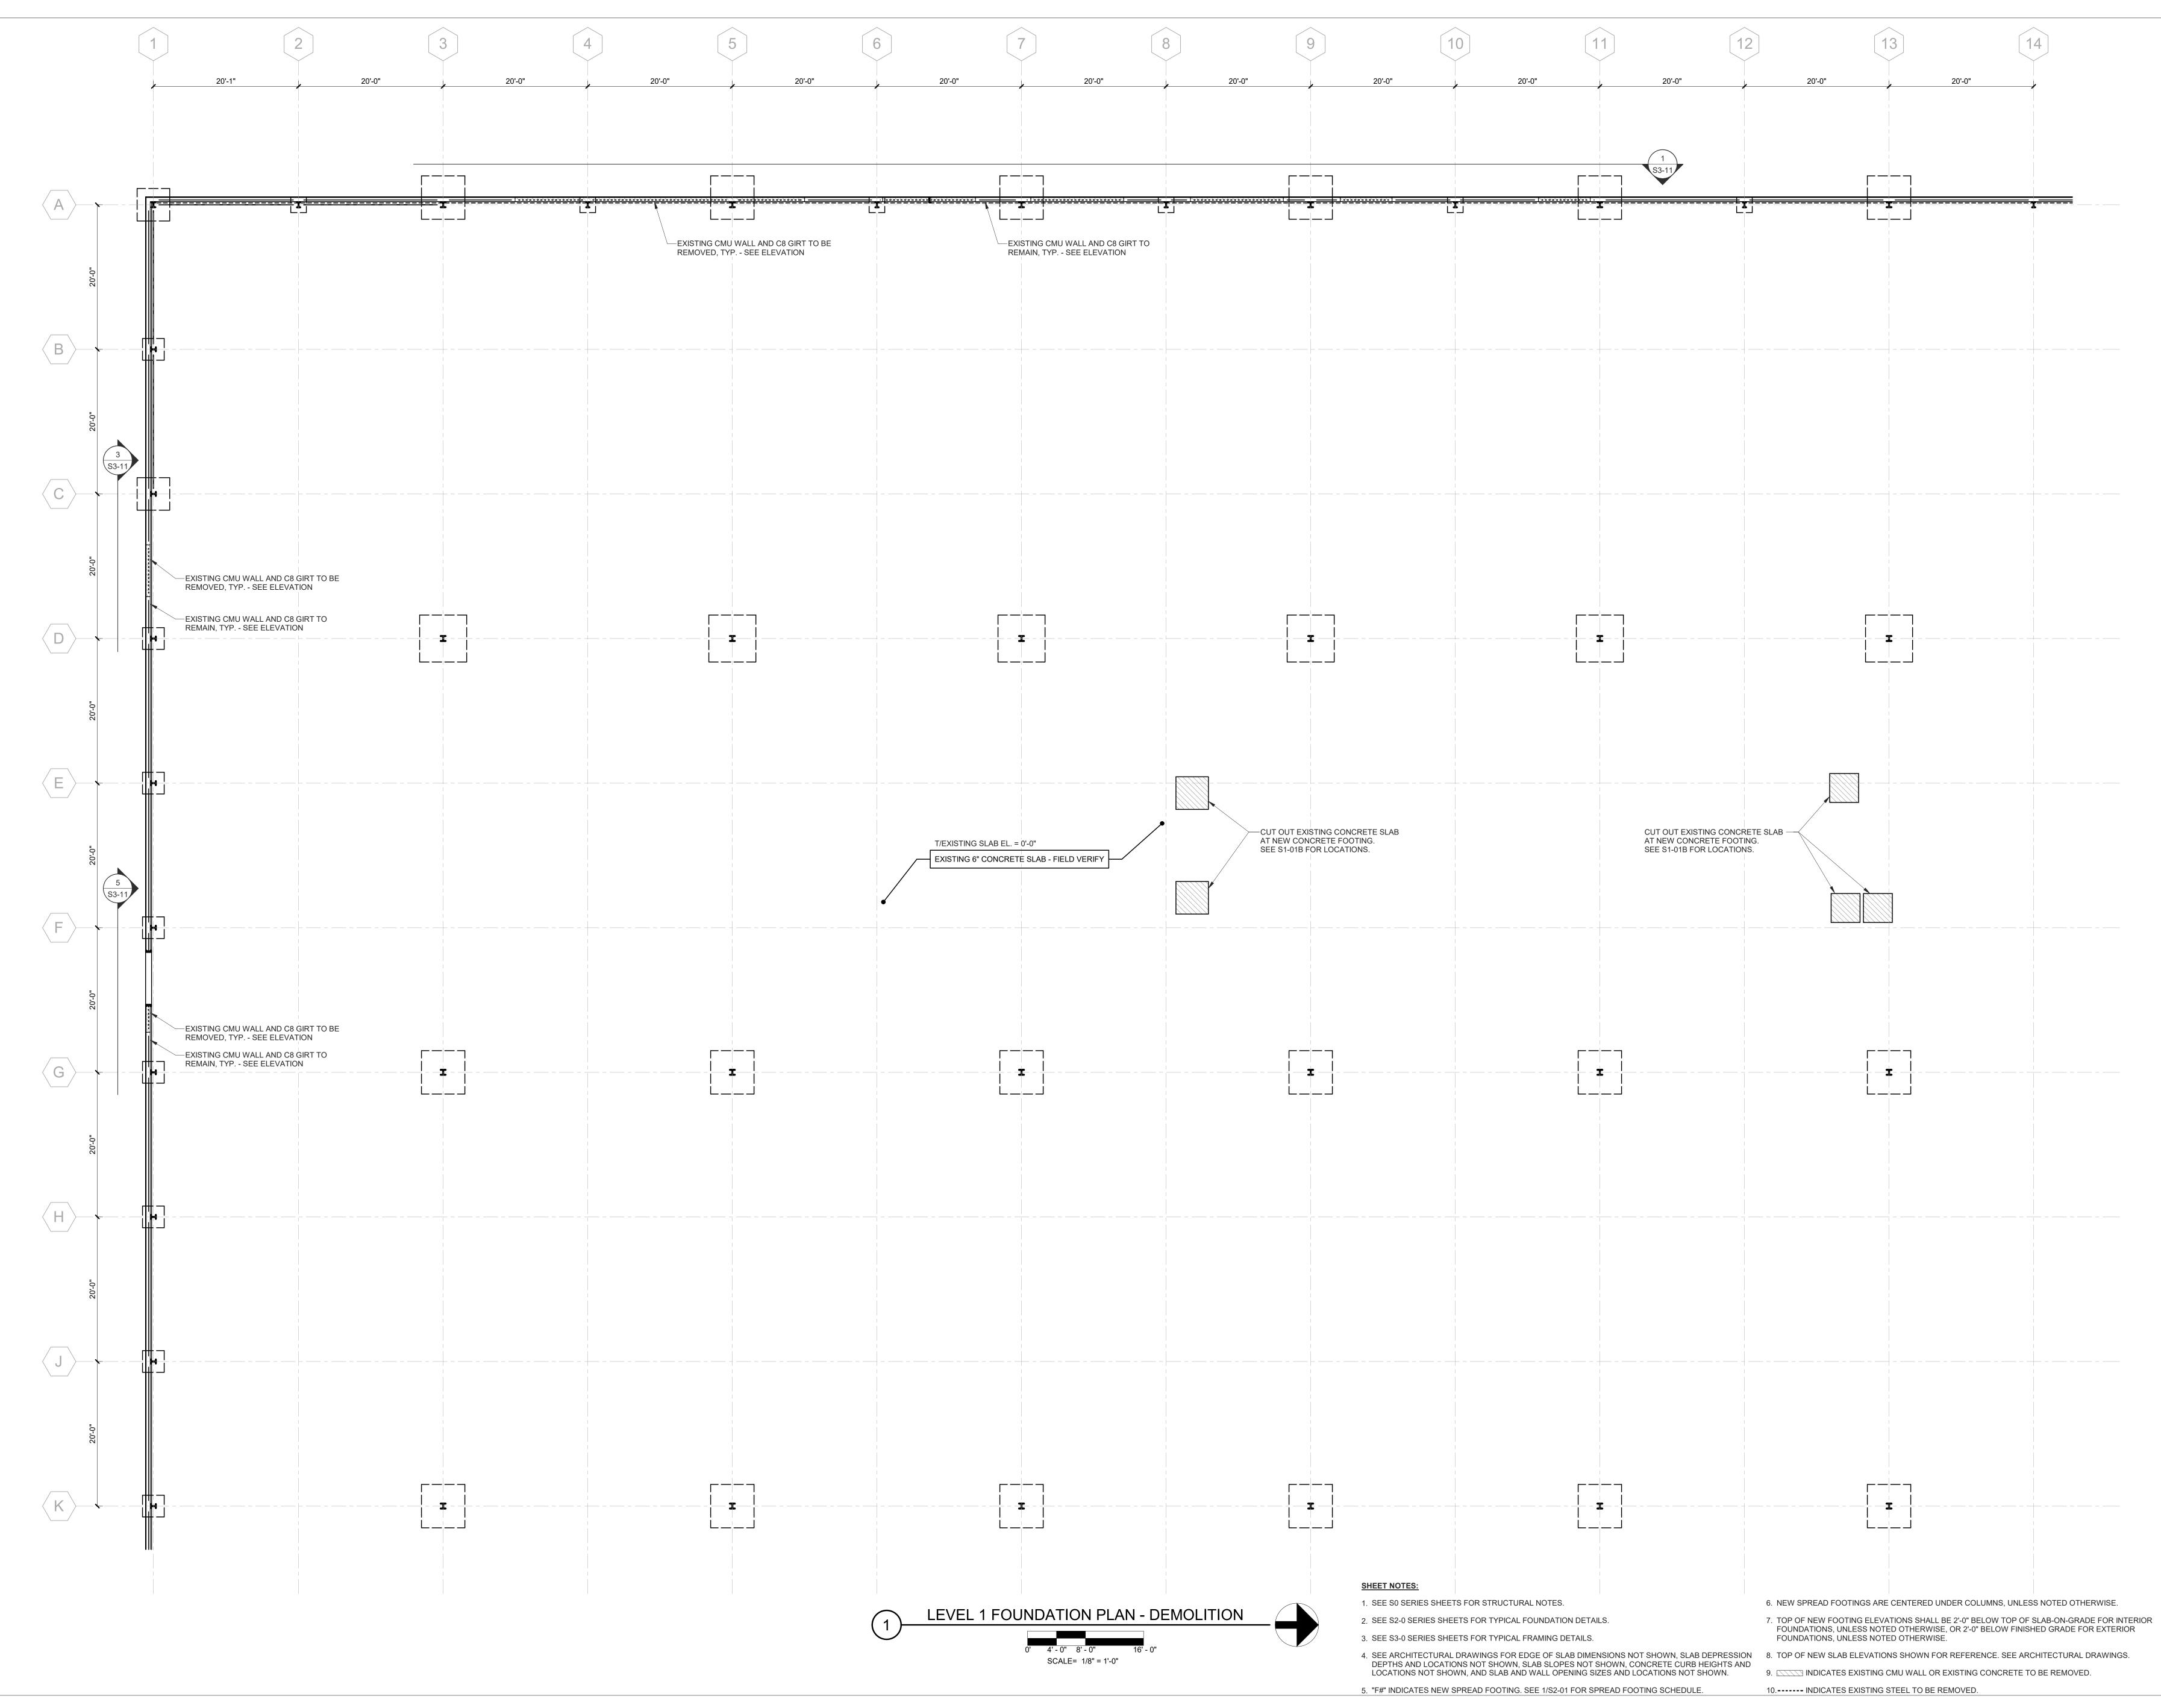

| T SO PLAC                                                                             | ED THAT                                                           | -                                     |                     |                            |                      | > = 2db             |                |                               |              | <b>0</b>       | •                         | ABOVE                   | N COLUM        | N                        |                |















NO ()Õ Щ 





\_\_\_\_\_ \_\_\_\_\_ \_ \_\_\_\_ \_ \_ \_ \_ \_ \_ \_ \_ \_ \_ \_ \_ \_ --------





| ANCHOR<br>ROD          | MAXIMUM<br>HOLE                | MINIM<br>WASH<br>WIDT         | IER                     | MINI                | HER             |
|------------------------|--------------------------------|-------------------------------|-------------------------|---------------------|-----------------|
| (INCHES)<br>3/4        | DIAMETER<br>(INCHES)<br>1 5/16 | (INCHI<br>NOTE                | ES)<br>E 1              | THICK<br>(INCI      | HES)            |
| 7/8<br>1<br>1 1/4      | 1 9/16<br>1 7/8<br>2 1/8       | 2 1/2<br>3<br>3 1/2           |                         | 5/<br>3/<br>1/      | /8              |
| 1 1/2<br>1 3/4<br>2    | 2 3/8<br>2 7/8<br>3 1/4