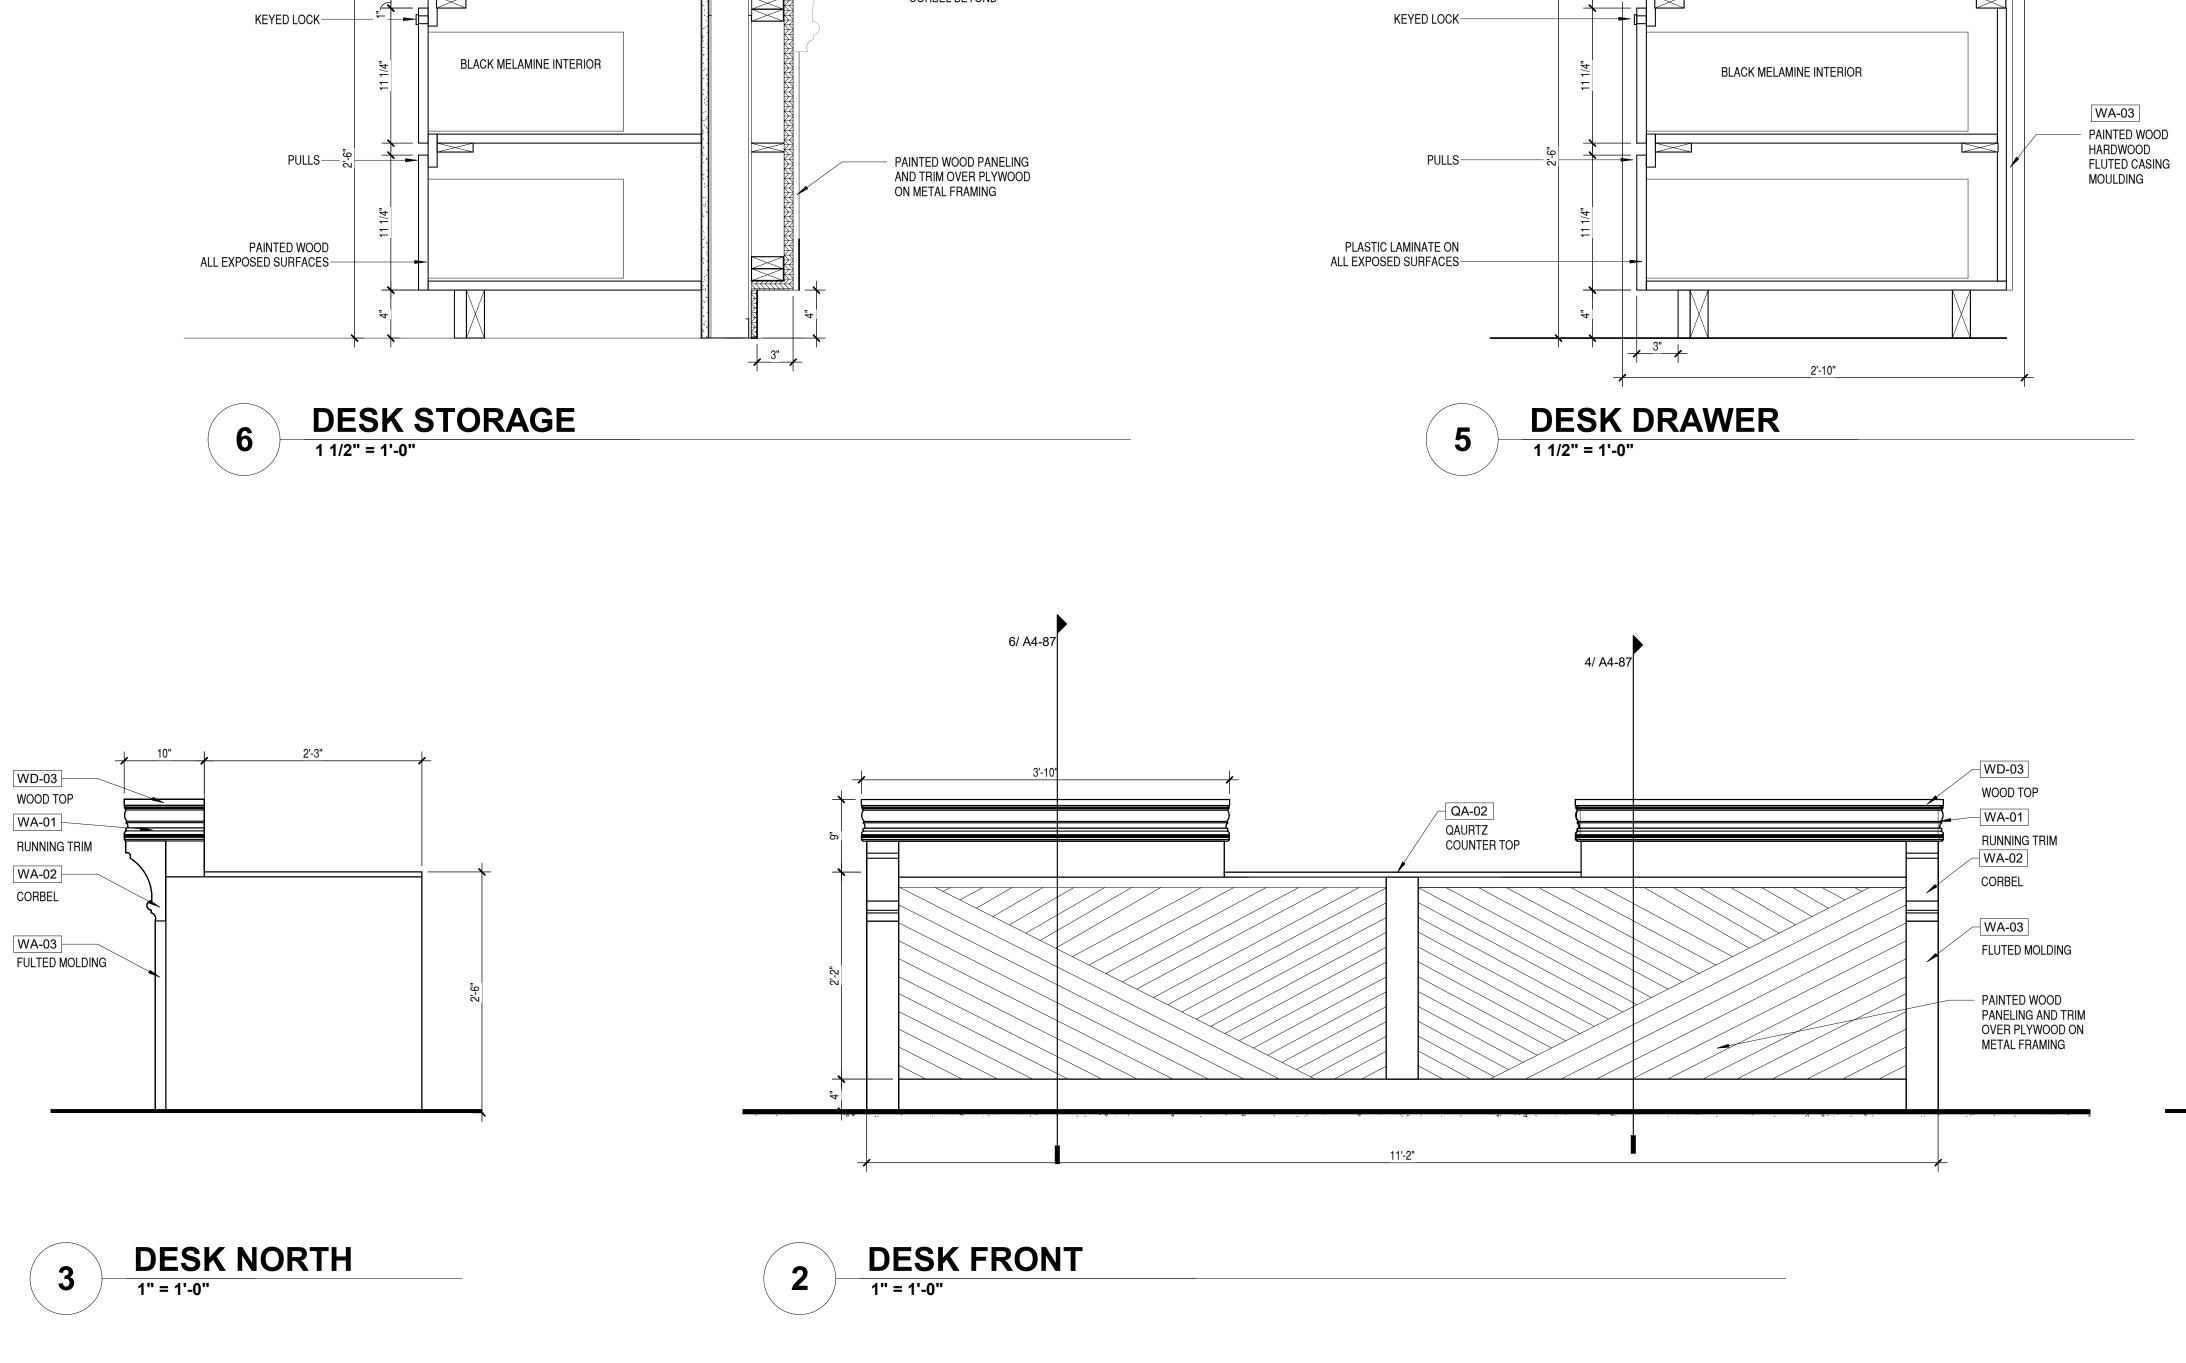

|
| TA-10 | ASI             | GRAB BAR                       |               | SSS                  |               | 18" LENGTH                                                                                           |
| TA-11 | DEB STOKO       | WALL MOUNTED SOAP<br>DISPENSER | TBD (1 LITER) | WHITE                |               | INSTALL CENTER OF UNIT AT 48" A.F.F.                                                                 |
| TA-12 |                 | SOAP PUMP AT COUNTER           |               |                      |               |                                                                                                      |



— TA-10 GRAB BAR - 18"

- TA-8 GRAB BAR - 42" - TA-7 GRAB BAR - 36"





















STONE TOP-----







# **DESK BACK** 1" = 1'-0"





|             |                                         | DOOD                     |                                    |                  | DOOD                               |                 |            |                      |                        |
|-------------|-----------------------------------------|--------------------------|------------------------------------|------------------|------------------------------------|-----------------|------------|----------------------|------------------------|
| oor<br>IBER | IP-ROOM NAME                            | Door<br>Width            | DOOR HEIGHT                        | THICKNESS        | DOOR<br>FINISH                     | TP-DOOR<br>TYPE | FRAME TYPE | FRAME<br>MATERIAL