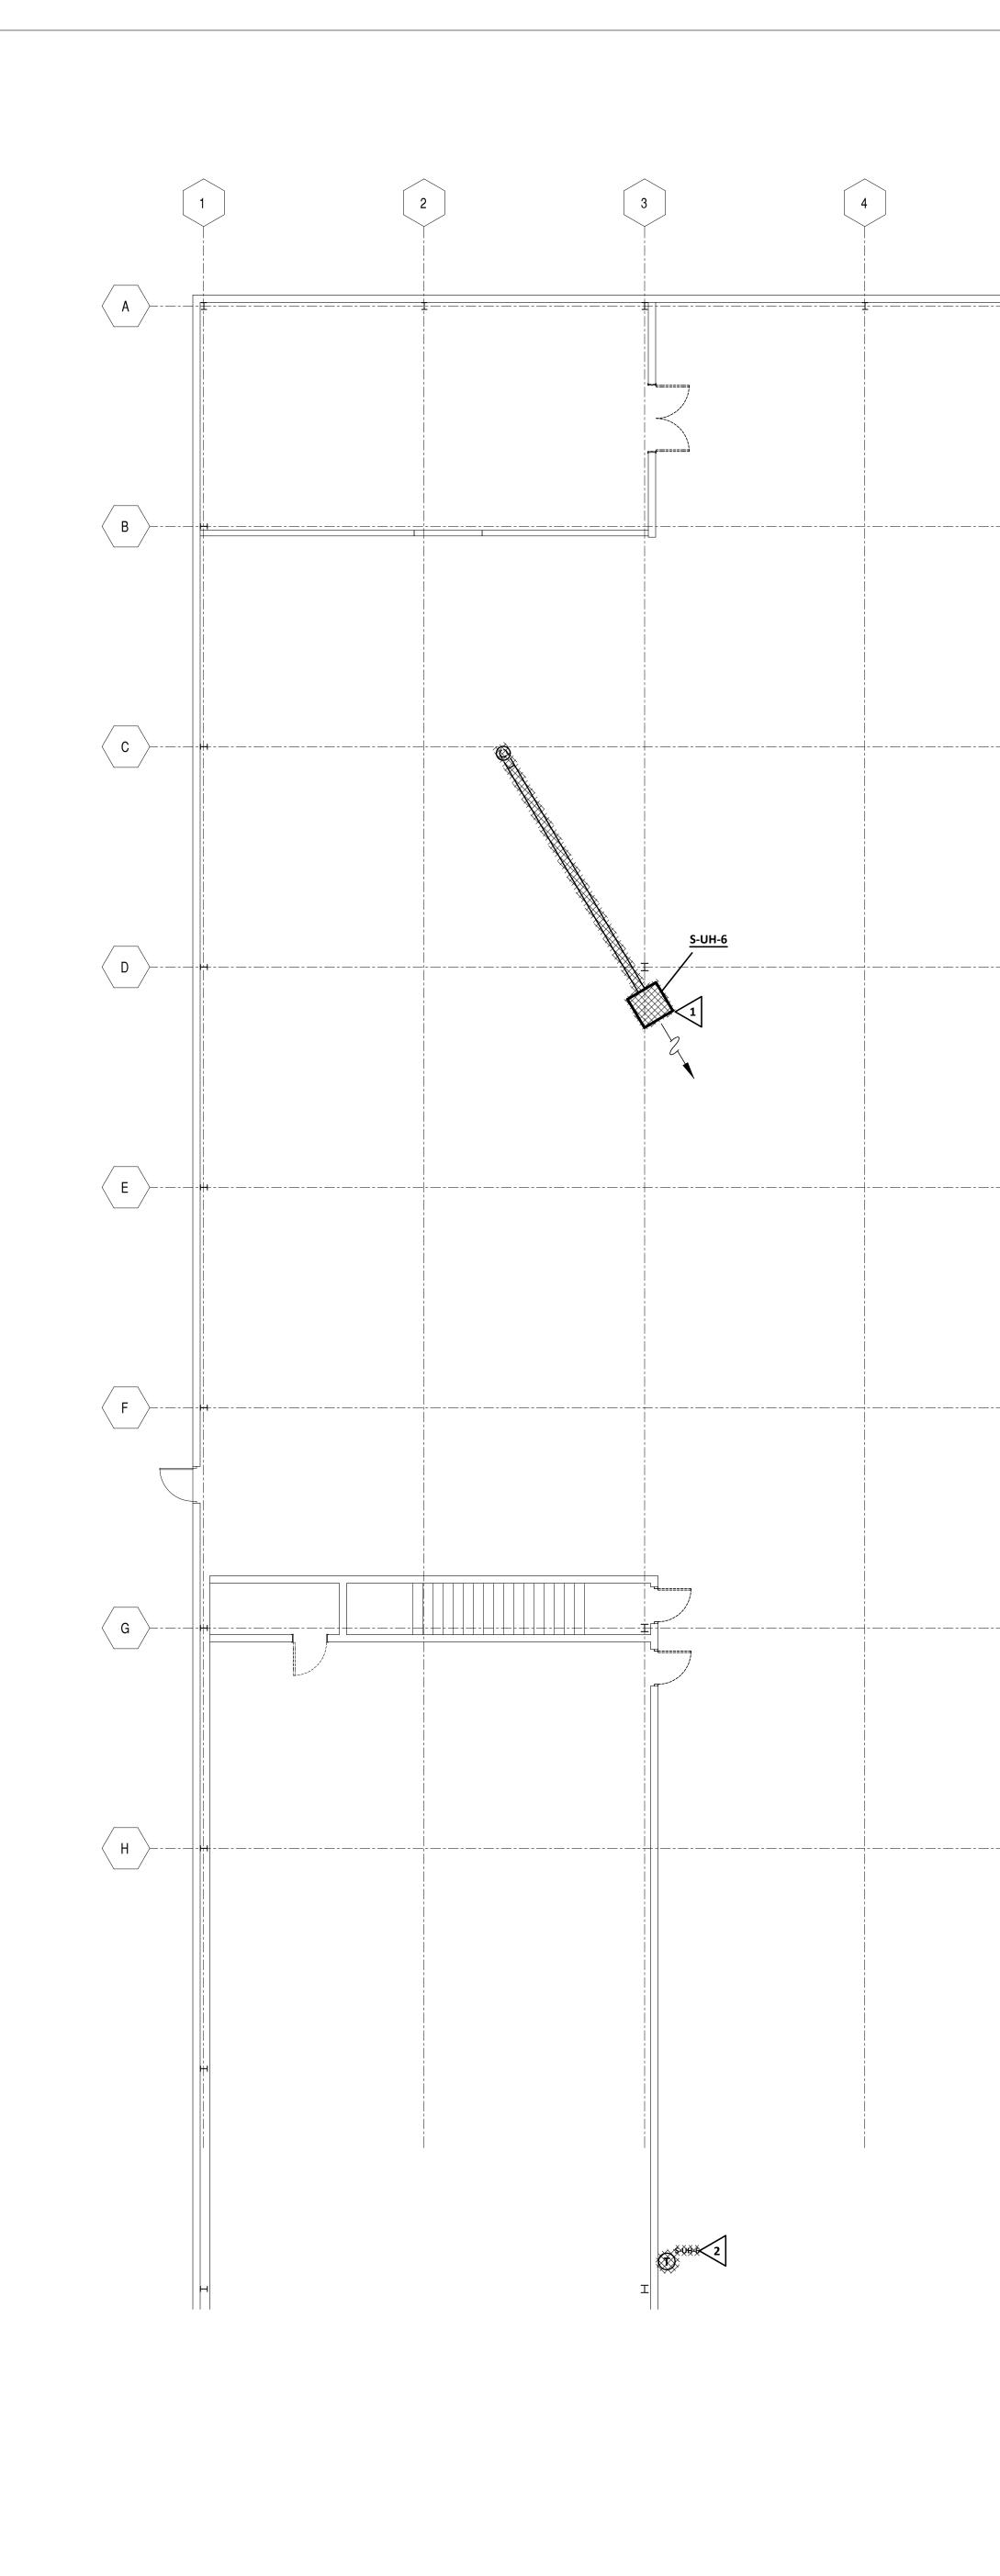

33    |                | ─┼─   | 34  |      |        |     |      |       |       | SPACE           |
| SPACE                 |     |      |       |      |       |    | 35    |                | +-+   | 36  |      |        |     |      |       |       | SPACE           |
| SPACE                 |     |      |       |      |       |    | 37    |                | +     | 38  |      |        |     |      |       |       | SPACE           |
| SPACE                 |     |      |       |      |       |    | 39    | <u> </u>       | •     | 40  |      |        |     |      |       |       | SPACE           |
| SPACE                 |     |      |       |      |       |    | 41    |                |       | 42  |      |        |     |      |       |       | SPACE           |



























# DEMOLITION NOTES (THIS SHEET ONLY):

Т

1 REMOVE AND STORE EXISTING UNIT HEATER FOR USE IN NEW WORK. REMOVE VENT AND COMBUSTION AIR DUCTS. CAP EXISTING ROOF TERMINATION. SEE NEW WORK PLAN.

2 REMOVE EXISTING THERMOSTAT FOR USE IN NEW WORK. SEE NEW WORK PLAN.





Ι



RENCE SCAL



ERENĊE SCALI E N G I N E E R I N G 1201 BROAD STREET, SUITE 3A, AUGUSTA, GEORGIA 30901 706-722-3959 \* FAX 706-724-5127 \* www.pfaengineers.com GA LIC. PEF000760 EXP. 06/30/2024 PLOT DATE: 02/08/23 FILENAME: 22116\_HVAC PLOT SCALE: 1 = 96 DJM/WDP DJM/WDP



COF PFA AU(



PLOT DATE: FILENAME: 22116\_HVAC



|            | ΗΕΔΤ | PIIMP  | <b>SCHEDUL</b> | F |
|------------|------|--------|----------------|---|
| <br>INDUUN | псаі | FUIVIF | JUNEDUL        |   |

| ITEM     | SUPPLY | FAN | DRIVE  | COOLIN