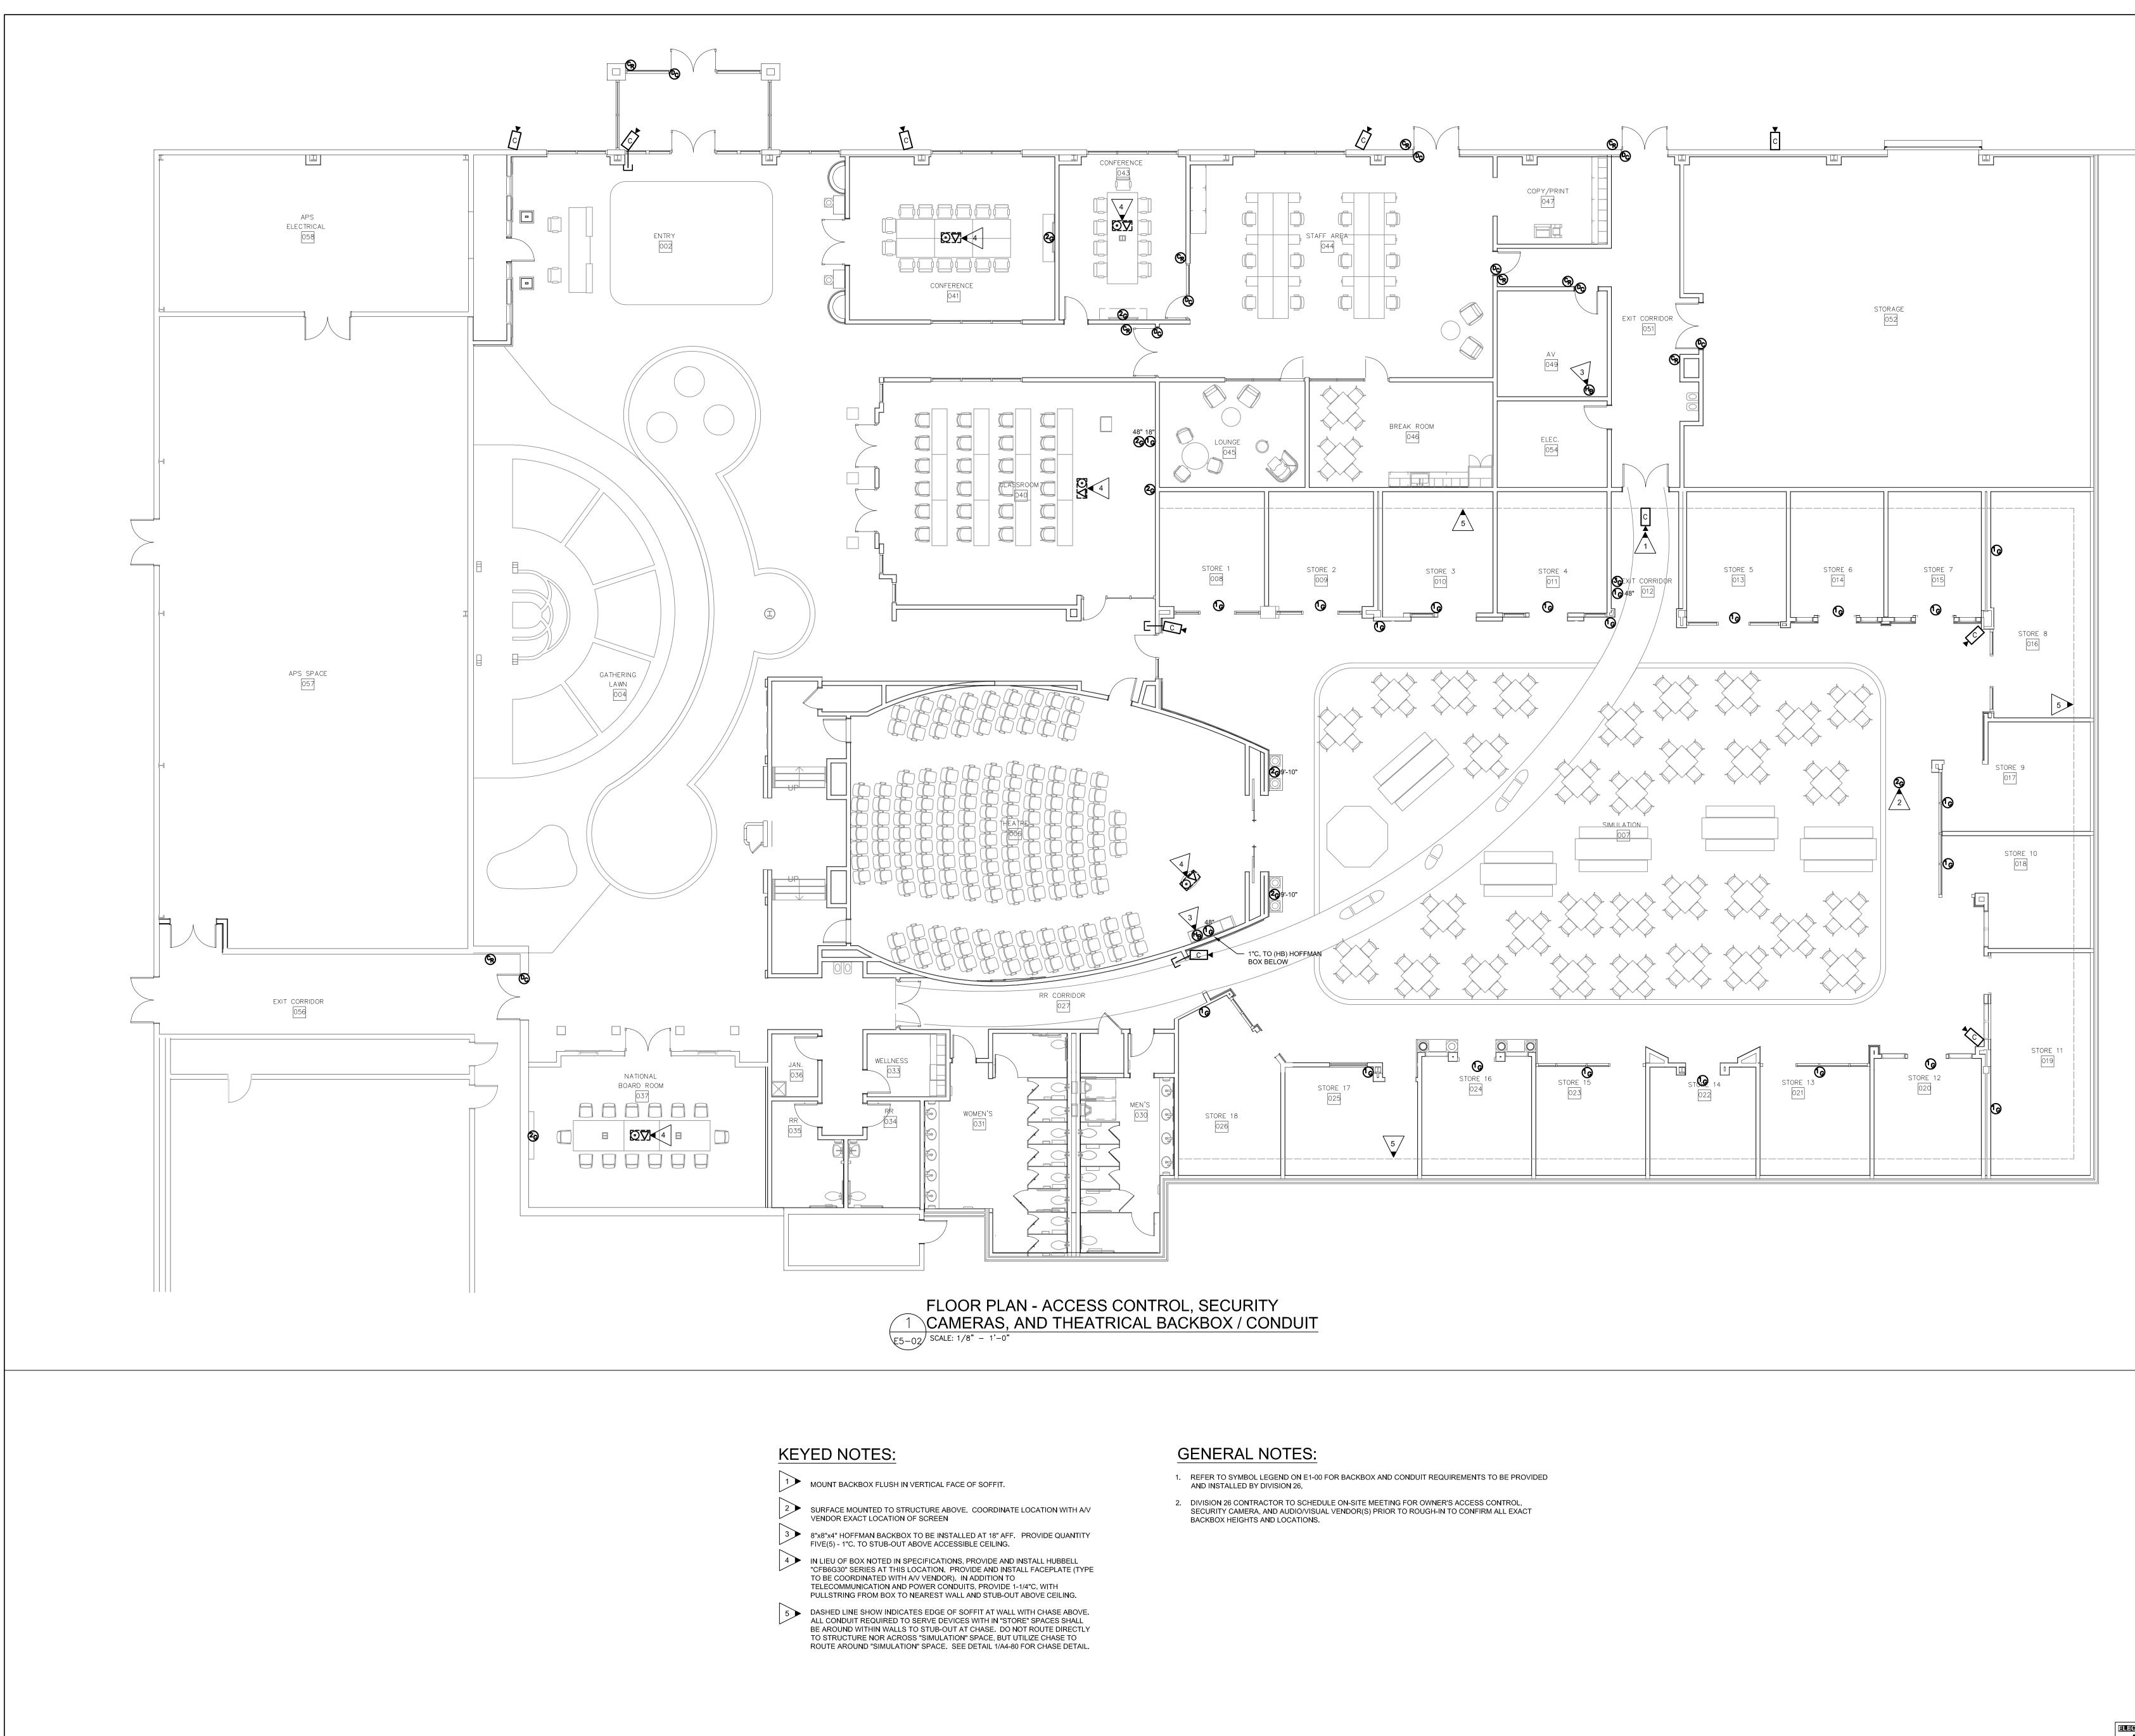

|
| RTU-6  | 480    | 3     | 21   | HJ - 10     | 4#10                | PROVIDED W/ UNIT |                                        |
| RTU-7  | 480    | 3     | 34   | HJ - 14     | 1"C., 3#8, 1#10G    | PROVIDED W/ UNIT |                                        |
| RTU-8  | 480    | 3     | 21   | HJ - 11     | 4#10                | PROVIDED W/ UNIT |                                        |
| RTU-9  | 480    | 3     | 21   | HJ -12      | 4#10                | PROVIDED W/ UNIT |                                        |
| RTU-10 | 480    | 3     | 21   | EXISTING HA | 4#10                | PROVIDED W/ UNIT | PROVIDE NE<br>30A/3P BREAK<br>AT PANEL |
|        |        |       |      |             |                     |                  |                                        |















|                      |     |      |       |      |       |   | PA    | $\overline{\left  \right }$ | ١E    | L   | Η        | J      |     |     |       |       |                       |
|----------------------|-----|------|-------|------|-------|---|-------|-----------------------------|-------|-----|----------|--------|-----|-----|-------|-------|-----------------------|
| VOLTAGE              | 480 | /277 |       |      |       |   | MAI   | N A                         | MPS   |     | 6        | 00     |     |     | LOCA  | ATION | ELECTRICAL ROOM       |
| PHASE                |     | 3    |       |      |       |   |       | 、 D                         | ATING |     | 22       | 000    |     |     | MOUI  | NTING | SURFACE               |
| WIRE                 |     | 4    |