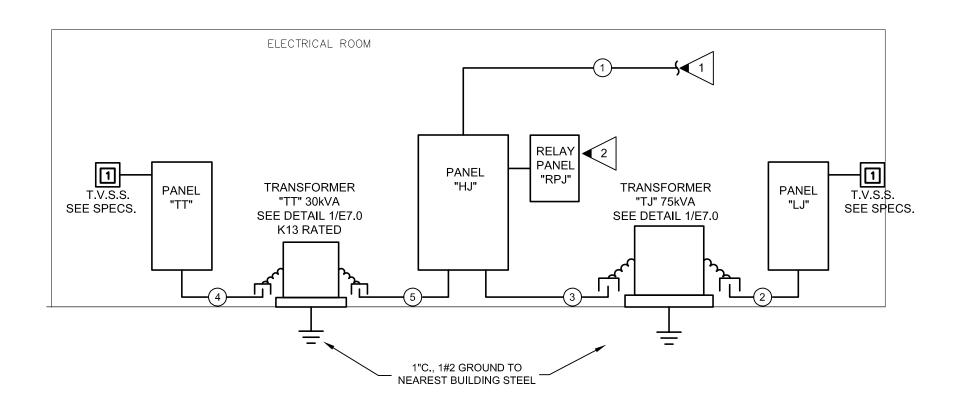

#2, 1#8GND             | <u>GENERAL NOTES:</u>                                                                                                                            |
| 4           | 100A    | 1-1/2"  | 3#2, 1#2/0, 2#8GND      | 1. CONTRACTOR SHALL CONFIRM ALL PANELBOARDS ARE PROVIDED WITH APPROPRIATE<br>LUGS (SIZE AND QUANTITY) TO ACCEPT THE FEEDERS SHOWN ABOVE. PROVIDE |
| 5           | 50A     | 1"      | 3#8, 1#10GND            | COORDINATION LETTER WITH SUBMITTALS NOTING SUCH.                                                                                                 |
|             |         |         |                         |                                                                                                                                                  |



# 1 ELECTRICAL RISER DIAGRAM E6-00 SCALE: NONE

|                       |     |        |       |     |       |   | P          | A١   |      | E            |            |          | J      |     |      |       |       |                         |
|-----------------------|-----|--------|-------|-----|-------|---|------------|------|------|--------------|------------|----------|--------|-----|------|-------|-------|-------------------------|
| VOLTAGE               | 208 | /120   |       |     |       |   |            | IN A |      |              |            | 2        | 25     |     |      | LOCA  |       | ELECTRICAL ROOM         |
| PHASE                 |     | <br>3  | -     |     |       |   |            |      |      |              |            |          |        |     |      |