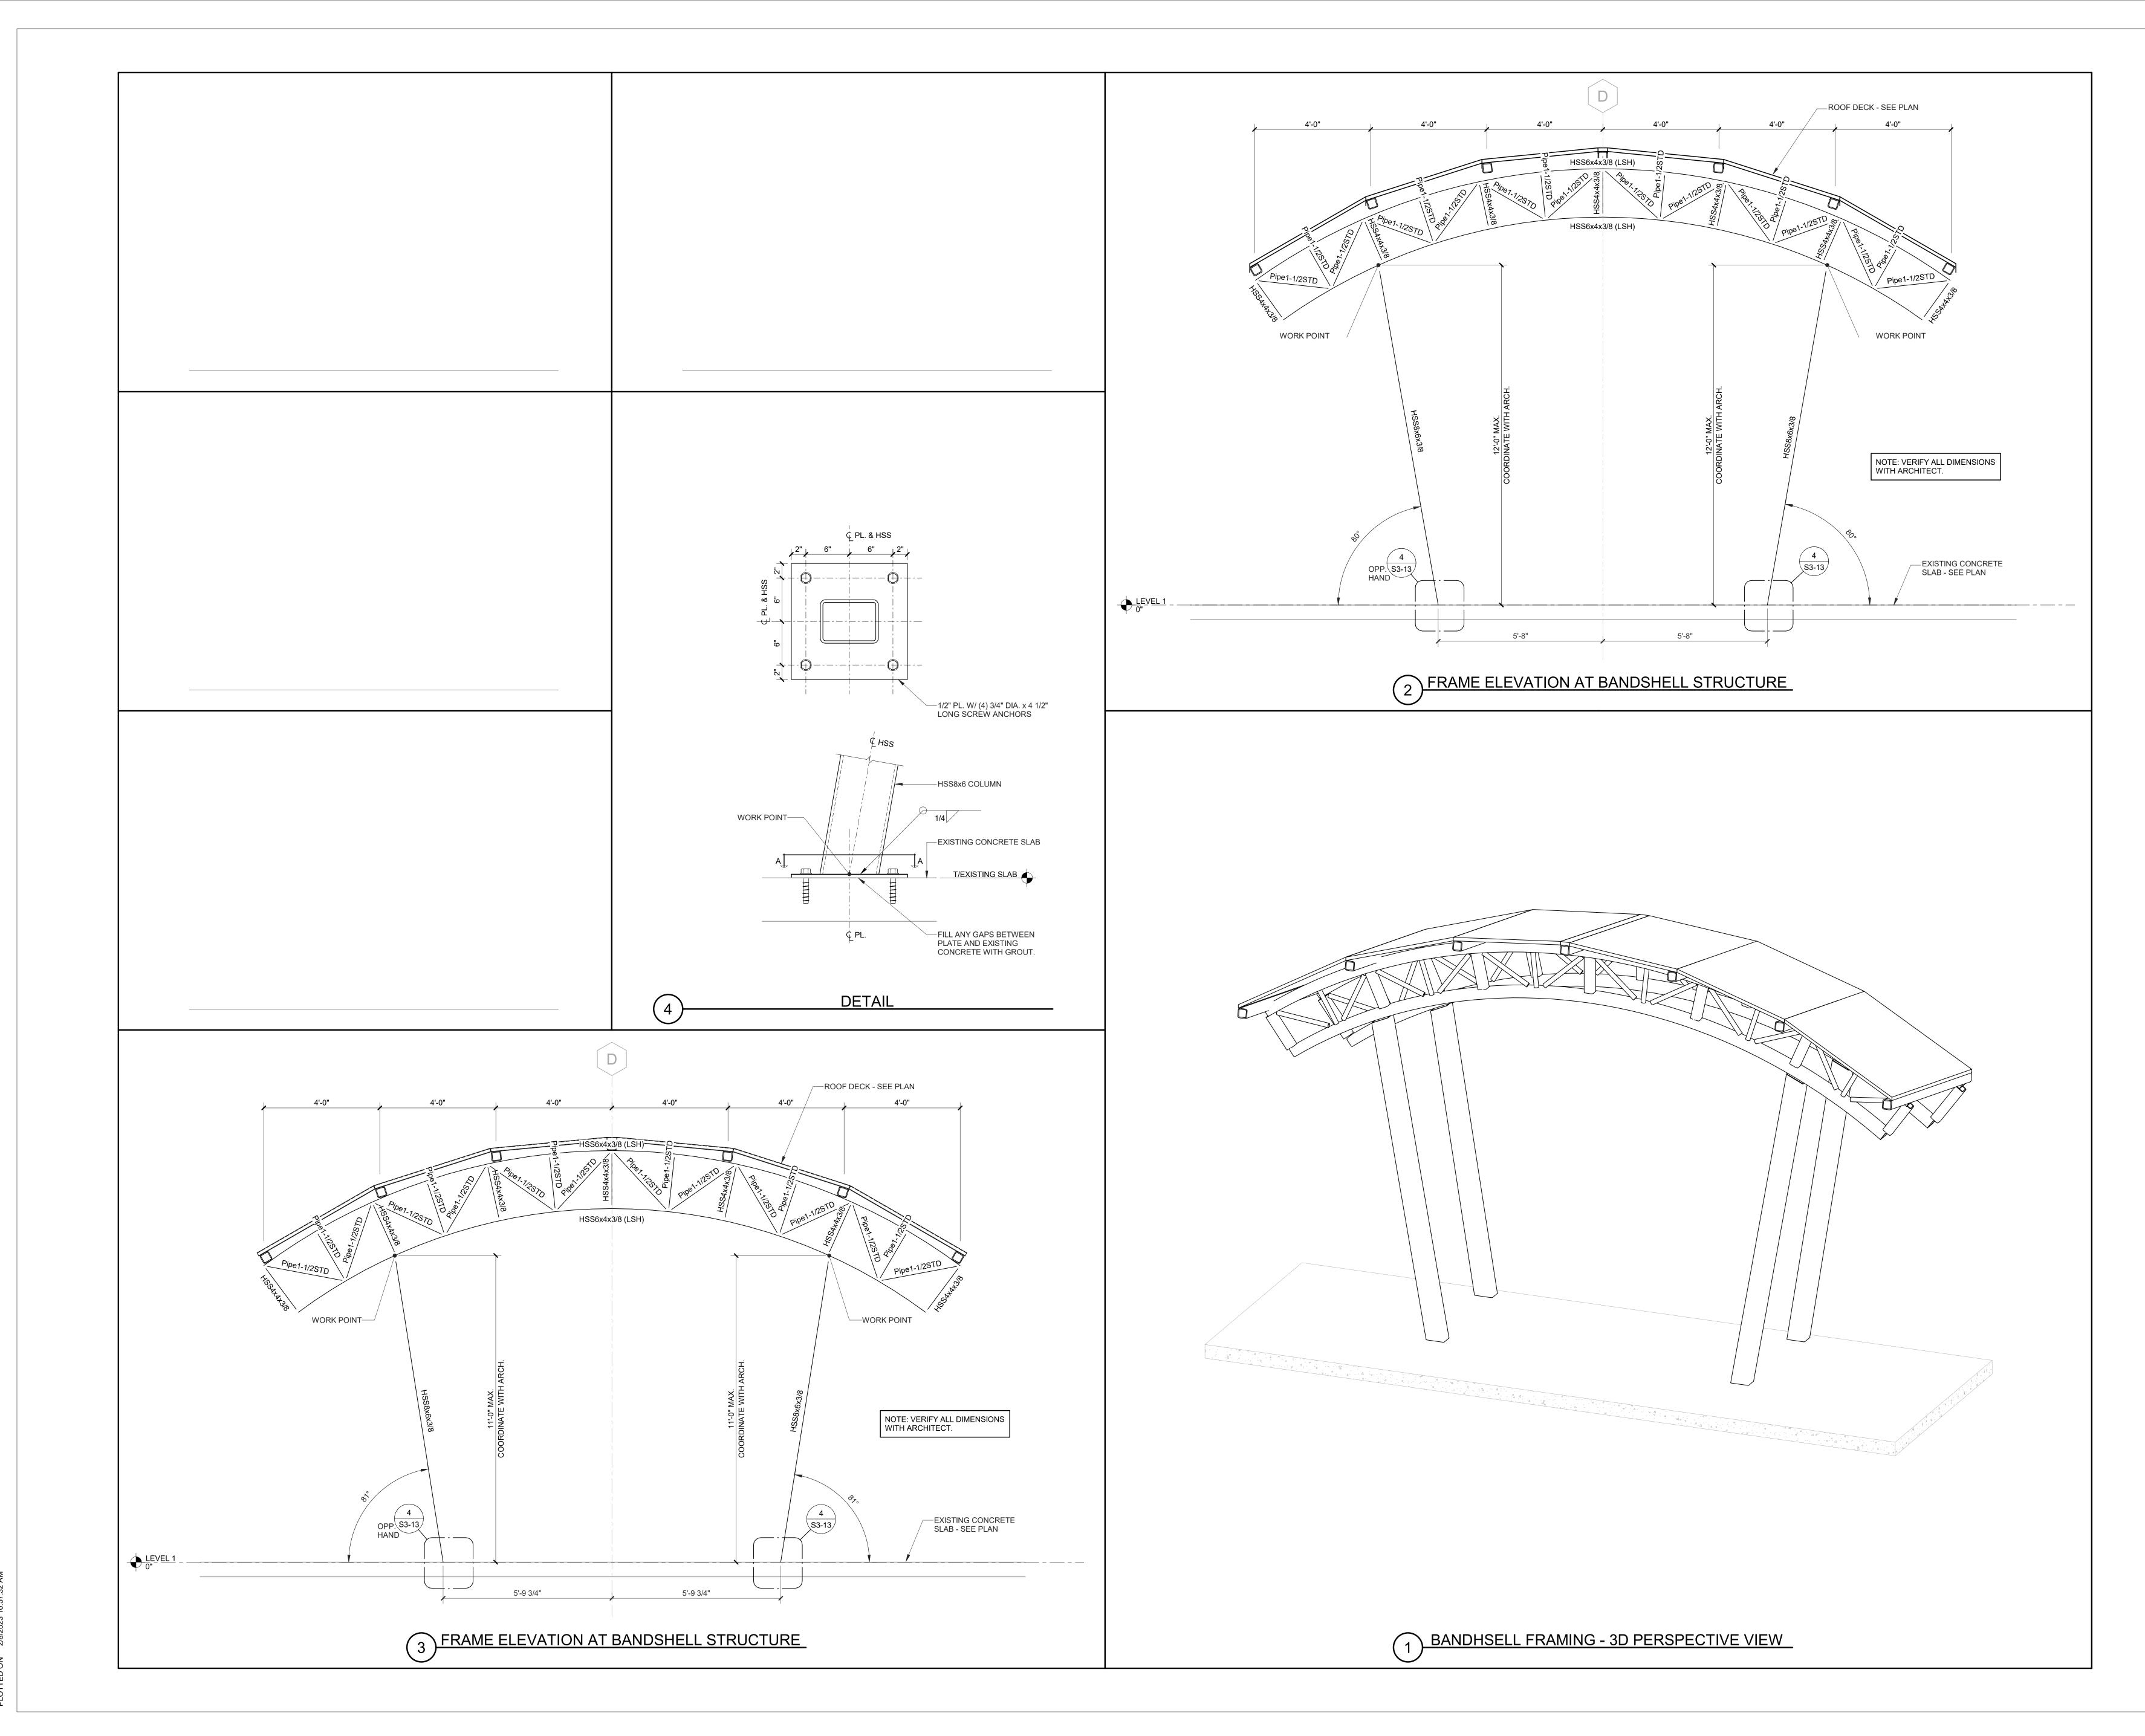

| "W"                            |                               |                         |                     |                 |
| SEE 7/S2-02            |                                |                               |                         |                     |                 |
|                        |                                | Ц.                            |                         |                     |                 |
|                        | ASE PLA                        |                               | ) ΔΝμ                   | СНО                 | 2 P             |
|                        |                                |                               |                         |                     |                 |





S ()Õ £ O ГĽ JED

















| _ |  |
|---|--|
|   |  |
|   |  |
|   |  |
|   |  |
|   |  |
|   |  |
|   |  |
|   |  |
|   |  |
| - |  |
|   |  |
|   |  |
|   |  |
|   |  |
|   |  |
|   |  |
|   |  |
|   |  |
| - |  |
|   |  |
|   |  |
|   |  |
|   |  |
|   |  |
|   |  |
|   |  |
|   |  |
|   |  |
| - |  |
|   |  |
|   |  |
|   |  |
|   |  |
|   |  |
|   |  |
|   |  |
|   |  |
|   |  |
| - |  |
|   |  |
|   |  |