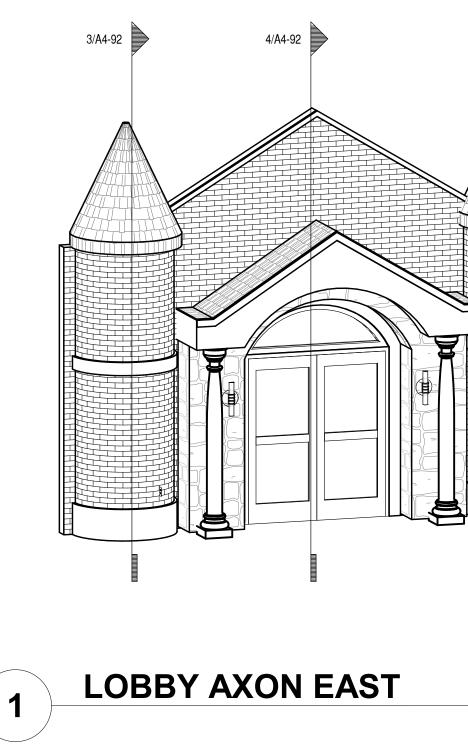

| WOOD FRAMED FRENCH CASEMENT (CENTER STILE |
| Н               | 7' - 0"      | 4' - 6"     | STORE 11    |                  | WOOD FRAMED FRENCH CASEMENT (CENTER STILE |
|                 |              | ,           | ·           |                  |                                           |
|                 | 6' - 10"     | 2' - 0"     | ENTRY       |                  | WOOD FRAMED FIXED SNGL WINDOW, PANED      |
|                 | 6' - 10"     | 2' - 0"     | ENTRY       |                  | WOOD FRAMED FIXED SNGL WINDOW, PANED      |
| Grand total: 33 | 1            | 1           |             |                  |                                           |

NOTE: ALL WINDOWS TO BE TEMPERED GLASS PER 2018 IBC SECTION 2406







ER STILE) R STILE) FD ED





























2







ISSUED FOR (















UED FOR SSL







WOOD TOP CAP 5/8" CEMENT BOARD ON

COLD FORMED METAL FRAMING W/ SIMULATED STUCCO FINISH

RAISED STUCCO PANEL

ALUMINUM STOREFRONT

WINDOW



PAINTED GWB -----\_\_\_\_\_ PAINTED GWB

STEEL BRACE AS

REQUIRED

PT-XX





STORE 16-18 AXON

0)



**STORE 16 ENTRY** 3/4" = 1'-0"

(1)



ATION



PT-XX

— FASCIA

- 3-TAB SHINGLES OVER PLYWOOD

- ROUTED WOOD MDF RADIUSED TOP CAP

PAINTED WOOD BALLUSTER

ROUTED WOOD MDF RADIUSED TOP CAP

FIBERGLASS DOME















DRAWING NO:

A4-97









| EGEND                  |