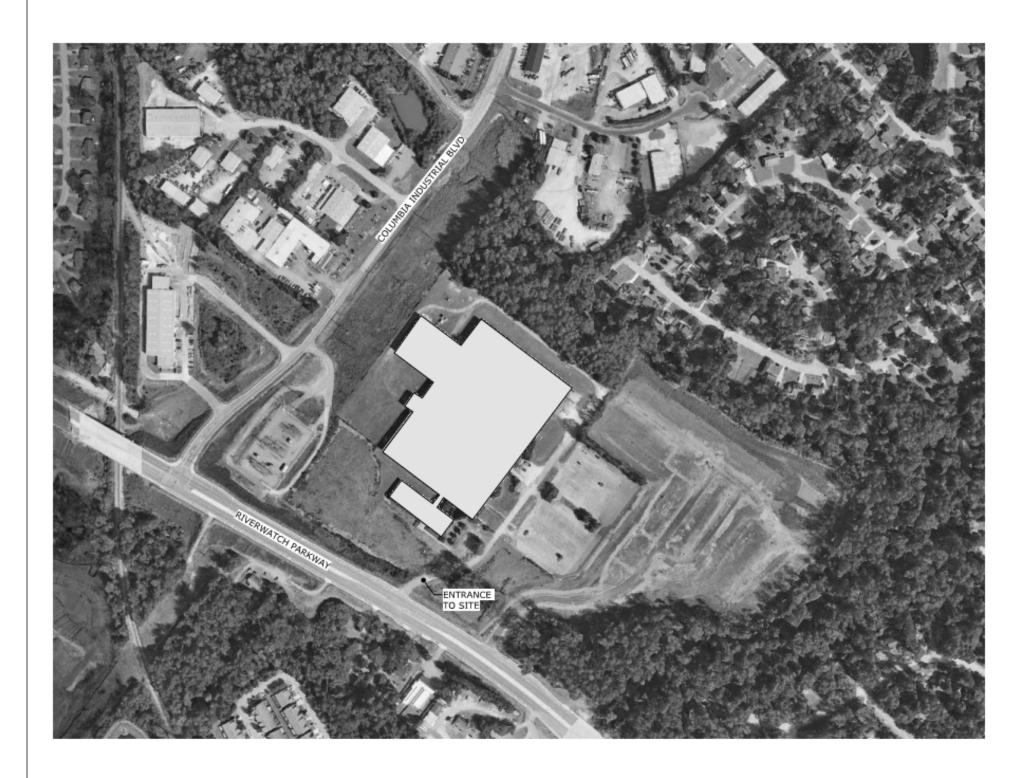

# **JUNIOR ACHIEVEMENT**

4395 RIVER WATCH PARKWAY EVANS, GA 30809 **ISSUE FOR CONSTRUCTION** 02.03.2023