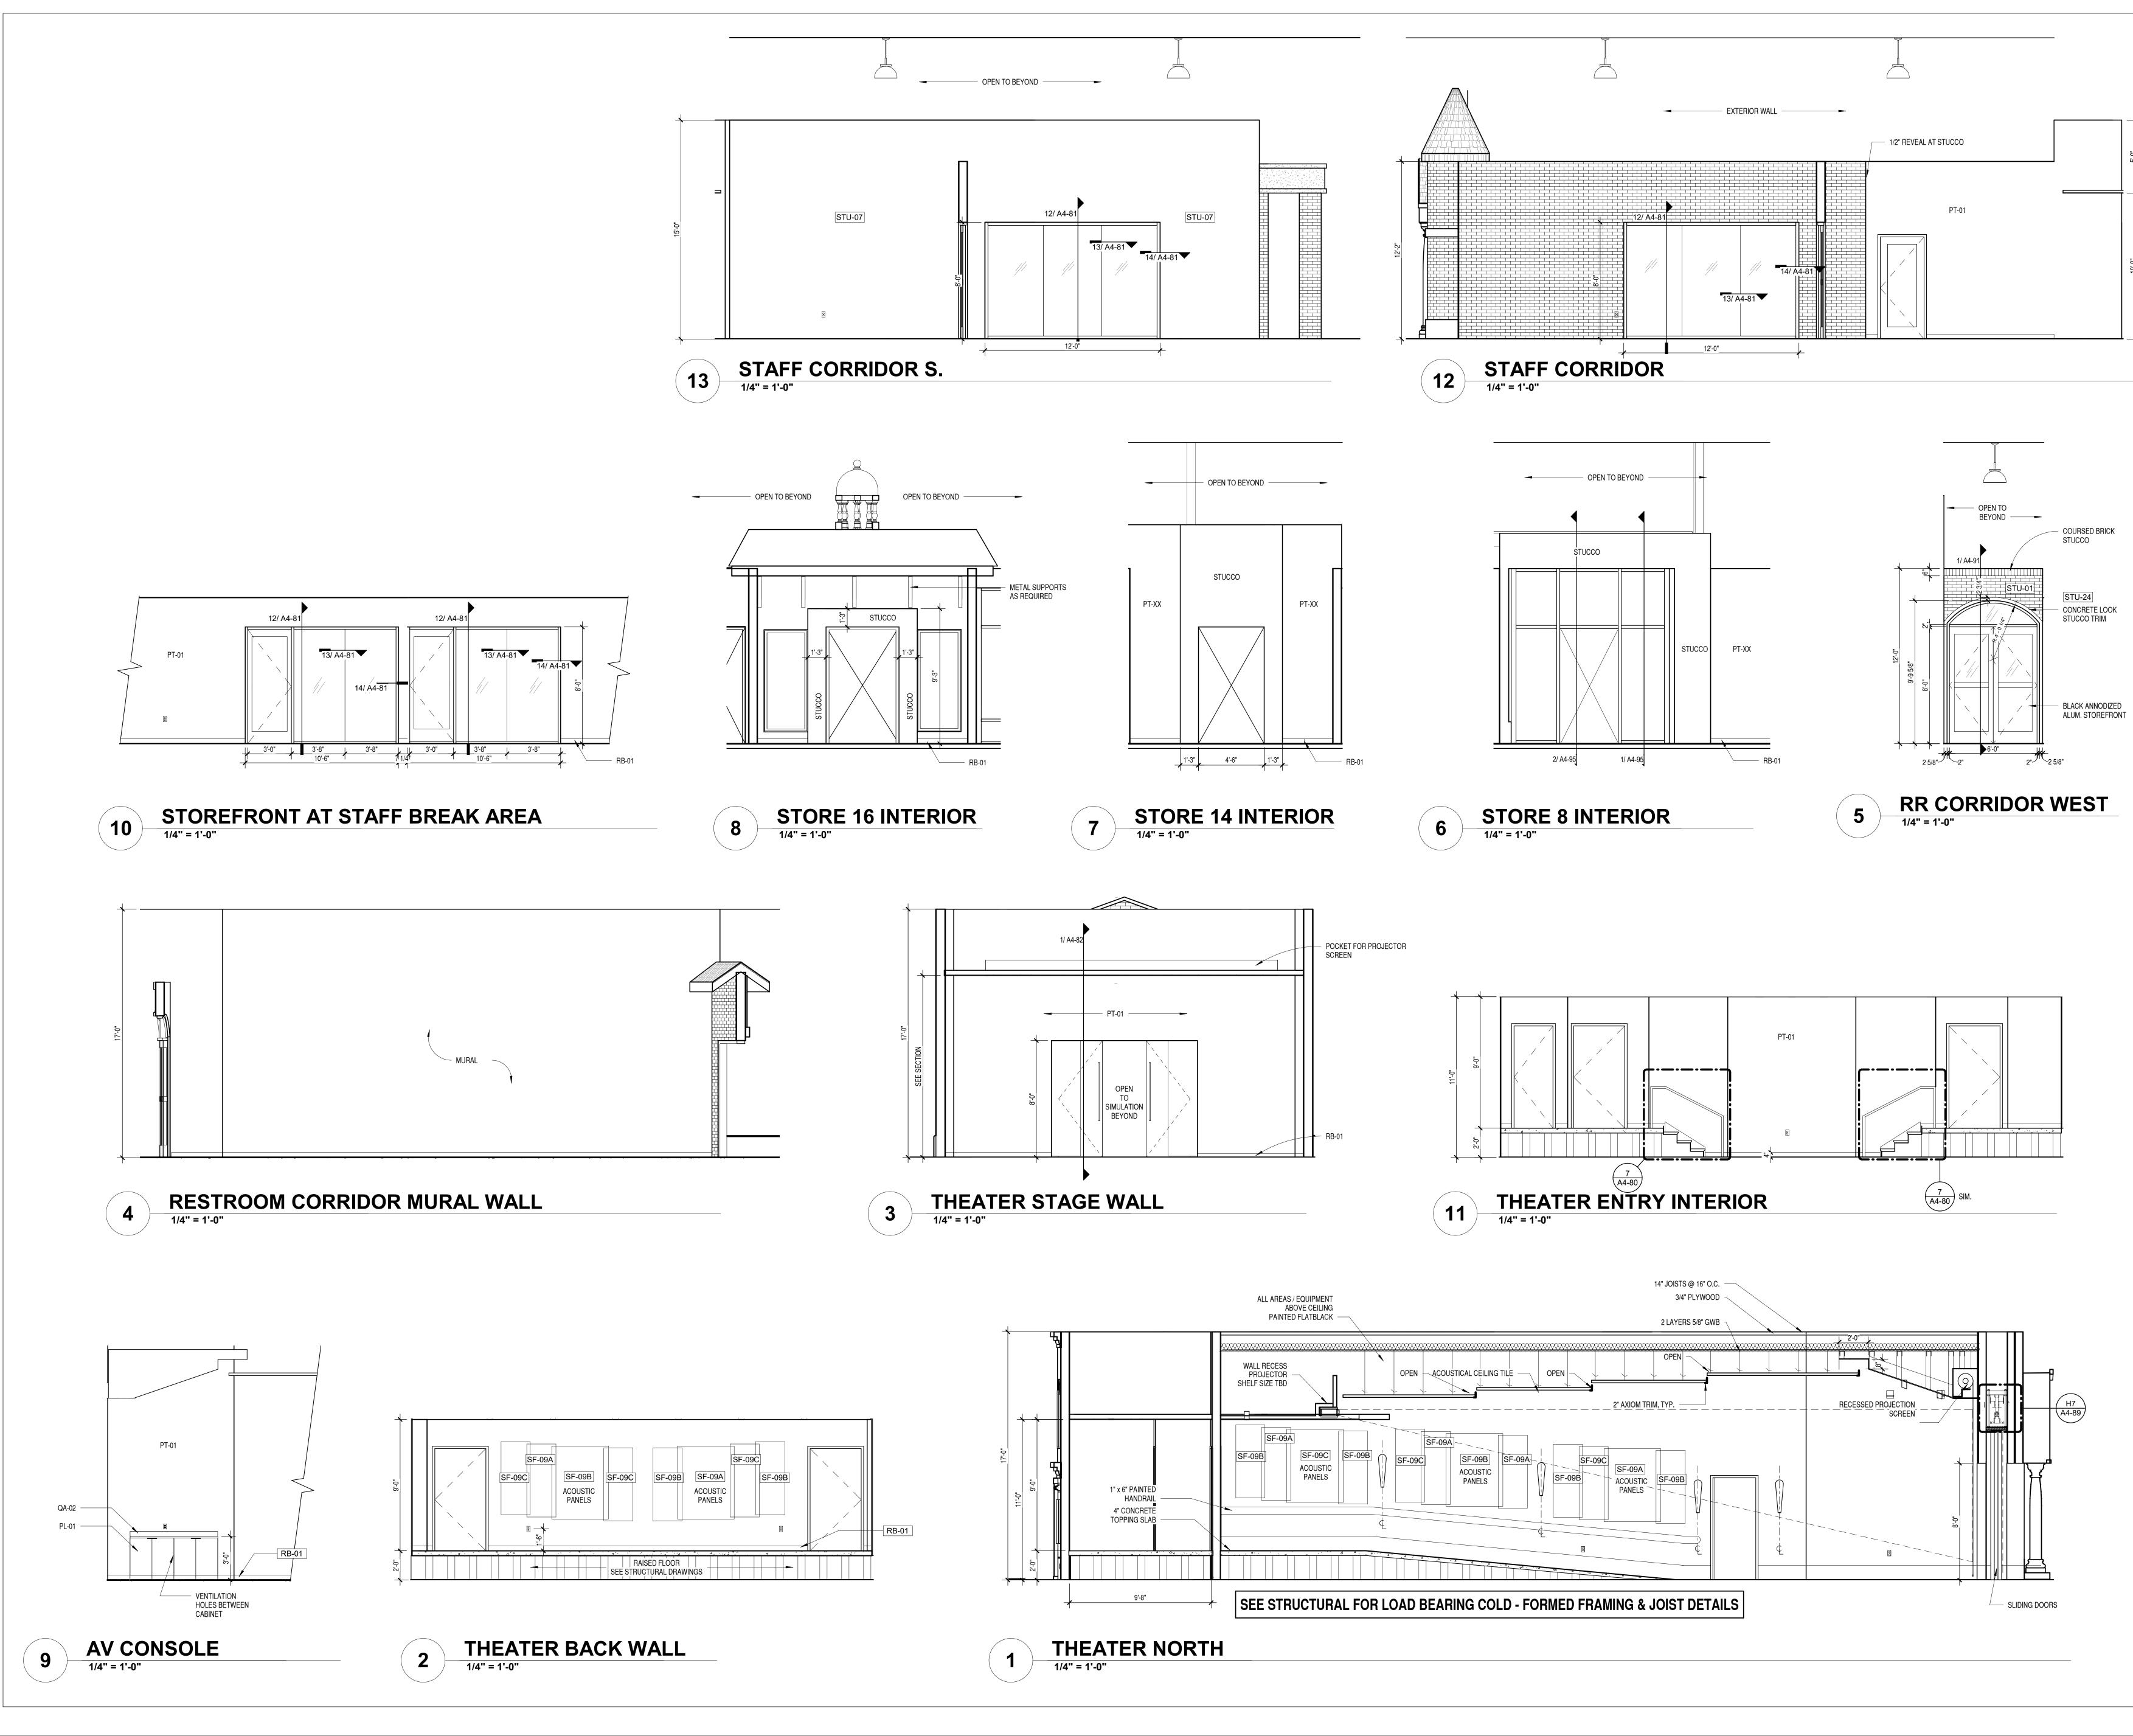

|
| TA-10 | ASI             | GRAB BAR                       |               | SSS                  |               | 18" LENGTH                                                                                           |
| TA-11 | DEB STOKO       | WALL MOUNTED SOAP<br>DISPENSER | TBD (1 LITER) | WHITE                |               | INSTALL CENTER OF UNIT AT 48" A.F.F.                                                                 |
| TA-12 |                 | SOAP PUMP AT COUNTER           |               |                      |               |                                                                                                      |



— TA-10 GRAB BAR - 18"

- TA-8 GRAB BAR - 42" - TA-7 GRAB BAR - 36"





















STONE TOP-----







# **DESK BACK** 1" = 1'-0"





|             |                                         | DOOD                     |                                    |                  | DOOD                               |                 |            |                      |                        |
|-------------|-----------------------------------------|--------------------------|------------------------------------|------------------|------------------------------------|-----------------|------------|----------------------|------------------------|
| oor<br>IBER | IP-ROOM NAME                            | Door<br>Width            | DOOR HEIGHT                        | THICKNESS        | DOOR<br>FINISH                     | TP-DOOR<br>TYPE | FRAME TYPE | FRA