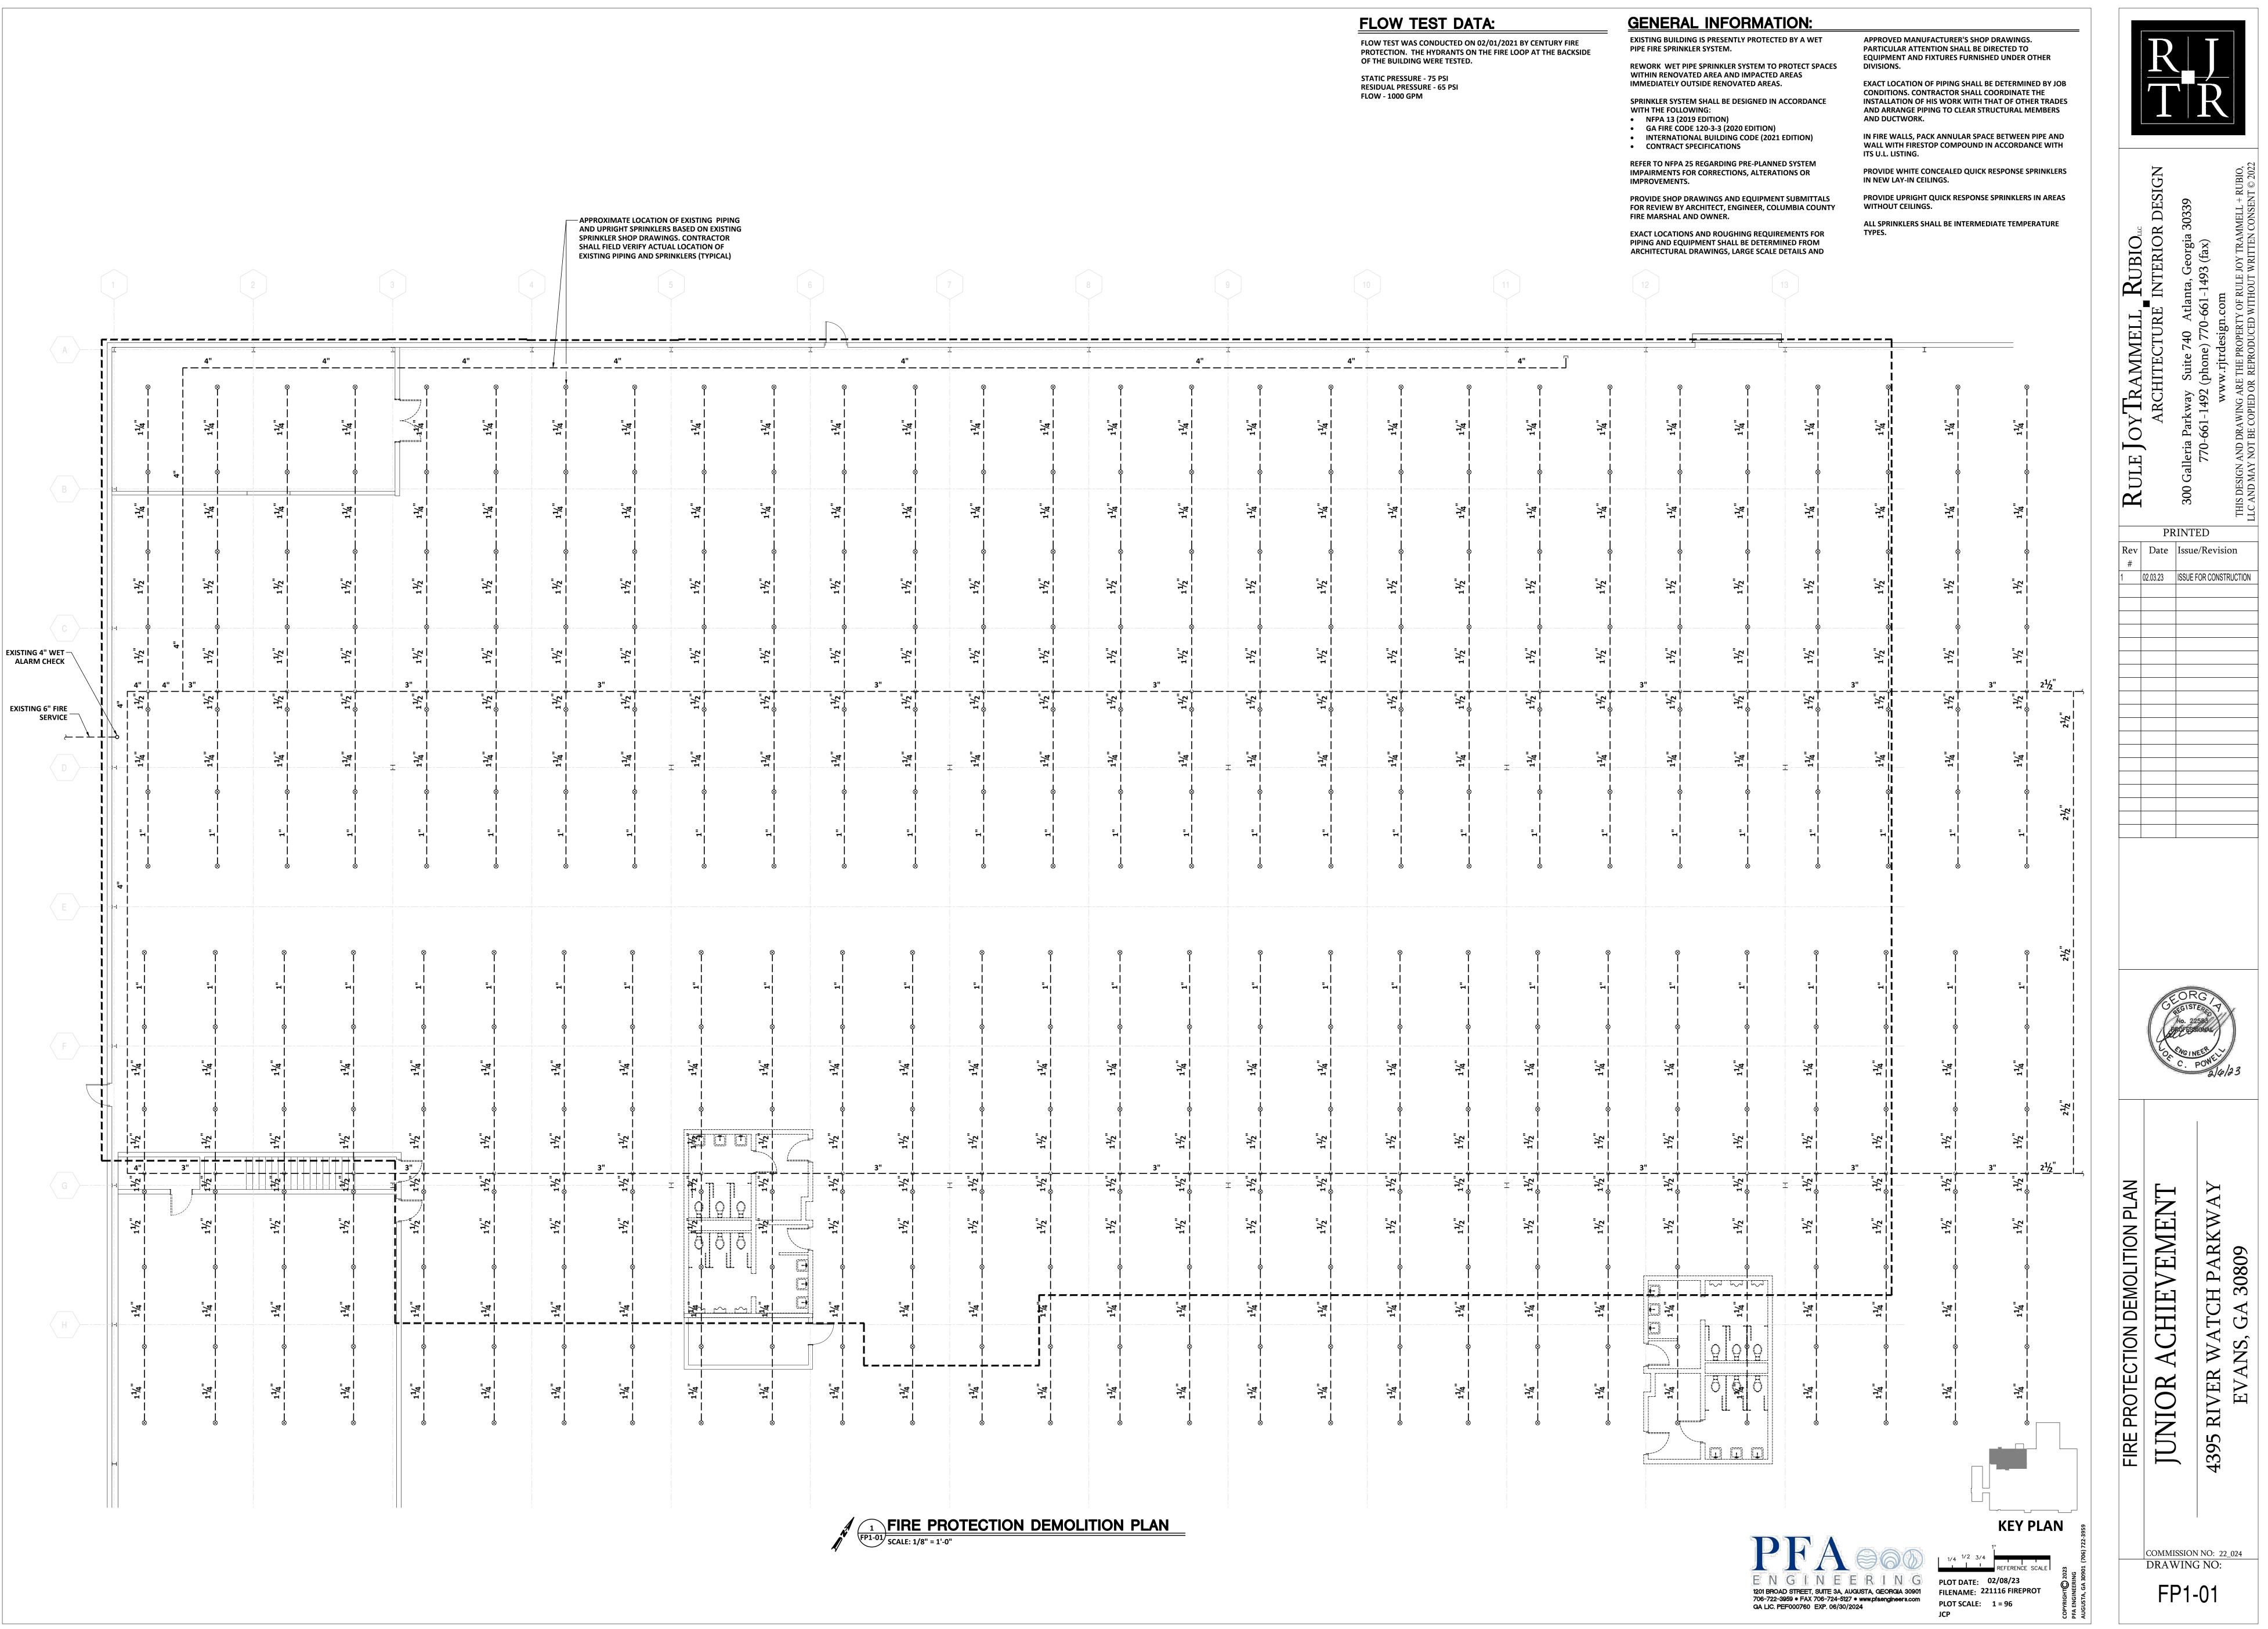

|       |    | 33    |                | ─┼─   | 34  |      |        |     |      |       |       | SPACE           |
| SPACE                 |     |      |       |      |       |    | 35    |                | +-+   | 36  |      |        |     |      |       |       | SPACE           |
| SPACE                 |     |      |       |      |       |    | 37    |                | +     | 38  |      |        |     |      |       |       | SPACE           |
| SPACE                 |     |      |       |      |       |    | 39    | <u> </u>       | •     | 40  |      |        |     |      |       |       | SPACE           |
| SPACE                 |     |      |       |      |       |    | 41    |                |       | 42  |      |        |     |      |       |       | SPACE           |



























# DEMOLITION NOTES (THIS SHEET ONLY):

Т

1 REMOVE AND STORE EXISTING UNIT HEATER FOR USE IN NEW WORK. REMOVE VENT AND COMBUSTION AIR DUCTS. CAP EXISTING ROOF TERMINATION. SEE NEW WORK PLAN.

2 REMOVE EXISTING THERMOSTAT FOR USE IN NEW WORK. SEE NEW WORK PLAN.





Ι



RENCE SCAL



ERENĊE SCALI E N G I N E E R I N G 1201 BROAD STREET, SUITE 3A, AUGUSTA, GEORGIA 30901 706-722-3959 \* FAX 706-724-5127 \* www.pfaengineers.com GA LIC. PEF000760 EXP. 06/30/2024 PLOT DATE: 02/08/23 FILENAME: 22116\_HVAC PLOT SCALE: 1 = 96 DJM/WDP DJM/WDP



COF PFA AU(



PLOT DATE: FILENAME: 22116\_HVAC



|            | ΗΕΔΤ | PIIMP  | <b>SCHEDUL</b> | F |
|------------|------|--------|----------------|---|
| <br>INDUUN | псаі | FUIVIF | JUNEDUL        |   |

| ITEM     | SUPPLY | FAN