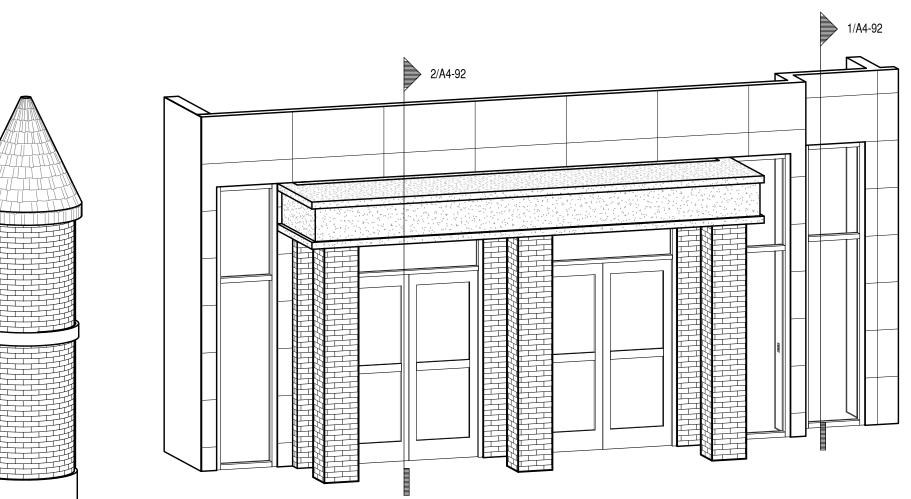

| WOOD FRAMED FRENCH CASEMENT (CENTER STILE |
| Н               | 7' - 0"      | 4' - 6"     | STORE 11    |                  | WOOD FRAMED FRENCH CASEMENT (CENTER STILE |
|                 |              | ,           | ·           |                  |                                           |
|                 | 6' - 10"     | 2' - 0"     | ENTRY       |                  | WOOD FRAMED FIXED SNGL WINDOW, PANED      |
|                 | 6' - 10"     | 2' - 0"     | ENTRY       |                  | WOOD FRAMED FIXED SNGL WINDOW, PANED      |
| Grand total: 33 | 1            | 1           |             |                  |                                           |

NOTE: ALL WINDOWS TO BE TEMPERED GLASS PER 2018 IBC SECTION 2406







ER STILE) R STILE) FD ED





























2







ISSUED FOR (















UED FOR SSL







WOOD TOP CAP 5/8" CEMENT BOARD ON

COLD FORMED METAL FRAMING W/ SIMULATED STUCCO FINISH

RAISED STUCCO PANEL

ALUMINUM STOREFRONT

WINDOW



PAINTED GWB -----\_\_\_\_\_ PAINTED GWB

STEEL BRACE AS

REQUIRED

PT-XX





STORE 16-18 AXON

0)



**STORE 16 ENTRY** 3/4" = 1'-0"

(1)



ATION



PT-XX

— FASCIA

- 3-TAB SHINGLES OVER PLYWOOD

- ROUTED WOOD MDF RADIUSED TOP CAP

PAINTED WOOD BALLUSTER

ROUTED WOOD MDF RADIUSED TOP CAP

FIBERGLASS DOME















DRAWING NO:

A4-97









| EGEND                  |