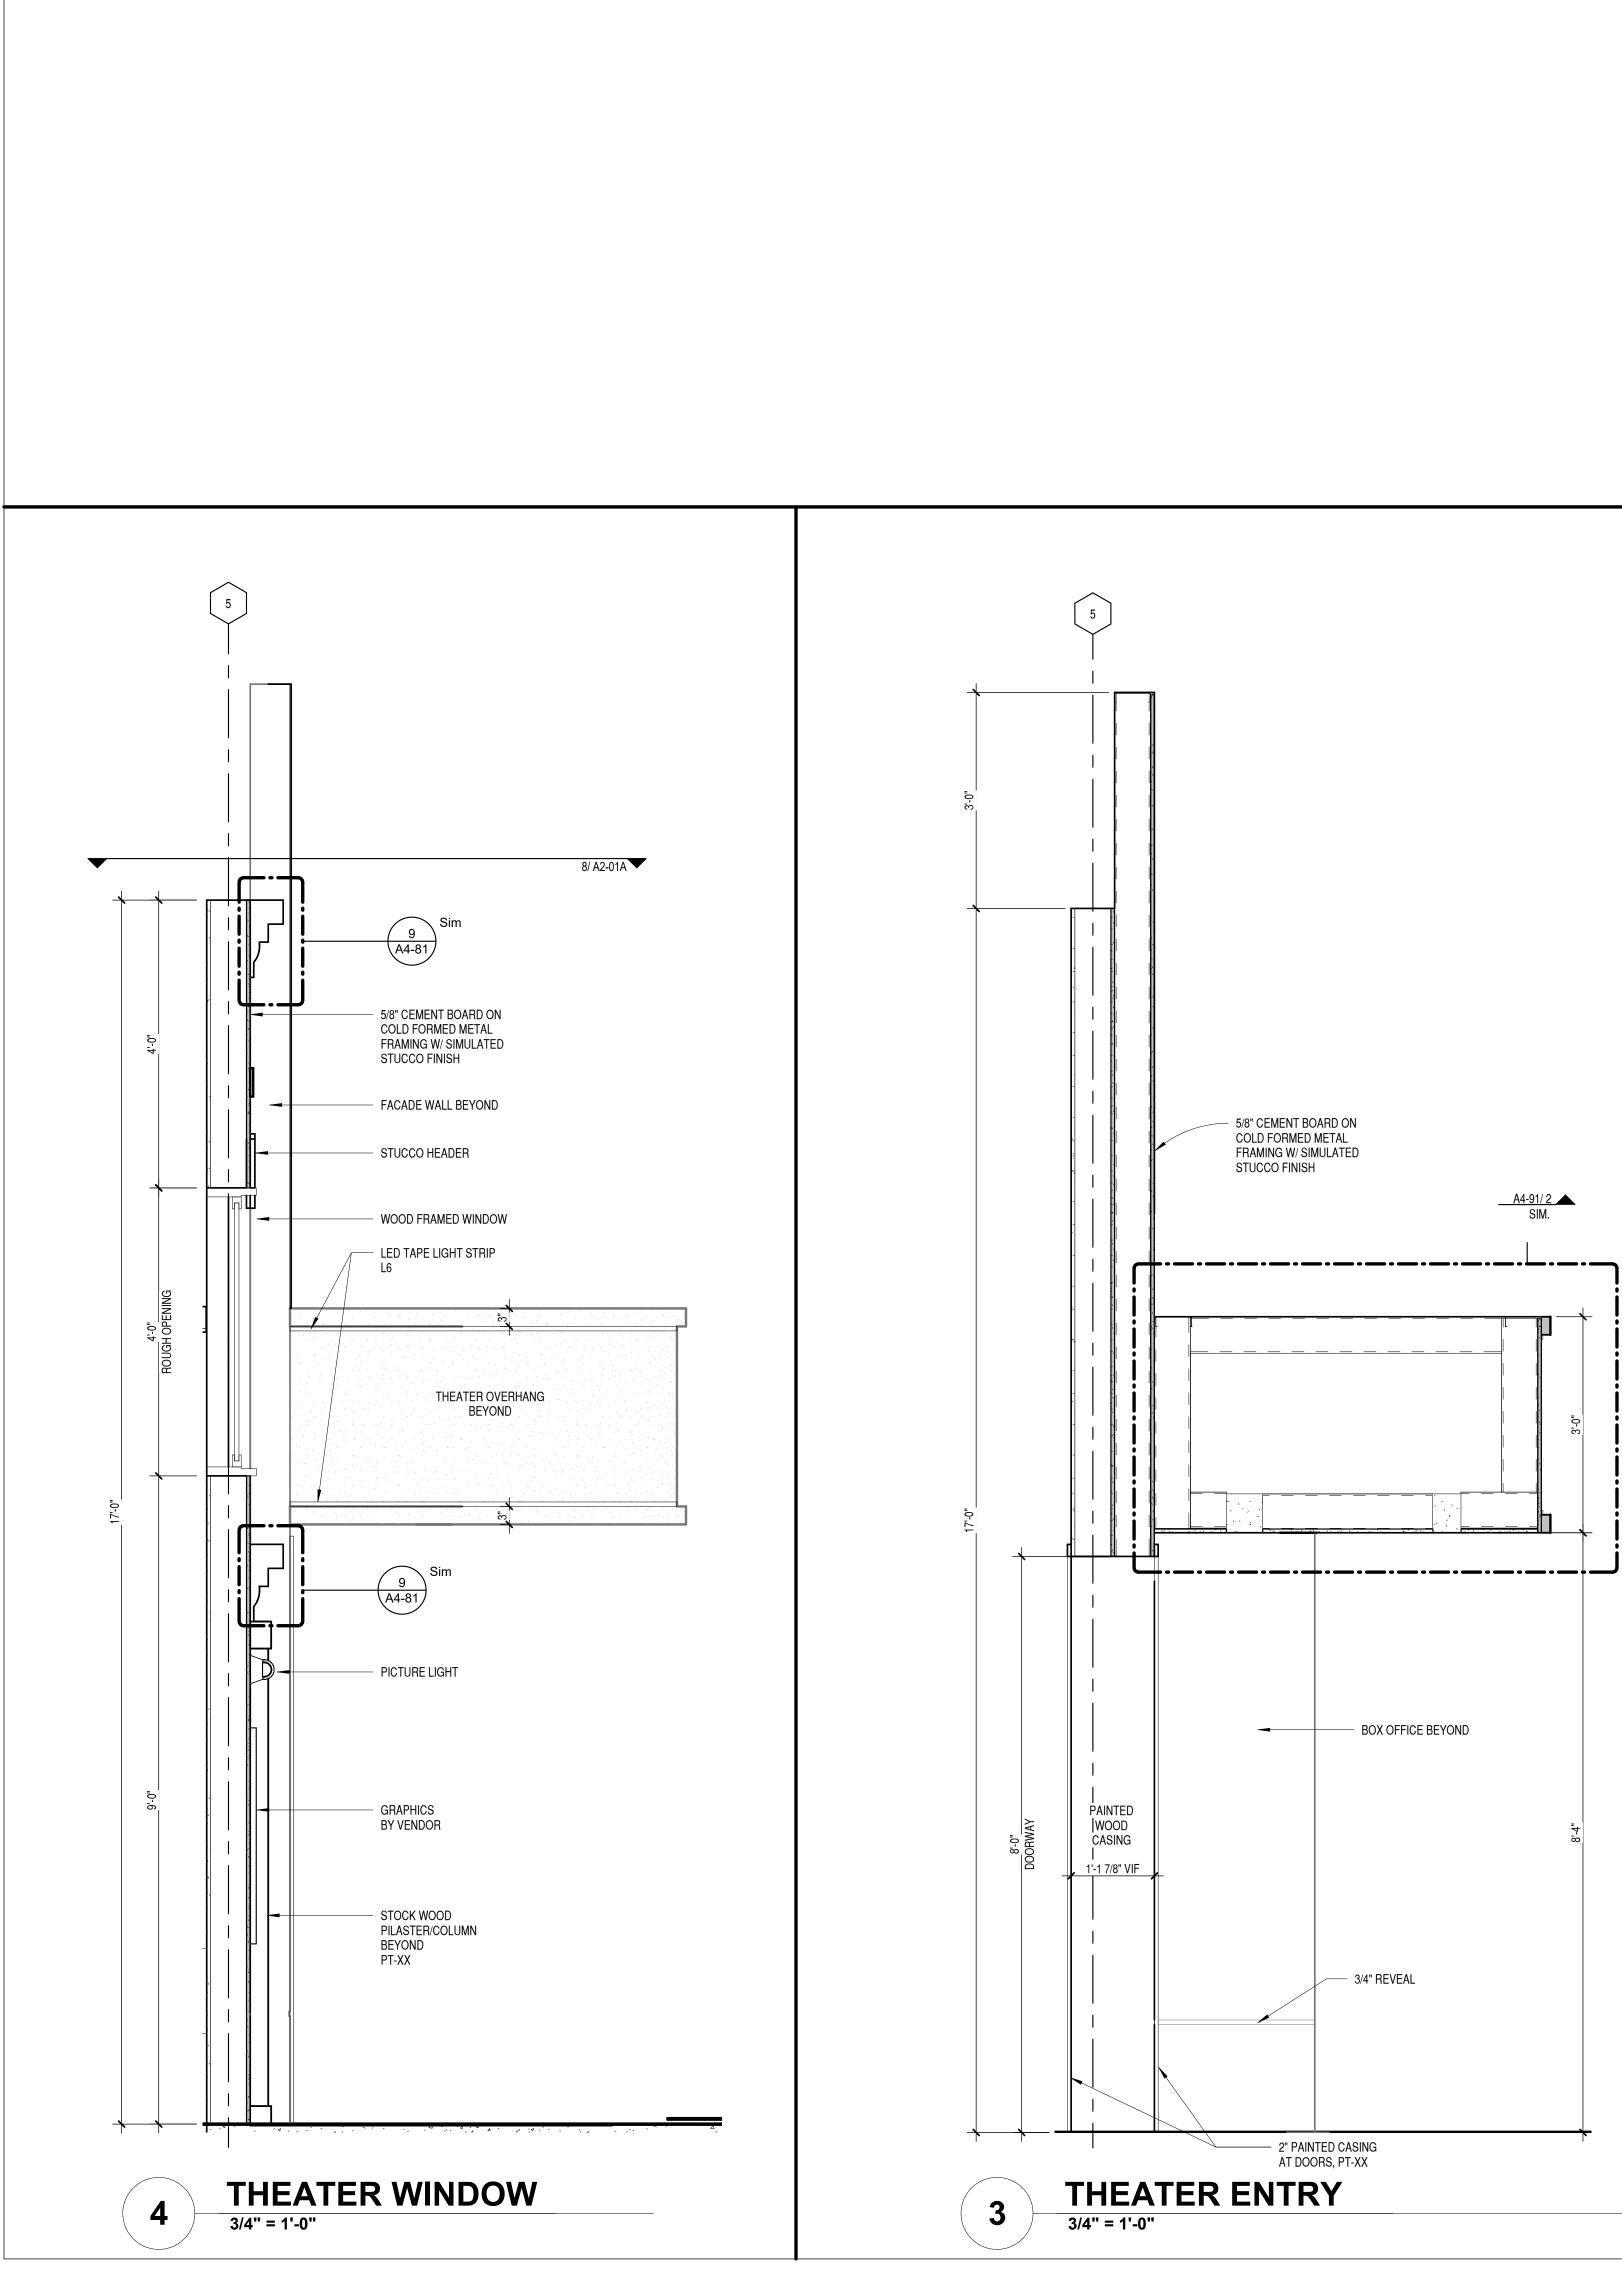

|                  | WOOD FRAMED FRENCH CASEMENT (CENTER STILE |
| Н               | 7' - 0"      | 4' - 6"     | STORE 11    |                  | WOOD FRAMED FRENCH CASEMENT (CENTER STILE |
|                 |              | ,           | ·           |                  |                                           |
|                 | 6' - 10"     | 2' - 0"     | ENTRY       |                  | WOOD FRAMED FIXED SNGL WINDOW, PANED      |
|                 | 6' - 10"     | 2' - 0"     | ENTRY       |                  | WOOD FRAMED FIXED SNGL WINDOW, PANED      |
| Grand total: 33 | 1            | 1           |             |                  |                                           |

NOTE: ALL WINDOWS TO BE TEMPERED GLASS PER 2018 IBC SECTION 2406







ER STILE) R STILE) FD ED





























2







ISSUED FOR (















UED FOR SSL







WOOD TOP CAP 5/8" CEMENT BOARD ON

COLD FORMED METAL FRAMING W/ SIMULATED STUCCO FINISH

RAISED STUCCO PANEL

ALUMINUM STOREFRONT

WINDOW



PAINTED GWB -----\_\_\_\_\_ PAINTED GWB

STEEL BRACE AS

REQUIRED

PT-XX





STORE 16-18 AXON

0)



**STORE 16 ENTRY** 3/4" = 1'-0"

(1)



ATION



PT-XX

— FASCIA

- 3-TAB SHINGLES OVER PLYWOOD

- ROUTED WOOD MDF RADIUSED TOP CAP

PAINTED WOOD BALLUSTER

ROUTED WOOD MDF RADIUSED TOP CAP

FIBERGLASS DOME















DRAWING NO:

A4-97









| EGEND                  |