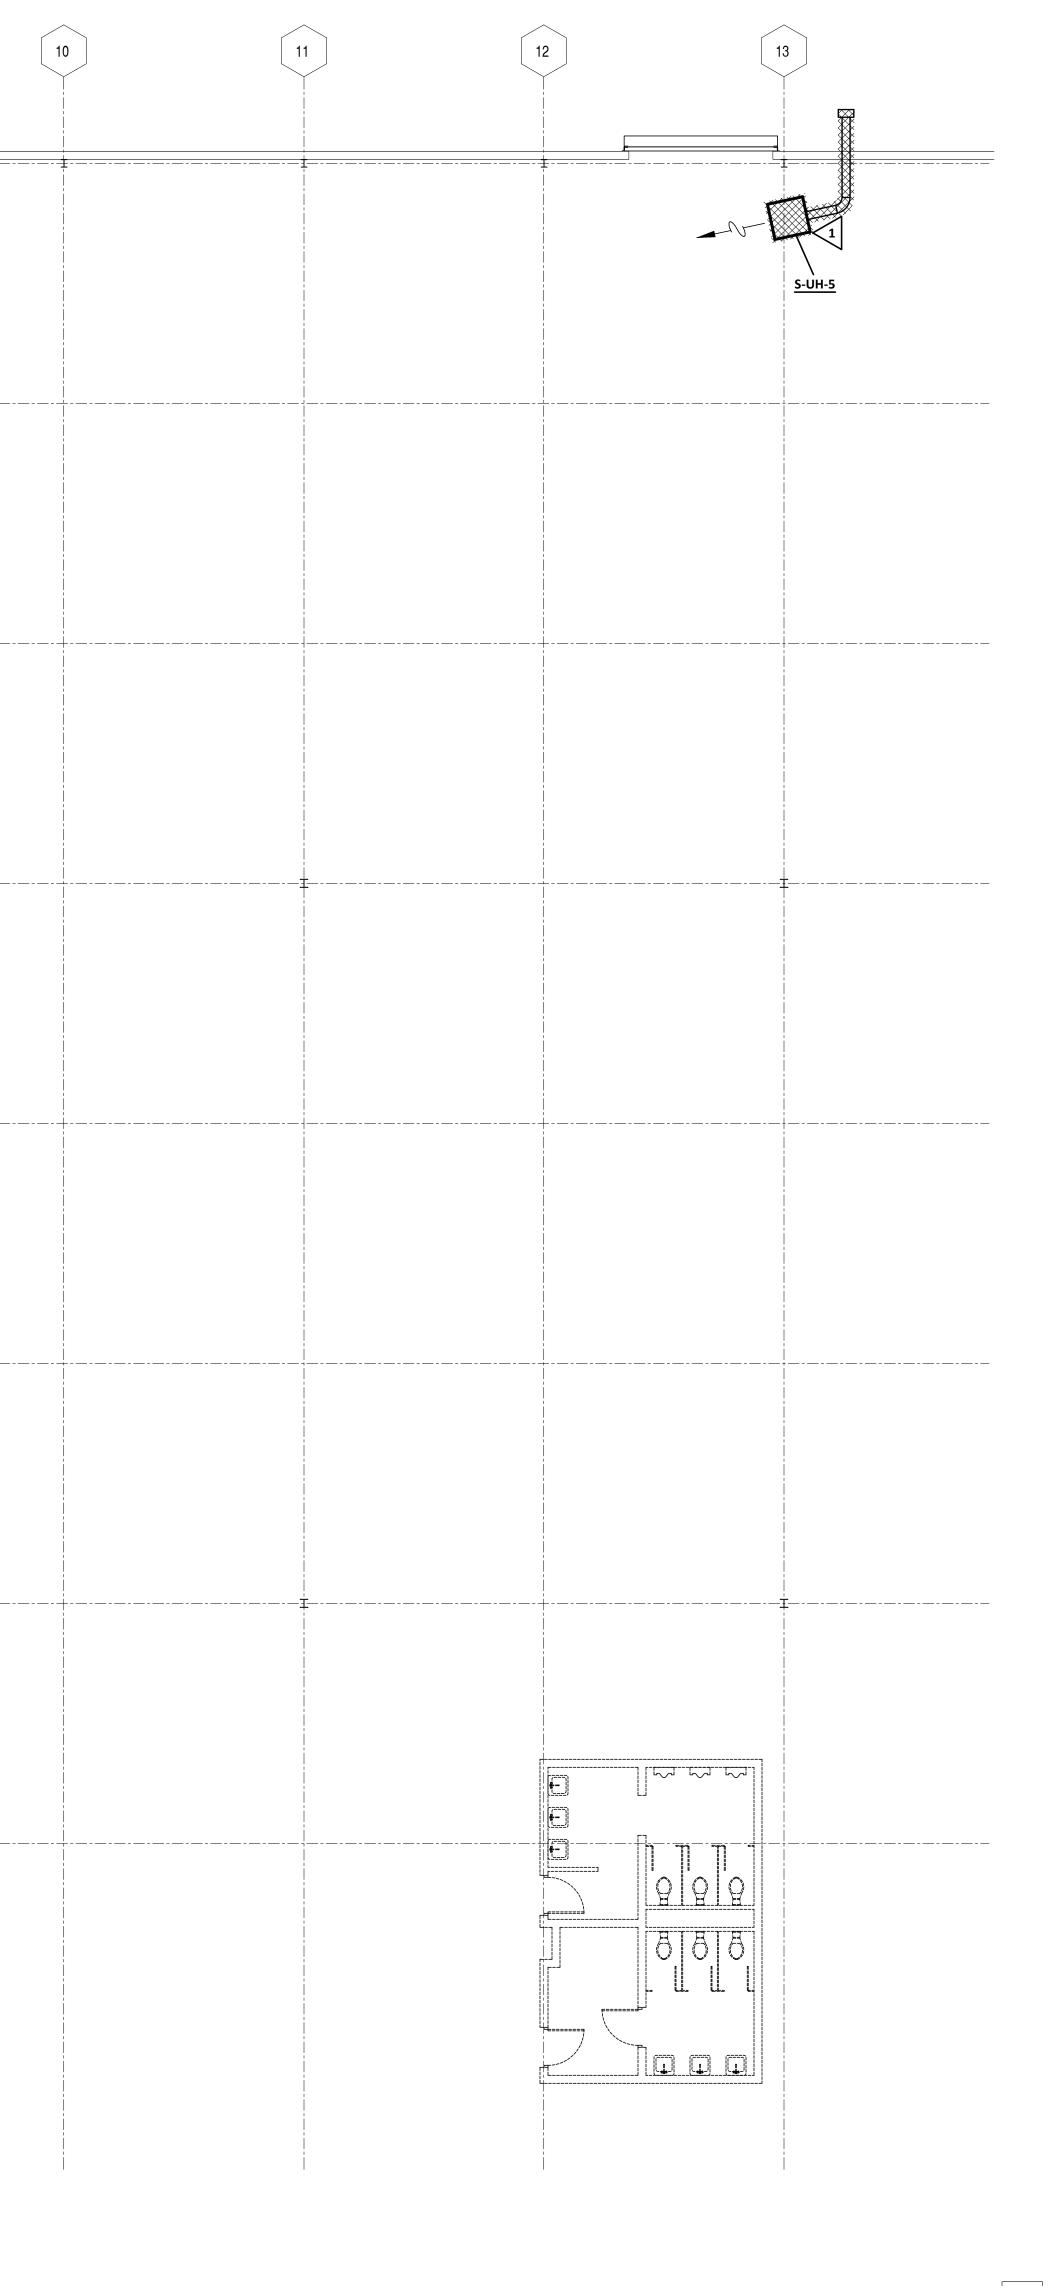

|                | ─┼─   | 34  |      |        |     |      |       |       | SPACE           |
| SPACE                 |     |      |       |      |       |    | 35    |                | +-+   | 36  |      |        |     |      |       |       | SPACE           |
| SPACE                 |     |      |       |      |       |    | 37    |                | +     | 38  |      |        |     |      |       |       | SPACE           |
| SPACE                 |     |      |       |      |       |    | 39    | <u> </u>       | •     | 40  |      |        |     |      |       |       | SPACE           |
| SPACE                 |     |      |       |      |       |    | 41    |                |       | 42  |      |        |     |      |       |       | SPACE           |



























# DEMOLITION NOTES (THIS SHEET ONLY):

Т

1 REMOVE AND STORE EXISTING UNIT HEATER FOR USE IN NEW WORK. REMOVE VENT AND COMBUSTION AIR DUCTS. CAP EXISTING ROOF TERMINATION. SEE NEW WORK PLAN.

2 REMOVE EXISTING THERMOSTAT FOR USE IN NEW WORK. SEE NEW WORK PLAN.





Ι



RENCE SCAL



ERENĊE SCALI E N G I N E E R I N G 1201 BROAD STREET, SUITE 3A, AUGUSTA, GEORGIA 30901 706-722-3959 \* FAX 706-724-5127 \* www.pfaengineers.com GA LIC. PEF000760 EXP. 06/30/2024 PLOT DATE: 02/08/23 FILENAME: 22116\_HVAC PLOT SCALE: 1 = 96 DJM/WDP DJM/WDP



COF PFA AU(



PLOT DATE: FILENAME: 22116\_HVAC



|            | ΗΕΔΤ | PIIMP  | <b>SCHEDUL</b> | F |
|------------|------|--------|----------------|---|
| <br>INDUUN | псаі | FUIVIF | JUNEDUL        |   |

| ITEM     | SUPPLY | FAN | DRIVE  | COOLING  |