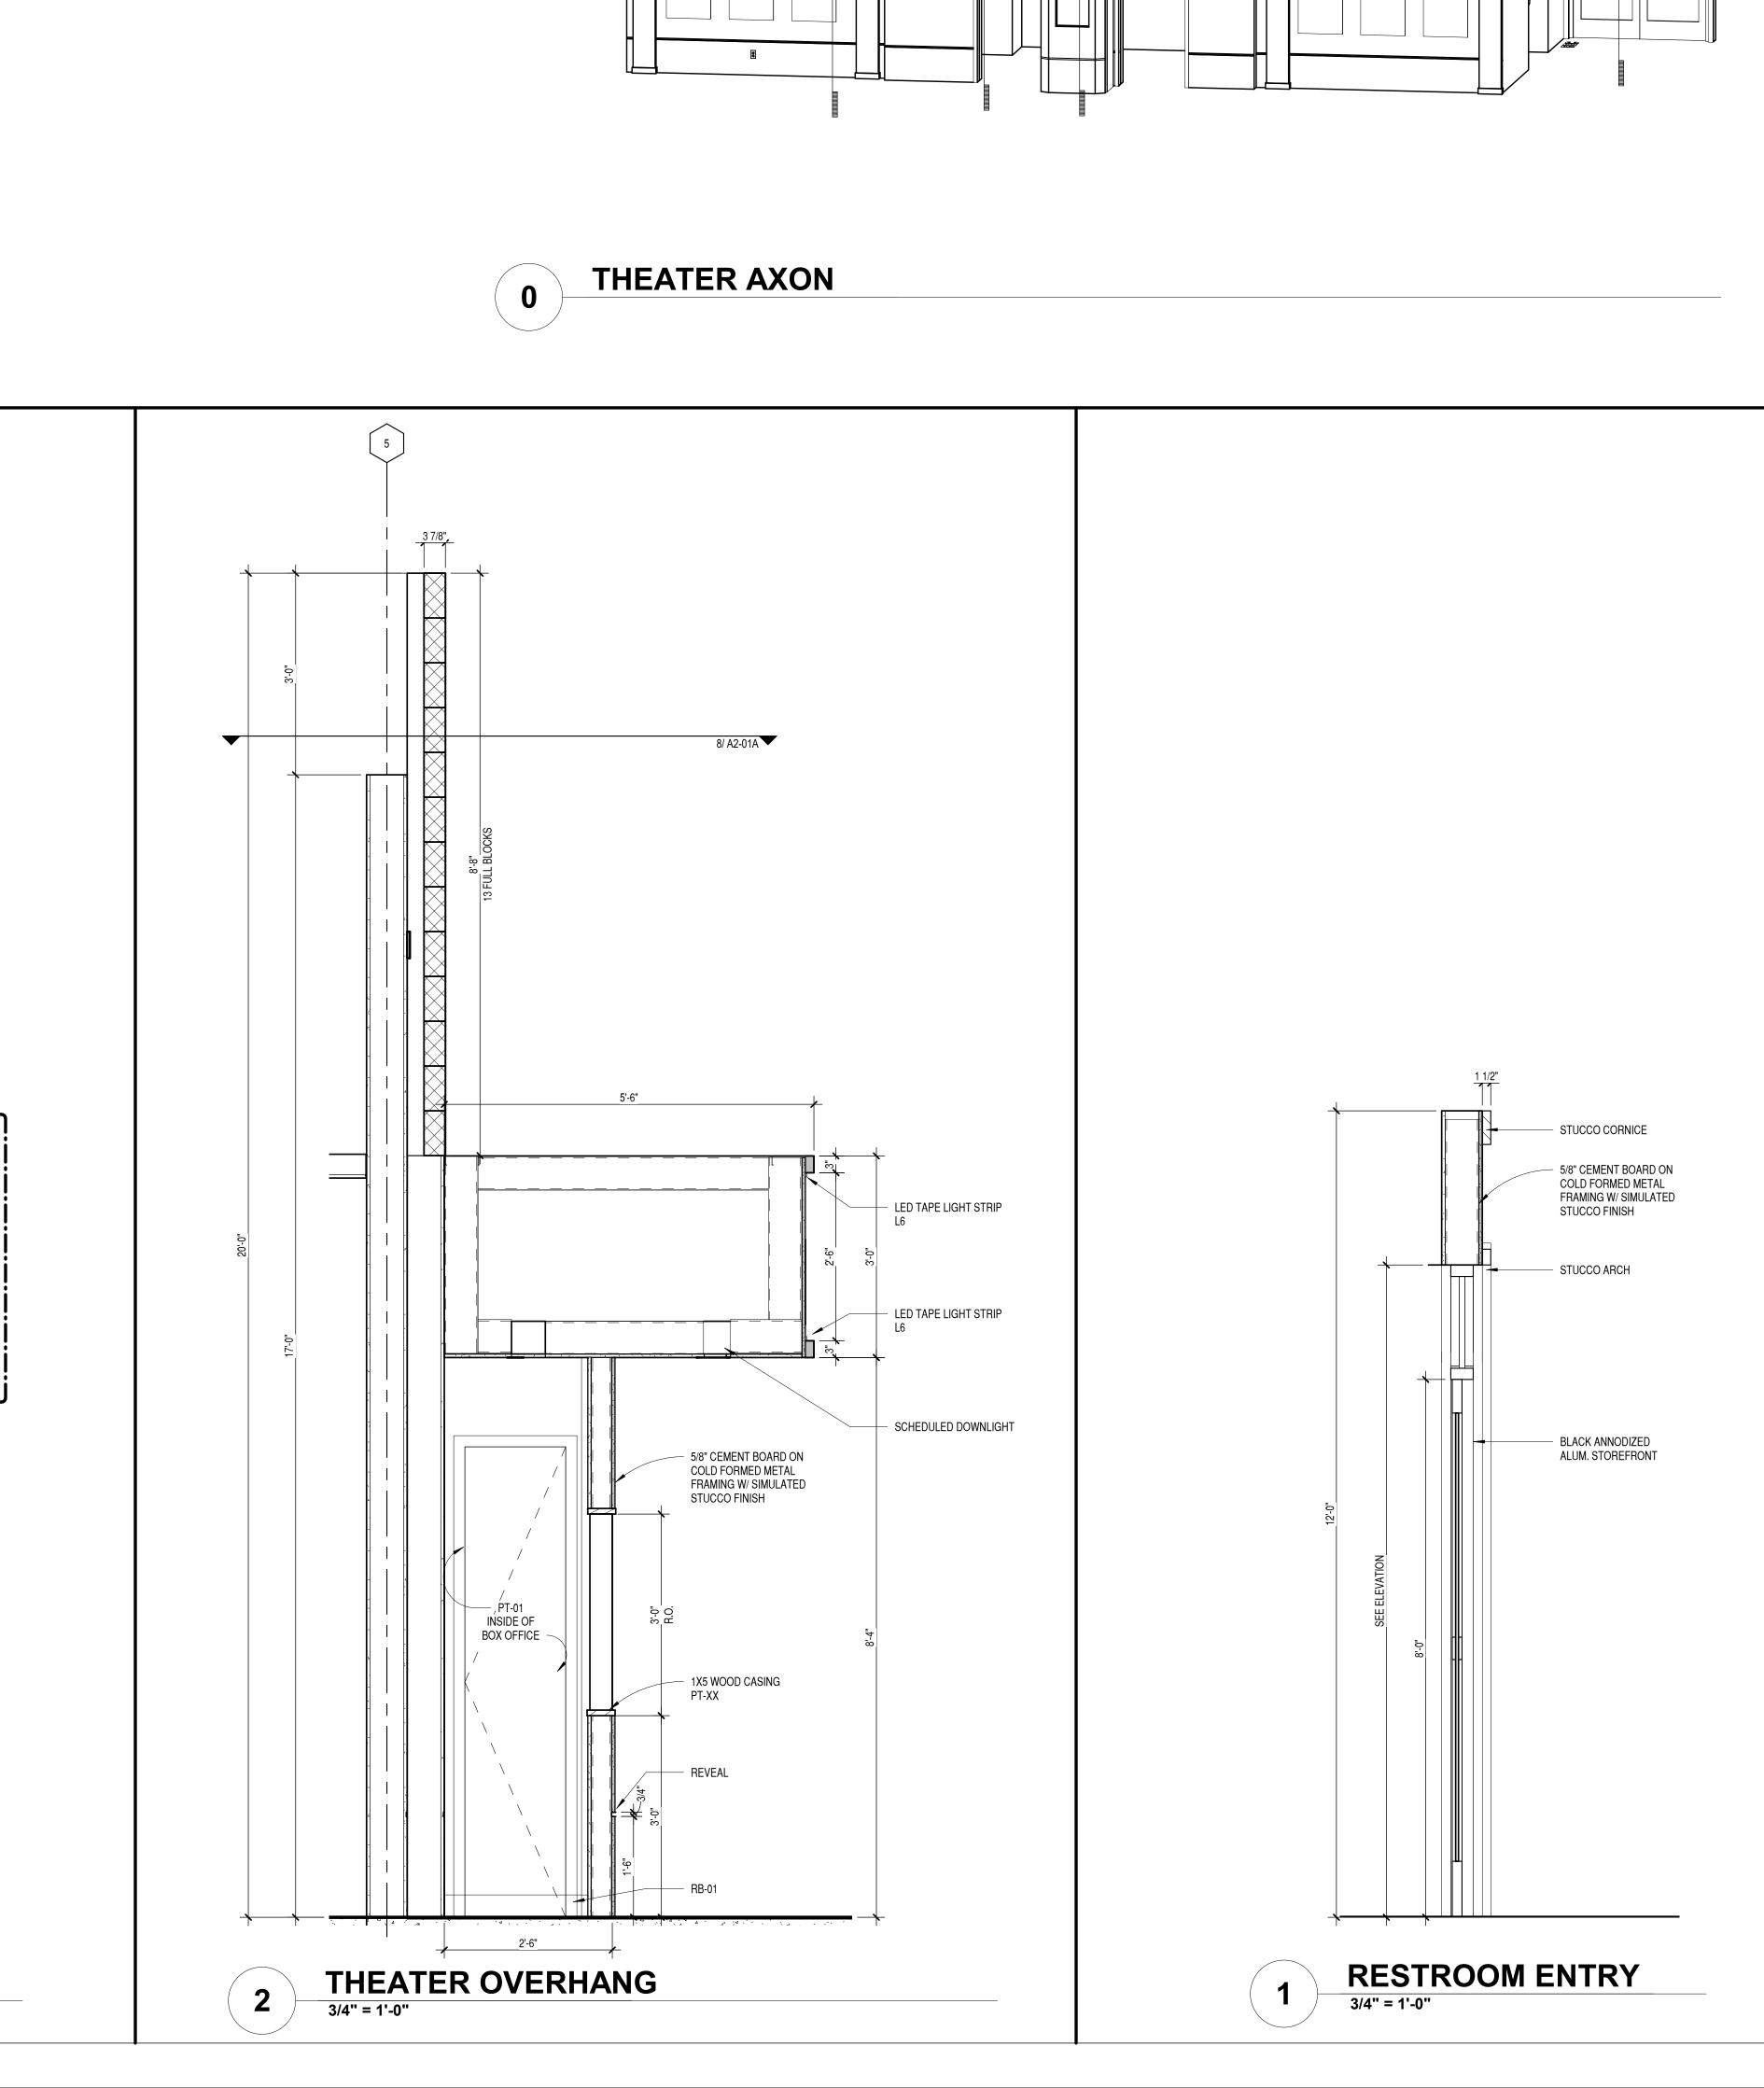

|                  | WOOD FRAMED FRENCH CASEMENT (CENTER STILE |
| Н               | 7' - 0"      | 4' - 6"     | STORE 11    |                  | WOOD FRAMED FRENCH CASEMENT (CENTER STILE |
|                 |              | ,           | ·           |                  |                                           |
|                 | 6' - 10"     | 2' - 0"     | ENTRY       |                  | WOOD FRAMED FIXED SNGL WINDOW, PANED      |
|                 | 6' - 10"     | 2' - 0"     | ENTRY       |                  | WOOD FRAMED FIXED SNGL WINDOW, PANED      |
| Grand total: 33 | 1            | 1           |             |                  |                                           |

NOTE: ALL WINDOWS TO BE TEMPERED GLASS PER 2018 IBC SECTION 2406







ER STILE) R STILE) FD ED





























2







ISSUED FOR (















UED FOR SSL







WOOD TOP CAP 5/8" CEMENT BOARD ON

COLD FORMED METAL FRAMING W/ SIMULATED STUCCO FINISH

RAISED STUCCO PANEL

ALUMINUM STOREFRONT

WINDOW



PAINTED GWB -----\_\_\_\_\_ PAINTED GWB

STEEL BRACE AS

REQUIRED

PT-XX





STORE 16-18 AXON

0)



**STORE 16 ENTRY** 3/4" = 1'-0"

(1)



ATION



PT-XX

— FASCIA

- 3-TAB SHINGLES OVER PLYWOOD

- ROUTED WOOD MDF RADIUSED TOP CAP

PAINTED WOOD BALLUSTER

ROUTED WOOD MDF RADIUSED TOP CAP

FIBERGLASS DOME















DRAWING NO:

A4-97









| EGEND                  |