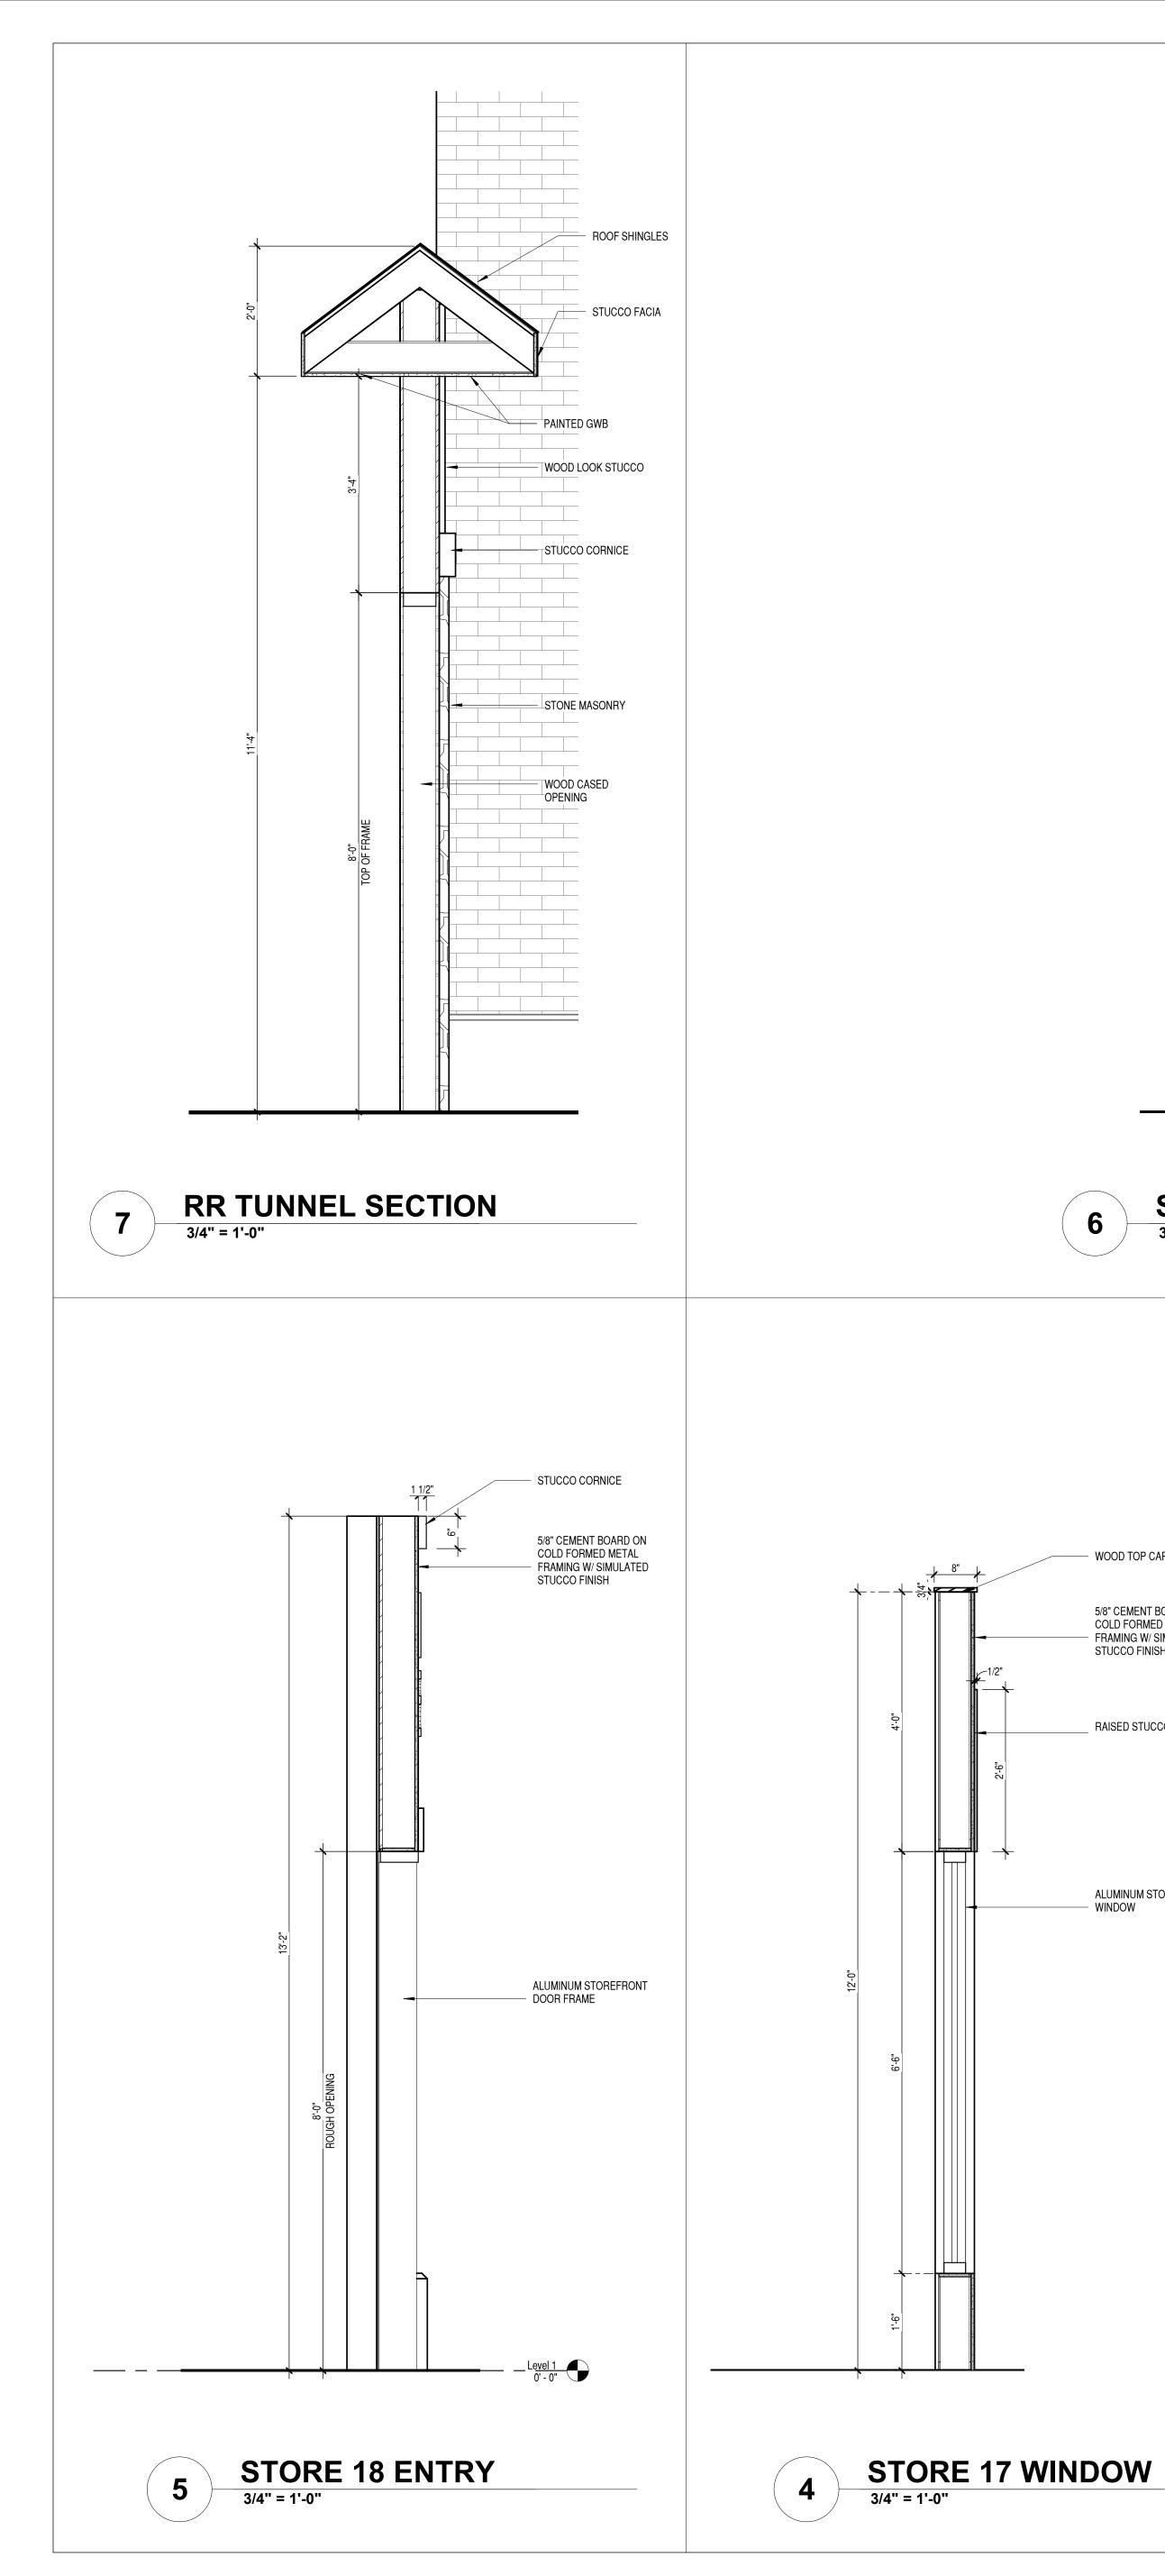

| 7' - 0"      | 4' - 6"     | STORE 11    |                  | WOOD FRAMED FRENCH CASEMENT (CENTER STILE |
|                 |              | ,           | ·           |                  |                                           |
|                 | 6' - 10"     | 2' - 0"     | ENTRY       |                  | WOOD FRAMED FIXED SNGL WINDOW, PANED      |
|                 | 6' - 10"     | 2' - 0"     | ENTRY       |                  | WOOD FRAMED FIXED SNGL WINDOW, PANED      |
| Grand total: 33 | 1            | 1           |             |                  |                                           |

NOTE: ALL WINDOWS TO BE TEMPERED GLASS PER 2018 IBC SECTION 2406







ER STILE) R STILE) FD ED





























2







ISSUED FOR (















UED FOR SSL







WOOD TOP CAP 5/8" CEMENT BOARD ON

COLD FORMED METAL FRAMING W/ SIMULATED STUCCO FINISH

RAISED STUCCO PANEL

ALUMINUM STOREFRONT

WINDOW



PAINTED GWB -----\_\_\_\_\_ PAINTED GWB

STEEL BRACE AS

REQUIRED

PT-XX





STORE 16-18 AXON

0)



**STORE 16 ENTRY** 3/4" = 1'-0"

(1)



ATION



PT-XX

— FASCIA

- 3-TAB SHINGLES OVER PLYWOOD

- ROUTED WOOD MDF RADIUSED TOP CAP

PAINTED WOOD BALLUSTER

ROUTED WOOD MDF RADIUSED TOP CAP

FIBERGLASS DOME















DRAWING NO:

A4-97









| EGEND                  |