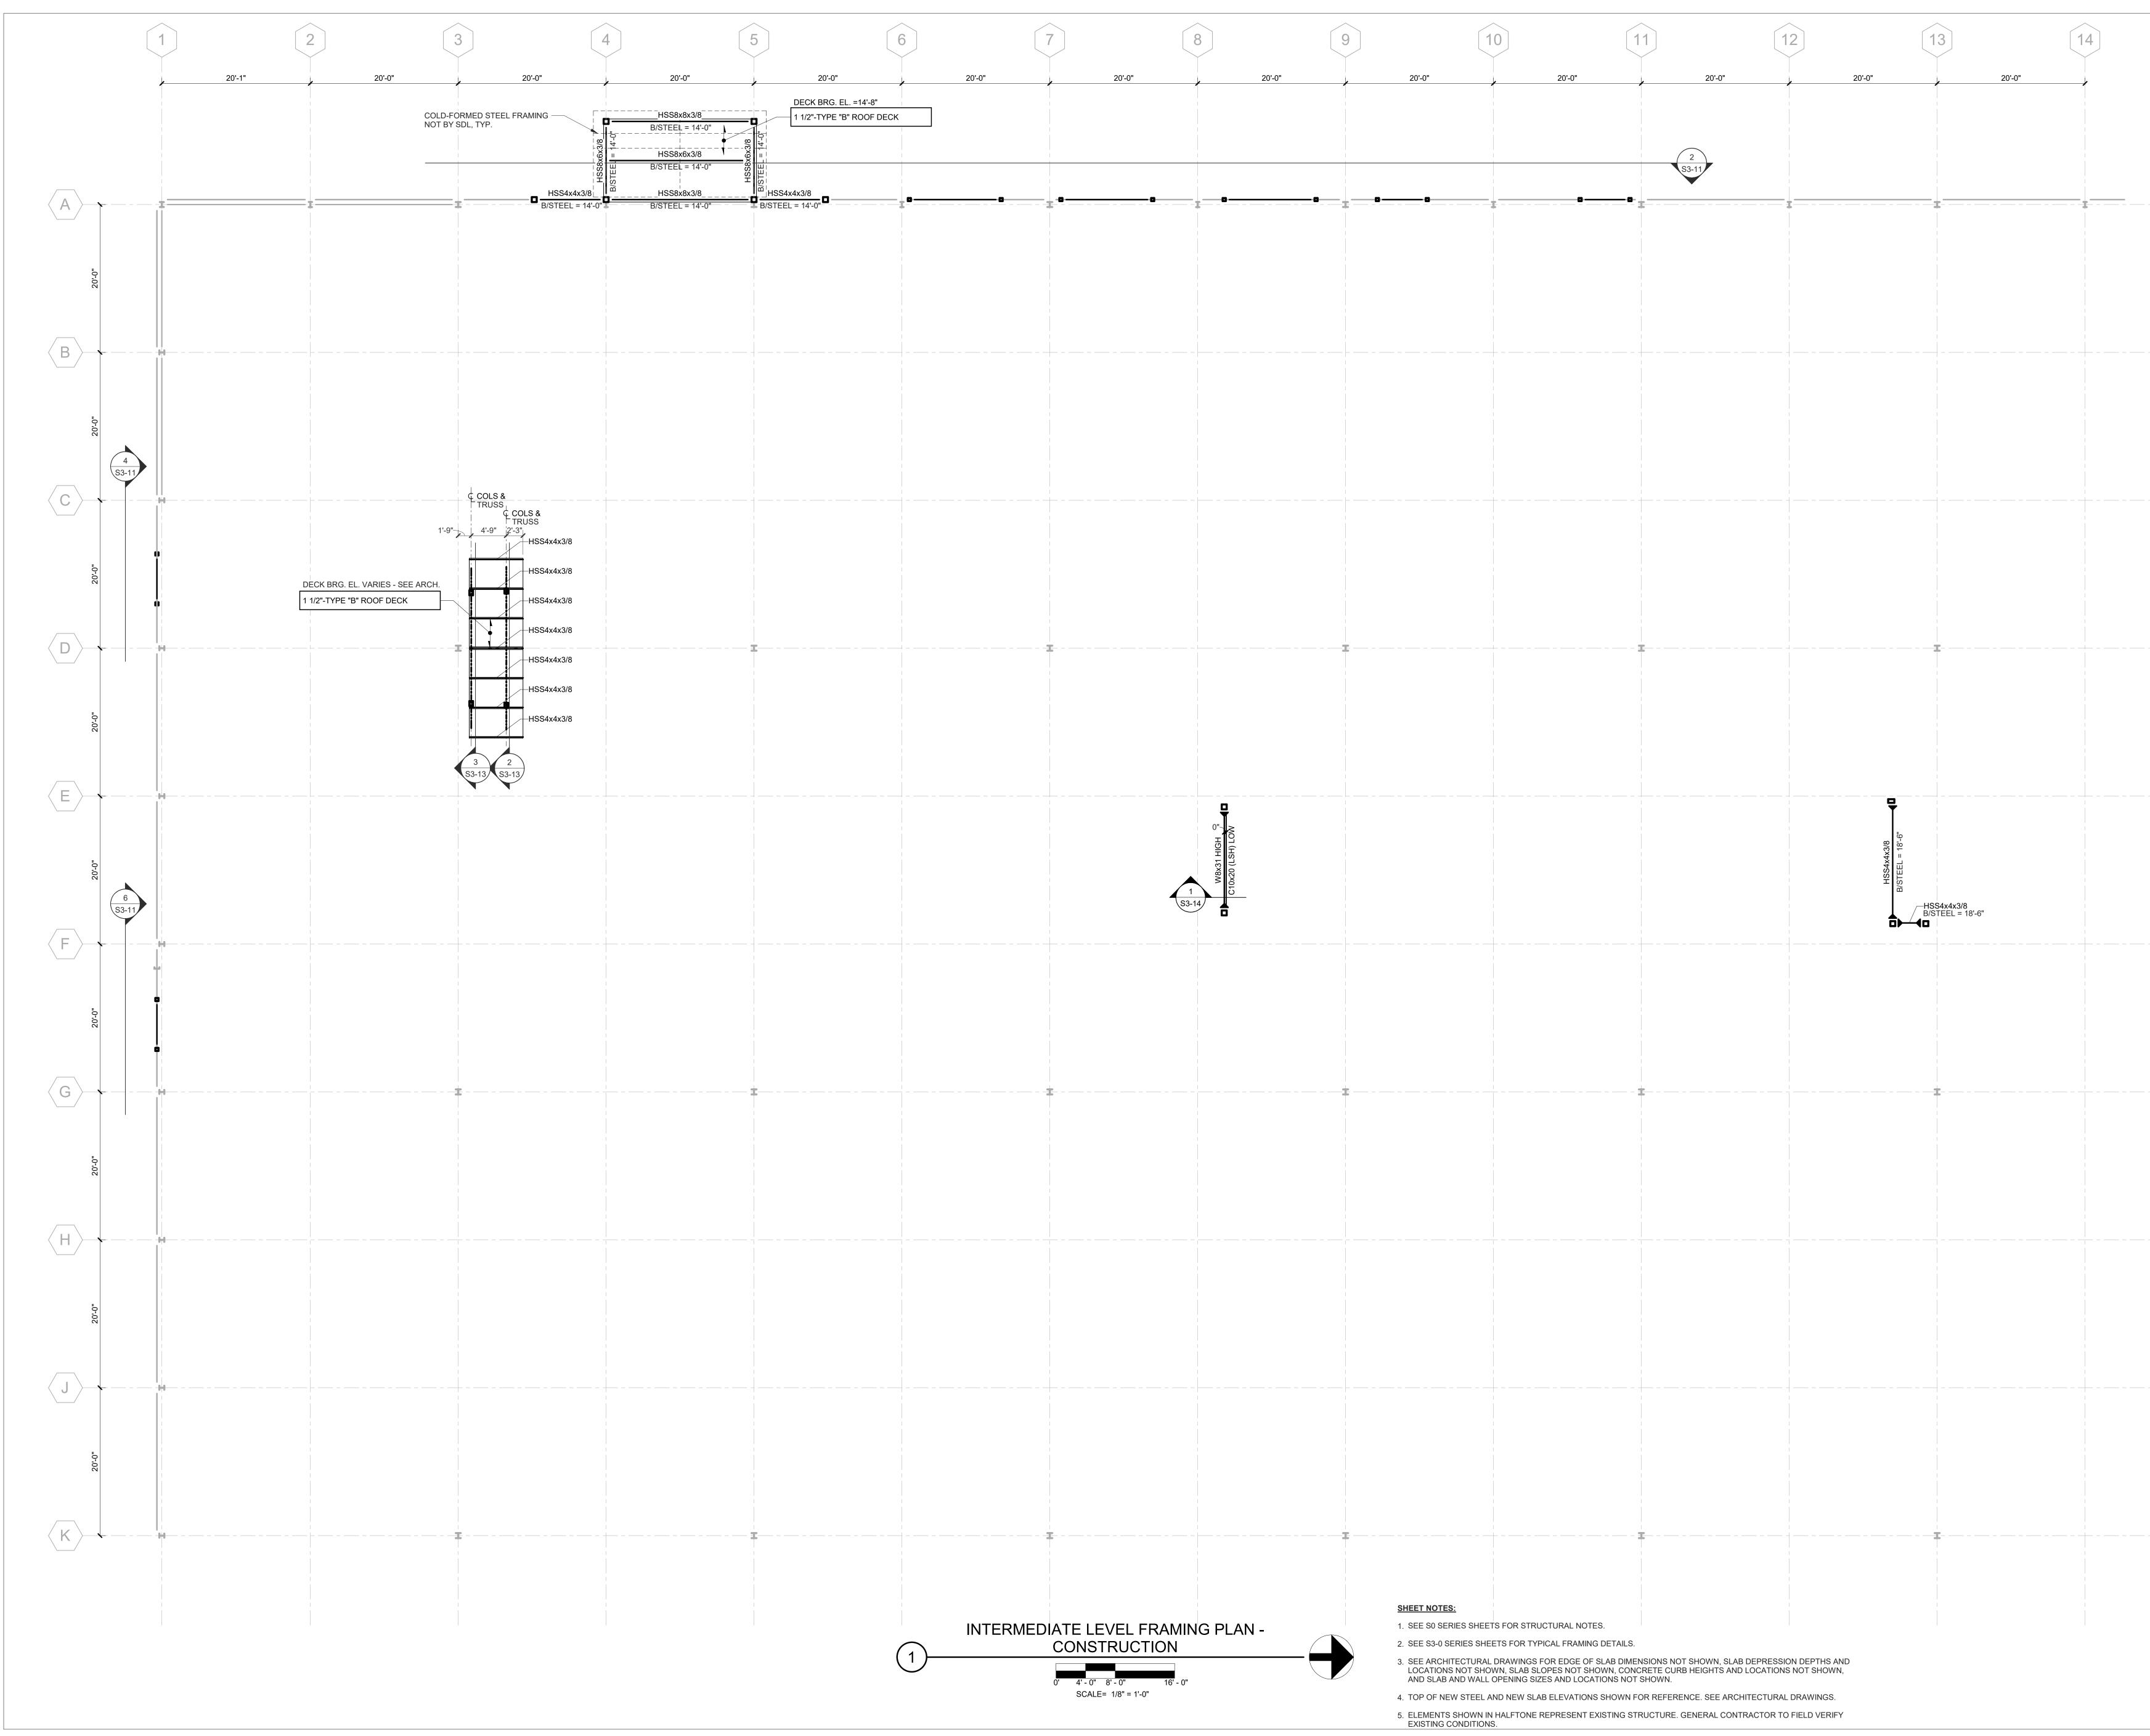

| T SO PLAC                                                                             | ED THAT                                                           | -                                     |                     |                            |                      | > = 2db             |                |                               |              | <b>0</b>       | •                         | ABOVE                   | N COLUM        | N                        |                |















NO ()Õ Щ 





\_\_\_\_\_ \_\_\_\_\_ \_ \_\_\_\_ \_ \_ \_ \_ \_ \_ \_ \_ \_ \_ \_ \_ \_ --------





| ANCHOR<br>ROD          | MAXIMUM<br>HOLE                | MINIM<br>WASH<br>WIDT         | IER                     | MINI                | HER             |
|------------------------|--------------------------------|-------------------------------|-------------------------|---------------------|-----------------|
| (INCHES)<br>3/4        | DIAMETER<br>(INCHES)<br>1 5/16 | (INCHI<br>NOTE                | ES)<br>E 1              | THICK<br>(INCI      | HES)            |
| 7/8<br>1<br>1 1/4      | 1 9/16<br>1 7/8<br>2 1/8       | 2 1/2<br>3<br>3 1/2           |                         | 5/<br>3/<br>1/      | /8              |
| 1 1/2<br>1 3/4<br>2    | 2 3/8<br>2 7/8<br>3 1/4        | 4<