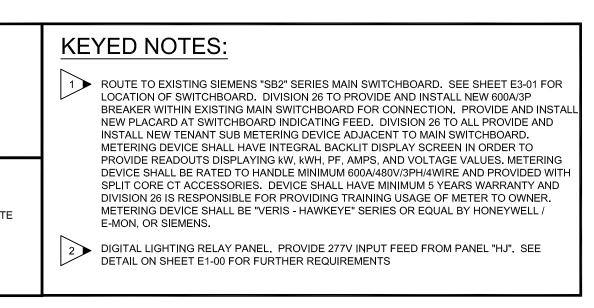

|
|                       |     |        |       |     |       |   |            | ┤╻   |      | $\perp$      | 80         |          |        |     |      |       |       |                         |
|                       |     |        |       |     |       |   |            | 1_   |      | $\perp$      | 80         |          |        |     |      |       |       |                         |
|                       |     |        |       |     |       |   |            | 1    | -    | -            | 84         |          |        |     |      |       |       |                         |
| L                     | I   | I      | 1     | 1   | 1     |   | 1          | 1    |      | _            |            | [        | 1      | 1   | 1    | 1     |       |                         |





| Г.                    |     |      |       | 1    |       |    |       |                |       |     |      |        |     |      |       |       |                 |
|-----------------------|-----|------|-------|------|-------|----|-------|----------------|-------|-----|------|--------|-----|------|-------|-------|-----------------|
|                       |     |      |       |      |       |    | P P   | $\gamma \mid $ | ΛF    |     |      |        |     |      |       |       |                 |
| VOLTAGE               | 208 | /120 |       |      |       |    | MAI   | ΝA             | MPS   |     | 10   | 00     |     |      | LOCA  | ATION | ELECTRICAL ROOM |
| PHASE                 |     | 3    |       |      |       |    |       |                |       |     | 10   |