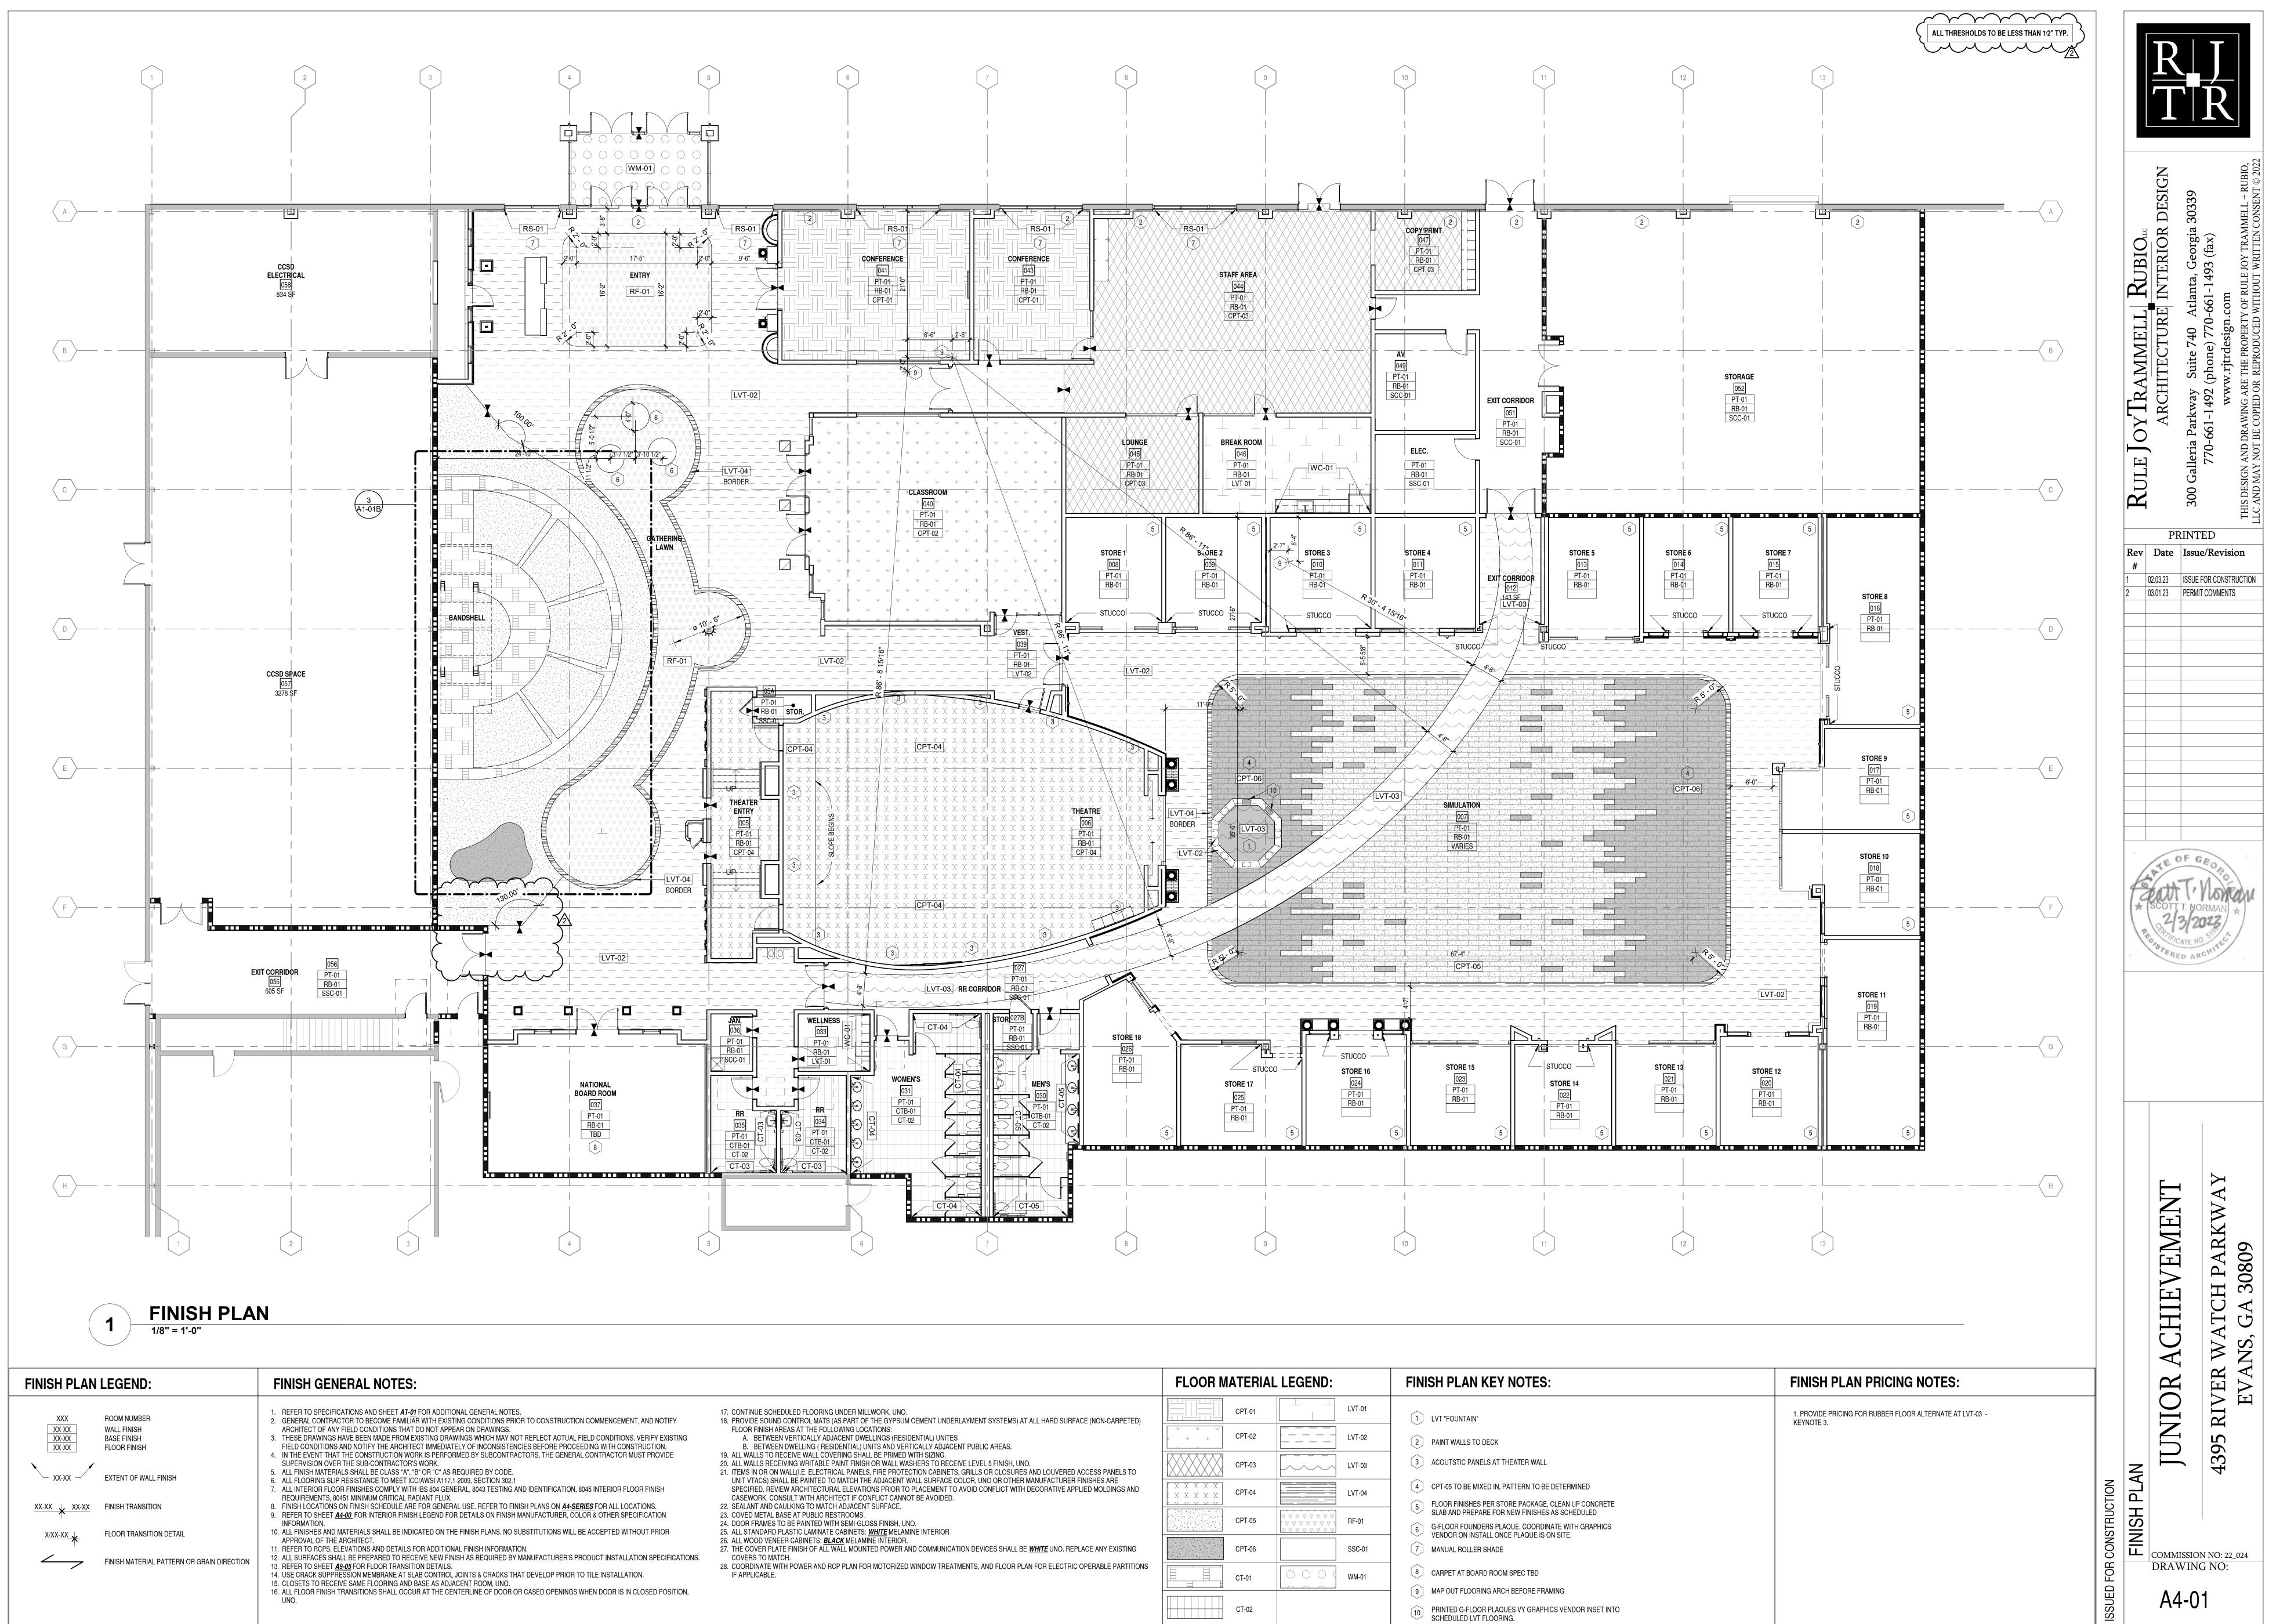

# **JUNIOR ACHIEVEMENT**

4395 RIVER WATCH PARKWAY EVANS, GA 30809 **ISSUE FOR CONSTRUCTION** 02.03.2023