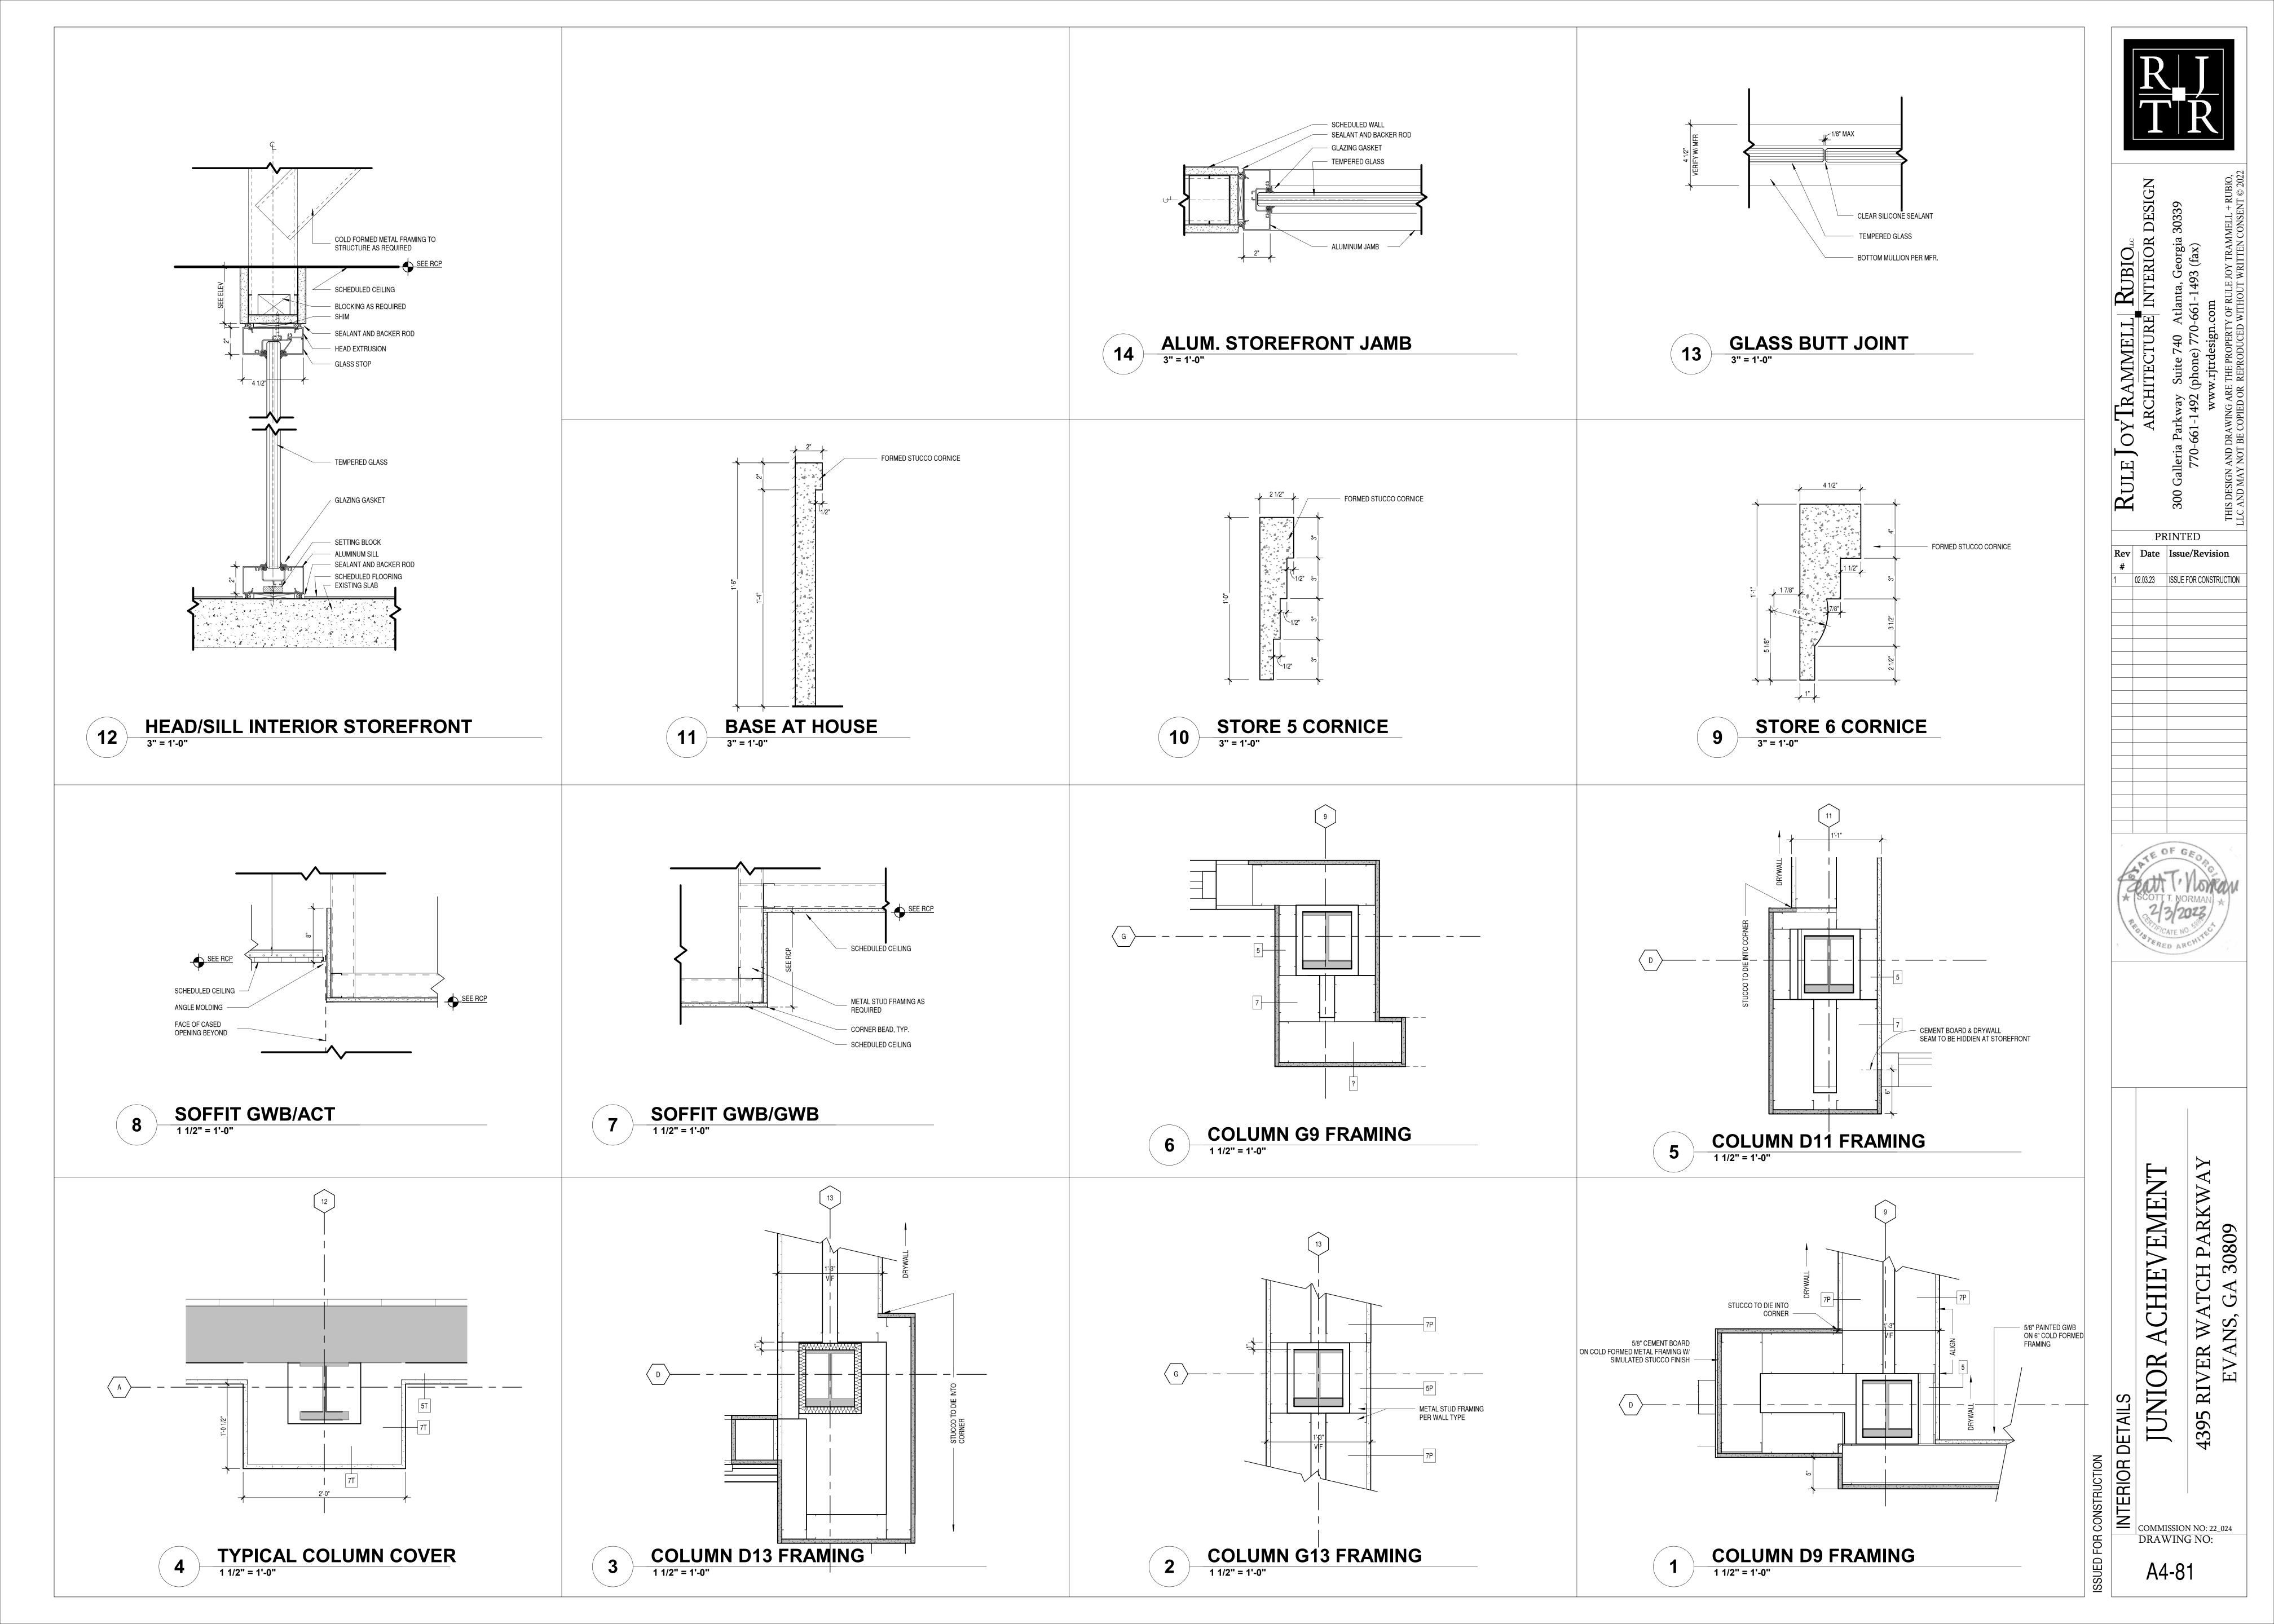

|
| TA-10 | ASI             | GRAB BAR                       |               | SSS                  |               | 18" LENGTH                                                                                           |
| TA-11 | DEB STOKO       | WALL MOUNTED SOAP<br>DISPENSER | TBD (1 LITER) | WHITE                |               | INSTALL CENTER OF UNIT AT 48" A.F.F.                                                                 |
| TA-12 |                 | SOAP PUMP AT COUNTER           |               |                      |               |                                                                                                      |



— TA-10 GRAB BAR - 18"

- TA-8 GRAB BAR - 42" - TA-7 GRAB BAR - 36"





















STONE TOP-----







# **DESK BACK** 1" = 1'-0"





|             |                                         | DOOD                     |                                    |                  | DOOD                               |                 |            |                      |                        |
|-------------|-----------------------------------------|--------------------------|------------------------------------|------------------|------------------------------------|-----------------|------------|----------------------|------------------------|
| oor<br>IBER | IP-ROOM NAME                            | Door<br>Width            | DOOR HEIGHT                        | THICKNESS        | DOOR<br>FINISH                     | TP-DOOR<br>TYPE | FRAME TYPE | FRAME<br>MATE