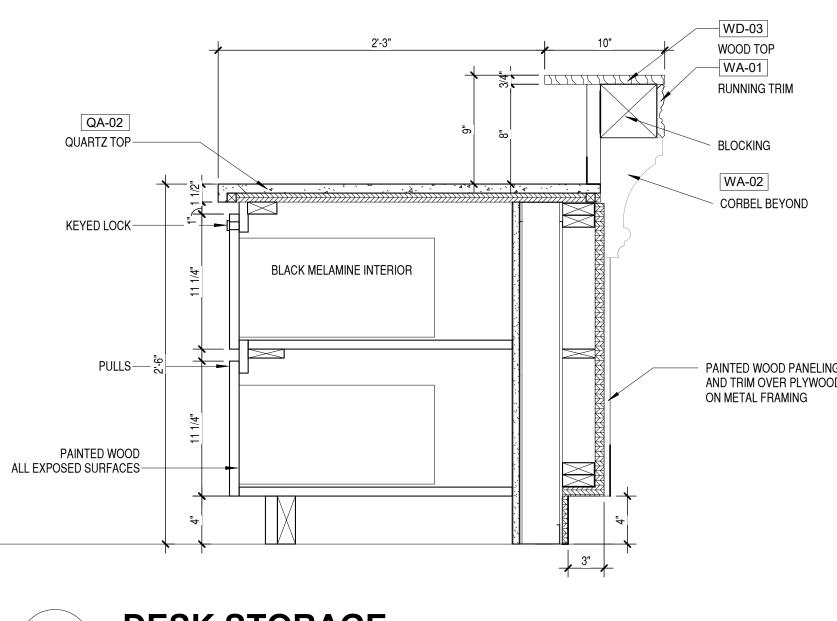

|
| TA-10 | ASI             | GRAB BAR                       |               | SSS                  |               | 18" LENGTH                                                                                           |
| TA-11 | DEB STOKO       | WALL MOUNTED SOAP<br>DISPENSER | TBD (1 LITER) | WHITE                |               | INSTALL CENTER OF UNIT AT 48" A.F.F.                                                                 |
| TA-12 |                 | SOAP PUMP AT COUNTER           |               |                      |               |                                                                                                      |



— TA-10 GRAB BAR - 18"

- TA-8 GRAB BAR - 42" - TA-7 GRAB BAR - 36"





















STONE TOP-----







# **DESK BACK** 1" = 1'-0"





|             |                                         | DOOD                     |                                    |                  | DOOD                               |                 |            |                      |                        |
|-------------|-----------------------------------------|--------------------------|------------------------------------|------------------|------------------------------------|-----------------|------------|----------------------|------------------------|
| oor<br>IBER | IP-ROOM NAME                            | Door<br>Width            | DOOR HEIGHT                        | THICKNESS        | DOOR<br>FINISH                     | TP-DOOR<br>TYPE | FRAME TYPE | FRAME<br>MATERIAL    |