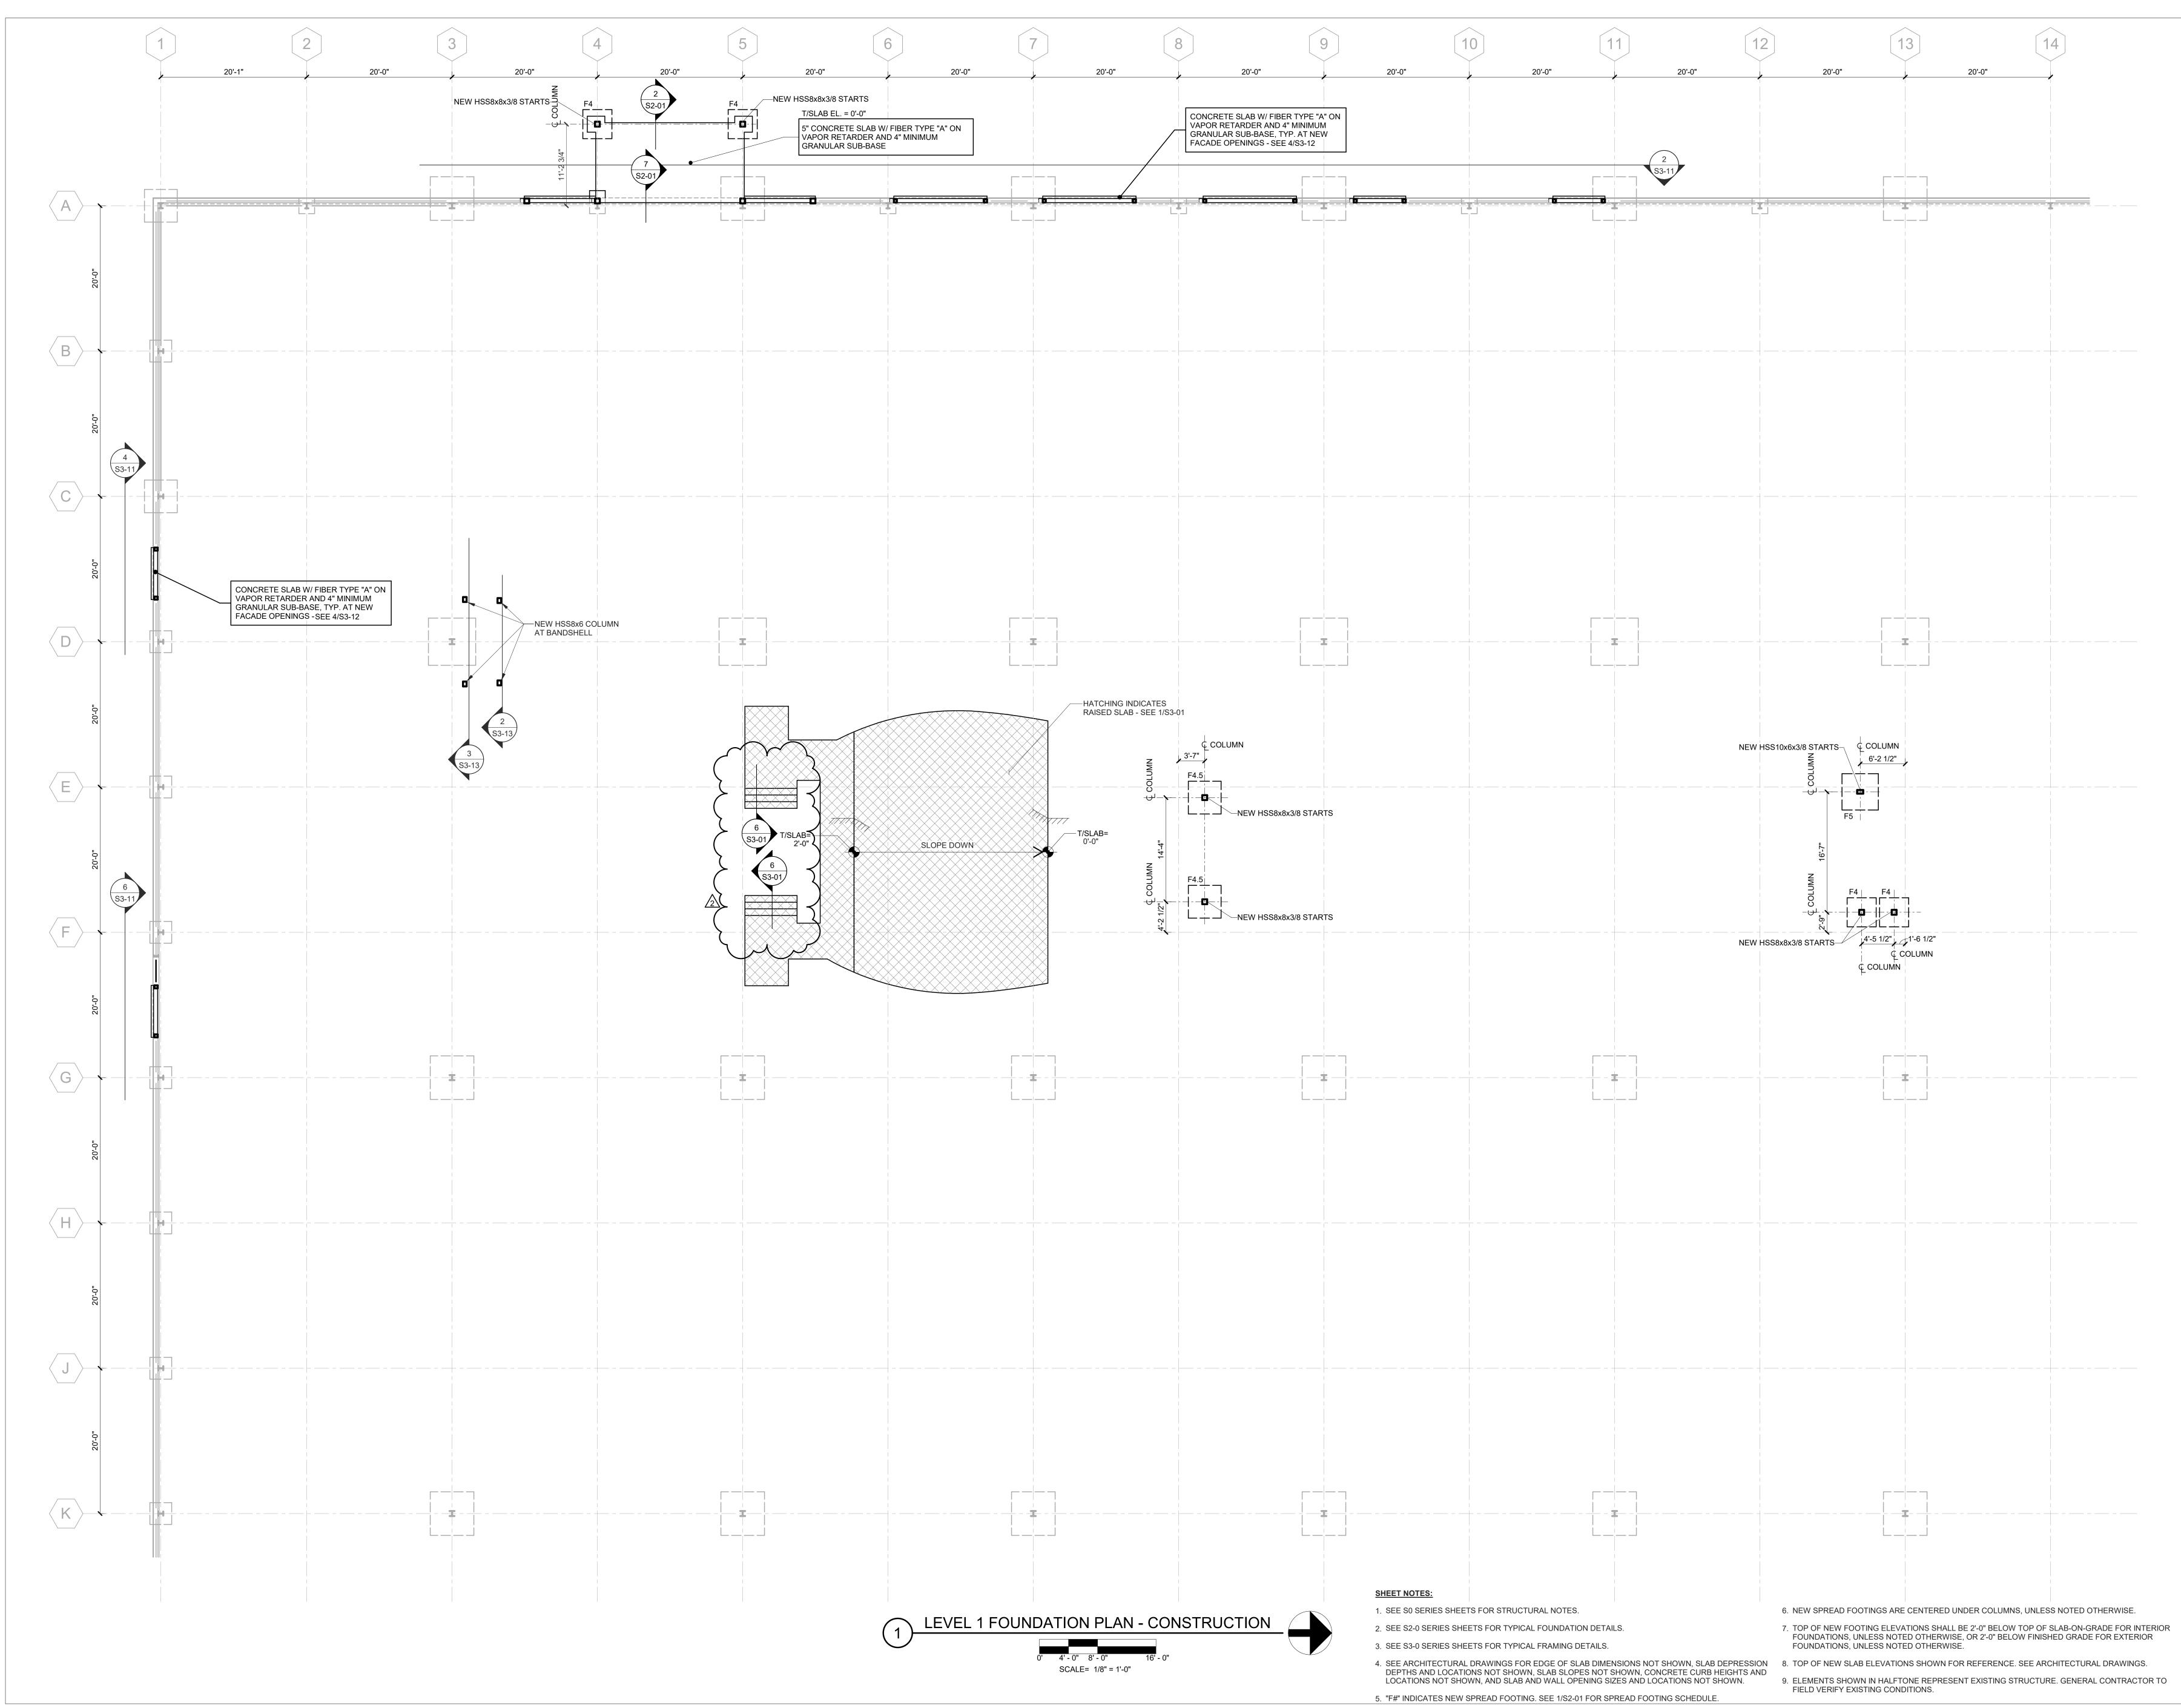

| T SO PLAC                                                                             | ED THAT                                                           | -                                     |                     |                            |                      | > = 2db             |                |                               |              | <b>0</b>       | •                         | ABOVE                   | N COLUM        | N                        |                |















NO ()Õ Щ 





\_\_\_\_\_ \_\_\_\_\_ \_ \_\_\_\_ \_ \_ \_ \_ \_ \_ \_ \_ \_ \_ \_ \_ \_ --------





| ANCHOR<br>ROD          | MAXIMUM<br>HOLE                | MINIM<br>WASH<br>WIDT         | IER                     | MINI                | HER             |
|------------------------|--------------------------------|-------------------------------|-------------------------|---------------------|-----------------|
| (INCHES)<br>3/4        | DIAMETER<br>(INCHES)<br>1 5/16 | (INCHI<br>NOTE                | ES)<br>E 1              | THICK<br>(INCI      | HES)            |
| 7/8<br>1<br>1 1/4      | 1 9/16<br>1 7/8<br>2 1/8       | 2 1/2<br>3<br>3 1/2           |                         | 5/<br>3/<br>1/      | /8              |
| 1 1/2<br>1 3/4<br>2    | 2 3/8<br>2 7/8<br>3 1/4