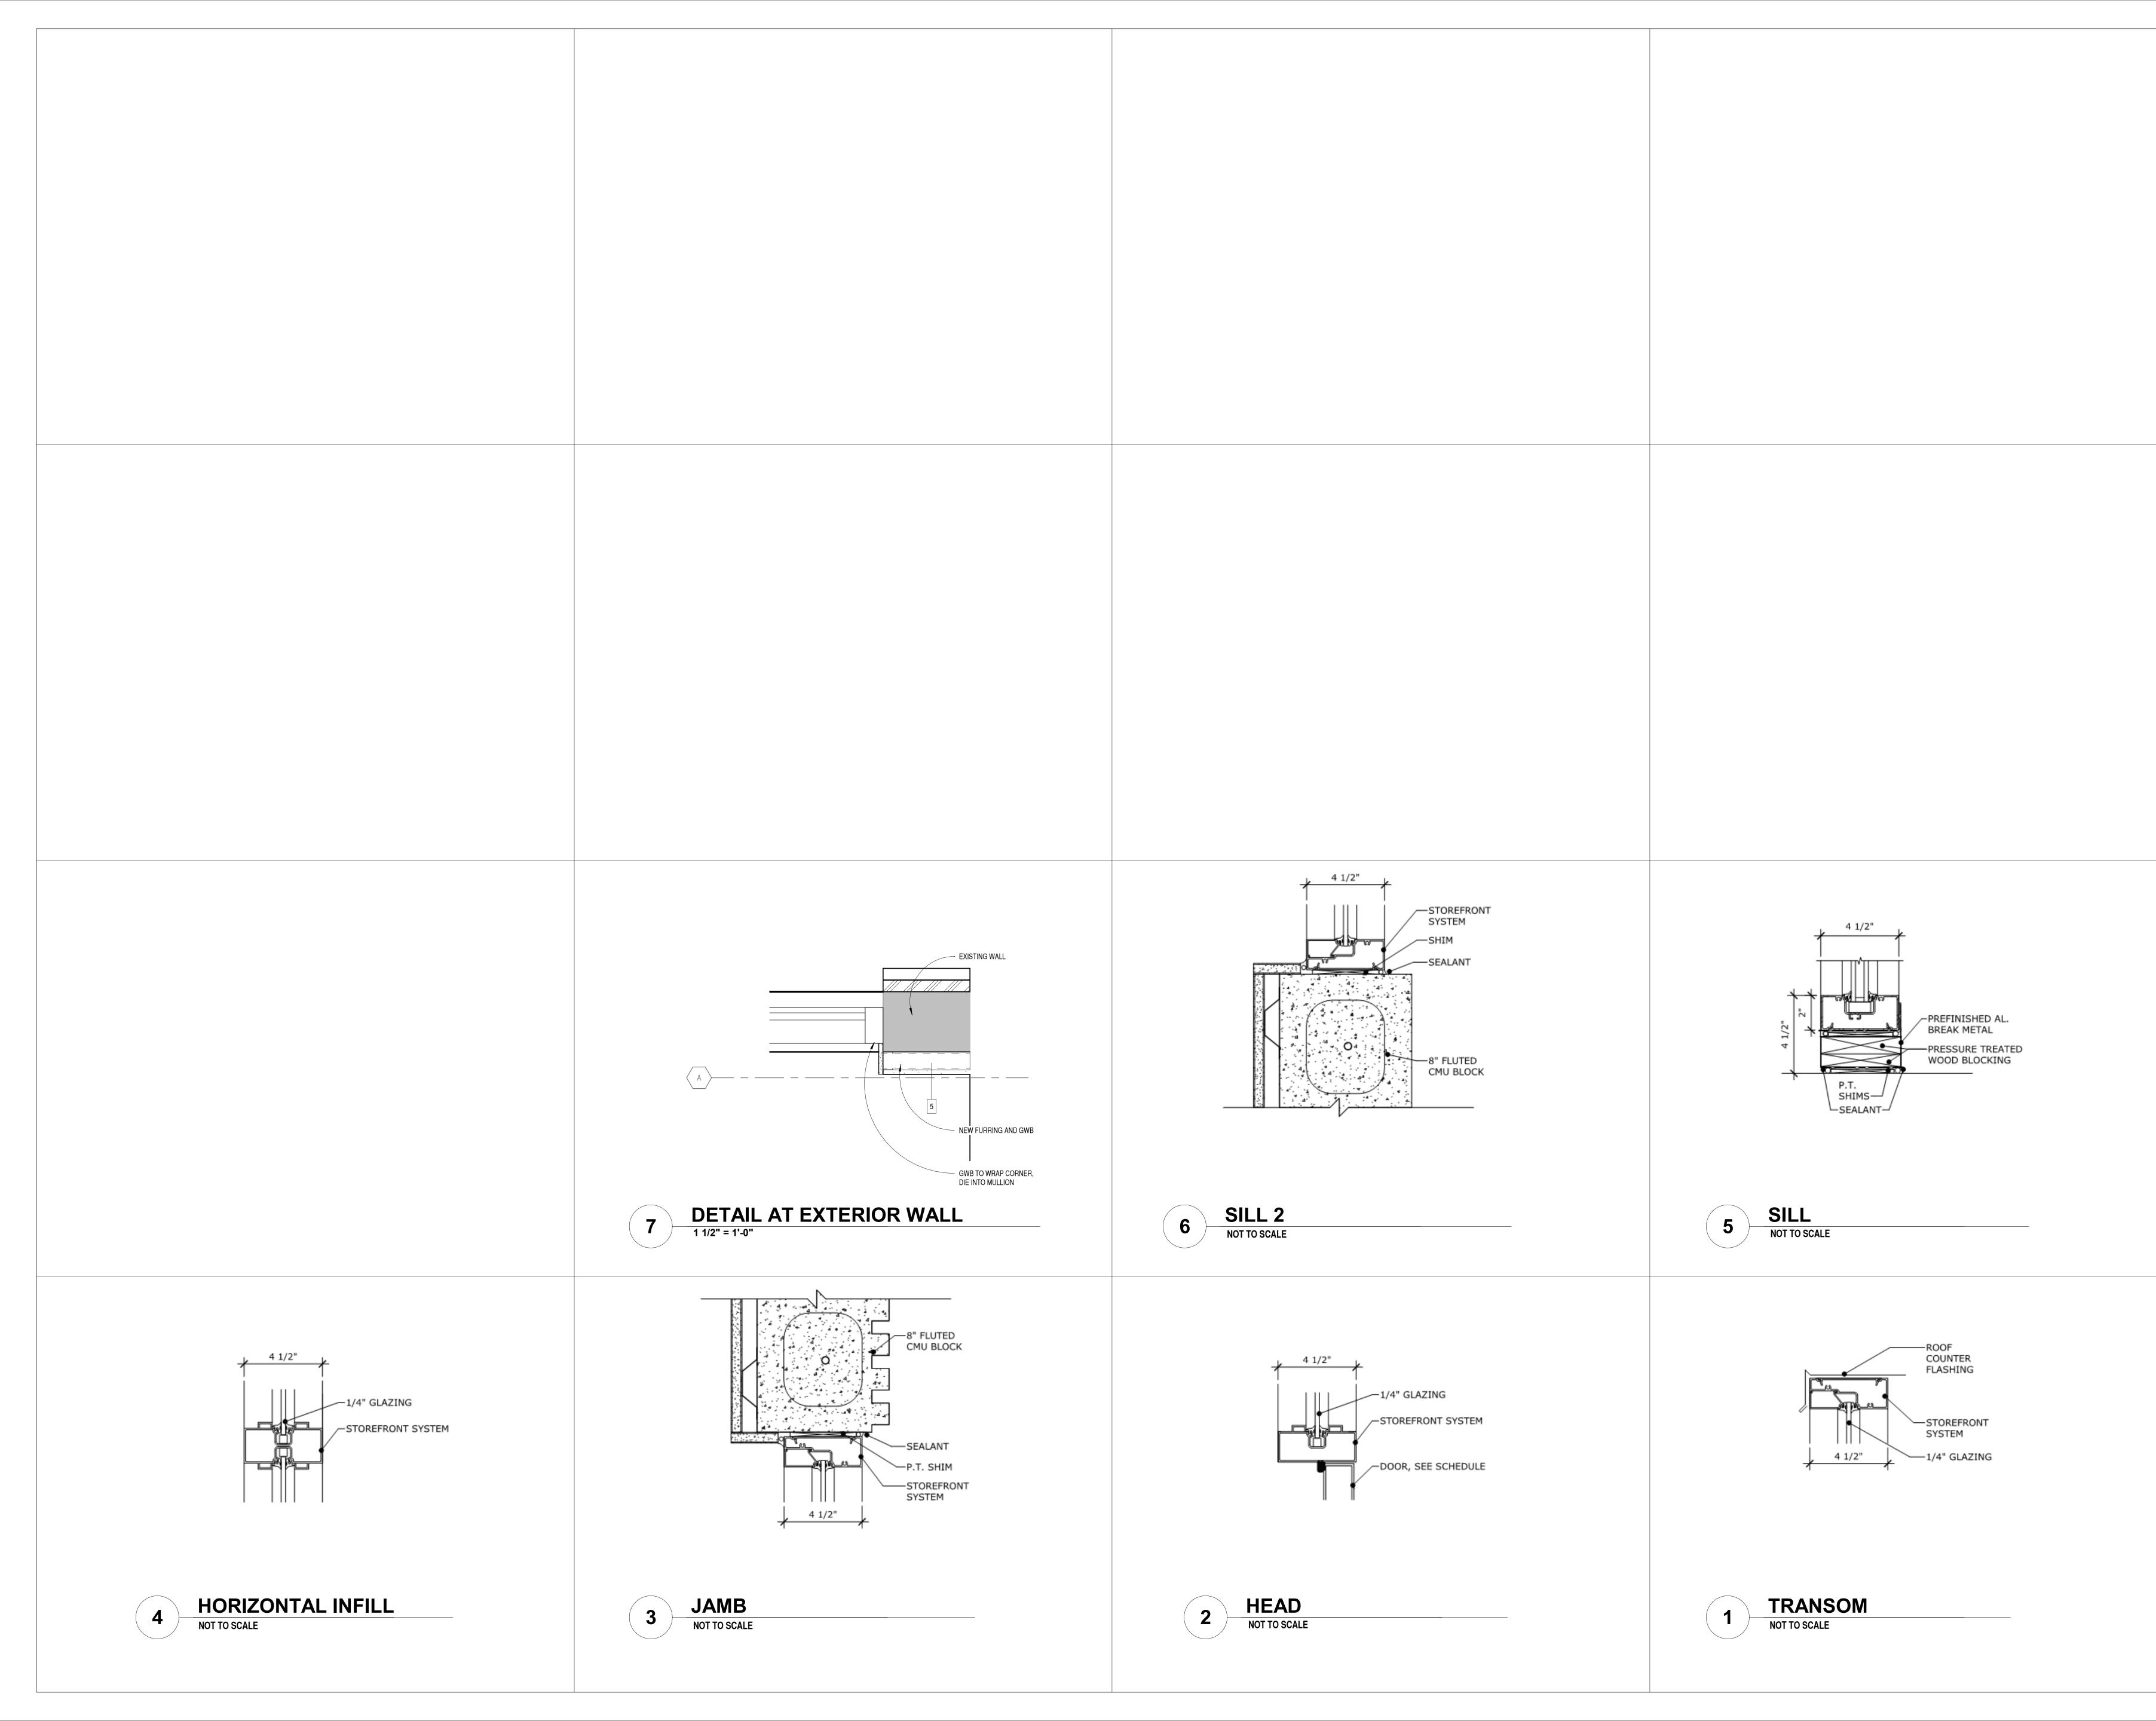

|
| Grand total: 33 | 1            | 1           |             |                  |                                           |

NOTE: ALL WINDOWS TO BE TEMPERED GLASS PER 2018 IBC SECTION 2406







ER STILE) R STILE) FD ED





























2







ISSUED FOR (















UED FOR SSL







WOOD TOP CAP 5/8" CEMENT BOARD ON

COLD FORMED METAL FRAMING W/ SIMULATED STUCCO FINISH

RAISED STUCCO PANEL

ALUMINUM STOREFRONT

WINDOW



PAINTED GWB -----\_\_\_\_\_ PAINTED GWB

STEEL BRACE AS

REQUIRED

PT-XX





STORE 16-18 AXON

0)



**STORE 16 ENTRY** 3/4" = 1'-0"

(1)



ATION



PT-XX

— FASCIA

- 3-TAB SHINGLES OVER PLYWOOD

- ROUTED WOOD MDF RADIUSED TOP CAP

PAINTED WOOD BALLUSTER

ROUTED WOOD MDF RADIUSED TOP CAP

FIBERGLASS DOME















DRAWING NO:

A4-97









| EGEND                  |                                                                                                                                                                                                                                                                                                                                       |           | FIXTURE SCHEDULE                                                                                                                                                                                                                                                                                                     |                                                |
|------------------------|-------------------------------------------