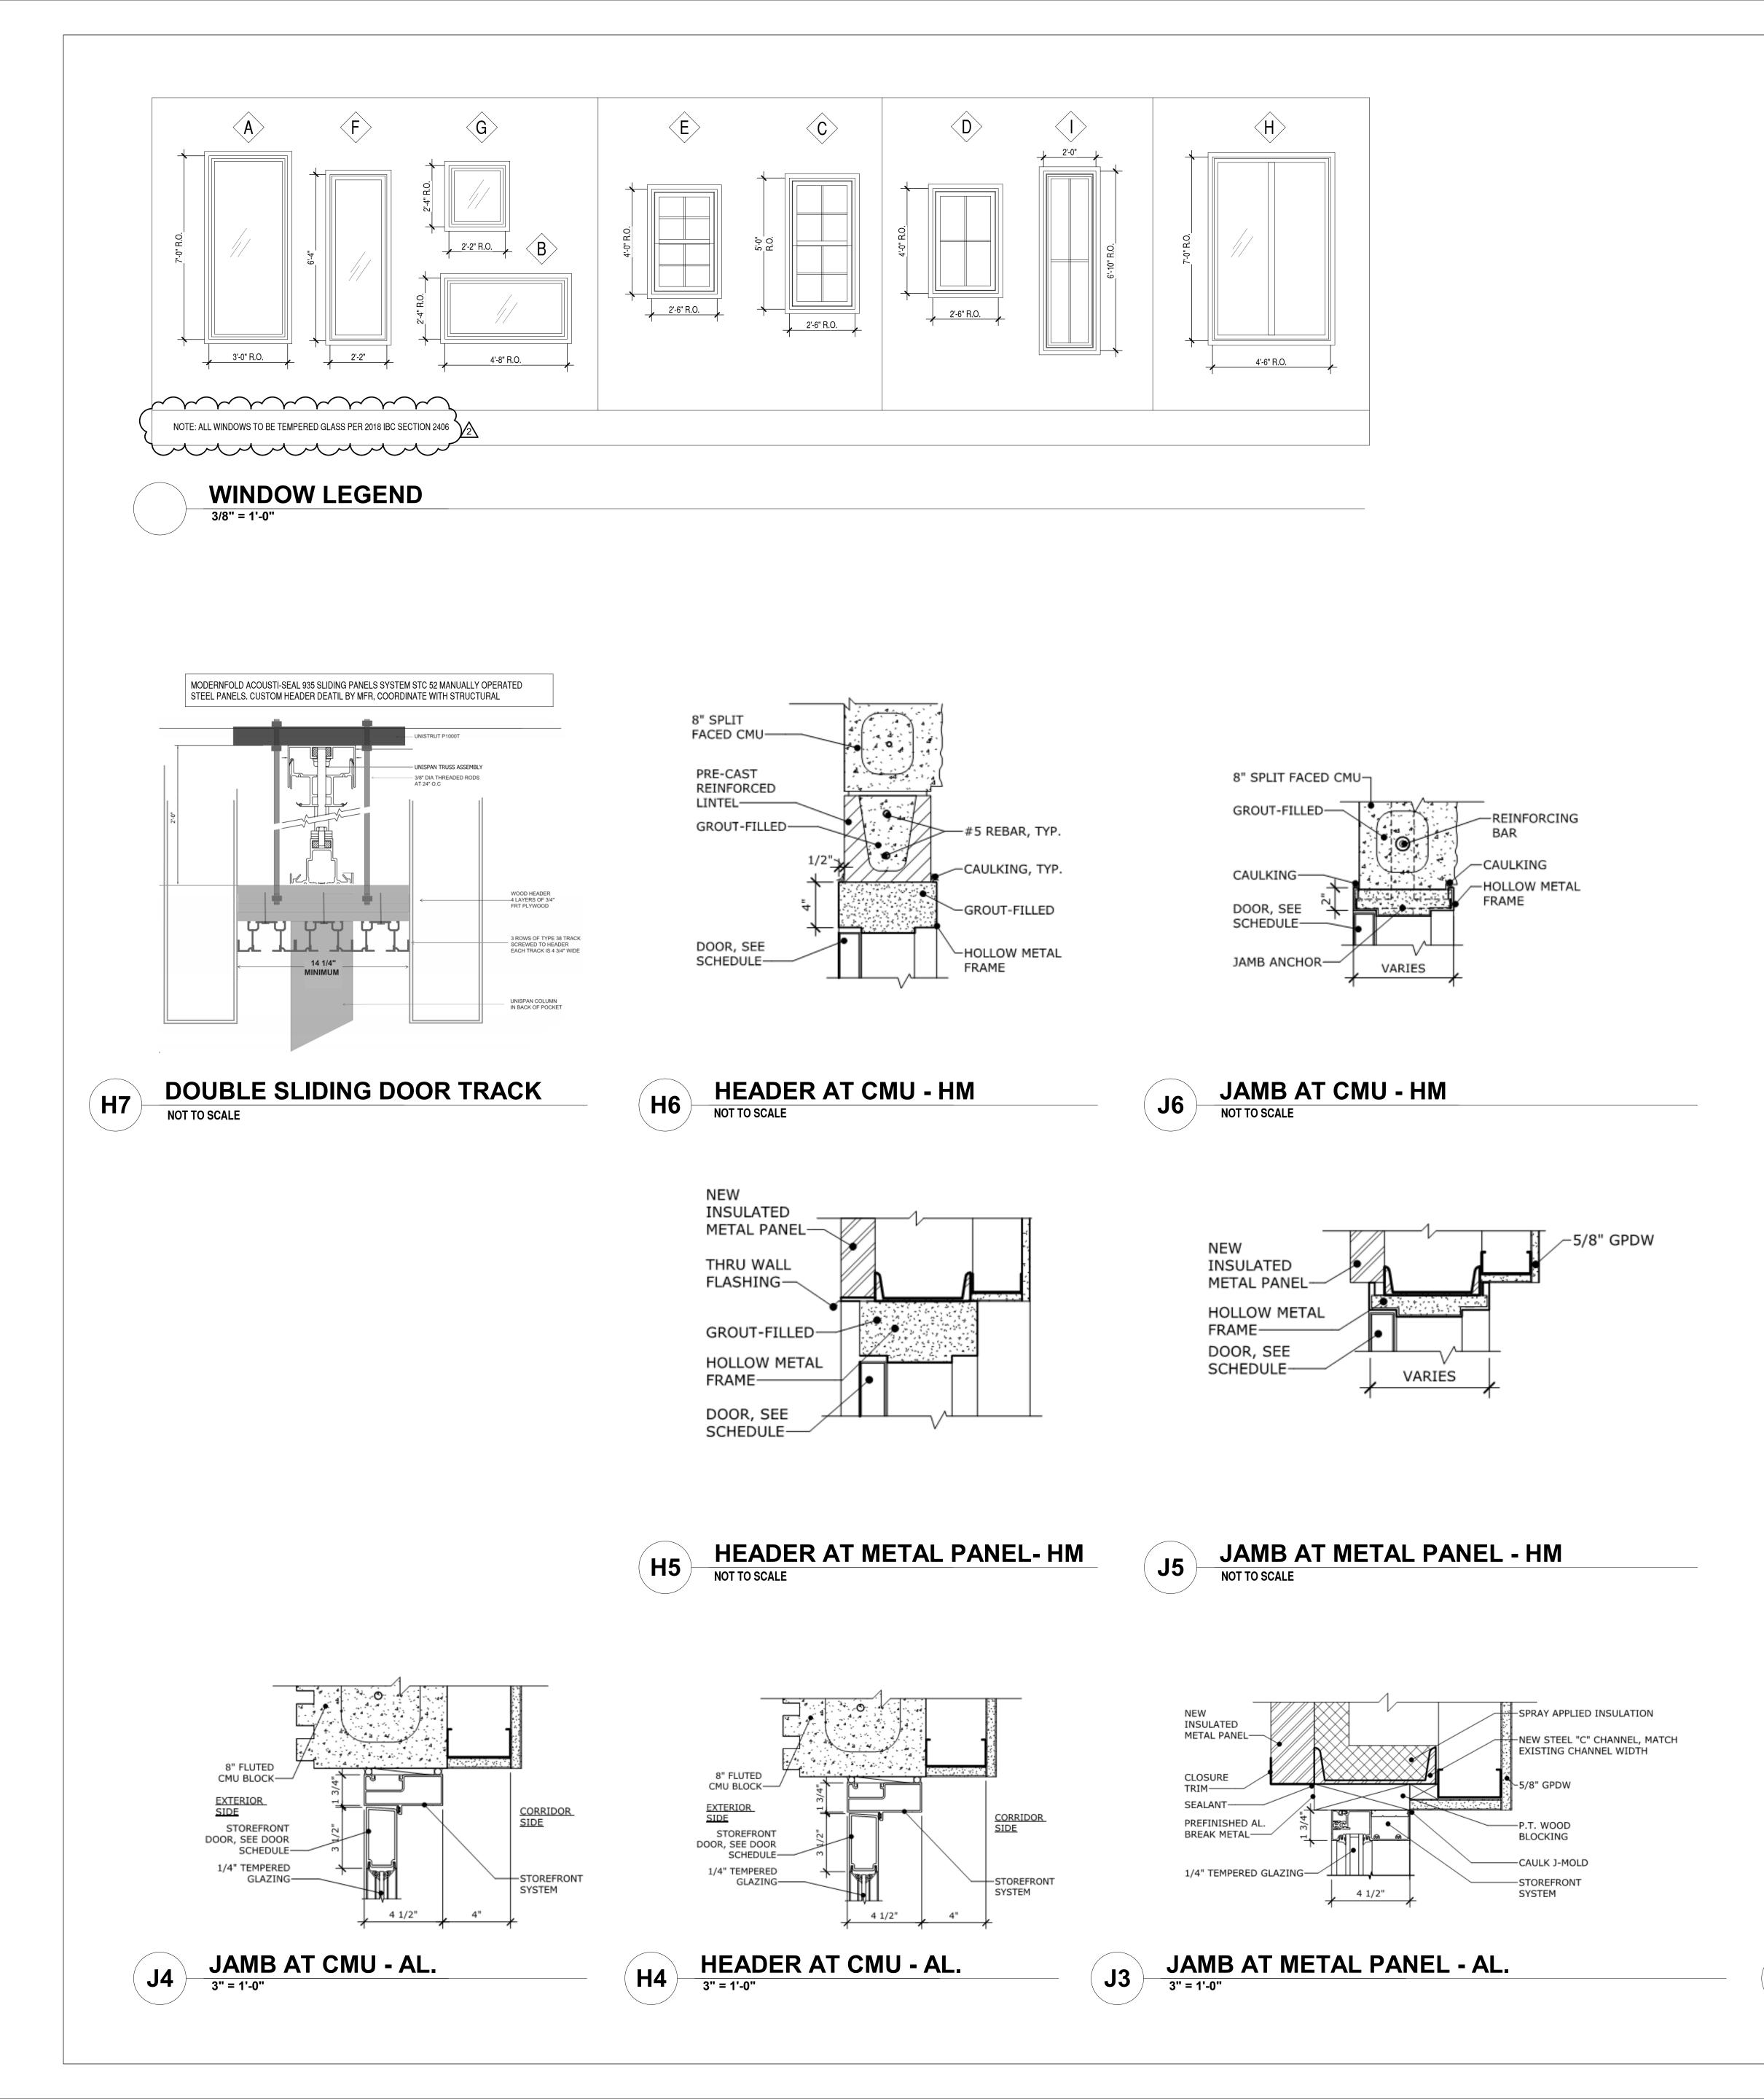

|                        |
|             | THEATER SLIDING DOOR                    | 3' - 0"                  | 8'-0"                              | 1 3/4"           |                                    | F               |            |                      |                        |
|             | THEATER SLIDING DOOR                    | 3 - 0                    | 8'-0"                              | 1 3/4            | WHITEBOARD FINISH                  |                 |            | SLIDING TRACK BY MFR | CLEAR ANI              |
|             |                                         |                          |                                    |                  |                                    |                 |            |                      |                        |



|                 |              |             | WINDOW SCH  | EDULE - NEW WIND | OWS                                       |
|-----------------|--------------|-------------|-------------|------------------|-------------------------------------------|
| Type Mark       | Rough Height | Rough Width | MAIN AREA   | Comments         | Description                               |
| A               |              |             |             |                  |                                           |
| A               | 7' - 0"      | 3' - 0"     | STORE 12    |                  | WOOD FRAMED FIXED SNGL WINDOW             |
| A               | 7' - 0"      | 3' - 0"     | STORE 12    |                  | WOOD FRAMED FIXED SNGL WINDOW             |
| A               | 7' - 0"      | 3' - 0"