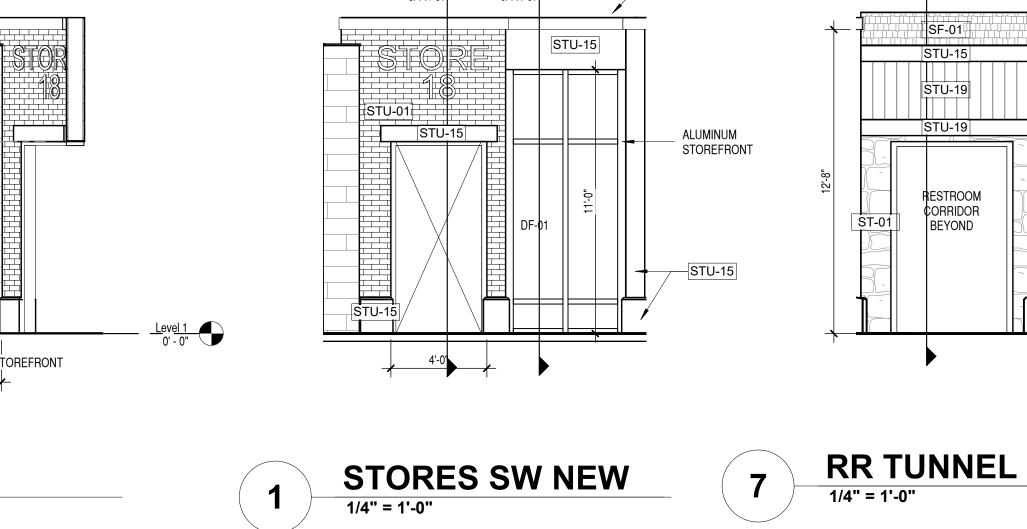

# **JUNIOR ACHIEVEMENT**

4395 RIVER WATCH PARKWAY EVANS, GA 30809 **ISSUE FOR CONSTRUCTION** 02.03.2023