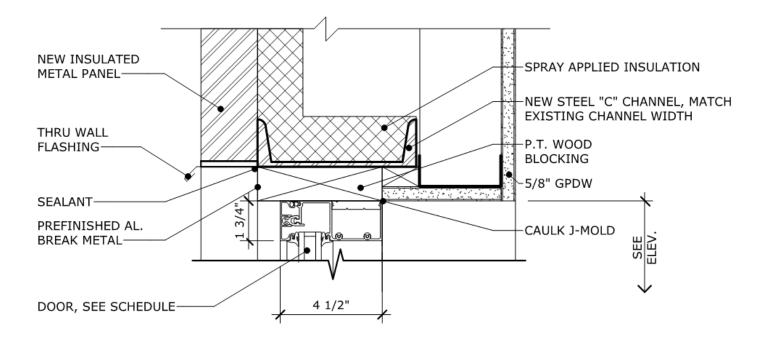

- 0"      | 4' - 6"     | STORE 11    |                  | WOOD FRAMED FRENCH CASEMENT (CENTER STILE |
| Н               | 7' - 0"      | 4' - 6"     | STORE 11    |                  | WOOD FRAMED FRENCH CASEMENT (CENTER STILE |
|                 |              | ,           | ·           |                  |                                           |
|                 | 6' - 10"     | 2' - 0"     | ENTRY       |                  | WOOD FRAMED FIXED SNGL WINDOW, PANED      |
|                 | 6' - 10"     | 2' - 0"     | ENTRY       |                  | WOOD FRAMED FIXED SNGL WINDOW, PANED      |
| Grand total: 33 | 1            | 1           |             |                  |                                           |

NOTE: ALL WINDOWS TO BE TEMPERED GLASS PER 2018 IBC SECTION 2406







ER STILE) R STILE) FD ED





























2







ISSUED FOR (















UED FOR SSL







WOOD TOP CAP 5/8" CEMENT BOARD ON

COLD FORMED METAL FRAMING W/ SIMULATED STUCCO FINISH

RAISED STUCCO PANEL

ALUMINUM STOREFRONT

WINDOW



PAINTED GWB -----\_\_\_\_\_ PAINTED GWB

STEEL BRACE AS

REQUIRED

PT-XX





STORE 16-18 AXON

0)



**STORE 16 ENTRY** 3/4" = 1'-0"

(1)



ATION



PT-XX

— FASCIA

- 3-TAB SHINGLES OVER PLYWOOD

- ROUTED WOOD MDF RADIUSED TOP CAP

PAINTED WOOD BALLUSTER

ROUTED WOOD MDF RADIUSED TOP CAP

FIBERGLASS DOME















DRAWING NO:

A4-97









| EGEND                  |