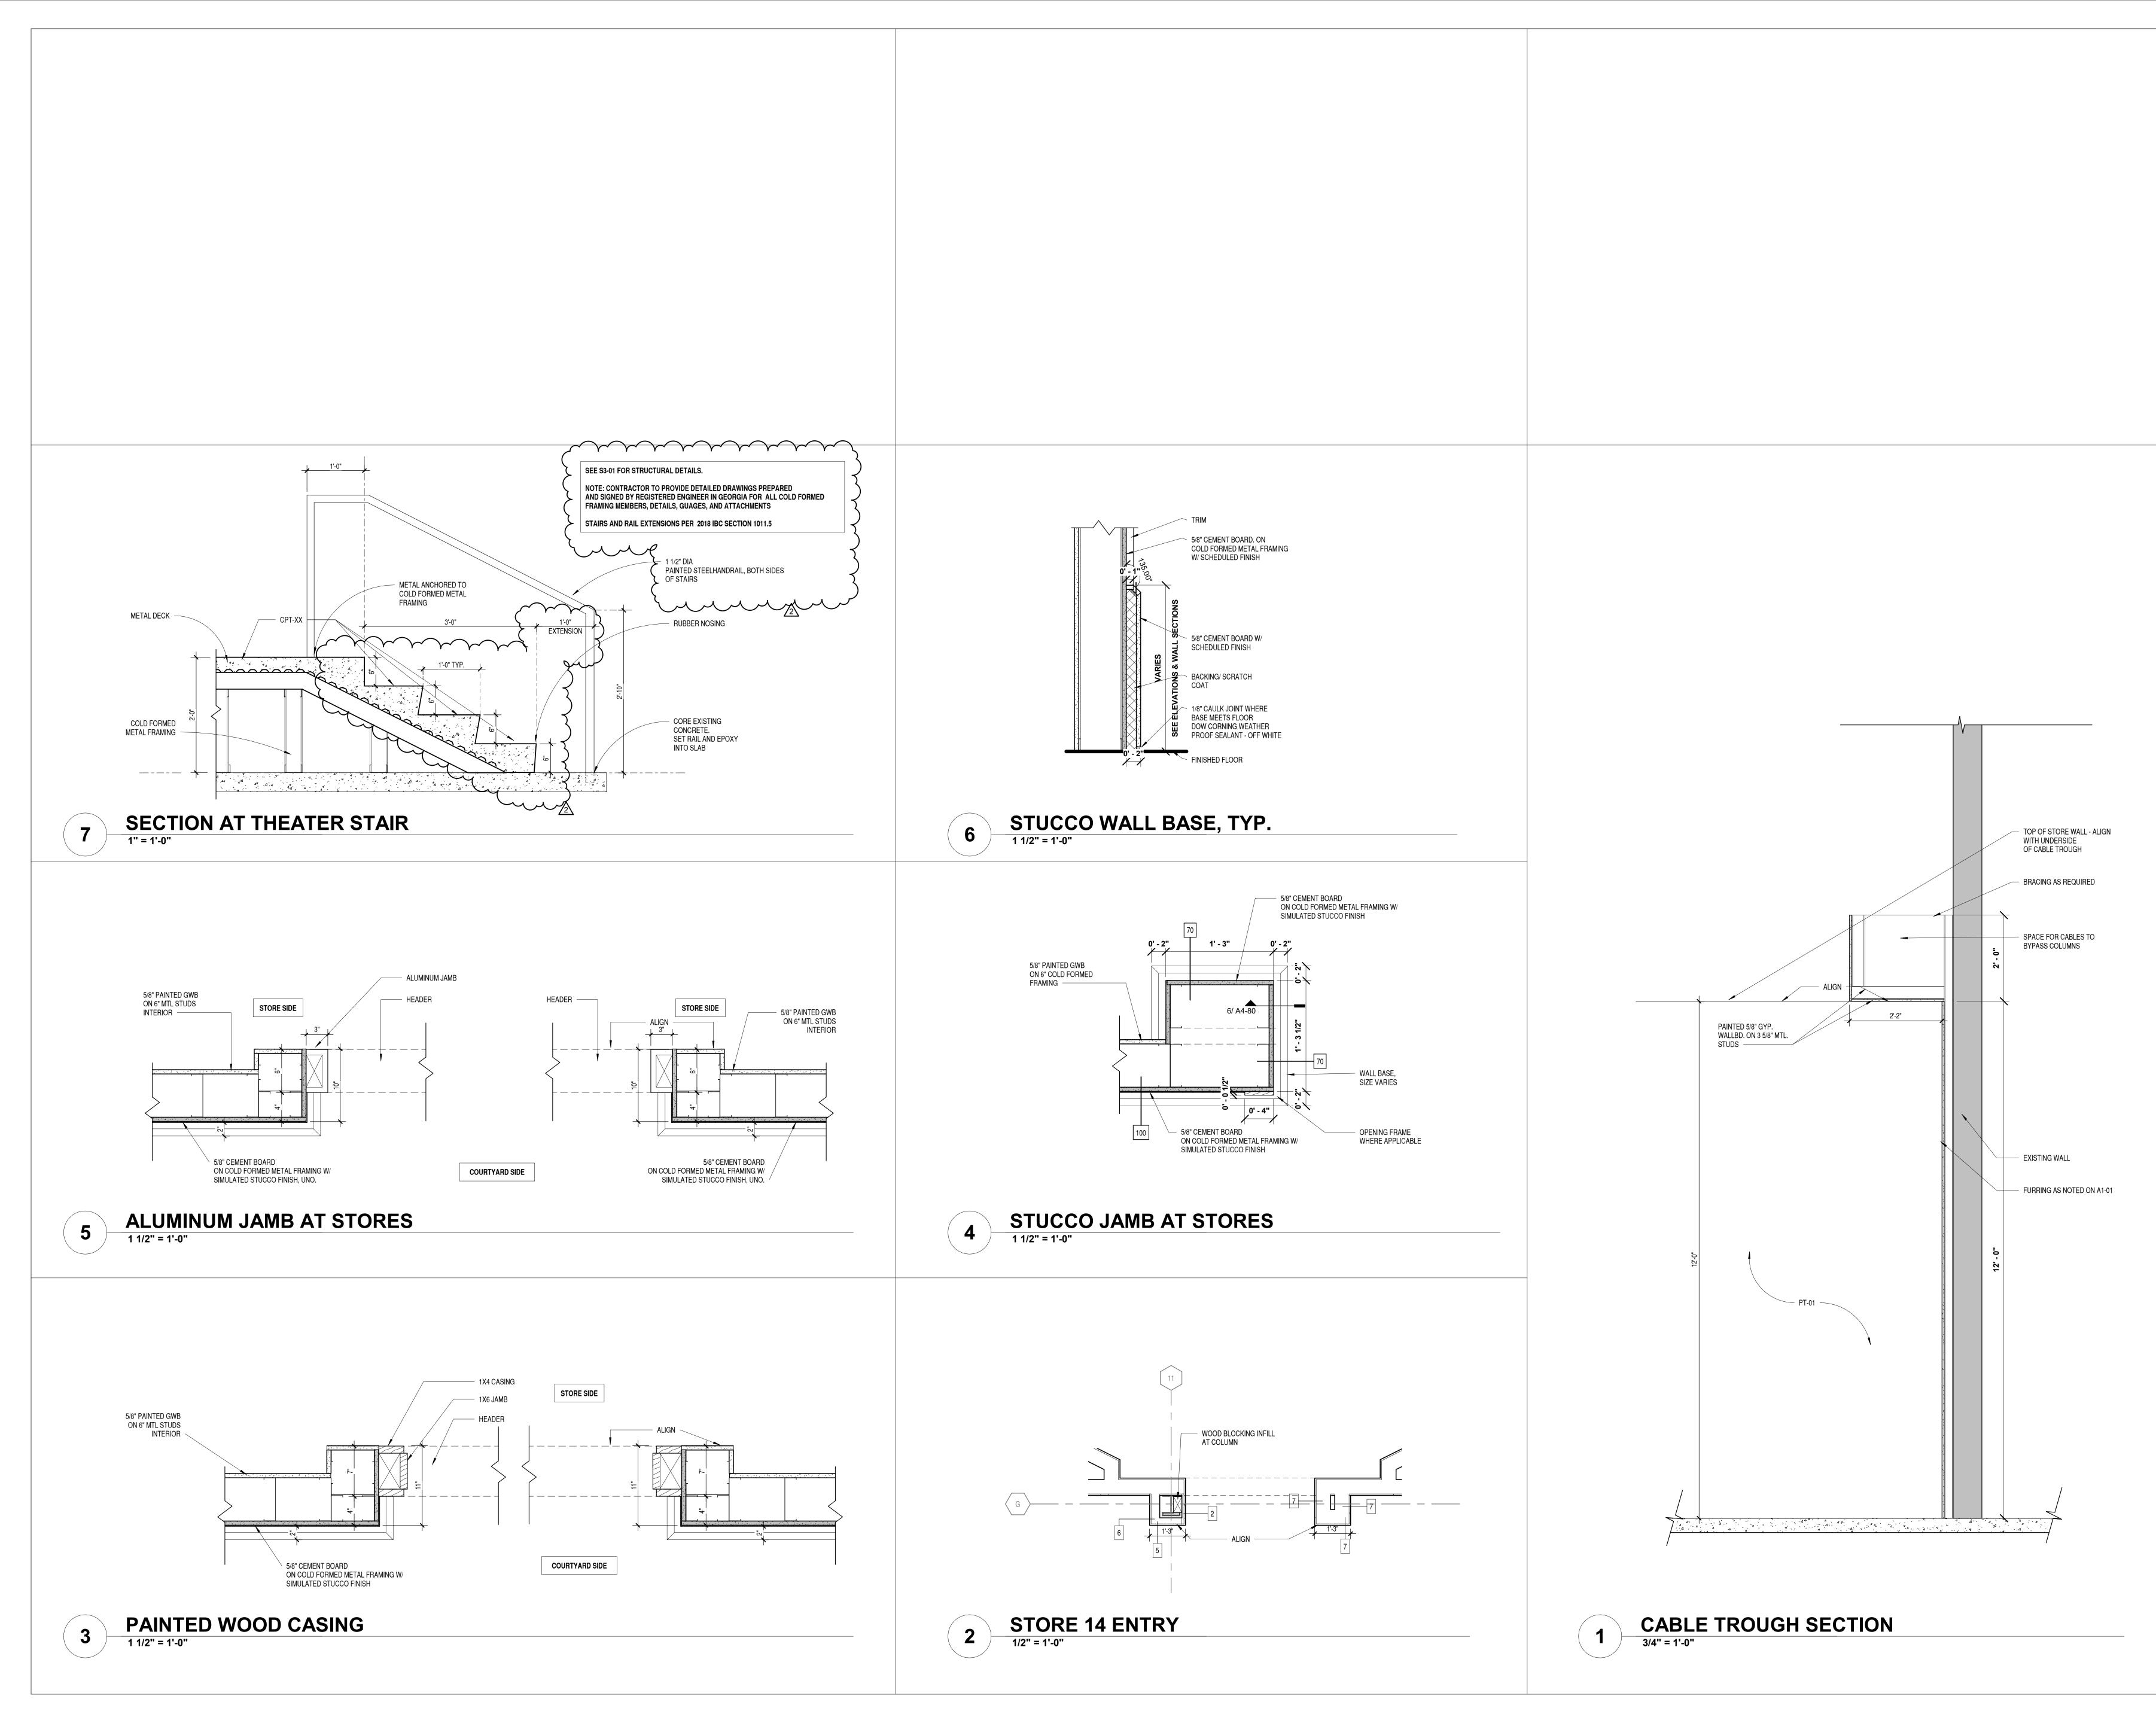

|
| TA-10 | ASI             | GRAB BAR                       |               | SSS                  |               | 18" LENGTH                                                                                           |
| TA-11 | DEB STOKO       | WALL MOUNTED SOAP<br>DISPENSER | TBD (1 LITER) | WHITE                |               | INSTALL CENTER OF UNIT AT 48" A.F.F.                                                                 |
| TA-12 |                 | SOAP PUMP AT COUNTER           |               |                      |               |                                                                                                      |



— TA-10 GRAB BAR - 18"

- TA-8 GRAB BAR - 42" - TA-7 GRAB BAR - 36"





















STONE TOP-----







# **DESK BACK** 1" = 1'-0"





|             |                                         | DOOD                     |                                    |                  | DOOD                               |                 |            |                      |                        |
|-------------|-----------------------------------------|--------------------------|------------------------------------|------------------|------------------------------------|-----------------|------------|----------------------|------------------------|
| oor<br>IBER | IP-ROOM NAME                            | Door<br>Width            | DOOR HEIGHT                        | THICKNESS        | DOOR<br>FINISH                     | TP-DOOR<br>TYPE | FRAME TYPE | FRAME<br>