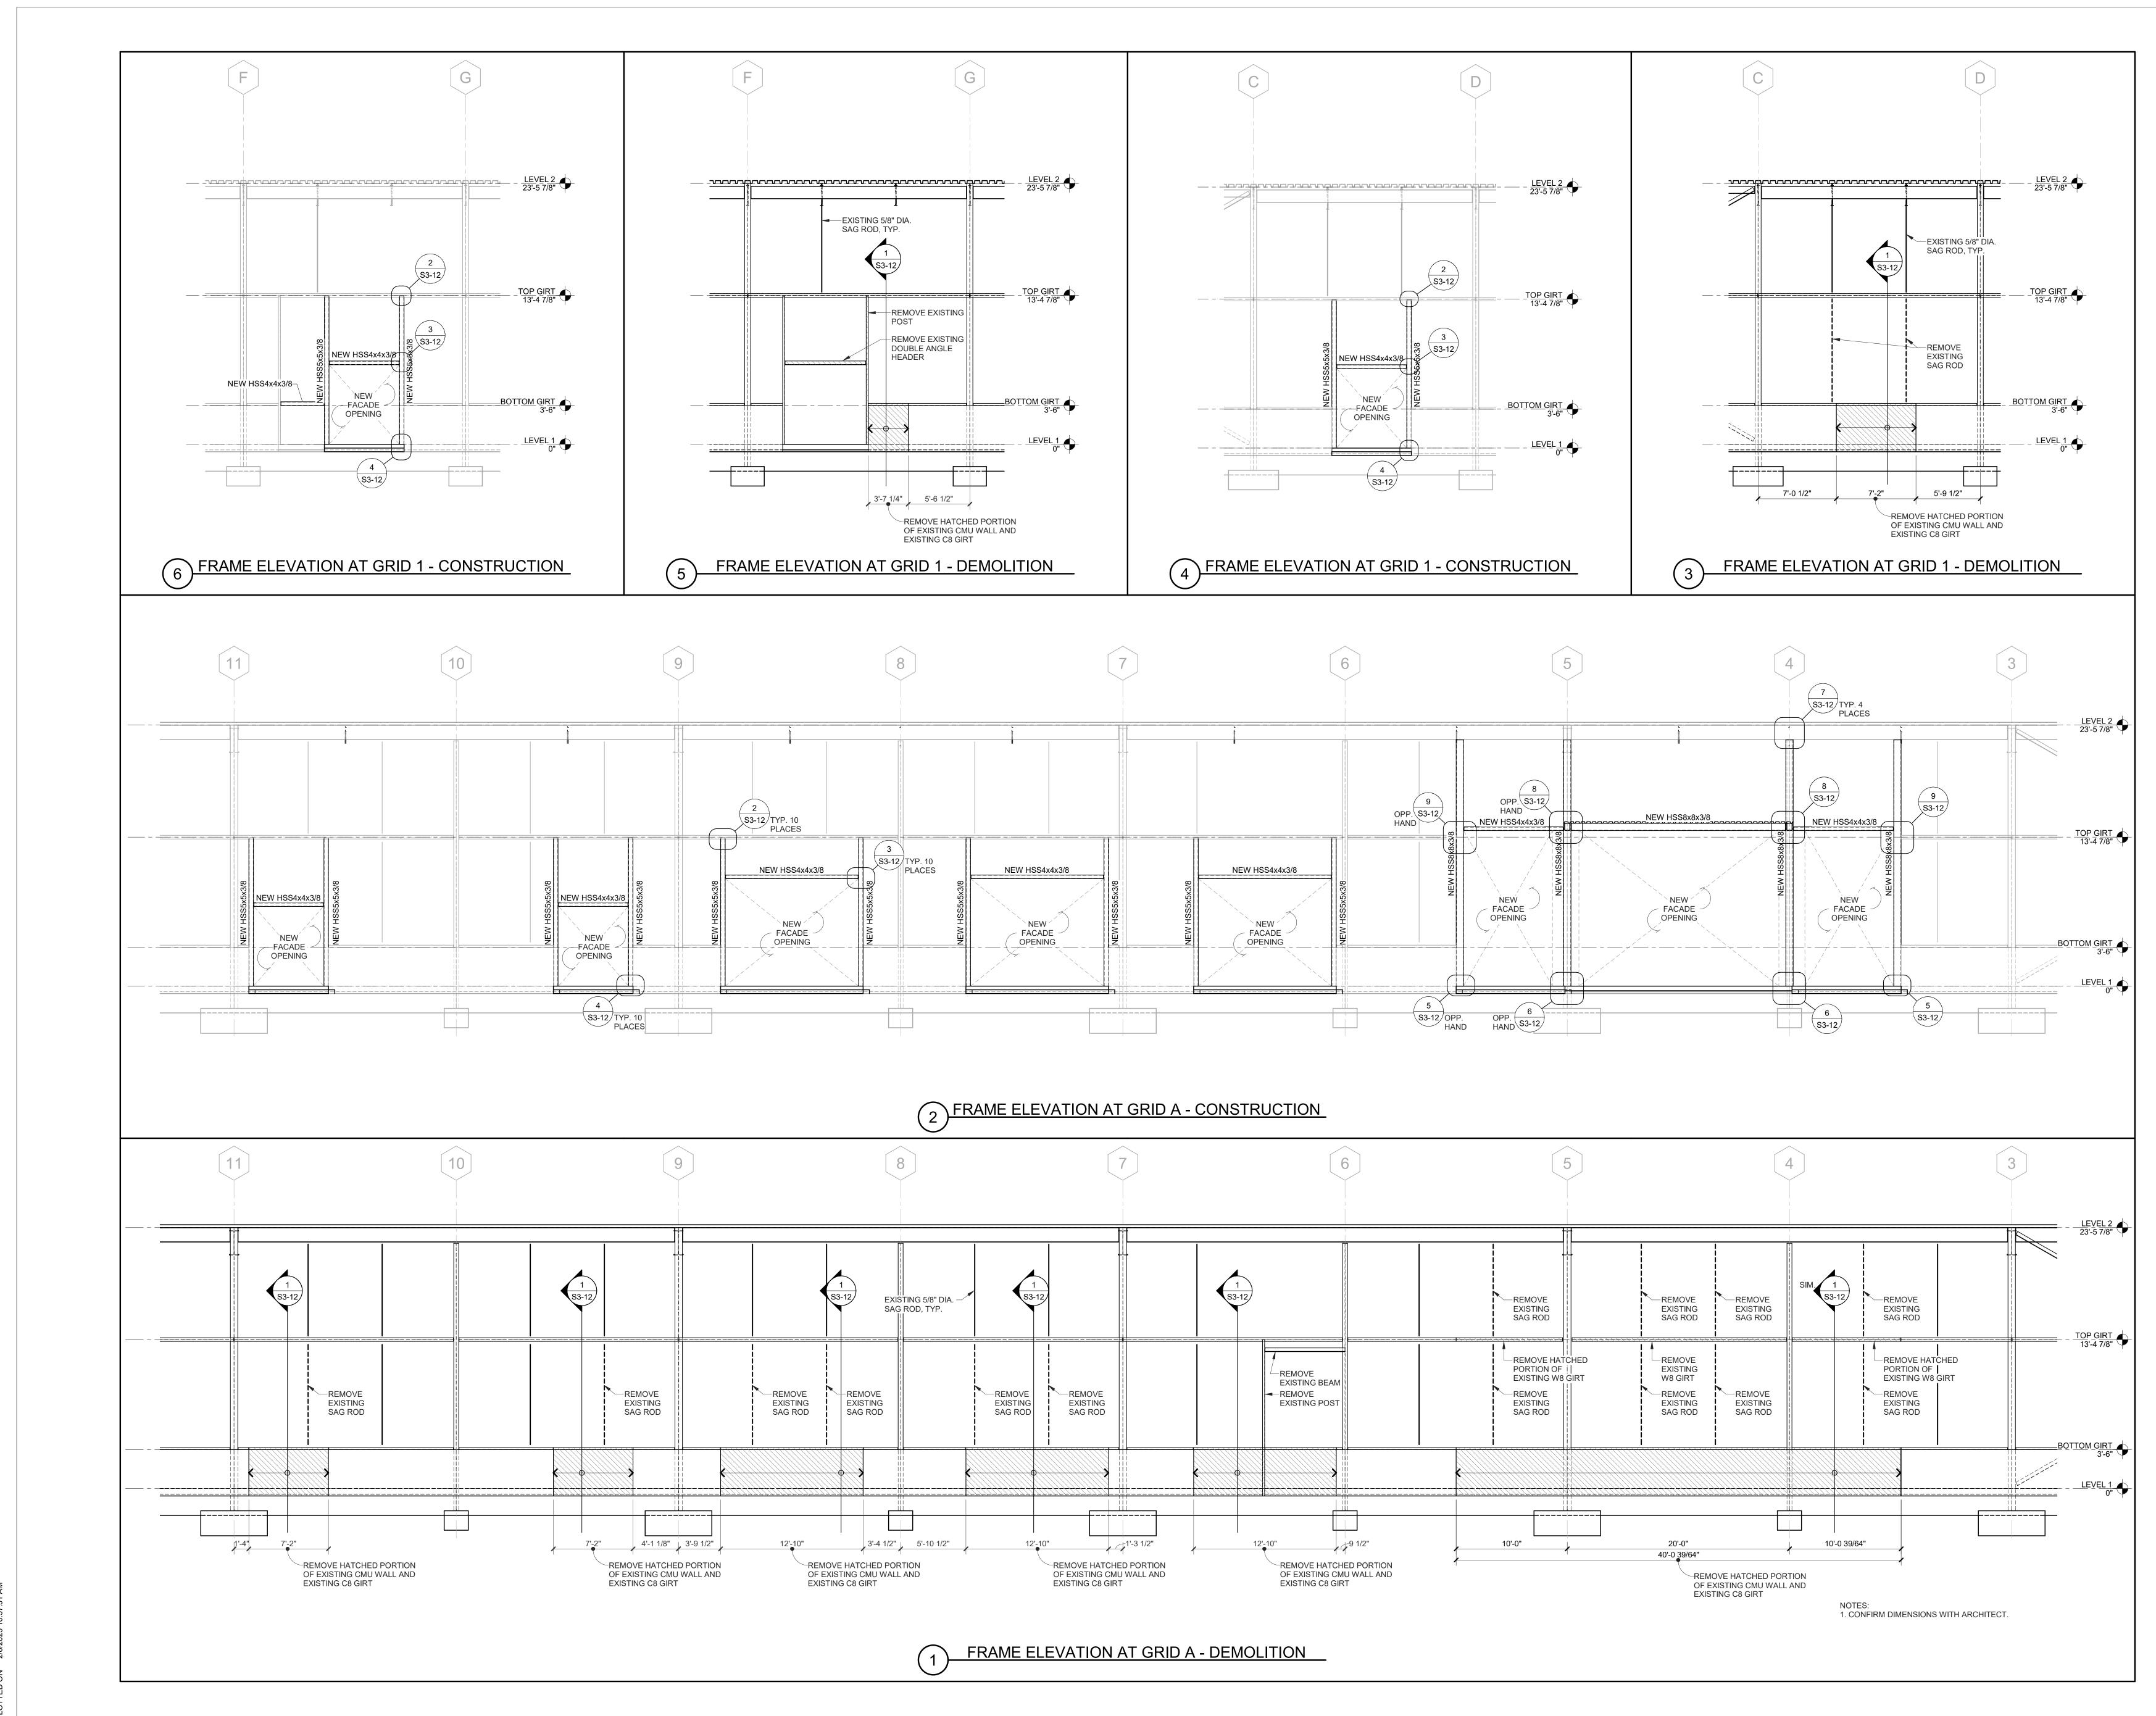

7/S2-02 | "W"                            |                               |                         |                     |                 |
| SEE 7/S2-02            |                                |                               |                         |                     |                 |
|                        |                                | Ц.                            |                         |                     |                 |
|                        | ASE PLA                        |                               | ) ΔΝμ                   | СНО                 | 2 P             |
|                        |                                |                               |                         |                     |                 |





S ()Õ £ O ГĽ JED

















| _ |  |
|---|--|
|   |  |
|   |  |
|   |  |
|   |  |
|   |  |
|   |  |
|   |  |
|   |  |
|   |  |
| - |  |
|   |  |
|   |  |
|   |  |
|   |  |
|   |  |
|   |  |
|   |  |
|   |  |
| - |  |
|   |  |
|   |  |
|   |  |
|   |  |
|   |  |
|   |  |
|   |  |
|   |  |
|   |  |
| - |  |
|   |  |
|   |  |
|   |  |
|   |  |
|   |  |
|   |  |
|   |  |
|   |  |
|   |  |
| - |  |
|   |  |
|   |  |