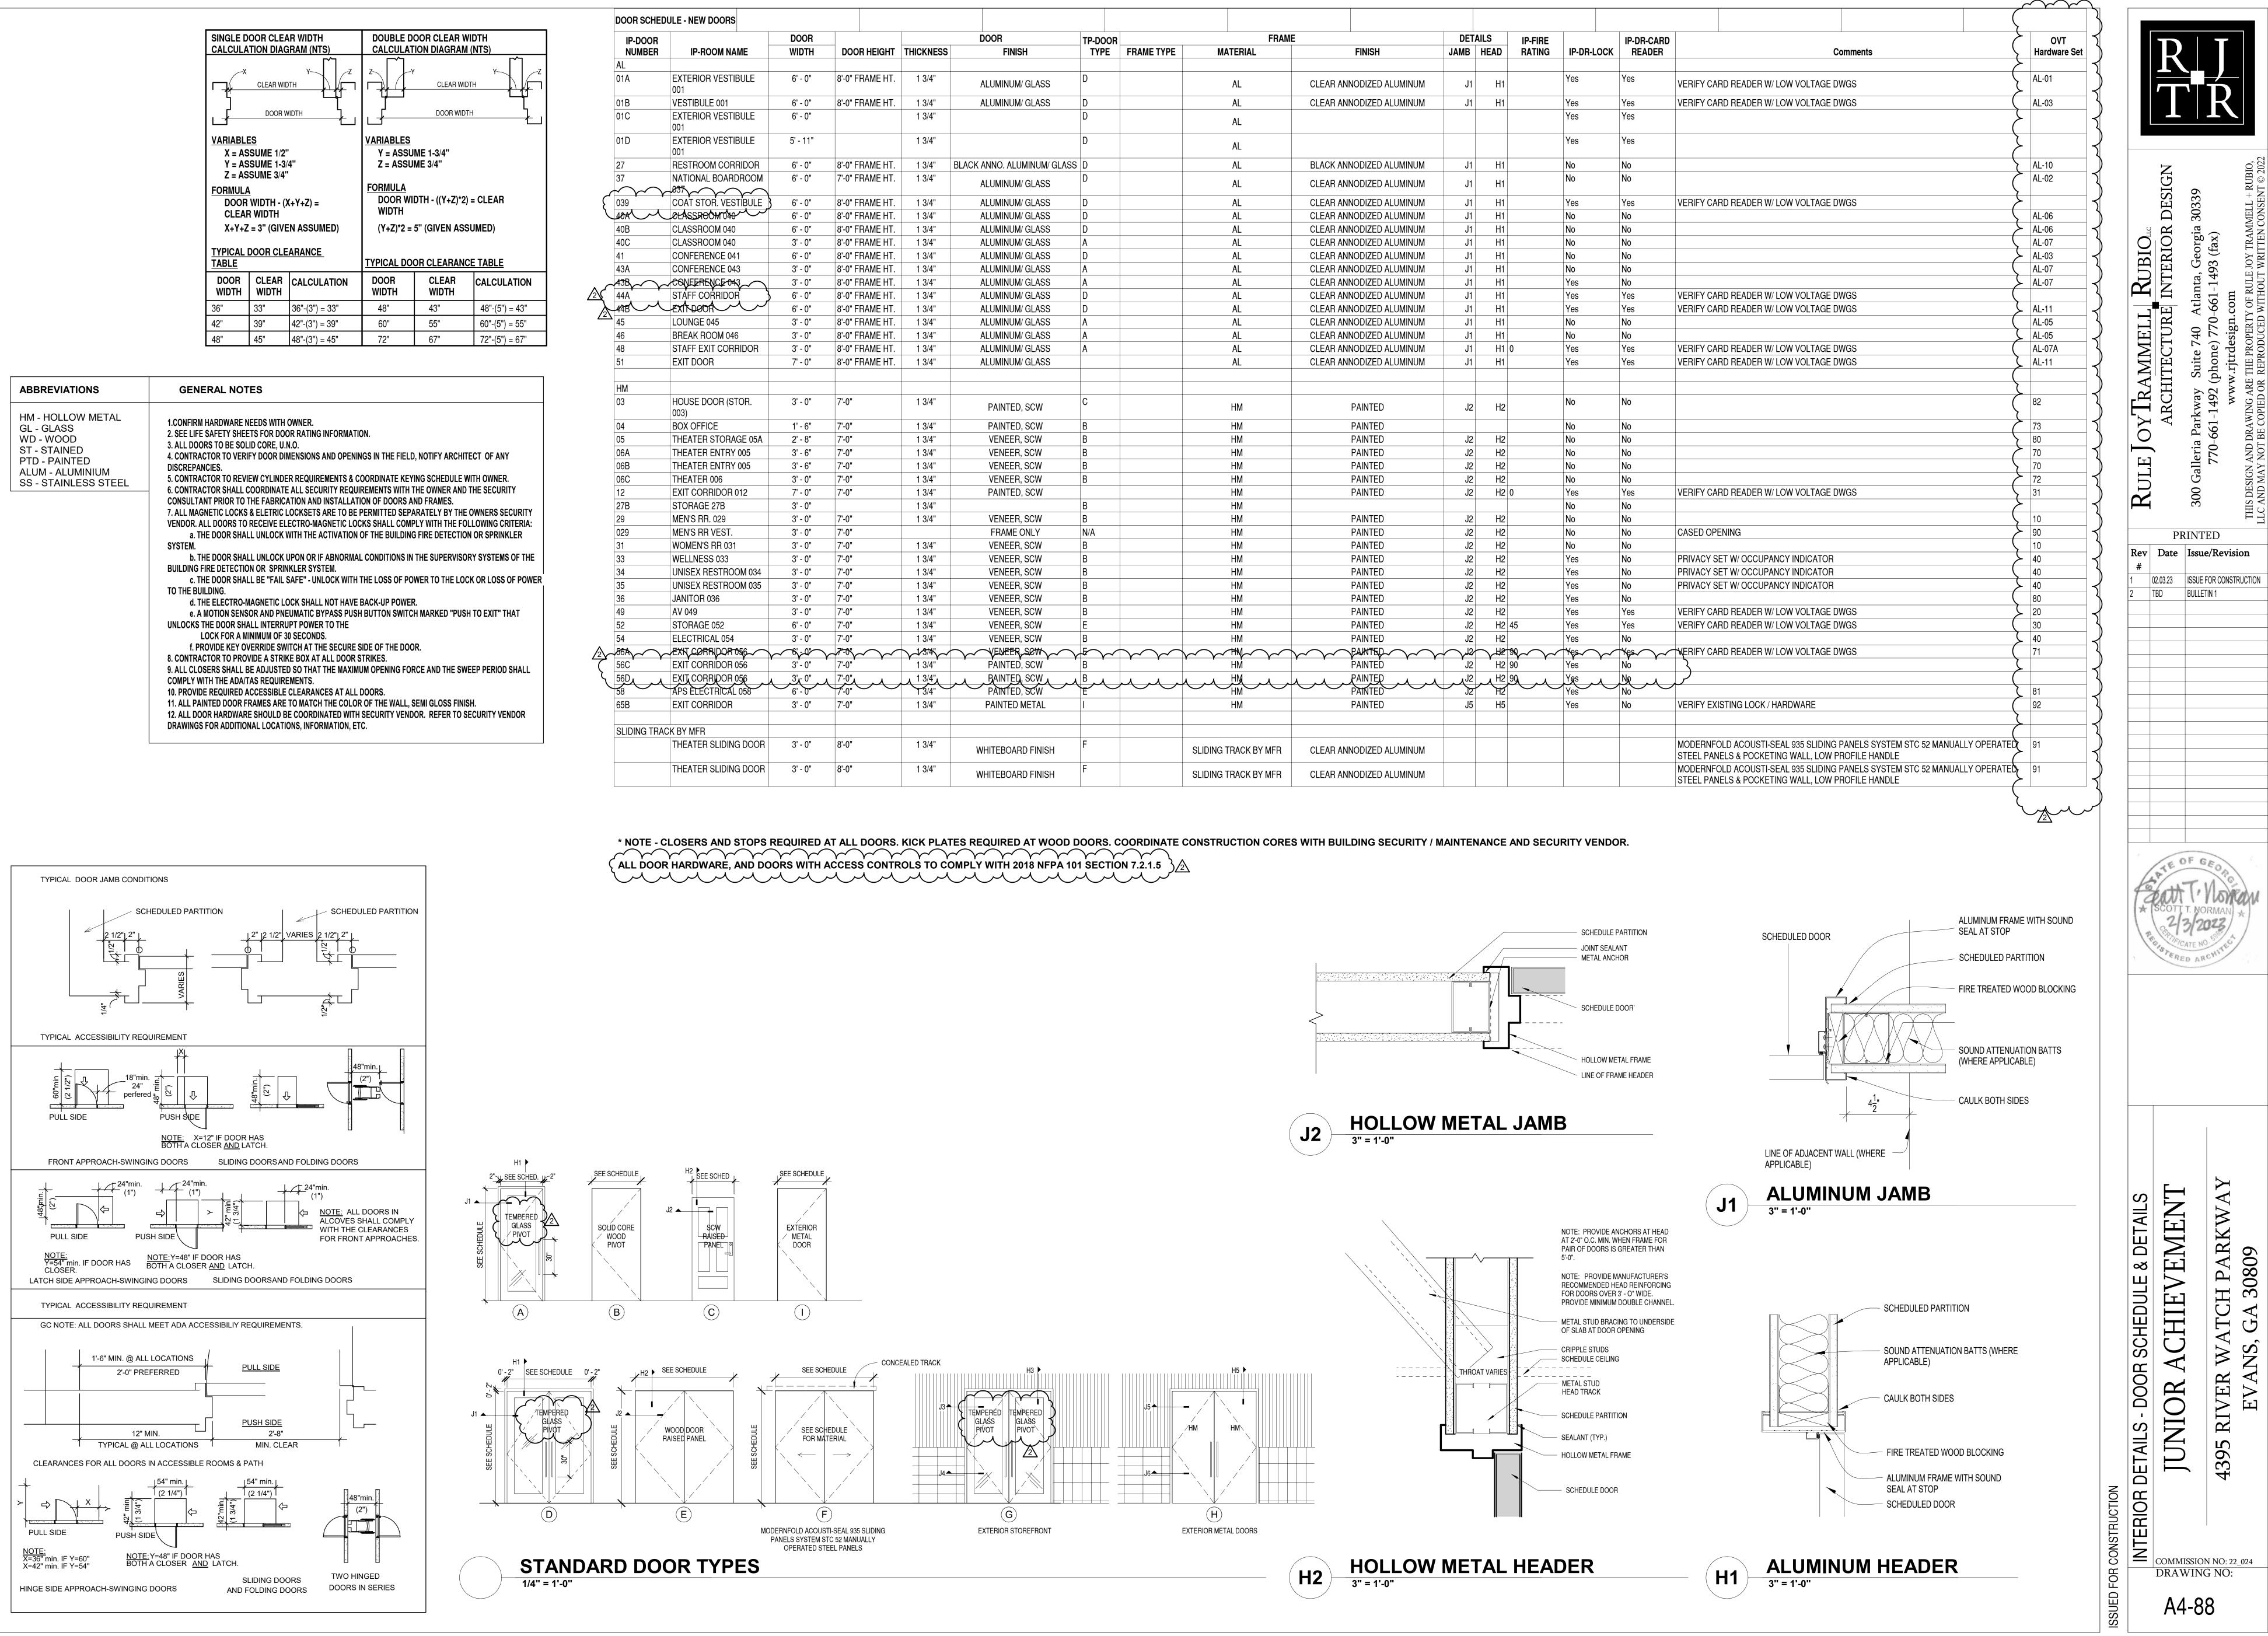

TA-10 | ASI             | GRAB BAR                       |               | SSS                  |               | 18" LENGTH                                                                                           |
| TA-11 | DEB STOKO       | WALL MOUNTED SOAP<br>DISPENSER | TBD (1 LITER) | WHITE                |               | INSTALL CENTER OF UNIT AT 48" A.F.F.                                                                 |
| TA-12 |                 | SOAP PUMP AT COUNTER           |               |                      |               |                                                                                                      |



— TA-10 GRAB BAR - 18"

- TA-8 GRAB BAR - 42" - TA-7 GRAB BAR - 36"





















STONE TOP-----







# **DESK BACK** 1" = 1'-0"





|             |                                         | DOOD                     |                                    |                  | DOOD                               |                 |            |                      |                        |
|-------------|-----------------------------------------|--------------------------|------------------------------------|------------------|------------------------------------|-----------------|------------|----------------------|------------------------|
| oor<br>IBER | IP-ROOM NAME                            | Door<br>Width            | DOOR HEIGHT                        | THICKNESS        | DOOR<br>FINISH                     | TP-DOOR<br>TYPE | FRAME TYPE | FRAME<br>MATERIAL    |                        |
|             | EXTERIOR VE