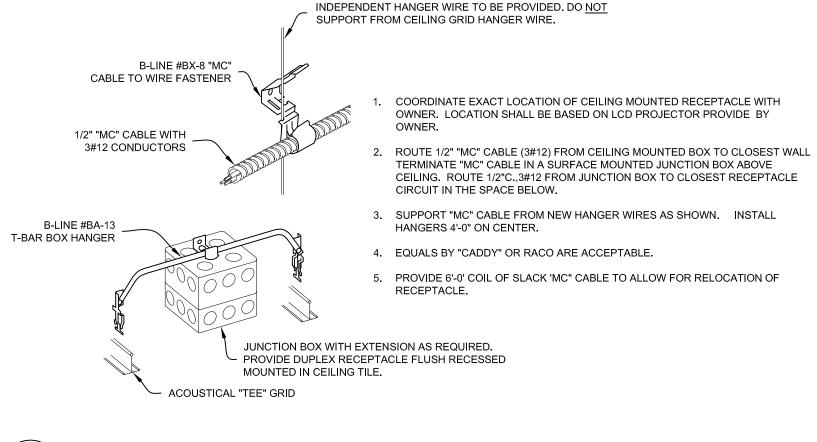

TRICAL CONTRACTOR'S SCOPE.
- 16. ROUTE NEUTRAL CONDUCTOR DOWN TO SWITCH BOX CONTAINING WALL MOUNTED OCCUPANCY SENSORS, CAP OFF CONDUCTOR IF NOT NEEDED.
- 17. REFER TO SPECIFICATIONS SECTION 16075 FOR LABELING OF ALL JUNCTION BOX COVERS AS WELL AS I.D. TAGS FOR DISCONNECTS AND PANELBOARDS. PROVIDE ENGRAVED I.D. TAGS ON TEE GRID. CEILINGS DIRECTLY BELOW EACH EMERGENCY OVERRIDE LIGHTING RELAY AND EACH OCCUPANCY SENSOR POWER PACK.
- 18. ALL RECEPTACLES AND SWITCHES SHALL BE SIDEWIRED. CONTRACTOR MY ELECT TO USE FACTORY TERMINATED MALE / FEMALE QUICK CONNECTS. (P&S "PLUGTAIL" OR EQUAL). SEE SPECIFICATION SECTION 16140.
- 19. ALL LOW VOLTAGE CONDUCTORS NOT IN CONDUIT SHALL <u>BE PLENUM RATED</u>. ALL TY-WRAPS SUPPORTING SUCH SHALL BE PLENUM RATED. PROVIDE J-HOOKS AND SUPPORT MEANS AS REQUIRED.



4 DETAIL - CEILING MOUNTED RECEPTACLE E1-00 SCALE: NONE







○ OCCUPANCY SENSOR - EMERGENCY RELAY WIRING DIAGRAM E1-00 SCALE: NONE





| •<br>•                                                                             |        |             |                                       |                                 |  |
|------------------------------------------------------------------------------------|--------|-------------|---------------------------------------|---------------------------------|--|
|                                                                                    |        | LOW         | VOLTAGE S                             | SWITCHING SCHEDULE              |  |
| UTTONS FOR ON/OFF CONTROL. LITHONIA "NPODMA xx".                                   |        |