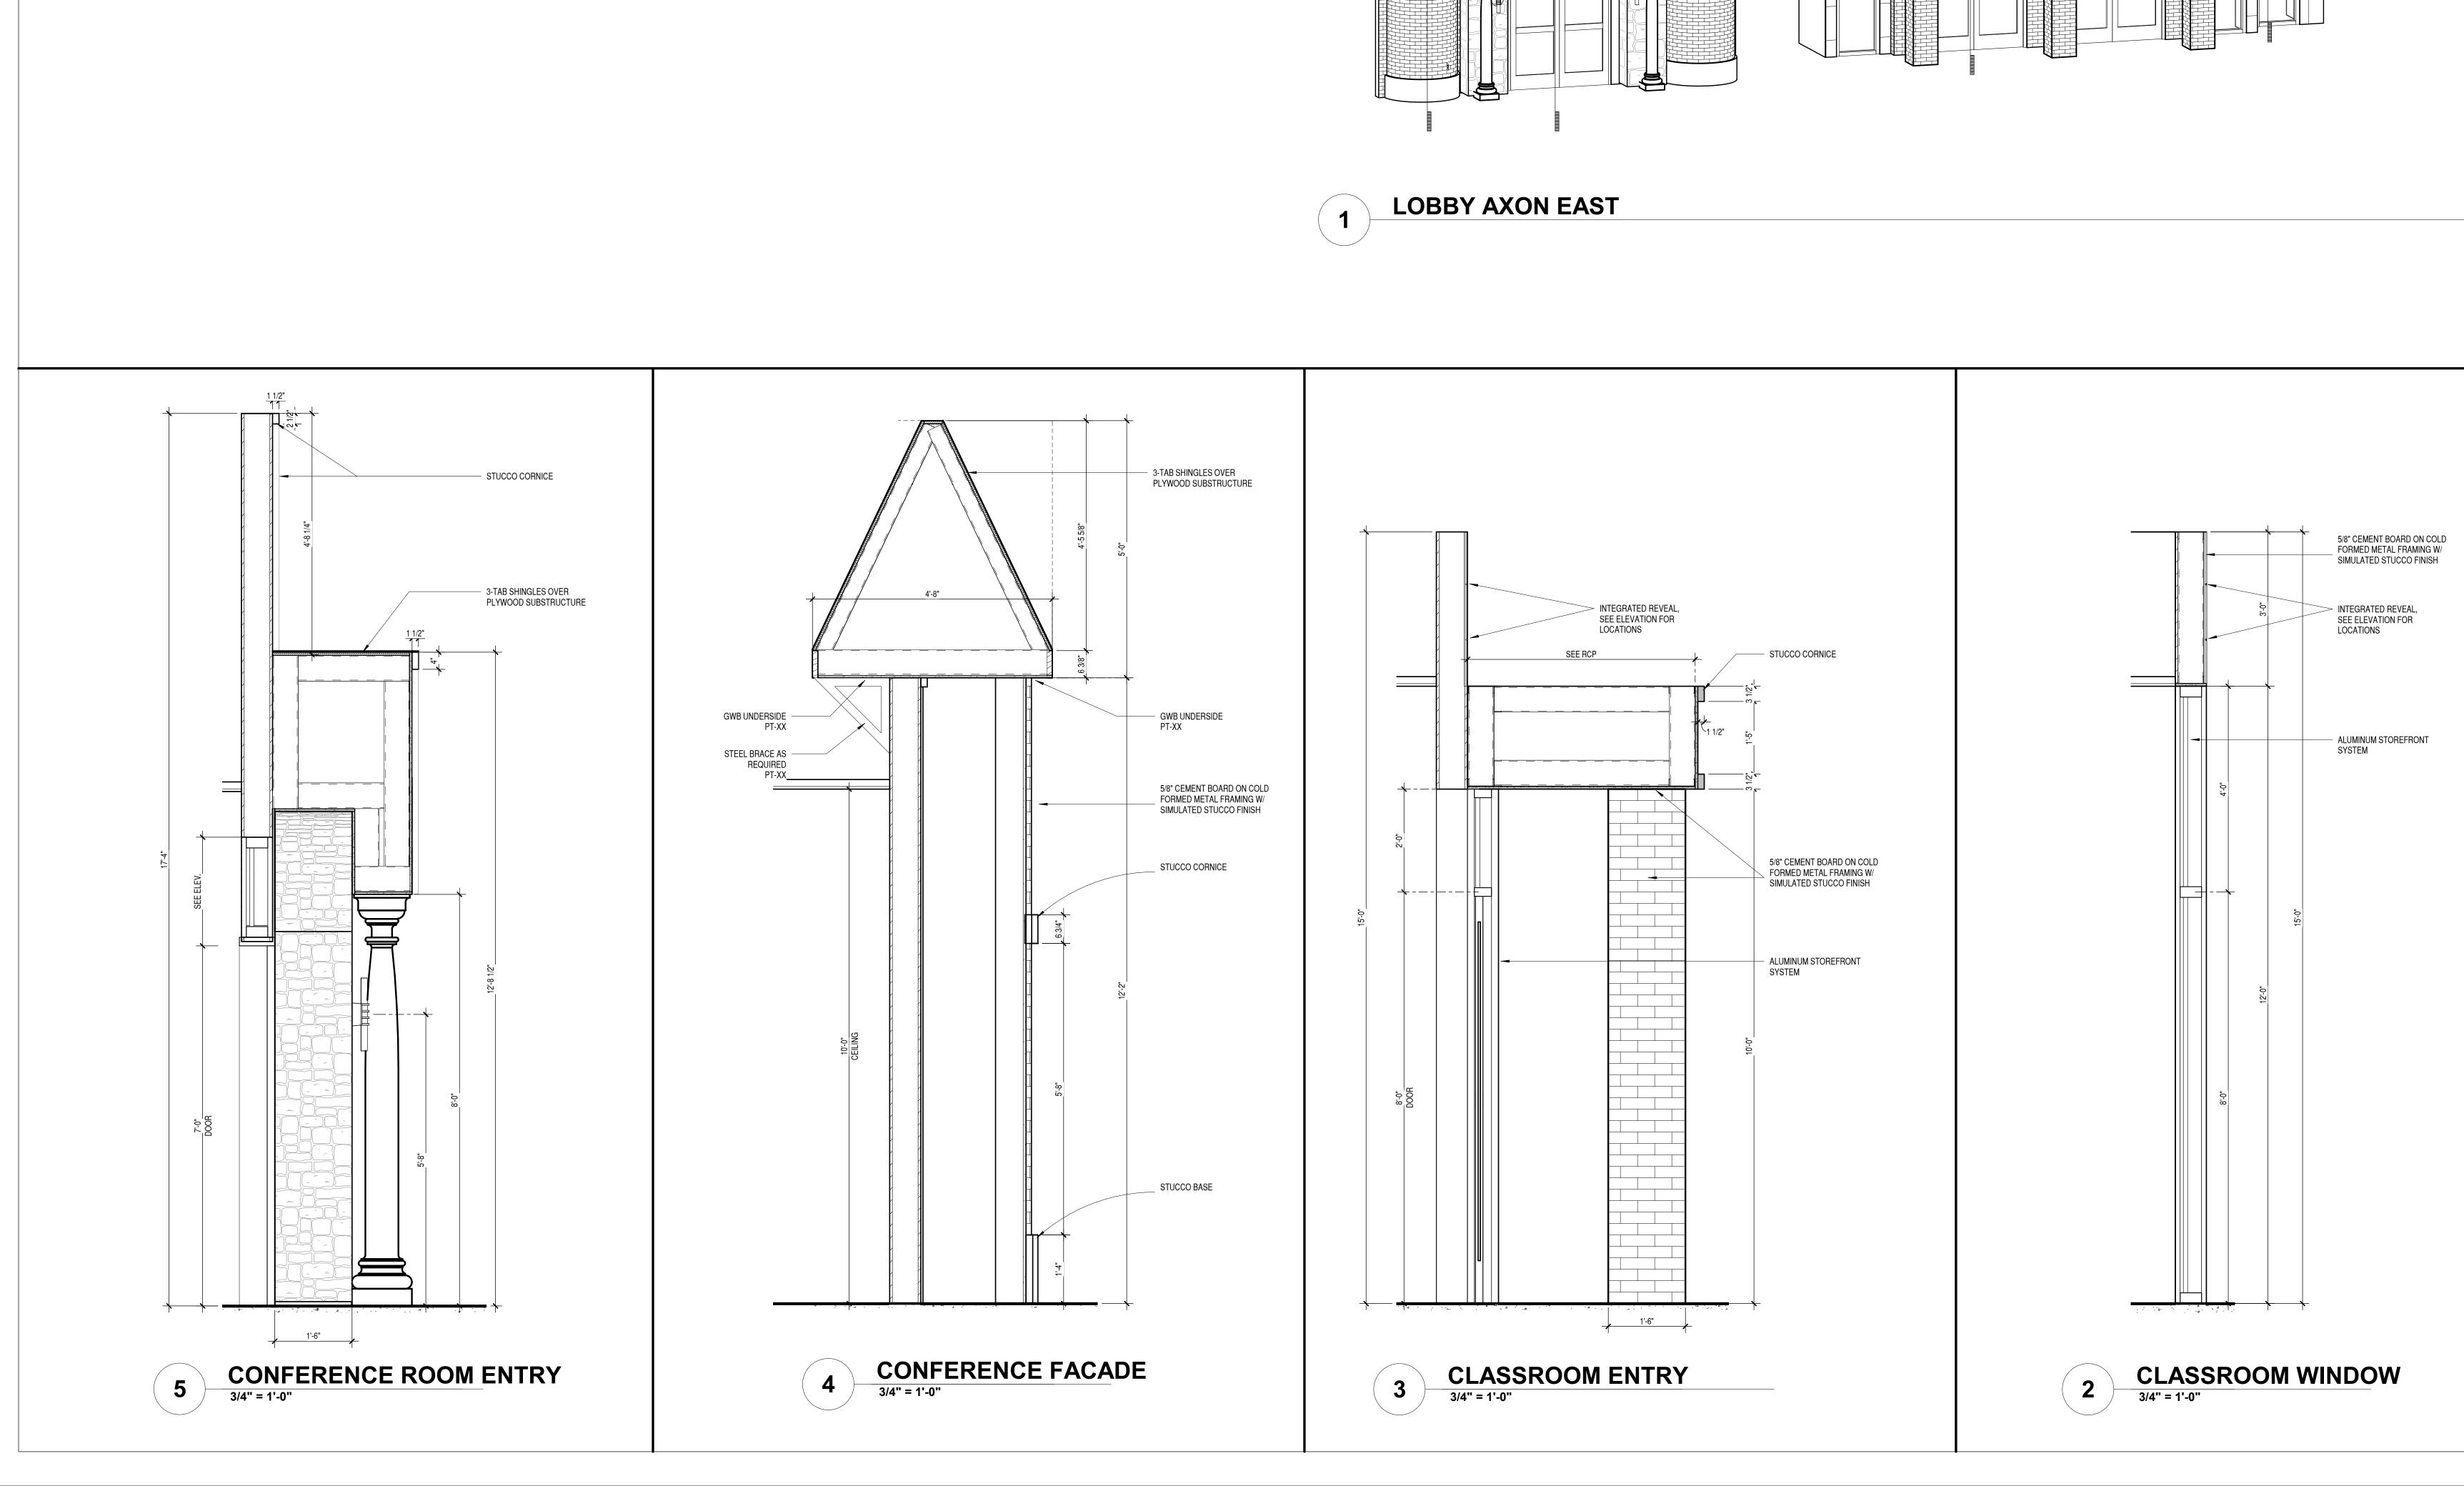

| WOOD FRAMED FRENCH CASEMENT (CENTER STILE |
| Н               | 7' - 0"      | 4' - 6"     | STORE 11    |                  | WOOD FRAMED FRENCH CASEMENT (CENTER STILE |
|                 |              | ,           | ·           |                  |                                           |
|                 | 6' - 10"     | 2' - 0"     | ENTRY       |                  | WOOD FRAMED FIXED SNGL WINDOW, PANED      |
|                 | 6' - 10"     | 2' - 0"     | ENTRY       |                  | WOOD FRAMED FIXED SNGL WINDOW, PANED      |
| Grand total: 33 | 1            | 1           |             |                  |                                           |

NOTE: ALL WINDOWS TO BE TEMPERED GLASS PER 2018 IBC SECTION 2406







ER STILE) R STILE) FD ED





























2







ISSUED FOR (















UED FOR SSL







WOOD TOP CAP 5/8" CEMENT BOARD ON

COLD FORMED METAL FRAMING W/ SIMULATED STUCCO FINISH

RAISED STUCCO PANEL

ALUMINUM STOREFRONT

WINDOW



PAINTED GWB -----\_\_\_\_\_ PAINTED GWB

STEEL BRACE AS

REQUIRED

PT-XX





STORE 16-18 AXON

0)



**STORE 16 ENTRY** 3/4" = 1'-0"

(1)



ATION



PT-XX

— FASCIA

- 3-TAB SHINGLES OVER PLYWOOD

- ROUTED WOOD MDF RADIUSED TOP CAP

PAINTED WOOD BALLUSTER

ROUTED WOOD MDF RADIUSED TOP CAP

FIBERGLASS DOME















DRAWING NO:

A4-97









| EGEND                  |