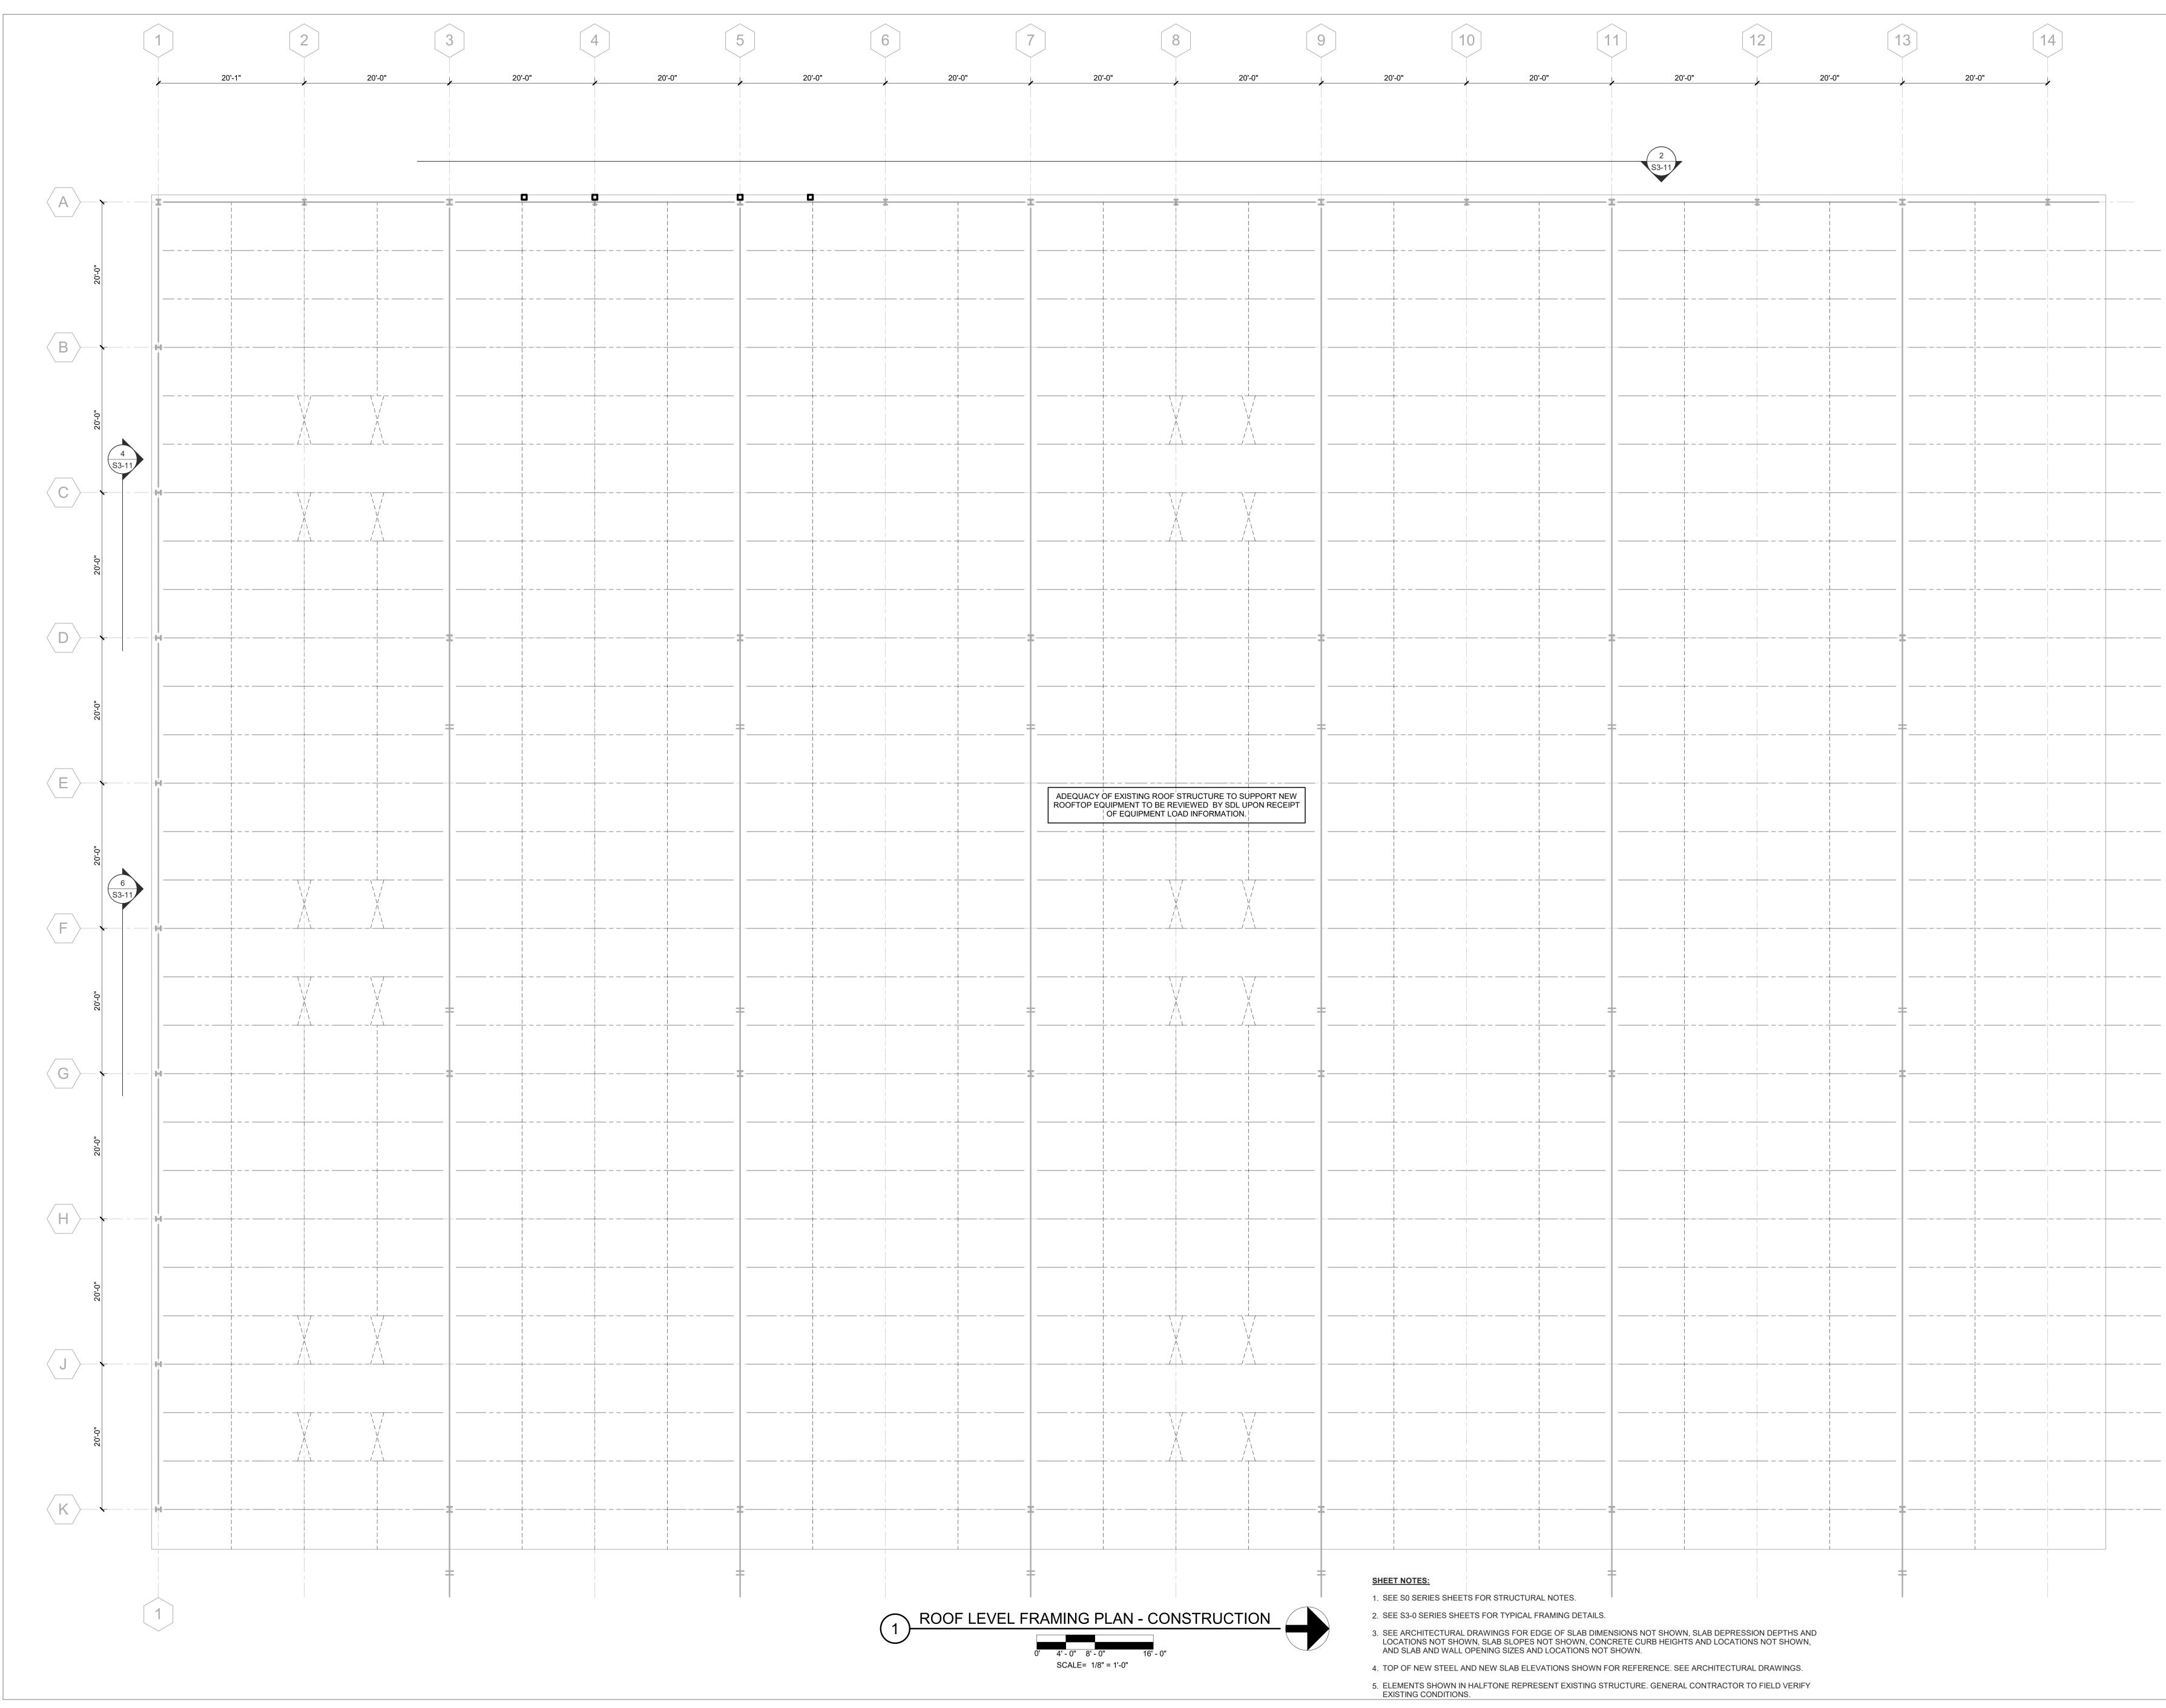

| T SO PLAC                                                                             | ED THAT                                                           | -                                     |                     |                            |                      | > = 2db             |                |                               |              | <b>0</b>       | •                         | ABOVE                   | N COLUM        | N                        |                |















NO ()Õ Щ 





\_\_\_\_\_ \_\_\_\_\_ \_ \_\_\_\_ \_ \_ \_ \_ \_ \_ \_ \_ \_ \_ \_ \_ \_ --------





| ANCHOR<br>ROD          | MAXIMUM<br>HOLE                | MINIM<br>WASH<br>WIDT         | IER                     | MINI                | HER             |
|------------------------|--------------------------------|-------------------------------|-------------------------|---------------------|-----------------|
| (INCHES)<br>3/4        | DIAMETER<br>(INCHES)<br>1 5/16 | (INCHI<br>NOTE                | ES)<br>E 1              | THICK<br>(INCI      | HES)            |
| 7/8<br>1<br>1 1/4      | 1 9/16<br>1 7/8<br>2 1/8       | 2 1/2<br>3<br>3 1/2           |                         | 5/<br>3/<br>1/      | /8              |
| 1 1/2<br>1 3/4<br>2    | 2 3/8<br>2 7/8<br>3 1/4        | 4<br>4 1/2<br>5