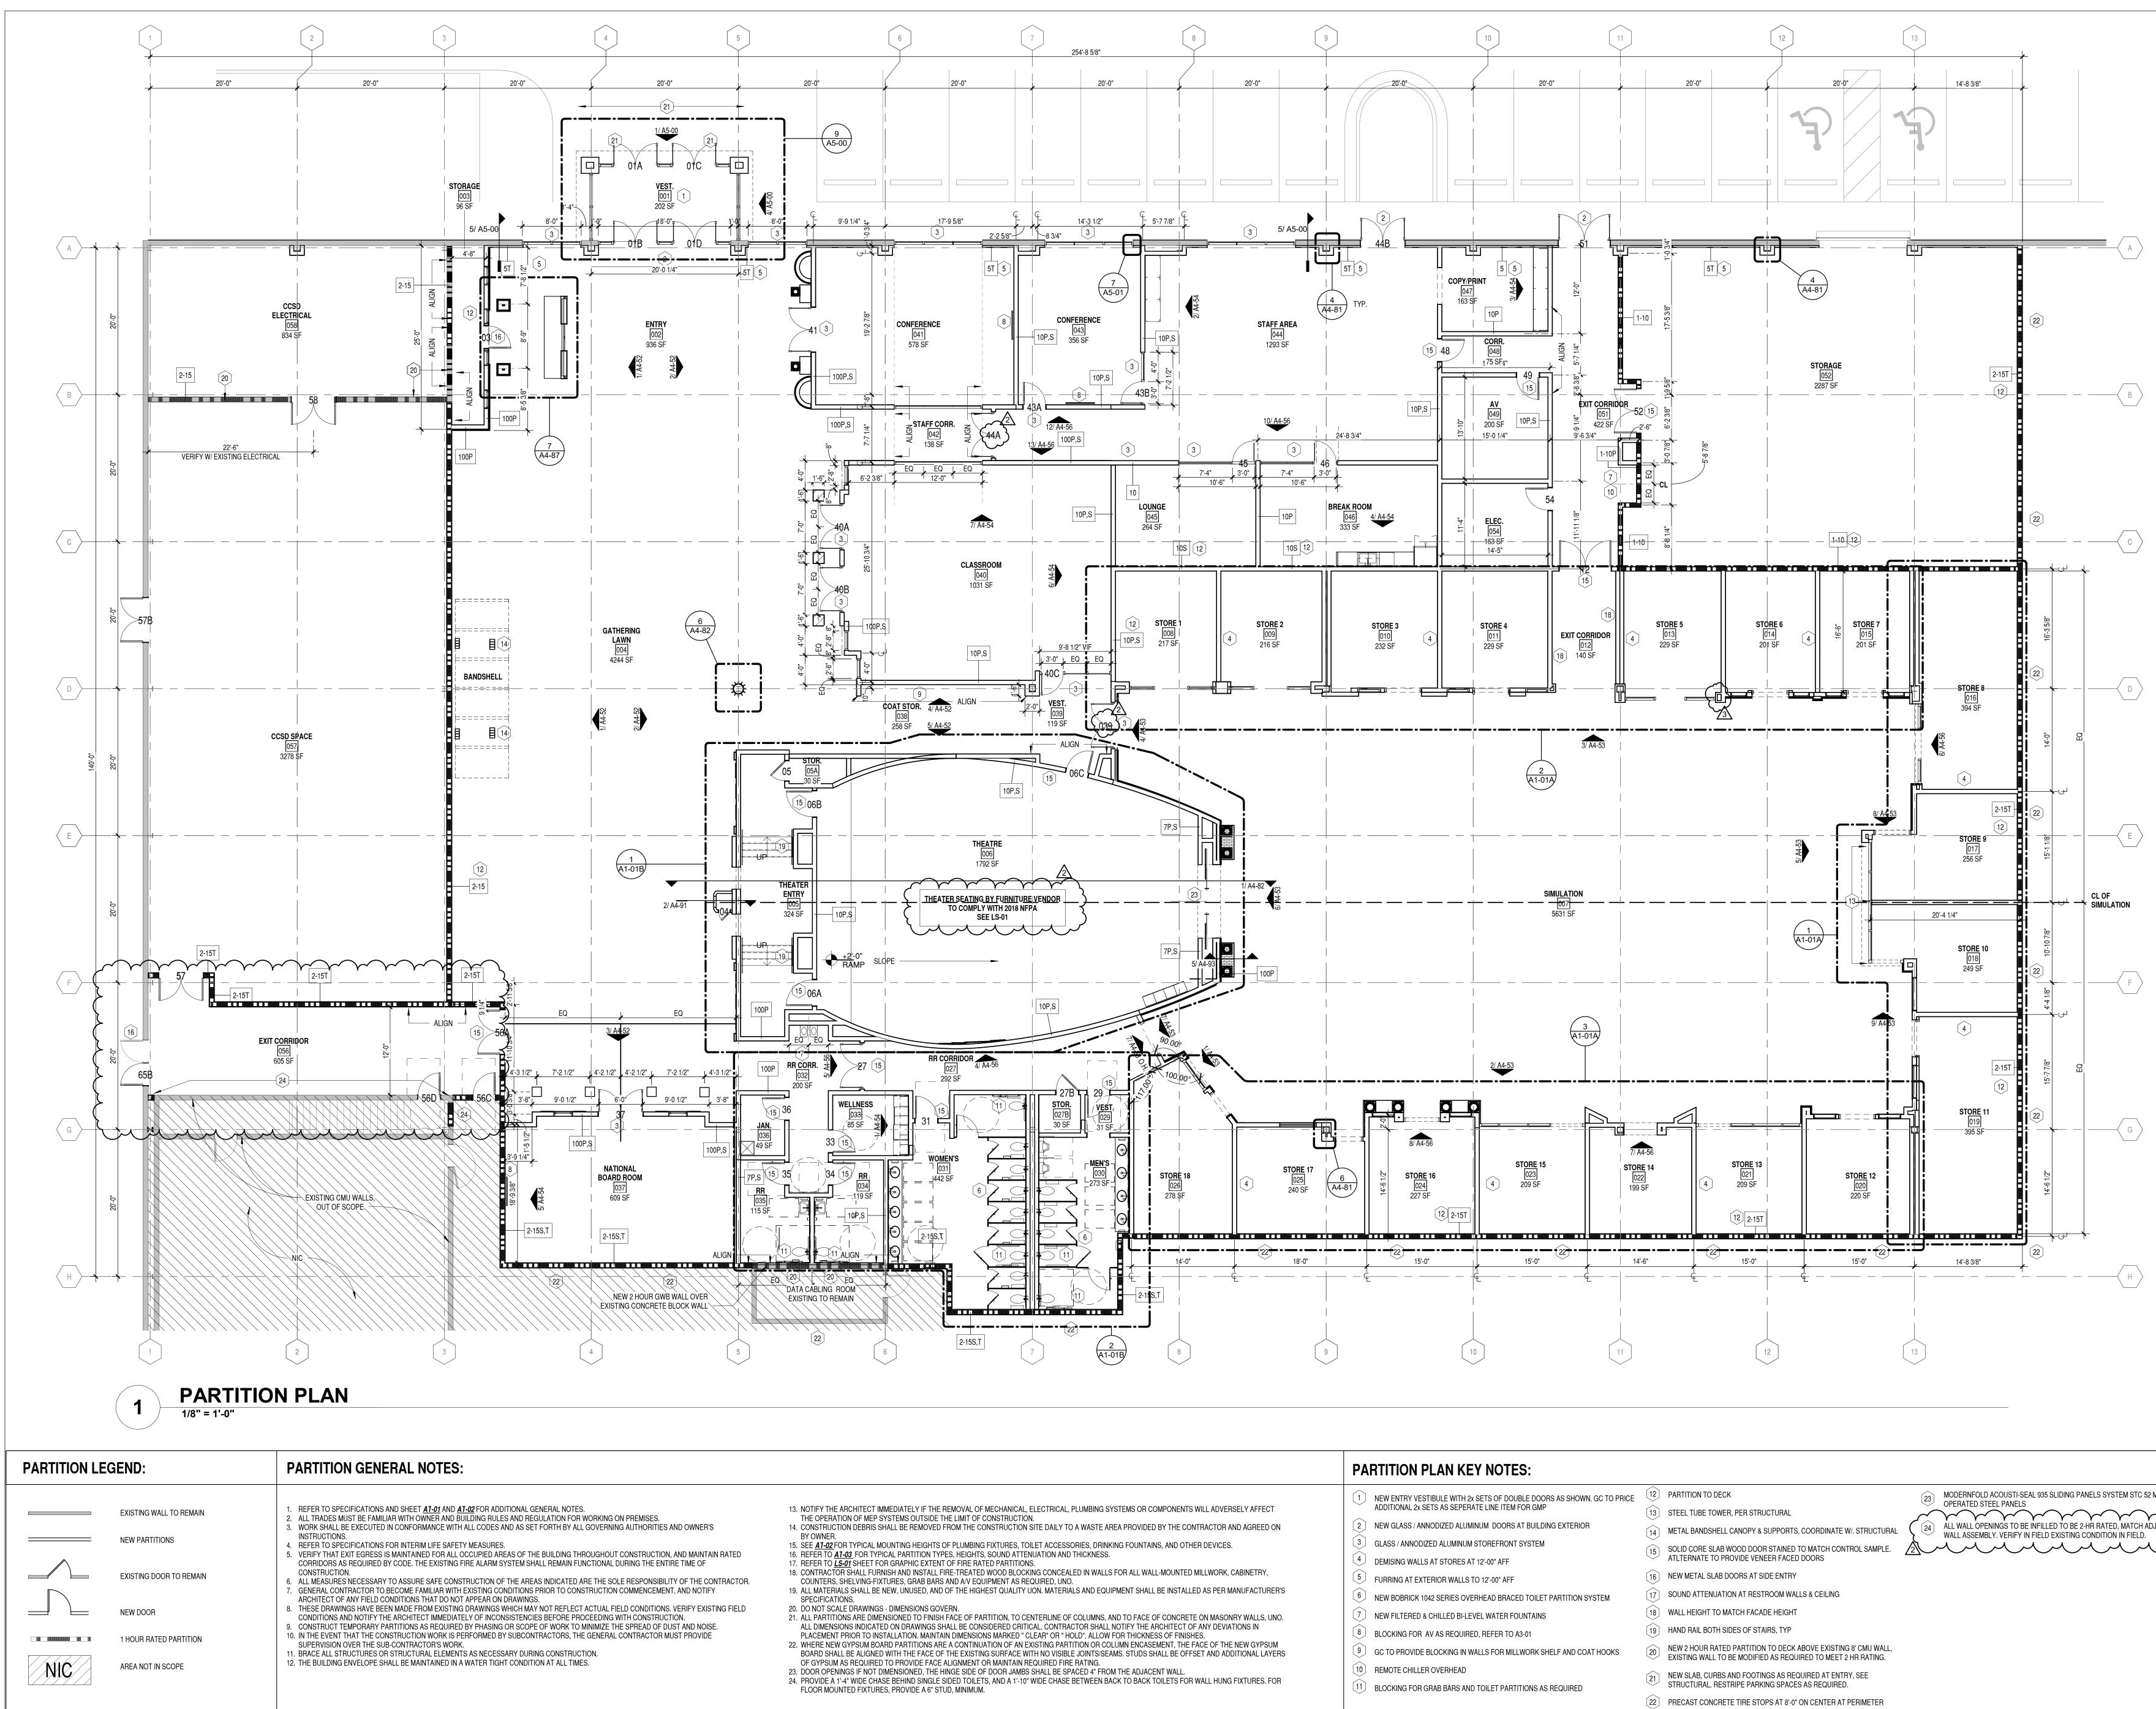

.2.1 & 38.1.3.2.1                                                               | SU SLEEPING UNIT SEPARATION                                                             |                                                                                                    |
|                                      |                                                                                               |                                                                                         | NON-RATED OPENINGS & GLAZING ALLOWED PER CONDITIONS                                                       | 1 HOUR FIRE PARTITION (HOTEL & CONDO): IBC 420.2 & 708                                  |                                                                                                    |



| 13. NOTIFY THE ARCHITECT IMMEDIATELY IF THE REMOVAL OF MECHANICAL, ELECTRICAL, PLUMBING SYSTEMS OR COMPONENTS WILL ADVERSELY AFFECT       ADDIT         NER'S       14. CONSTRUCTION DEBRIS SHALL BE REMOVED FROM THE CONSTRUCTION.       2       NEW GO         15. SEE AT-02; FOR TYPICAL MOUNTING HEIGHTS OF PLUMBING FIXTURES, TOILET ACCESSORIES, DRINKING FOUNTAINS, AND OTHER DEVICES.       3       GLASS         AINTAIN RATED       16. REFER TO <u>15-01;</u> SHEET FOR GRAPHIC EXTENT OF FIRE RATED PARTITIONS.       6       NEW GO         OF       17. REFER TO <u>15-01;</u> SHEET FOR GRAPHIC EXTENT OF FIRE RATED PARTITIONS.       0.00 NOT SCALL FURNISH AND INSTALL FIRE-THEATED WOOD BLOCKING CONCEALED IN WALLS FOR ALL WALL-MOUNTED MILLWORK, CABINETRY, COUNTERS, SHELVING-FIXTURES, GRAB BARS AND