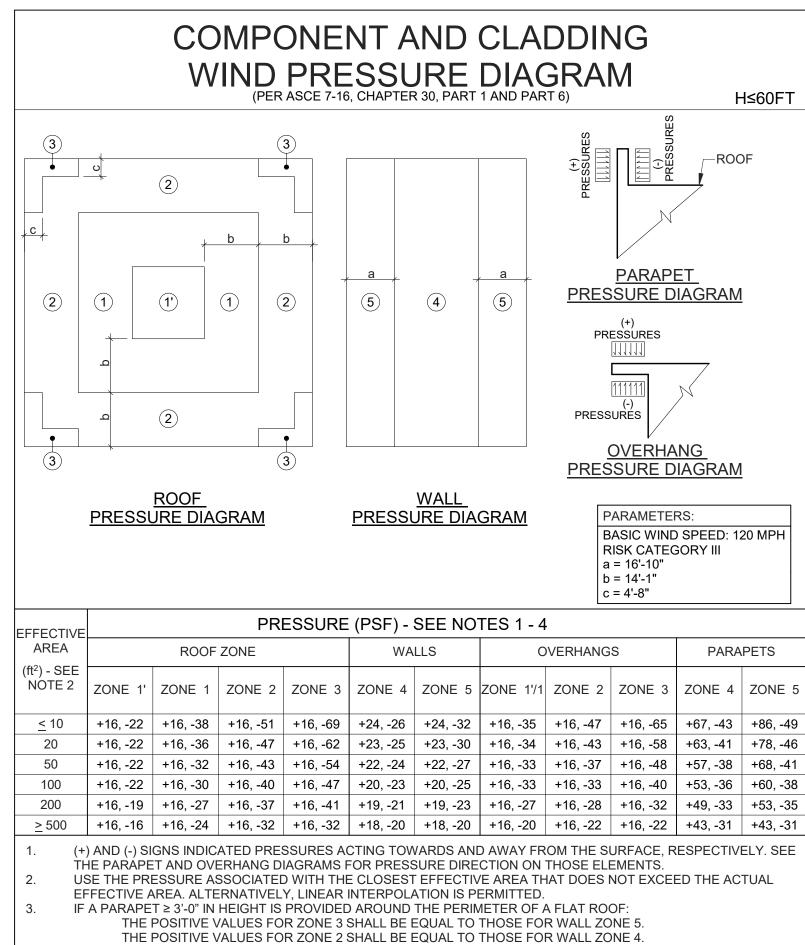

| CATEG                                                                                               | ORY 2                                                                           | - CC<br>SP<br>TH                                      |
|             | 4.<br>5.<br>6. | CATEG<br>MINIMUM<br>MULTIPLY<br>MULTIPLY<br>TOP BARS<br>12 INCHES<br>LENGTH C<br>COMPRES<br>MINIMUM | LAP SPLIC<br>ABOVE L<br>ARE DEF<br>ARE DEF<br>OF FRES<br>DR SPLICE<br>SSION LAF | AP LEN<br>AP LEN<br>FINED /<br>SH CON<br>E.<br>PS FOR |
|             |                |                                                                                                     |                                                                                 |                                                       |



THE WIND PRESSURES USED TO DESIGN ANY DEFERRED SUBMITTAL ELEMENT SHALL BE CALCULATED BY THE REGISTERED PROFESSIONAL ENGINEER DESIGNING THOSE ELEMENTS. NOTIFY THE STRUCTURAL ENGINEER OF ANY DISCREPANCIES.

|                                                                                              |                                                                                                             |                                                                                   |