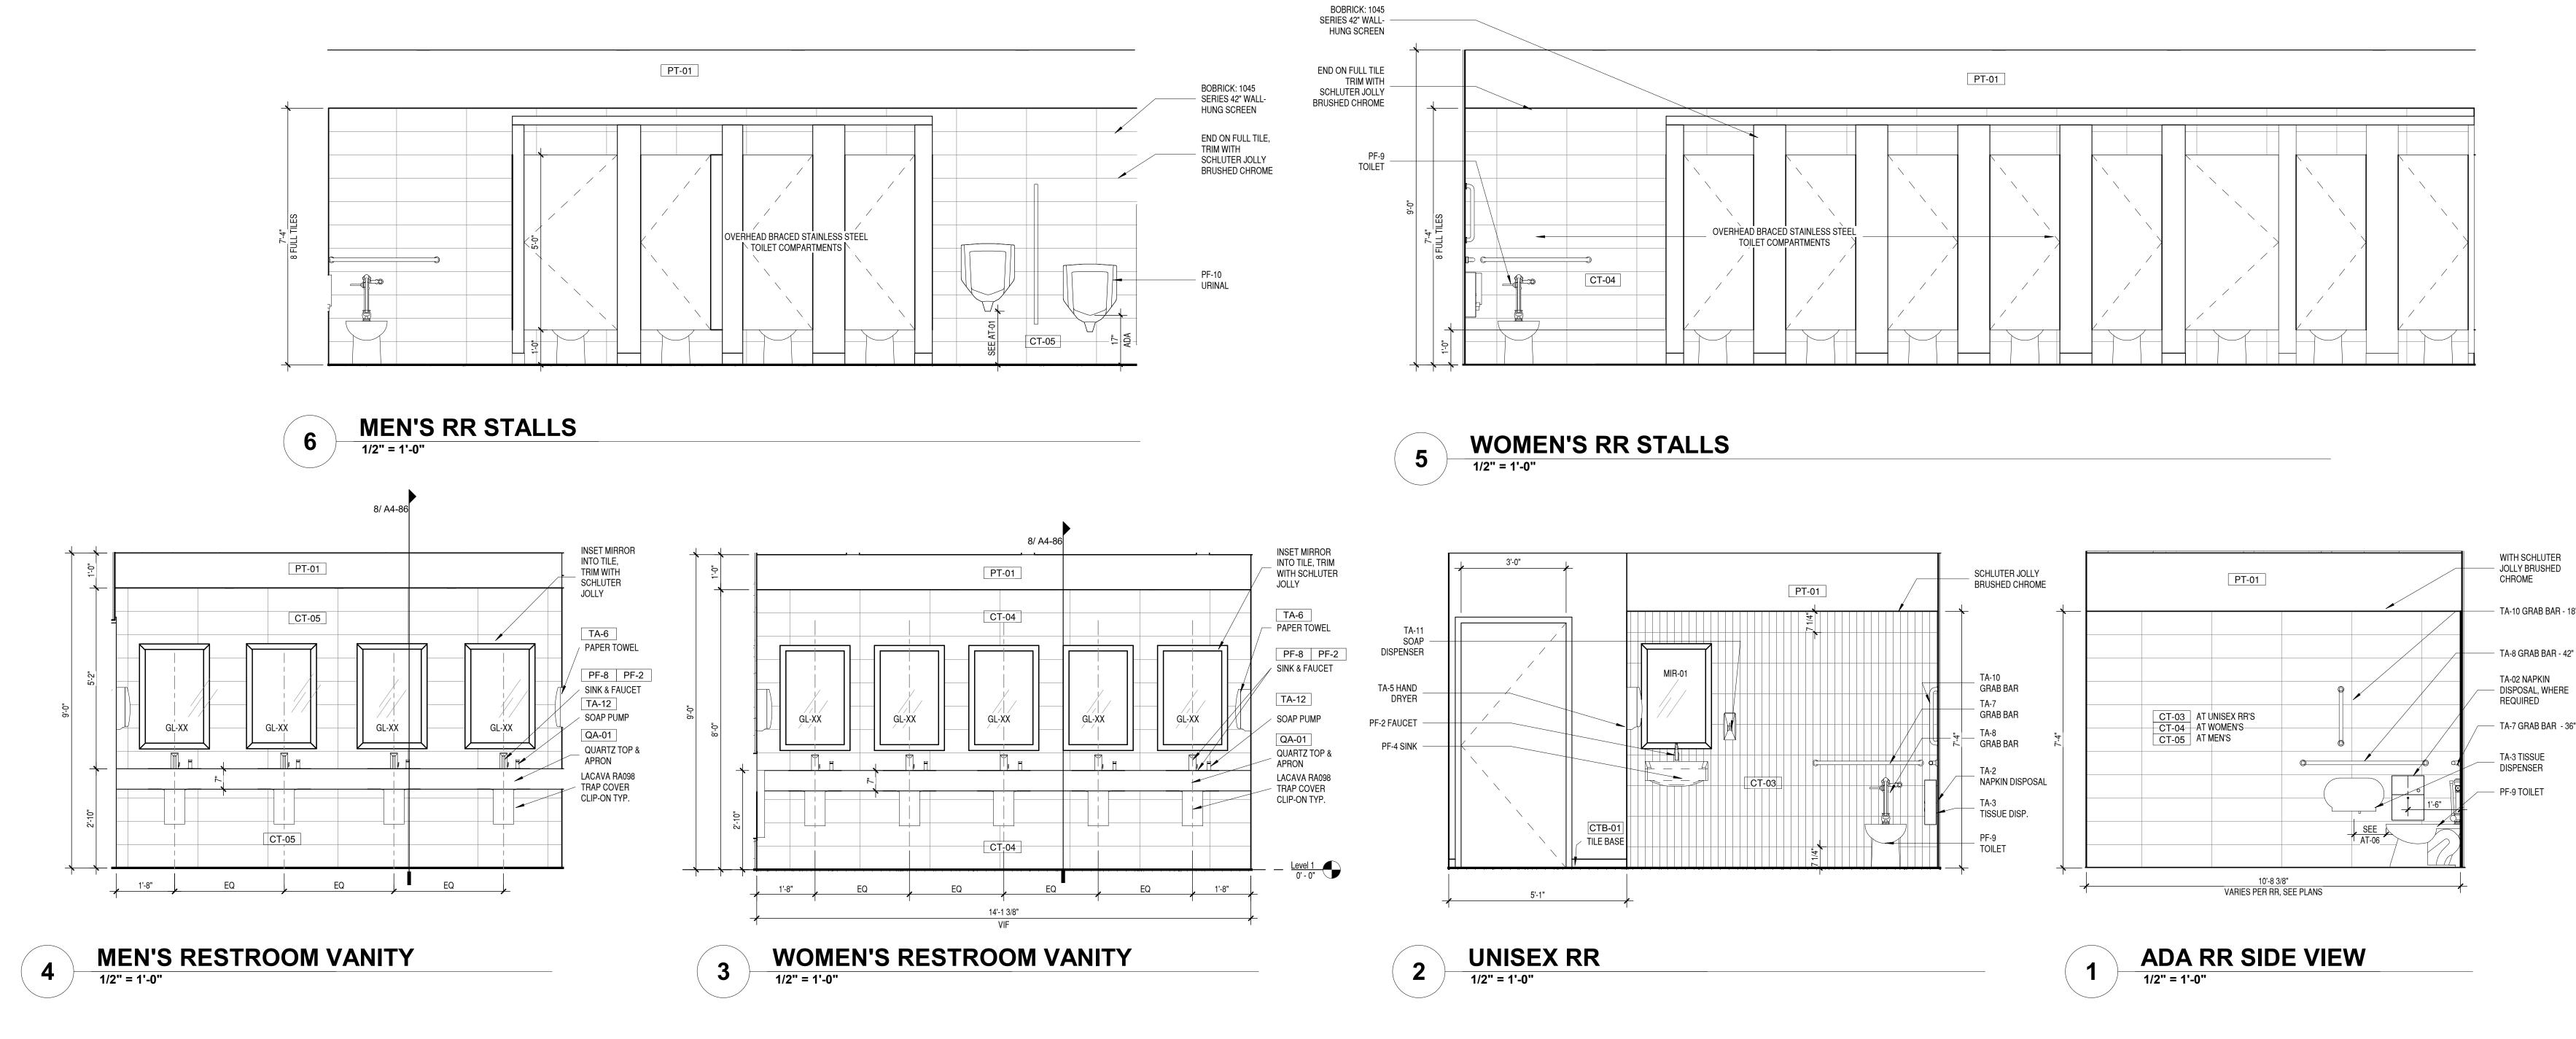

| PSE25KSHSS   | SS      | CONTRACTOR TO PROVIDE; COORDINATE<br>SUPPLY AND DRAIN LINES WITH EQUIPMEN |  |
| AP-3 | PER OWNER          | MICROWAVE OVEN                   | PER OWNER    | SS      | OWNER TO SUPPLY                                                           |  |
| AP-4 | FRIGIDAIRE         | UNDER COUNTER<br>BEVERAGE COOLER | FFBC4622QS   | SS      | ADA NOT REQUIRED                                                          |  |
| AP-5 | PER OWNER          | COFFEE MAKER                     | PER OWNER    |         | PROVIDE WATER LINE, OWNER TO SUPPLY                                       |  |
|      |                    |                                  |              |         |                                                                           |  |









| TAG:  | MANUFACTURER:   | PRODUCT TYPE:                  | PRODUCT NO.:  | FINISH:              | LOCATION:     | NOTES:                                                                                               |
|-------|-----------------|--------------------------------|---------------|----------------------|---------------|------------------------------------------------------------------------------------------------------|
| TA-1  | BOBRICK         | COAT HOOK                      | B-212         | ALUMINUM             | ALL RESTROOMS | INSTALL UNIT W/ TOP OF HOOK AT 48" A.F.F. UNITS TO<br>LOCATED BEHIND EACH STALL DOOR AND UNISEX RR I |
| TA-2  | BOBRICK         | SANITARY NAPKIN DISPOSAL       | B-270         | SS                   |               |