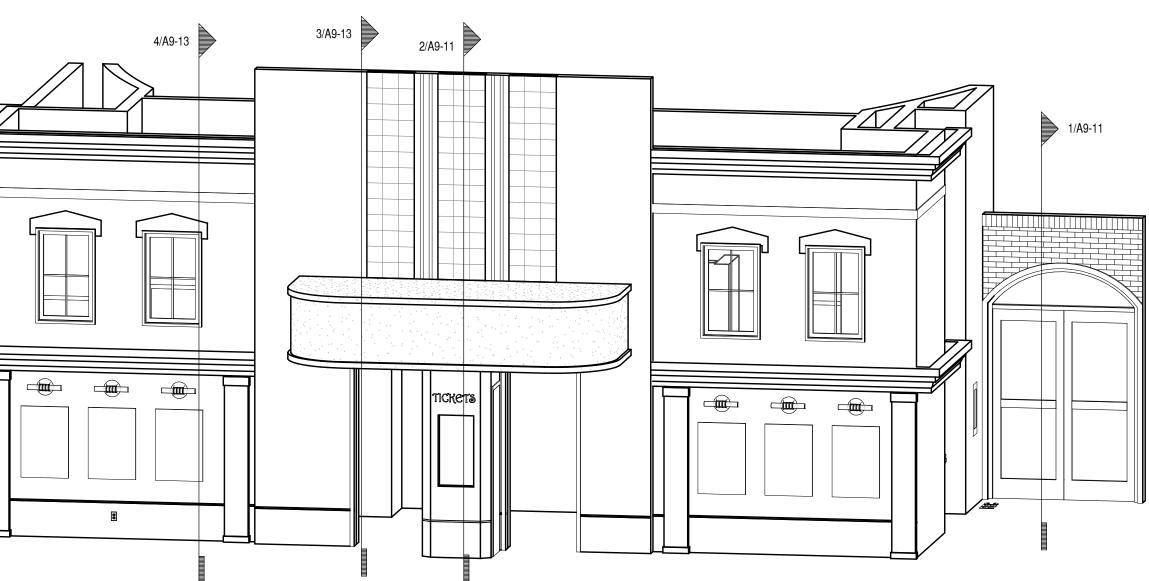

| WOOD FRAMED FRENCH CASEMENT (CENTER STILE |
| Н               | 7' - 0"      | 4' - 6"     | STORE 11    |                  | WOOD FRAMED FRENCH CASEMENT (CENTER STILE |
|                 |              | ,           | ·           |                  |                                           |
|                 | 6' - 10"     | 2' - 0"     | ENTRY       |                  | WOOD FRAMED FIXED SNGL WINDOW, PANED      |
|                 | 6' - 10"     | 2' - 0"     | ENTRY       |                  | WOOD FRAMED FIXED SNGL WINDOW, PANED      |
| Grand total: 33 | 1            | 1           |             |                  |                                           |

NOTE: ALL WINDOWS TO BE TEMPERED GLASS PER 2018 IBC SECTION 2406







ER STILE) R STILE) FD ED





























2







ISSUED FOR (















UED FOR SSL







WOOD TOP CAP 5/8" CEMENT BOARD ON

COLD FORMED METAL FRAMING W/ SIMULATED STUCCO FINISH

RAISED STUCCO PANEL

ALUMINUM STOREFRONT

WINDOW



PAINTED GWB -----\_\_\_\_\_ PAINTED GWB

STEEL BRACE AS

REQUIRED

PT-XX





STORE 16-18 AXON

0)



**STORE 16 ENTRY** 3/4" = 1'-0"

(1)



ATION



PT-XX

— FASCIA

- 3-TAB SHINGLES OVER PLYWOOD

- ROUTED WOOD MDF RADIUSED TOP CAP

PAINTED WOOD BALLUSTER

ROUTED WOOD MDF RADIUSED TOP CAP

FIBERGLASS DOME















DRAWING NO:

A4-97









| EGEND                  |