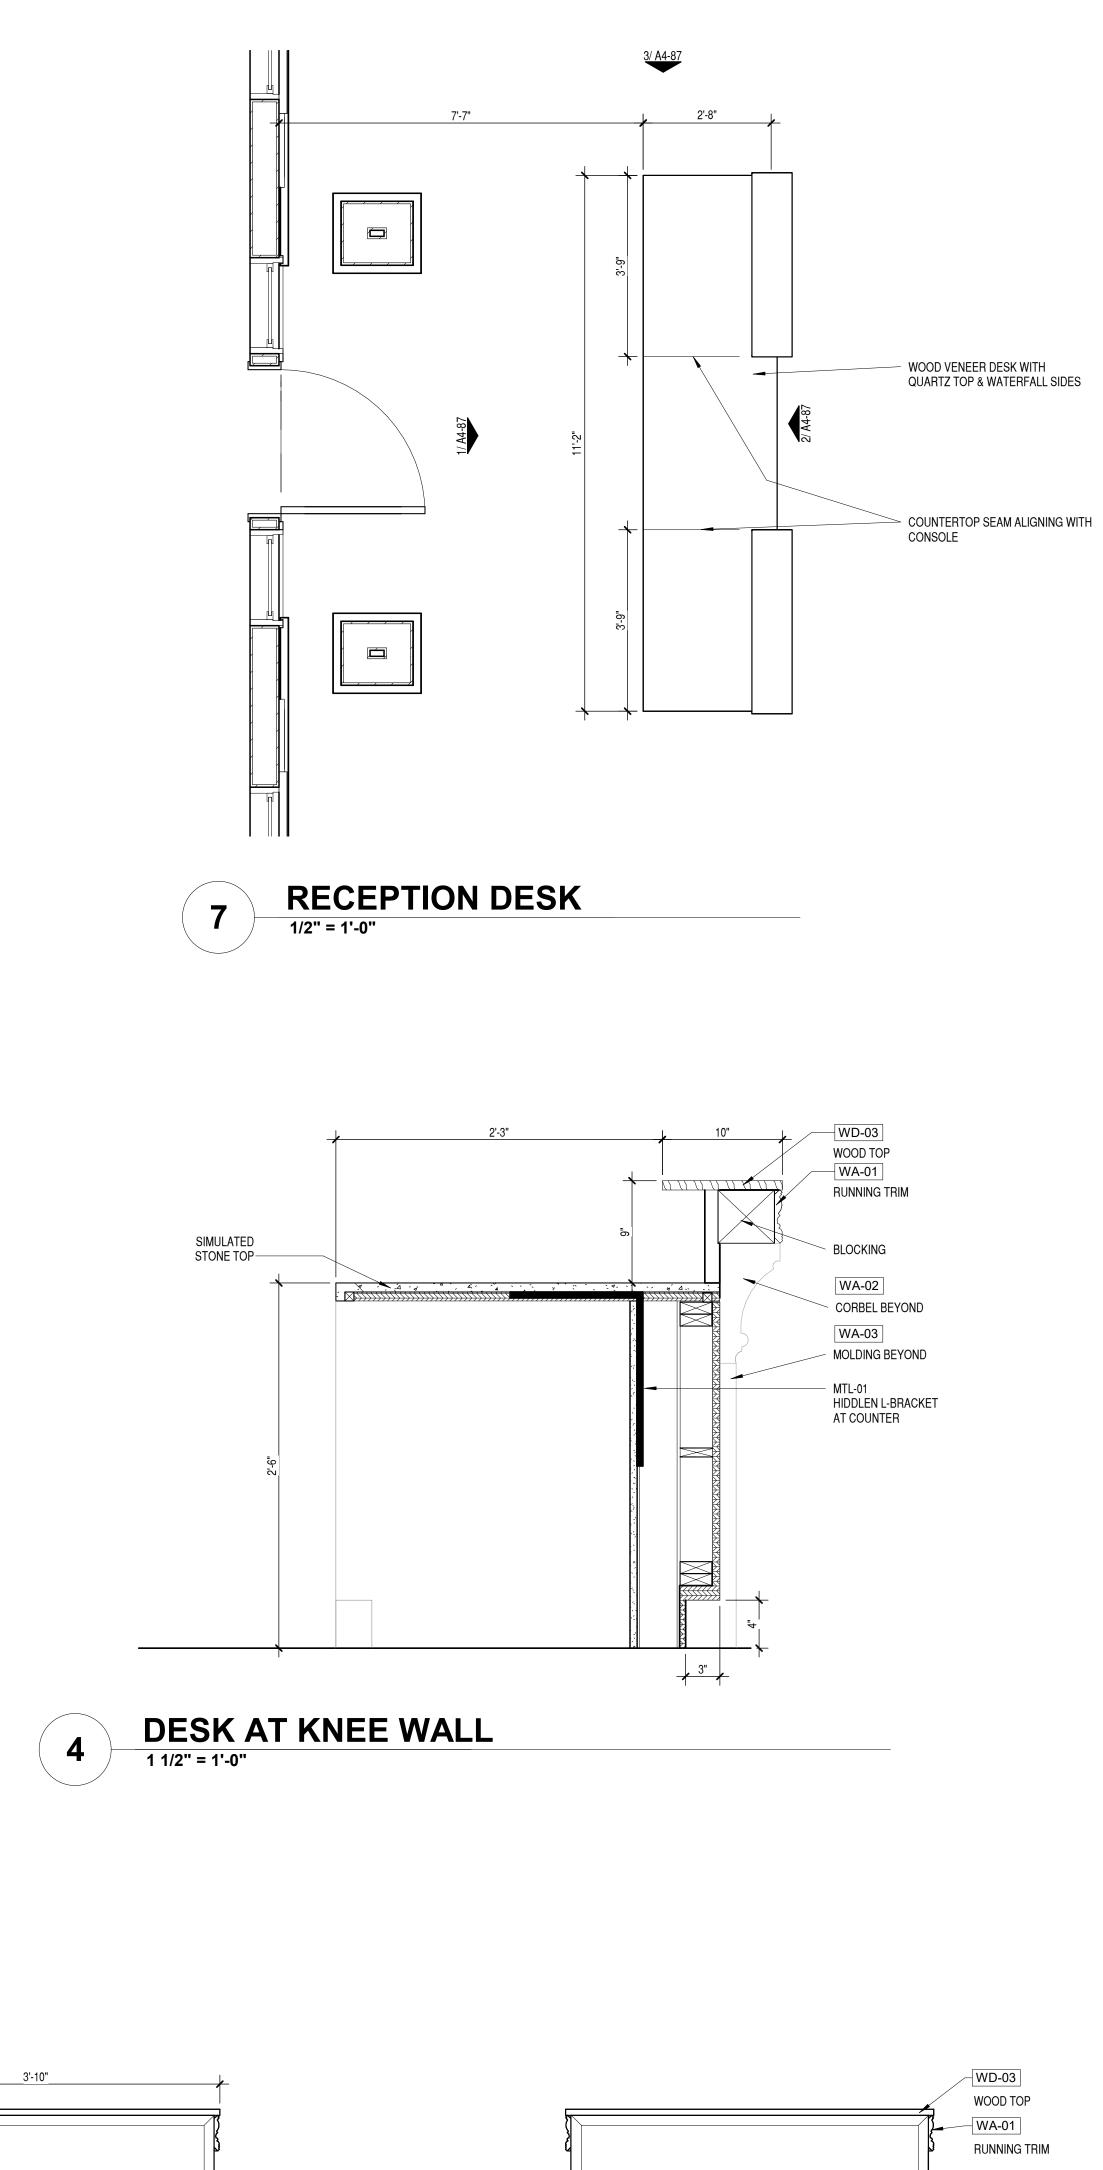

|
| TA-10 | ASI             | GRAB BAR                       |               | SSS                  |               | 18" LENGTH                                                                                           |
| TA-11 | DEB STOKO       | WALL MOUNTED SOAP<br>DISPENSER | TBD (1 LITER) | WHITE                |               | INSTALL CENTER OF UNIT AT 48" A.F.F.                                                                 |
| TA-12 |                 | SOAP PUMP AT COUNTER           |               |                      |               |                                                                                                      |



— TA-10 GRAB BAR - 18"

- TA-8 GRAB BAR - 42" - TA-7 GRAB BAR - 36"





















STONE TOP-----







# **DESK BACK** 1" = 1'-0"





|             |                                         | DOOD                     |                                    |                  | DOOD                               |                 |            |                      |                        |
|-------------|-----------------------------------------|--------------------------|------------------------------------|------------------|------------------------------------|-----------------|------------|----------------------|------------------------|
| oor<br>IBER | IP-ROOM NAME                            | Door<br>Width            | DOOR HEIGHT                        | THICKNESS        | DOOR<br>FINISH                     | TP-DOOR<br>TYPE | FRAME TYPE | FRAME<br>MATERIAL    |