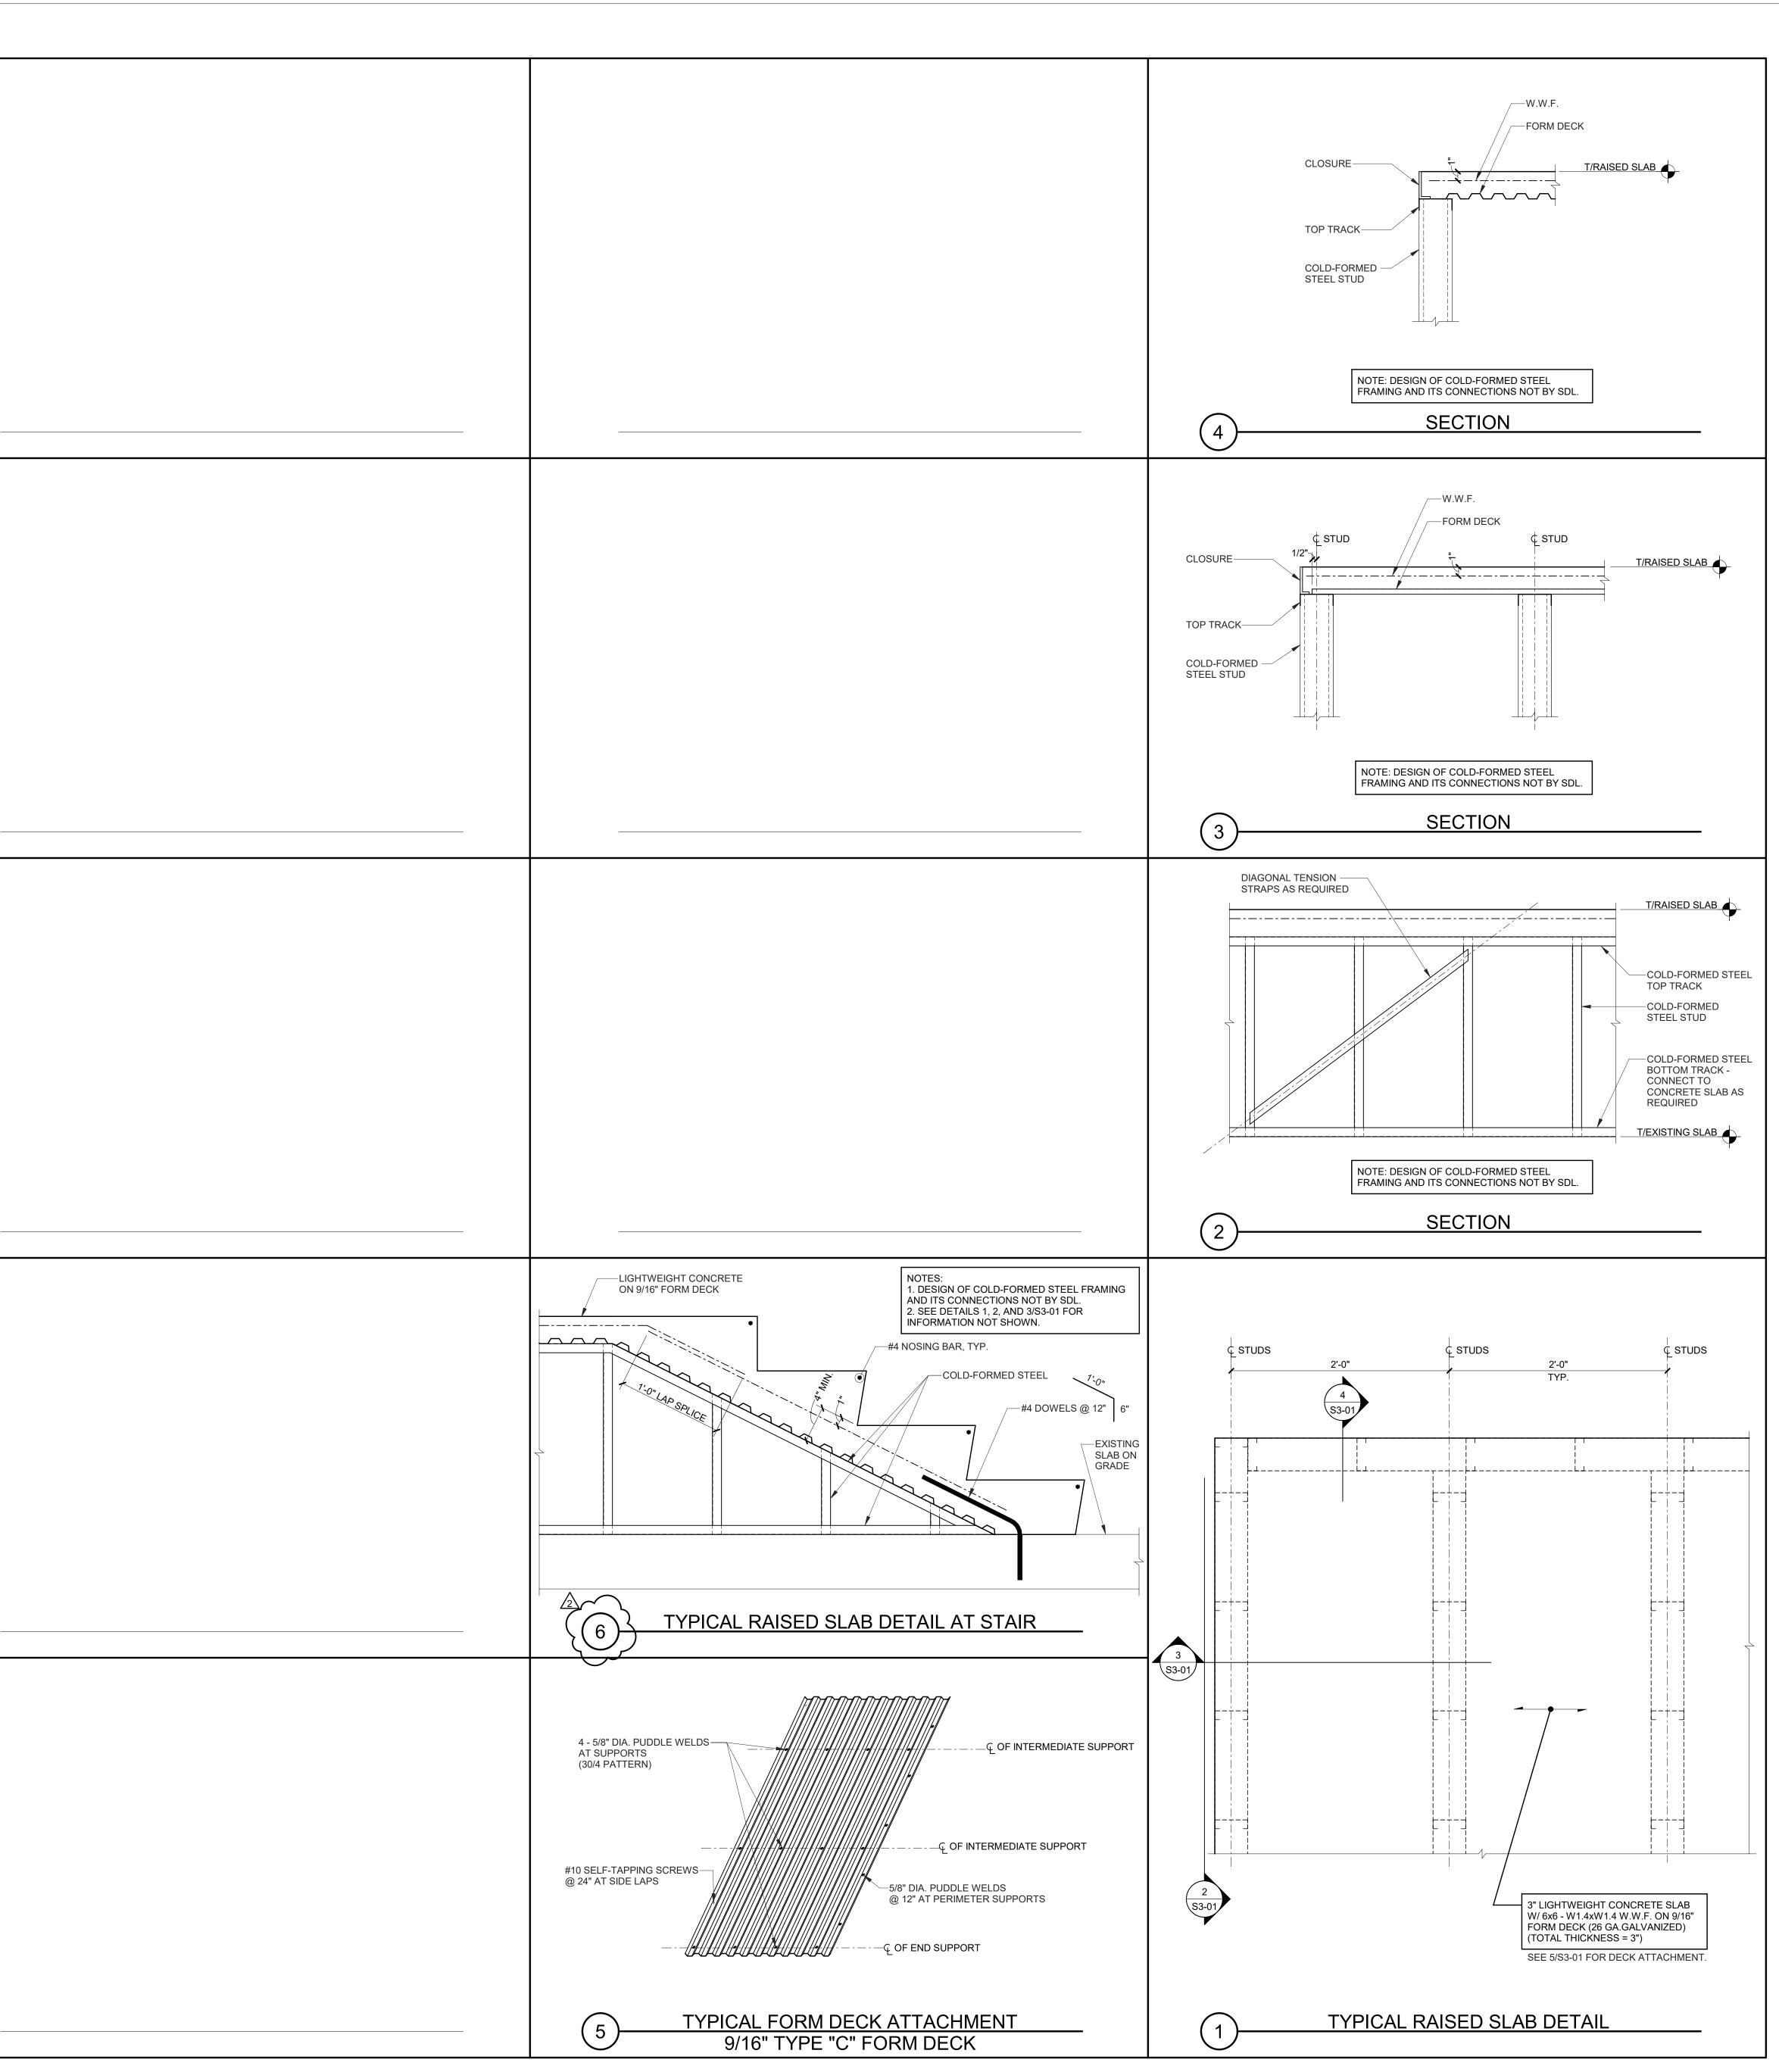

SEE 7/S2-02 | "W"                            |                               |                         |                     |                 |
| SEE 7/S2-02            |                                |                               |                         |                     |                 |
|                        |                                | Ц.                            |                         |                     |                 |
|                        | ASE PLA                        |                               | ) ΔΝμ                   | СНО                 | 2 P             |
|                        |                                |                               |                         |                     |                 |





S ()Õ £ O ГĽ JED

















| _ |  |
|---|--|
|   |  |
|   |  |
|   |  |
|   |  |
|   |  |
|   |  |
|   |  |
|   |  |
|   |  |
| - |  |
|   |  |
|   |  |
|   |  |
|   |  |
|   |  |
|   |  |
|   |  |
|   |  |
| - |  |
|   |  |
|   |  |
|   |  |
|   |  |
|   |  |
|   |  |
|   |  |
|   |  |
|   |  |
| - |  |
|   |  |
|   |  |
|   |  |
|   |  |
|   |  |
|   |  |
|   |  |
|   |  |
|   |  |
| - |  |
|   |  |
|   |  |