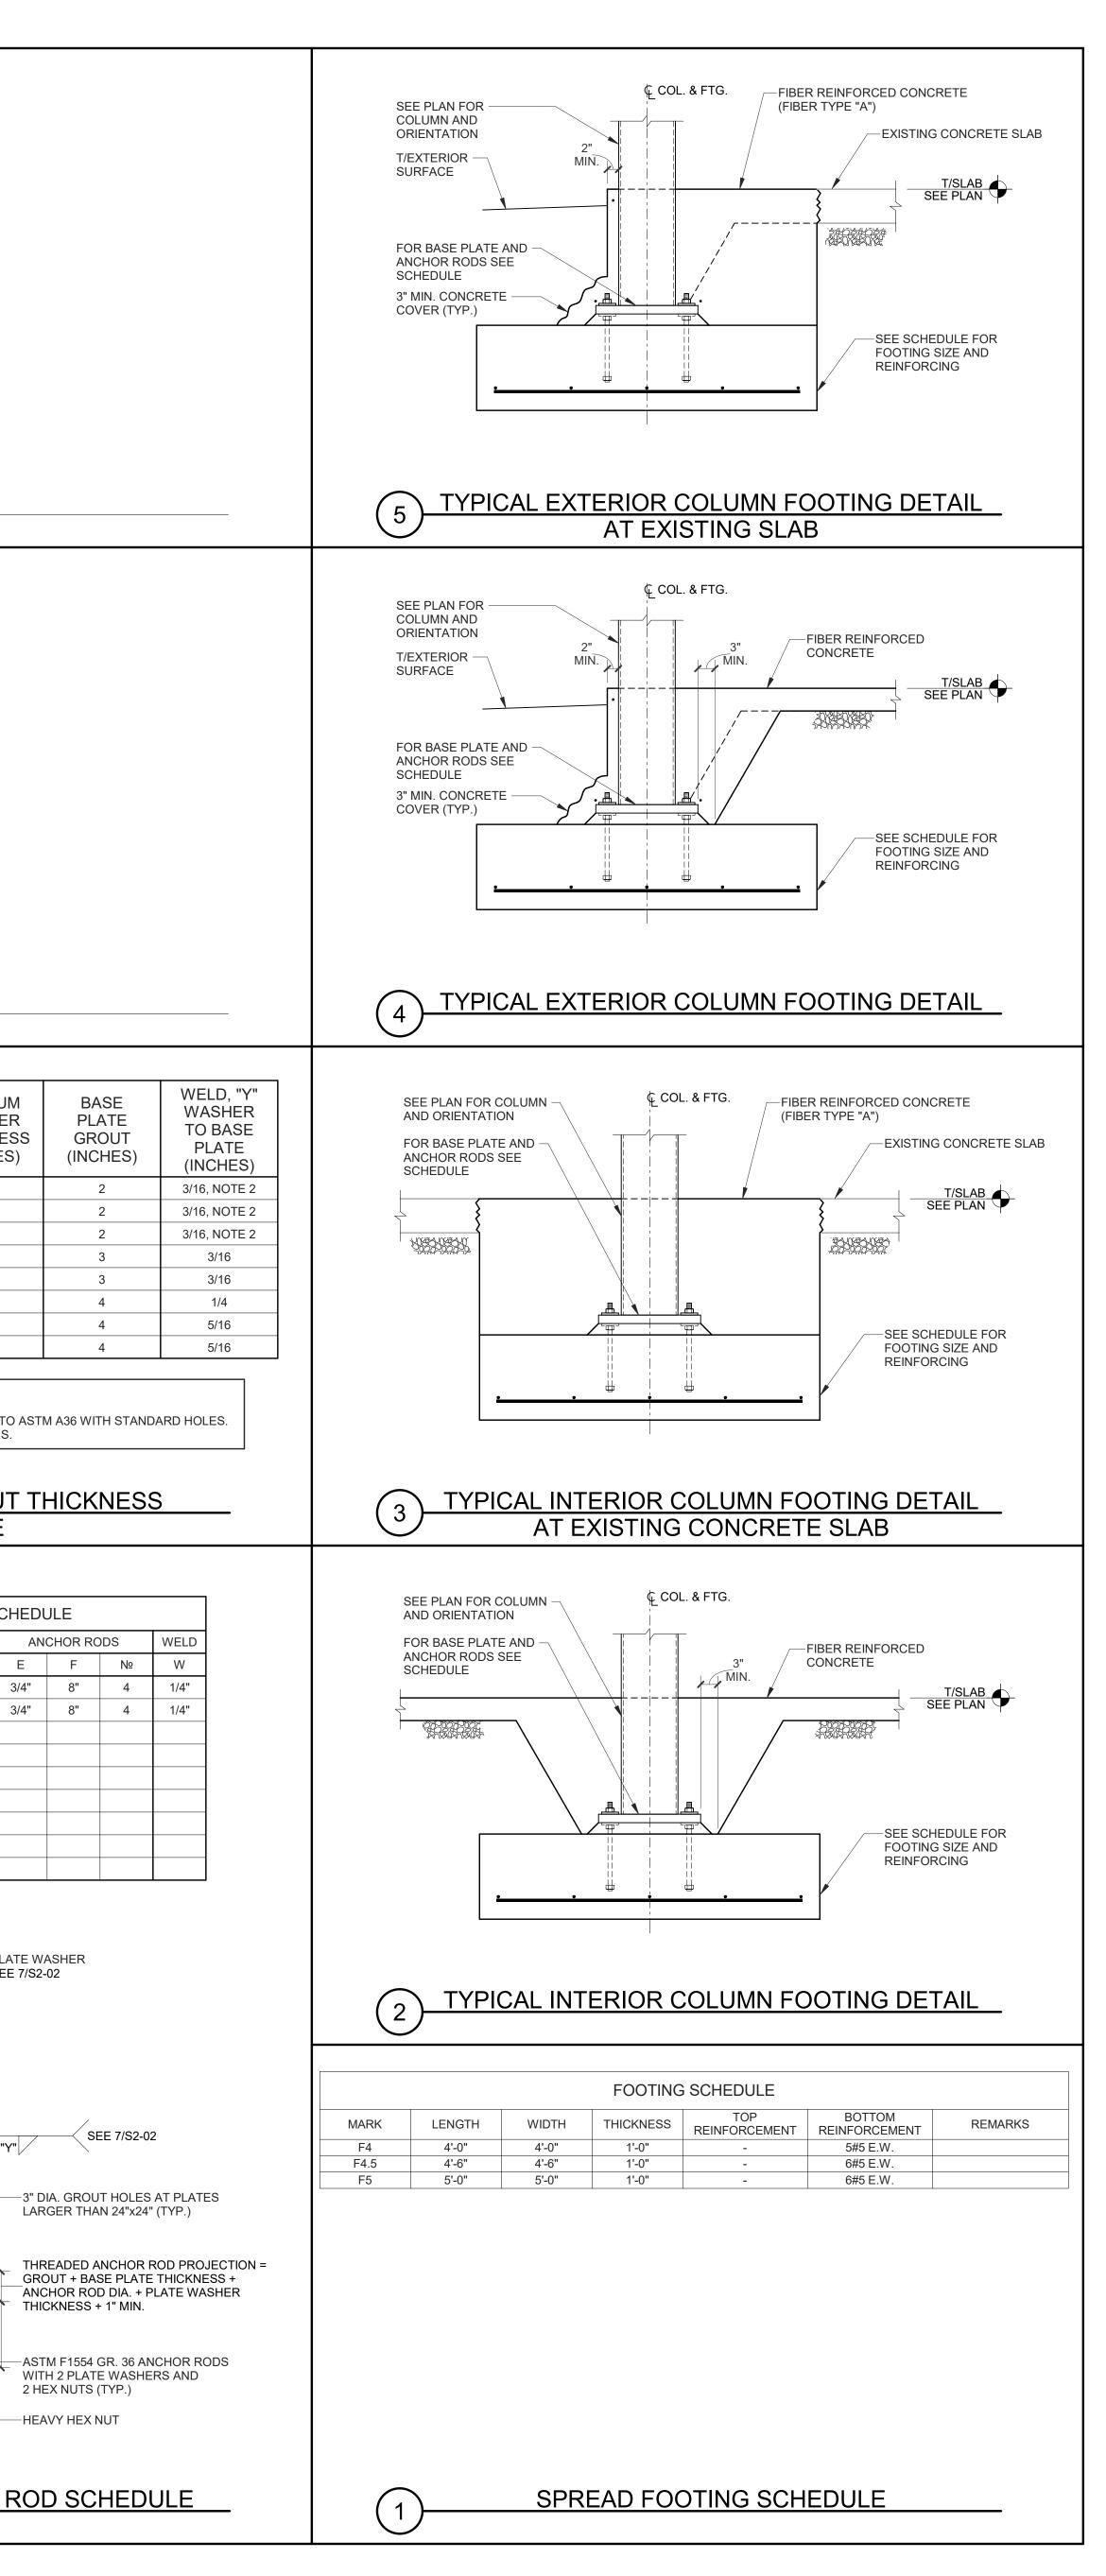

|
| GROUT -<br>SEE 7/S2-02 | "W"                            |                               |                         |                     |                 |
| SEE 7/S2-02            |                                |                               |                         |                     |                 |
|                        |                                | Ц.                            |                         |                     |                 |
|                        | ASE PLA                        |                               | ) ΔΝμ                   | СНО                 | 2 P             |
|                        |                                |                               |                         |                     |                 |





S ()Õ £ O ГĽ JED

















| _ |  |
|---|--|
|   |  |
|   |  |
|   |  |
|   |  |
|   |  |
|   |  |
|   |  |
|   |  |
|   |  |
| - |  |
|   |  |
|   |  |
|   |  |
|   |  |
|   |  |
|   |  |
|   |  |
|   |  |
| - |  |
|   |  |
|   |  |
|   |  |
|   |  |
|   |  |
|   |  |
|   |  |
|   |  |
|   |  |
| - |  |
|   |  |
|   |  |
|   |  |
|   |  |
|   |  |
|   |  |
|   |  |
|   |  |
|   |  |
| - |  |
|   |  |
|   |  |