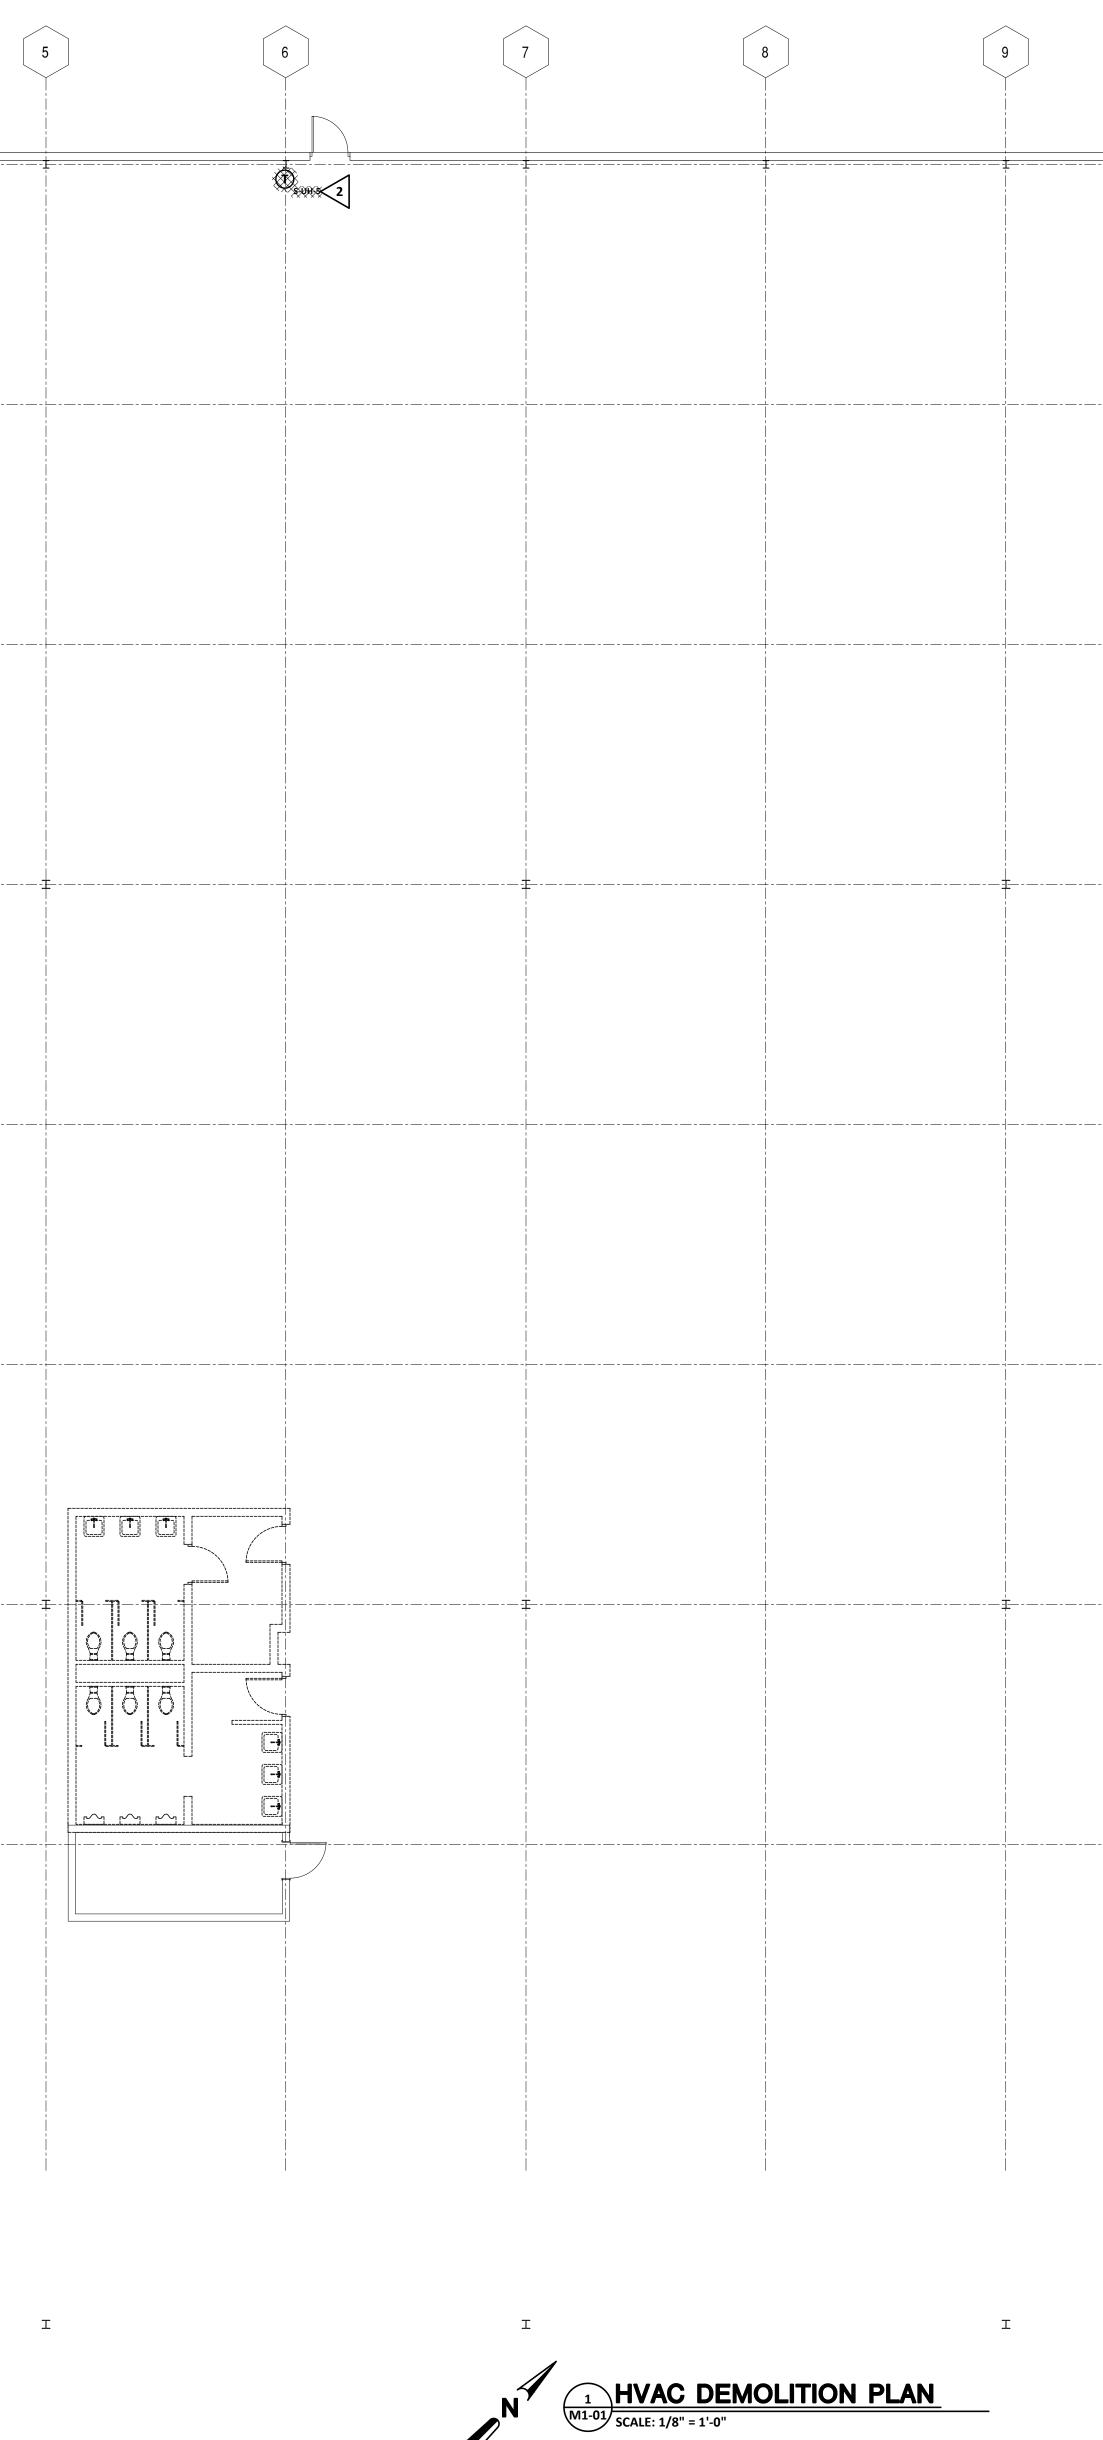

3    |                | ─┼─   | 34  |      |        |     |      |       |       | SPACE           |
| SPACE                 |     |      |       |      |       |    | 35    |                | +-+   | 36  |      |        |     |      |       |       | SPACE           |
| SPACE                 |     |      |       |      |       |    | 37    |                | +     | 38  |      |        |     |      |       |       | SPACE           |
| SPACE                 |     |      |       |      |       |    | 39    | <u> </u>       | •     | 40  |      |        |     |      |       |       | SPACE           |
| SPACE                 |     |      |       |      |       |    | 41    |                |       | 42  |      |        |     |      |       |       | SPACE           |



























# DEMOLITION NOTES (THIS SHEET ONLY):

Т

1 REMOVE AND STORE EXISTING UNIT HEATER FOR USE IN NEW WORK. REMOVE VENT AND COMBUSTION AIR DUCTS. CAP EXISTING ROOF TERMINATION. SEE NEW WORK PLAN.

2 REMOVE EXISTING THERMOSTAT FOR USE IN NEW WORK. SEE NEW WORK PLAN.





Ι



RENCE SCAL



ERENĊE SCALI E N G I N E E R I N G 1201 BROAD STREET, SUITE 3A, AUGUSTA, GEORGIA 30901 706-722-3959 \* FAX 706-724-5127 \* www.pfaengineers.com GA LIC. PEF000760 EXP. 06/30/2024 PLOT DATE: 02/08/23 FILENAME: 22116\_HVAC PLOT SCALE: 1 = 96 DJM/WDP DJM/WDP



COF PFA AU(



PLOT DATE: FILENAME: 22116\_HVAC



|            | ΗΕΔΤ | PIIMP  | <b>SCHEDUL</b> | F |
|------------|------|--------|----------------|---|
| <br>INDUUN | псаі | FUIVIF | JUNEDUL        |   |

| ITEM     | SUPPLY | FAN | DRIVE  | COOLING