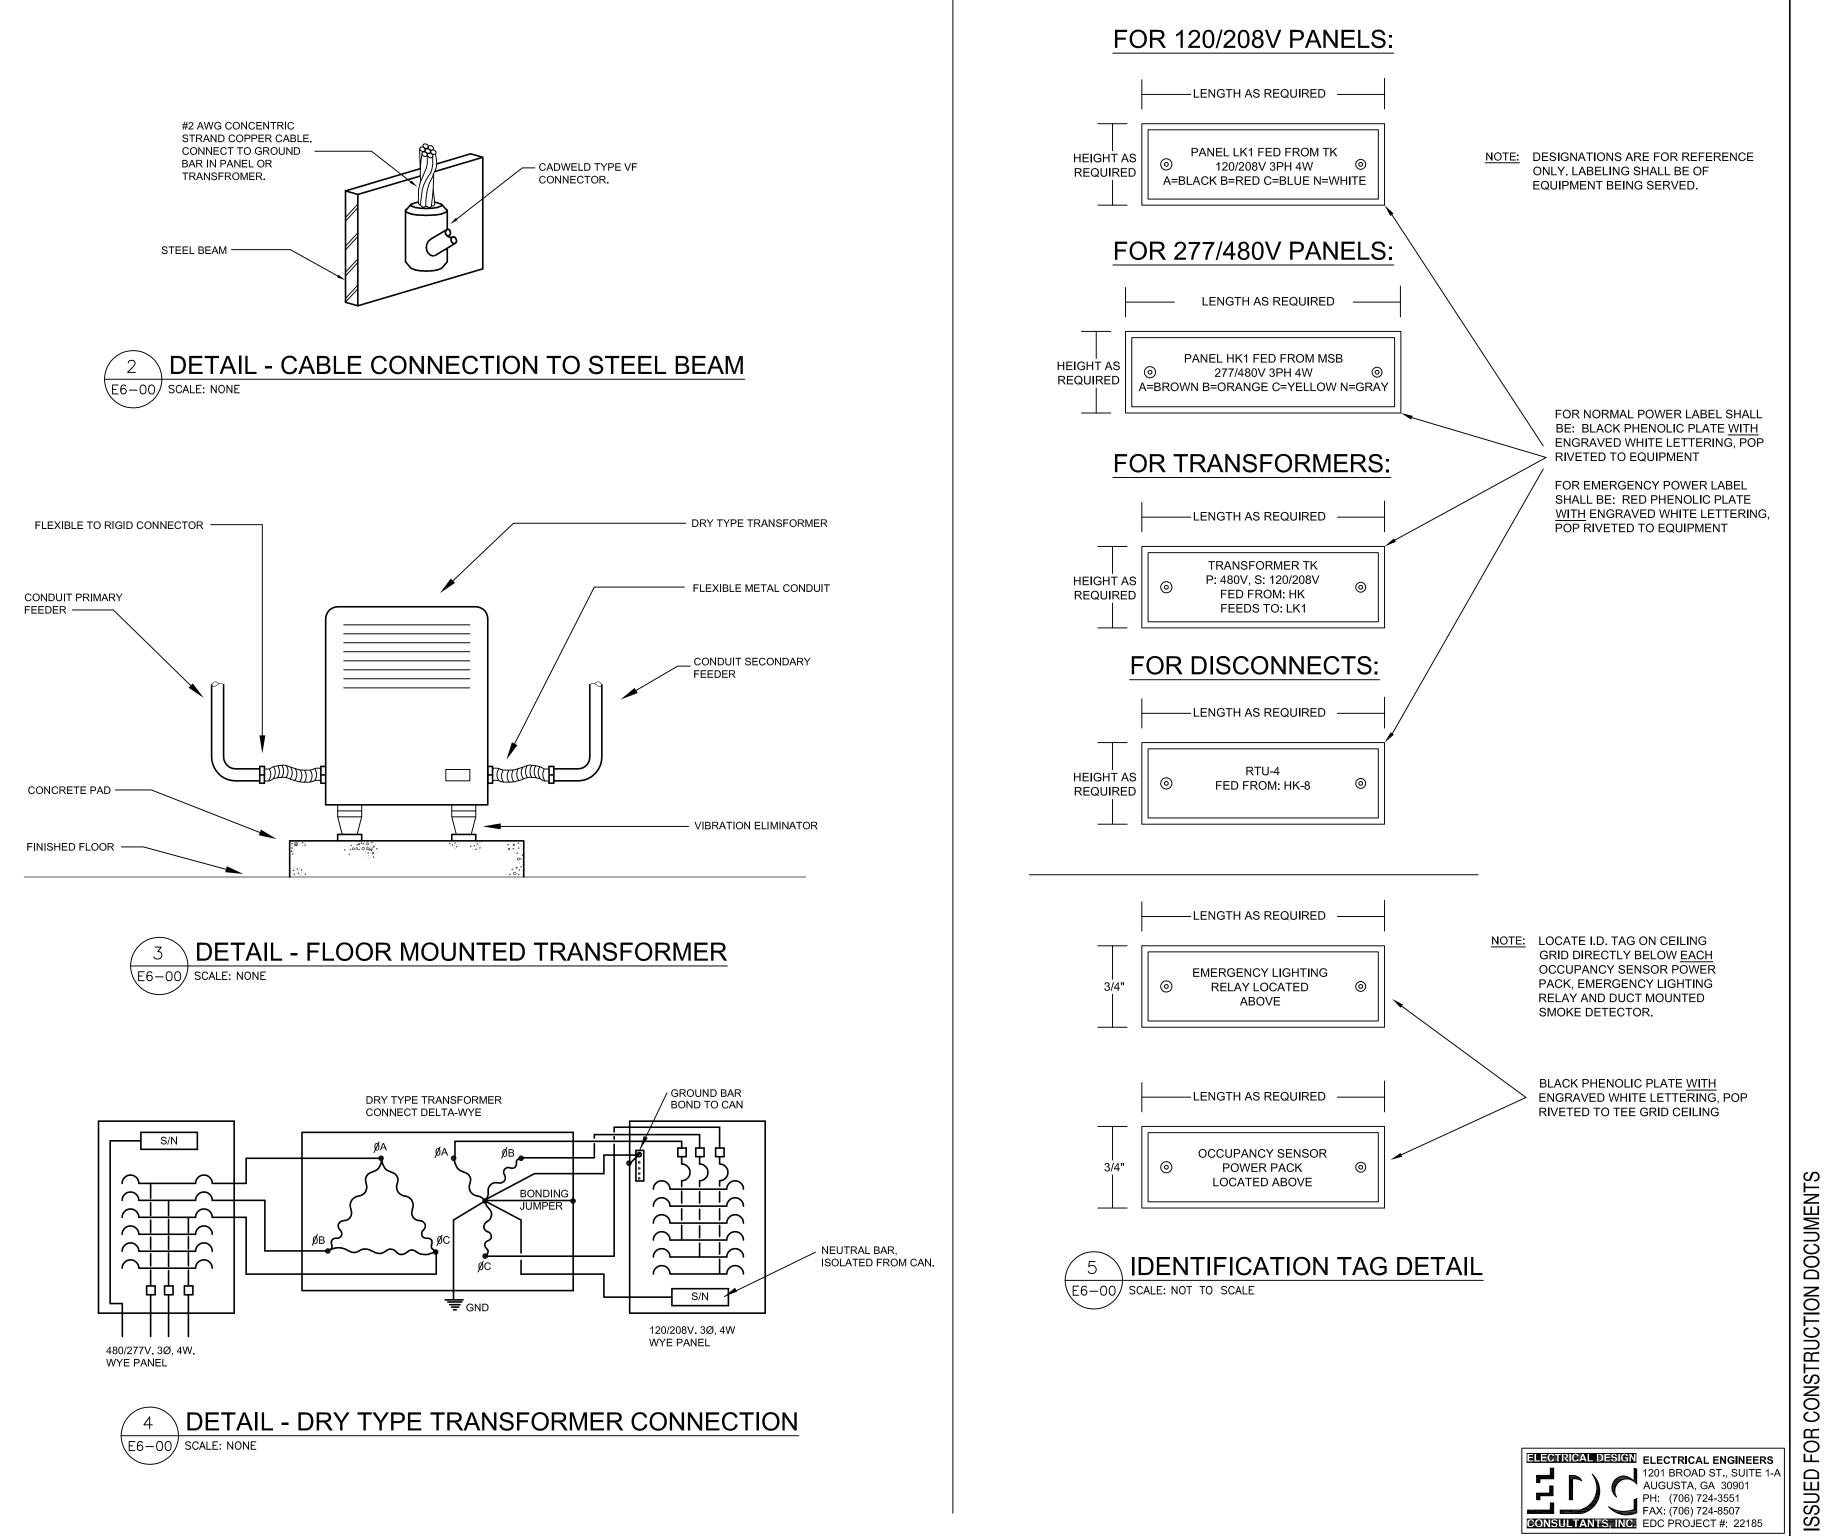

|
|                       |     |        |       |     |       |   |            | ┤╻   |      | $\perp$      | 80         |          |        |     |      |       |       |                         |
|                       |     |        |       |     |       |   |            | 1_   |      | $\perp$      | 80         |          |        |     |      |       |       |                         |
|                       |     |        |       |     |       |   |            | 1    | -    | -            | 84         |          |        |     |      |       |       |                         |
| L                     | I   | I      | 1     | 1   | 1     |   | 1          | 1    |      | _            |            | [        | 1      | 1   | 1    | 1     |       |                         |





| Г.                    |     |      |       | 1    |       |    |       |                |       |     |      |        |     |      |       |       |                 |
|-----------------------|-----|------|-------|------|-------|----|-------|----------------|-------|-----|------|--------|-----|------|-------|-------|-----------------|
|                       |     |      |       |      |       |    | P P   | $\gamma \mid $ | ΛF    |     |      |        |     |      |       |       |                 |
| VOLTAGE               | 208 | /120 |       |      |       |    | MAI   | ΝA             | MPS   |     | 10   | 00     |     |      | LOCA  | ATION | ELECTRICAL ROOM |
| PHASE                 |     | 3    |       |      |       |    |       |                |       |     | 10   |        |