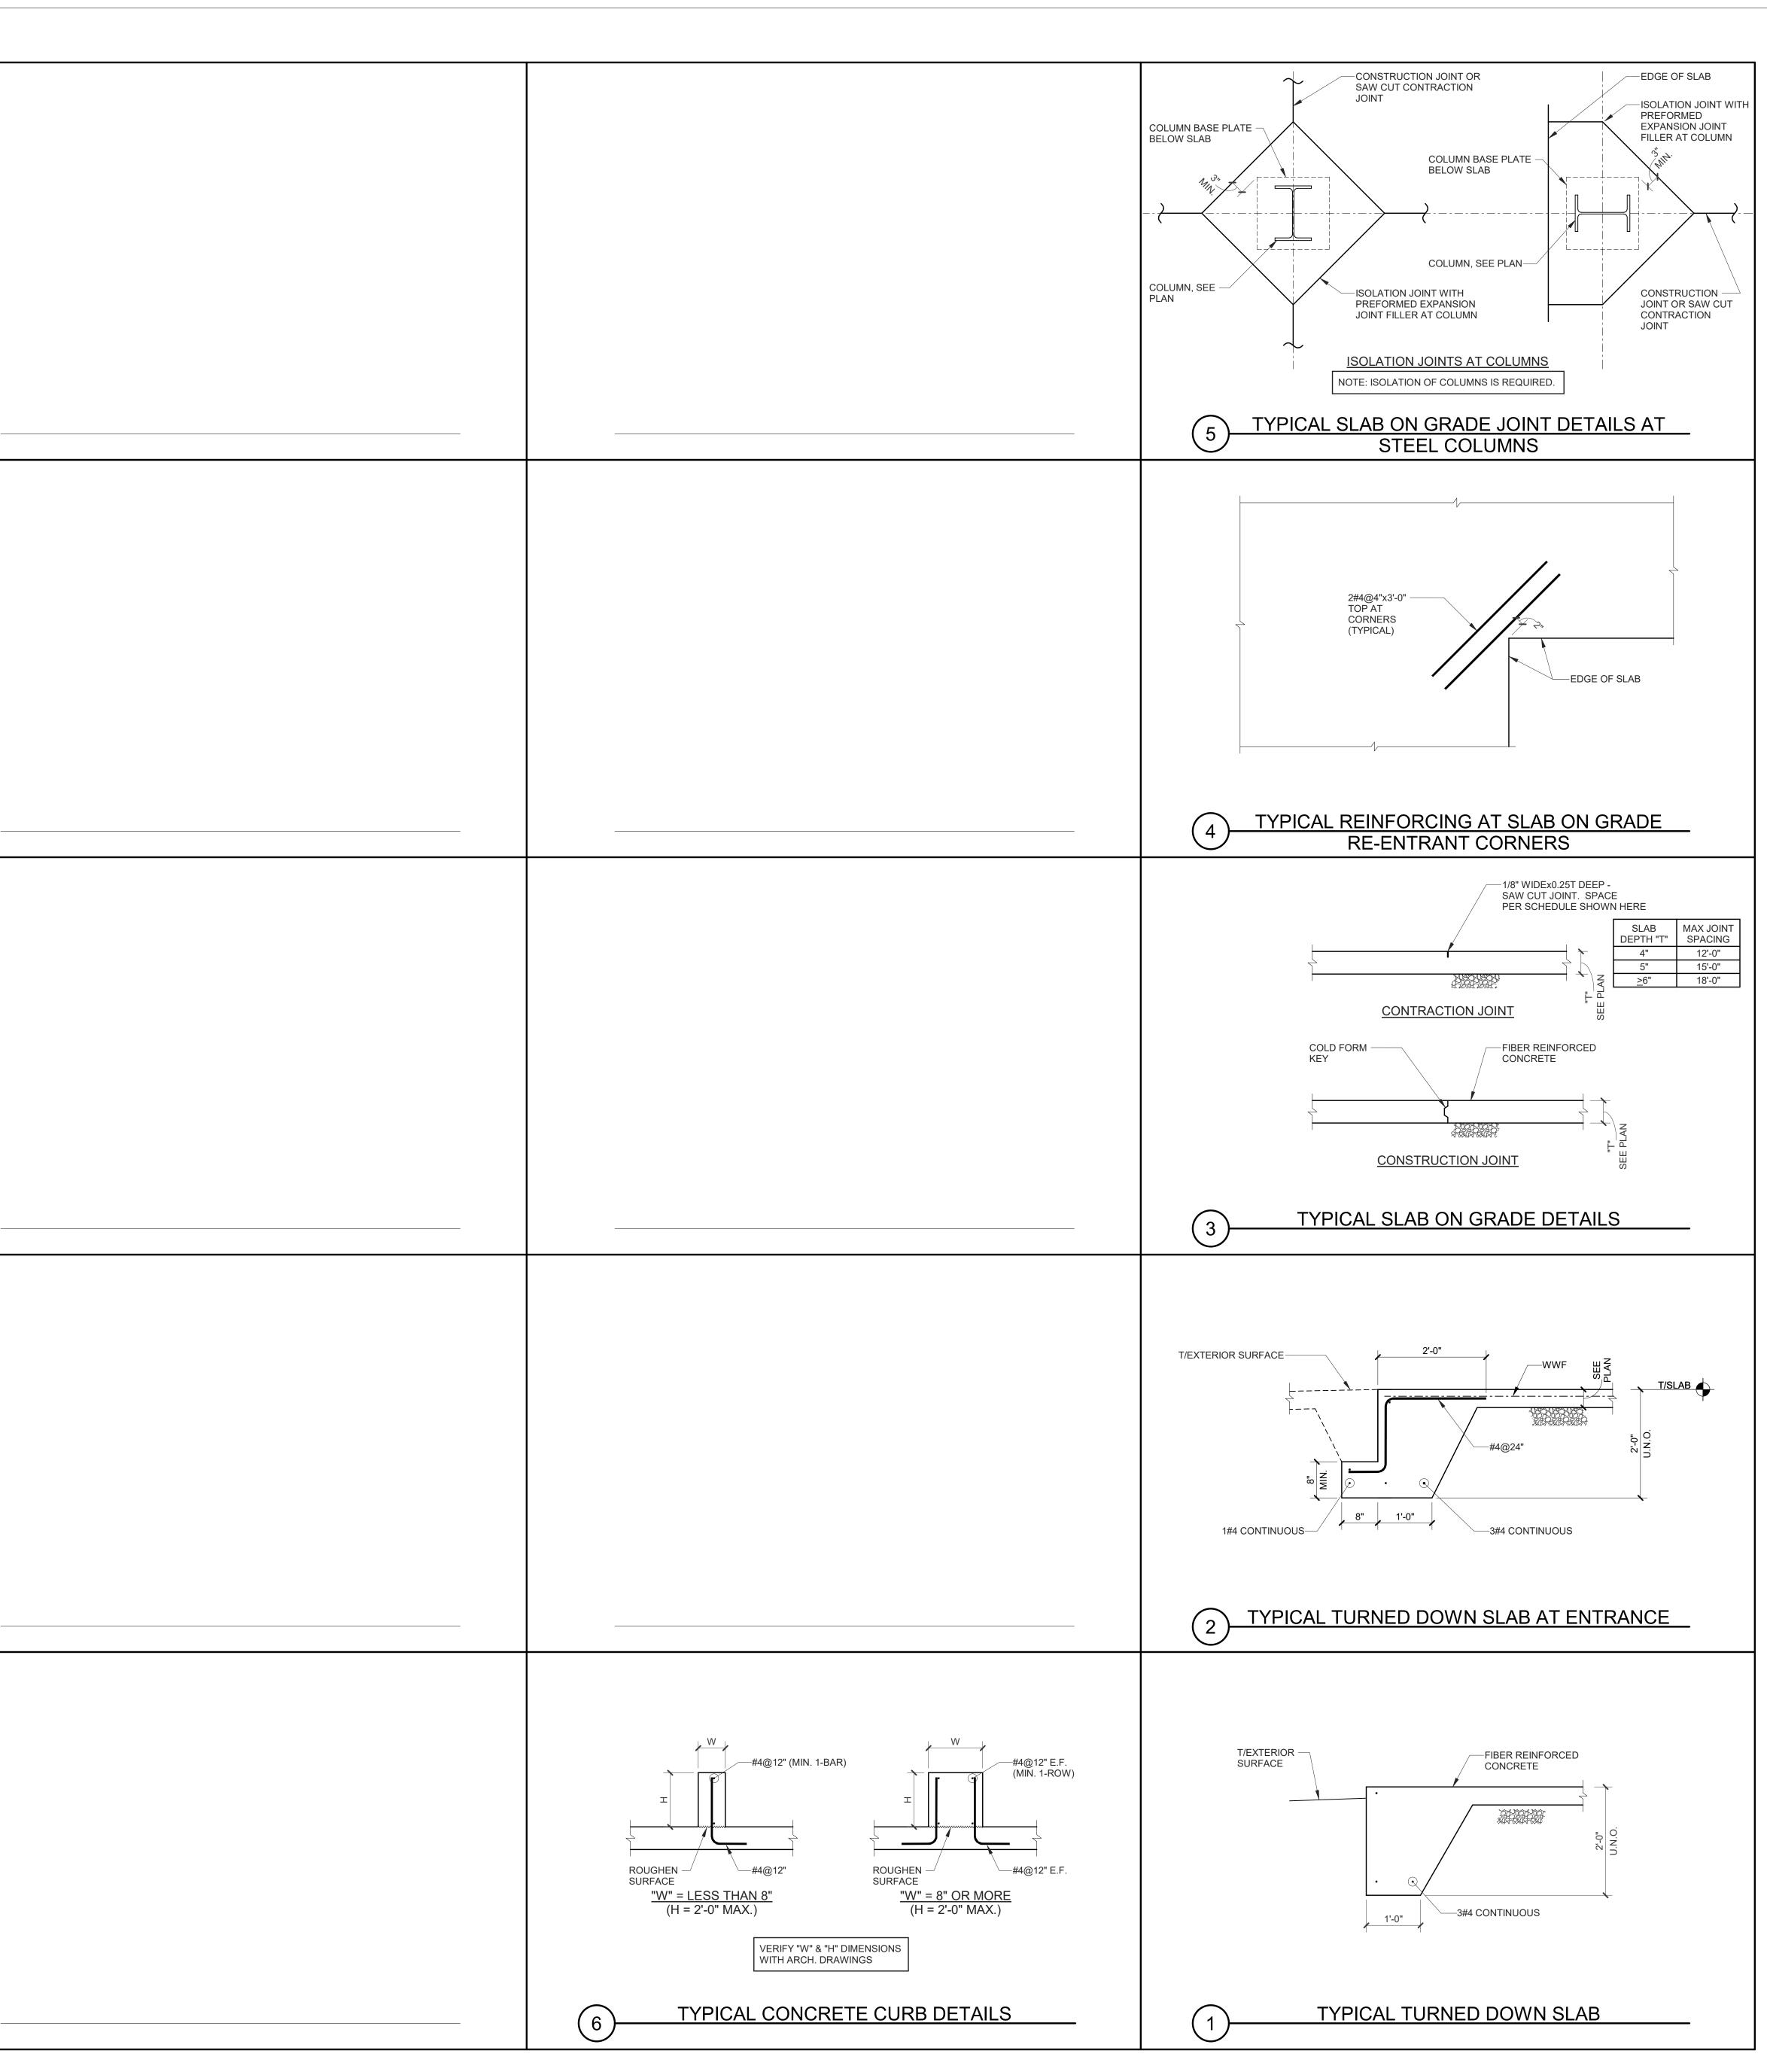

| T SO PLAC                                                                             | ED THAT                                                           | -                                     |                     |                            |                      | > = 2db             |                |                               |              | <b>0</b>       | •                         | ABOVE                   | N COLUM        | N                        |                |















NO ()Õ Щ 





\_\_\_\_\_ \_\_\_\_\_ \_ \_\_\_\_ \_ \_ \_ \_ \_ \_ \_ \_ \_ \_ \_ \_ \_ --------





| ANCHOR<br>ROD          | MAXIMUM<br>HOLE                | MINIM<br>WASH<br>WIDT         | IER                     | MINI                | HER             |
|------------------------|--------------------------------|-------------------------------|-------------------------|---------------------|-----------------|
| (INCHES)<br>3/4        | DIAMETER<br>(INCHES)<br>1 5/16 | (INCHI<br>NOTE                | ES)<br>E 1              | THICK<br>(INCI      | HES)            |
| 7/8<br>1<br>1 1/4      | 1 9/16<br>1 7/8<br>2 1/8       | 2 1/2<br>3<br>3 1/2           |                         | 5/<br>3/<br>1/      | /8              |
| 1 1/2<br>1 3/4<br>2    | 2 3/8<br>2 7/8<br>3 1/4        | 4<br>4 1/2<br>5               | 2                       | 1/<br>5/<br>3/      | /8              |
| 2 1/