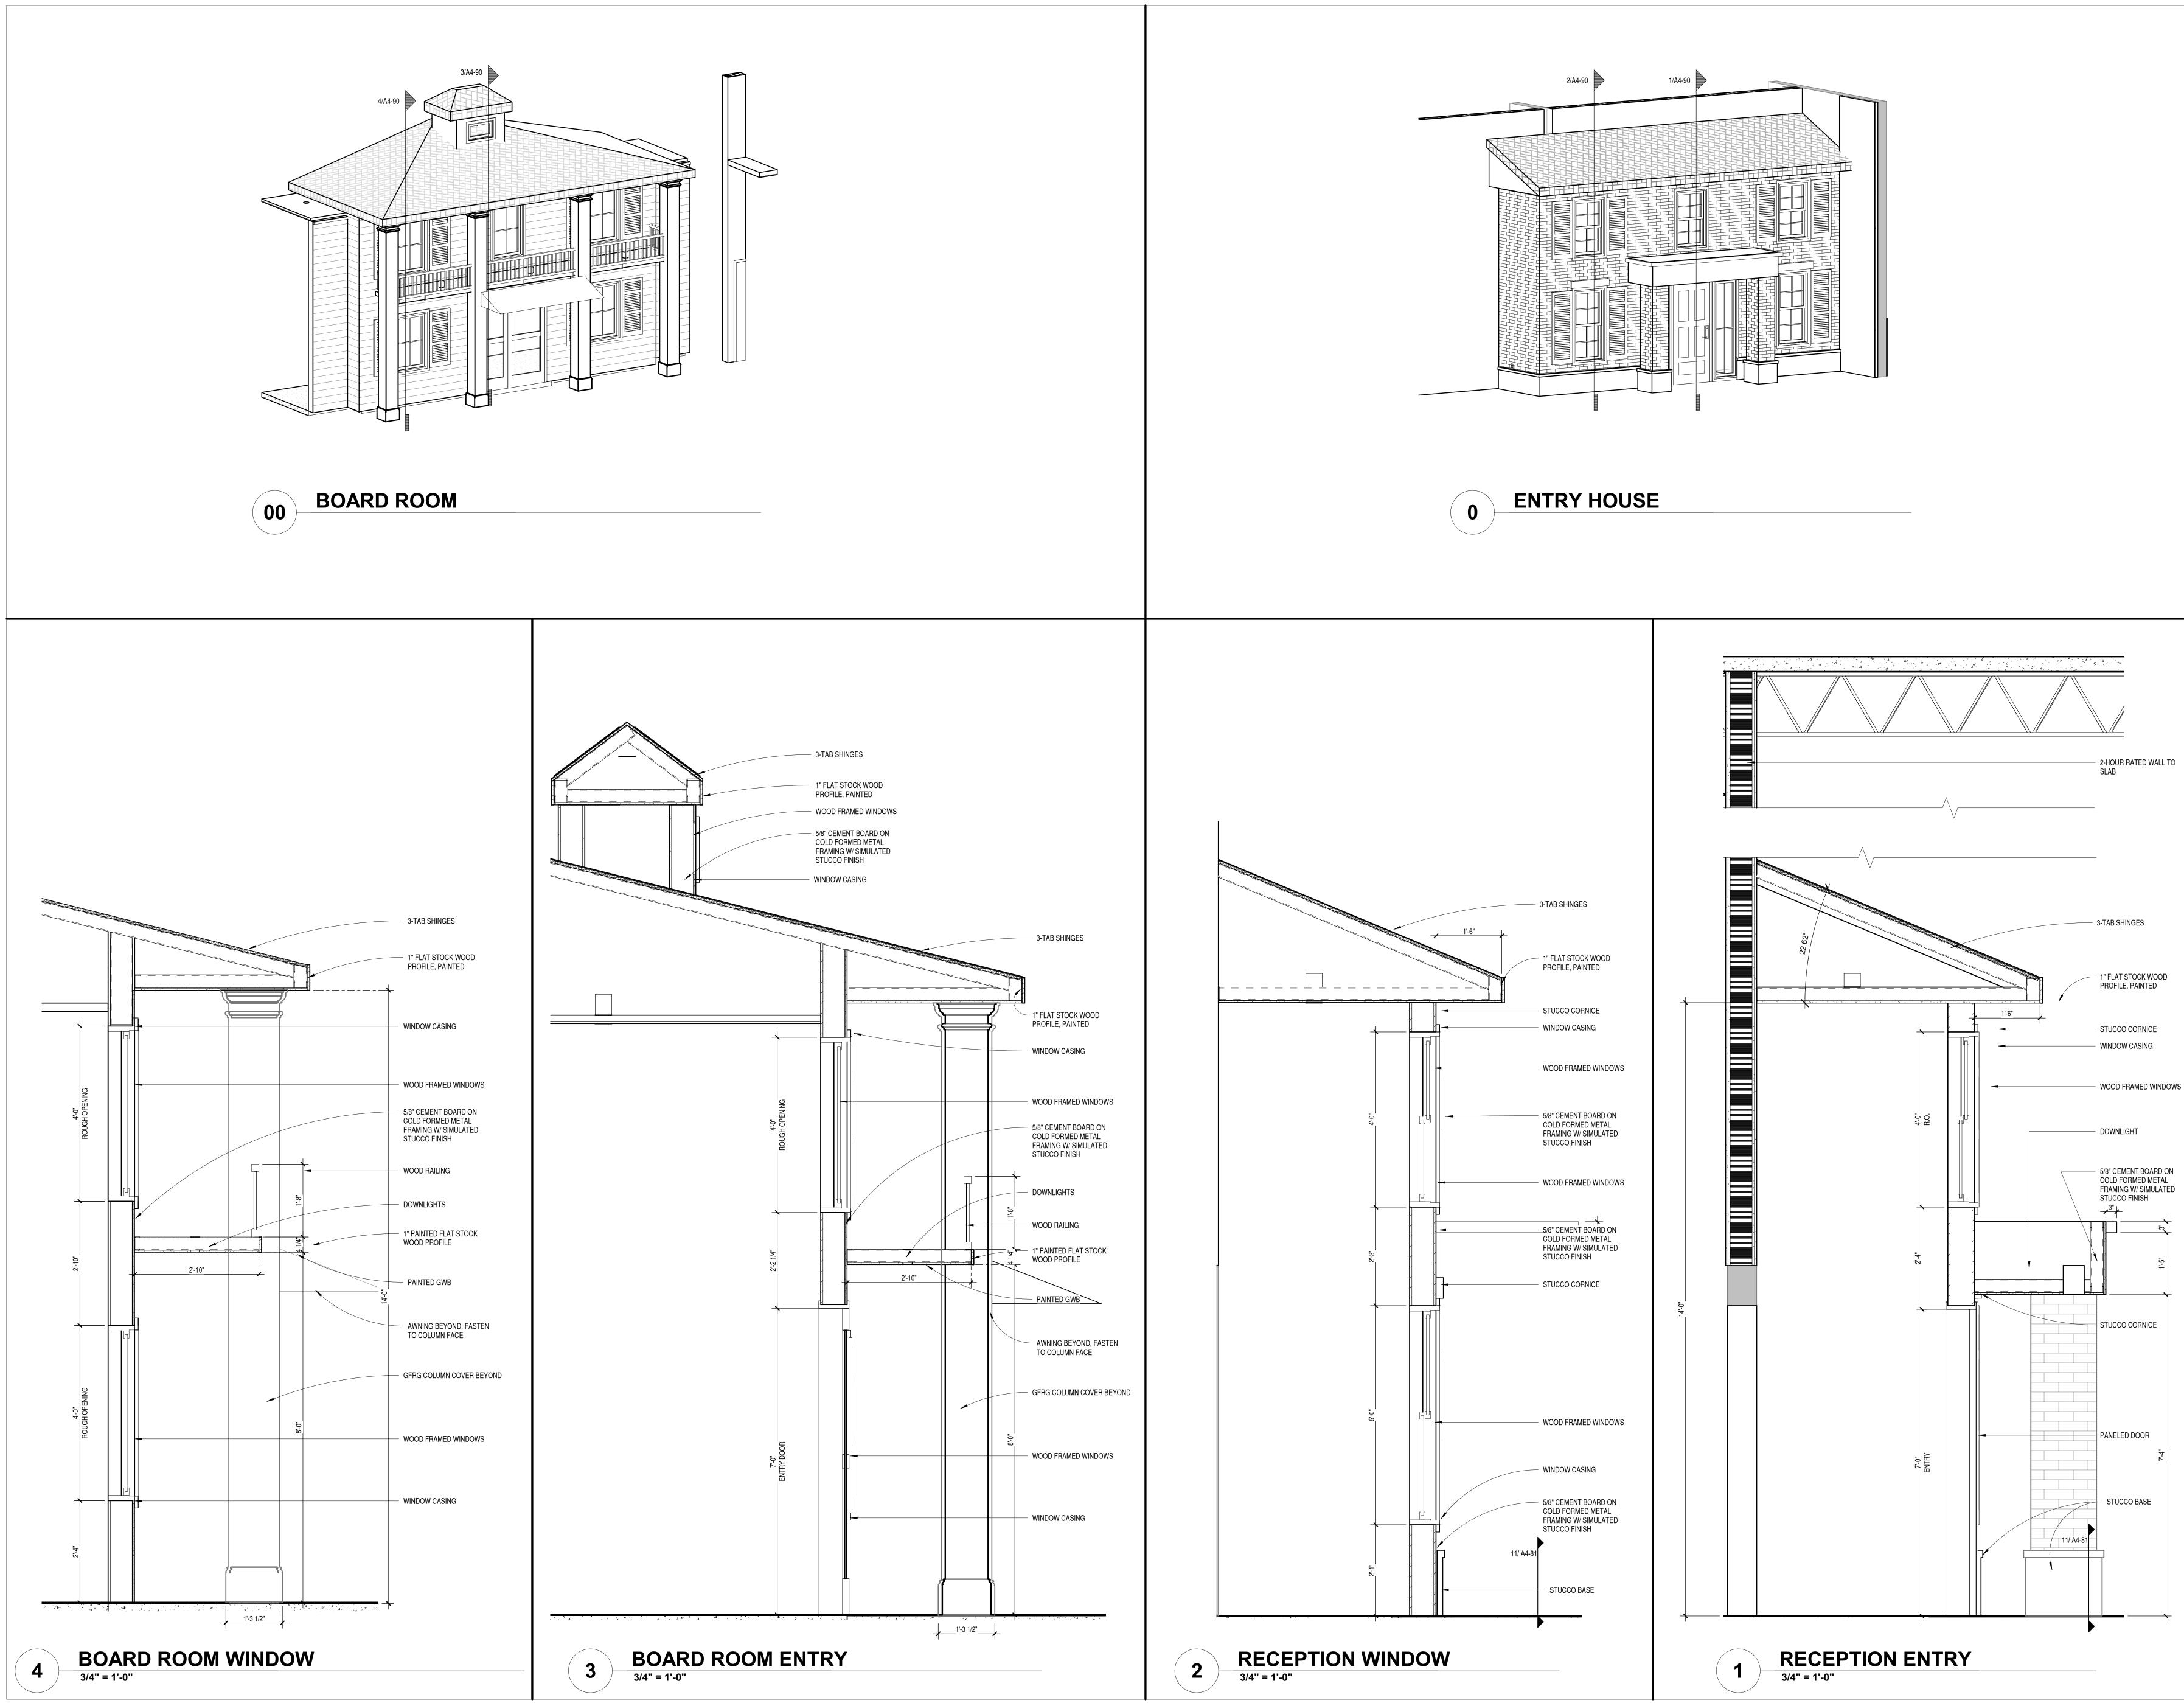

11    |                  | WOOD FRAMED FRENCH CASEMENT (CENTER STILE |
| Н               | 7' - 0"      | 4' - 6"     | STORE 11    |                  | WOOD FRAMED FRENCH CASEMENT (CENTER STILE |
|                 |              | ,           | ·           |                  |                                           |
|                 | 6' - 10"     | 2' - 0"     | ENTRY       |                  | WOOD FRAMED FIXED SNGL WINDOW, PANED      |
|                 | 6' - 10"     | 2' - 0"     | ENTRY       |                  | WOOD FRAMED FIXED SNGL WINDOW, PANED      |
| Grand total: 33 | 1            | 1           |             |                  |                                           |

NOTE: ALL WINDOWS TO BE TEMPERED GLASS PER 2018 IBC SECTION 2406







ER STILE) R STILE) FD ED





























2







ISSUED FOR (















UED FOR SSL







WOOD TOP CAP 5/8" CEMENT BOARD ON

COLD FORMED METAL FRAMING W/ SIMULATED STUCCO FINISH

RAISED STUCCO PANEL

ALUMINUM STOREFRONT

WINDOW



PAINTED GWB -----\_\_\_\_\_ PAINTED GWB

STEEL BRACE AS

REQUIRED

PT-XX





STORE 16-18 AXON

0)



**STORE 16 ENTRY** 3/4" = 1'-0"

(1)



ATION



PT-XX

— FASCIA

- 3-TAB SHINGLES OVER PLYWOOD

- ROUTED WOOD MDF RADIUSED TOP CAP

PAINTED WOOD BALLUSTER

ROUTED WOOD MDF RADIUSED TOP CAP

FIBERGLASS DOME















DRAWING NO:

A4-97









| EGEND                  |