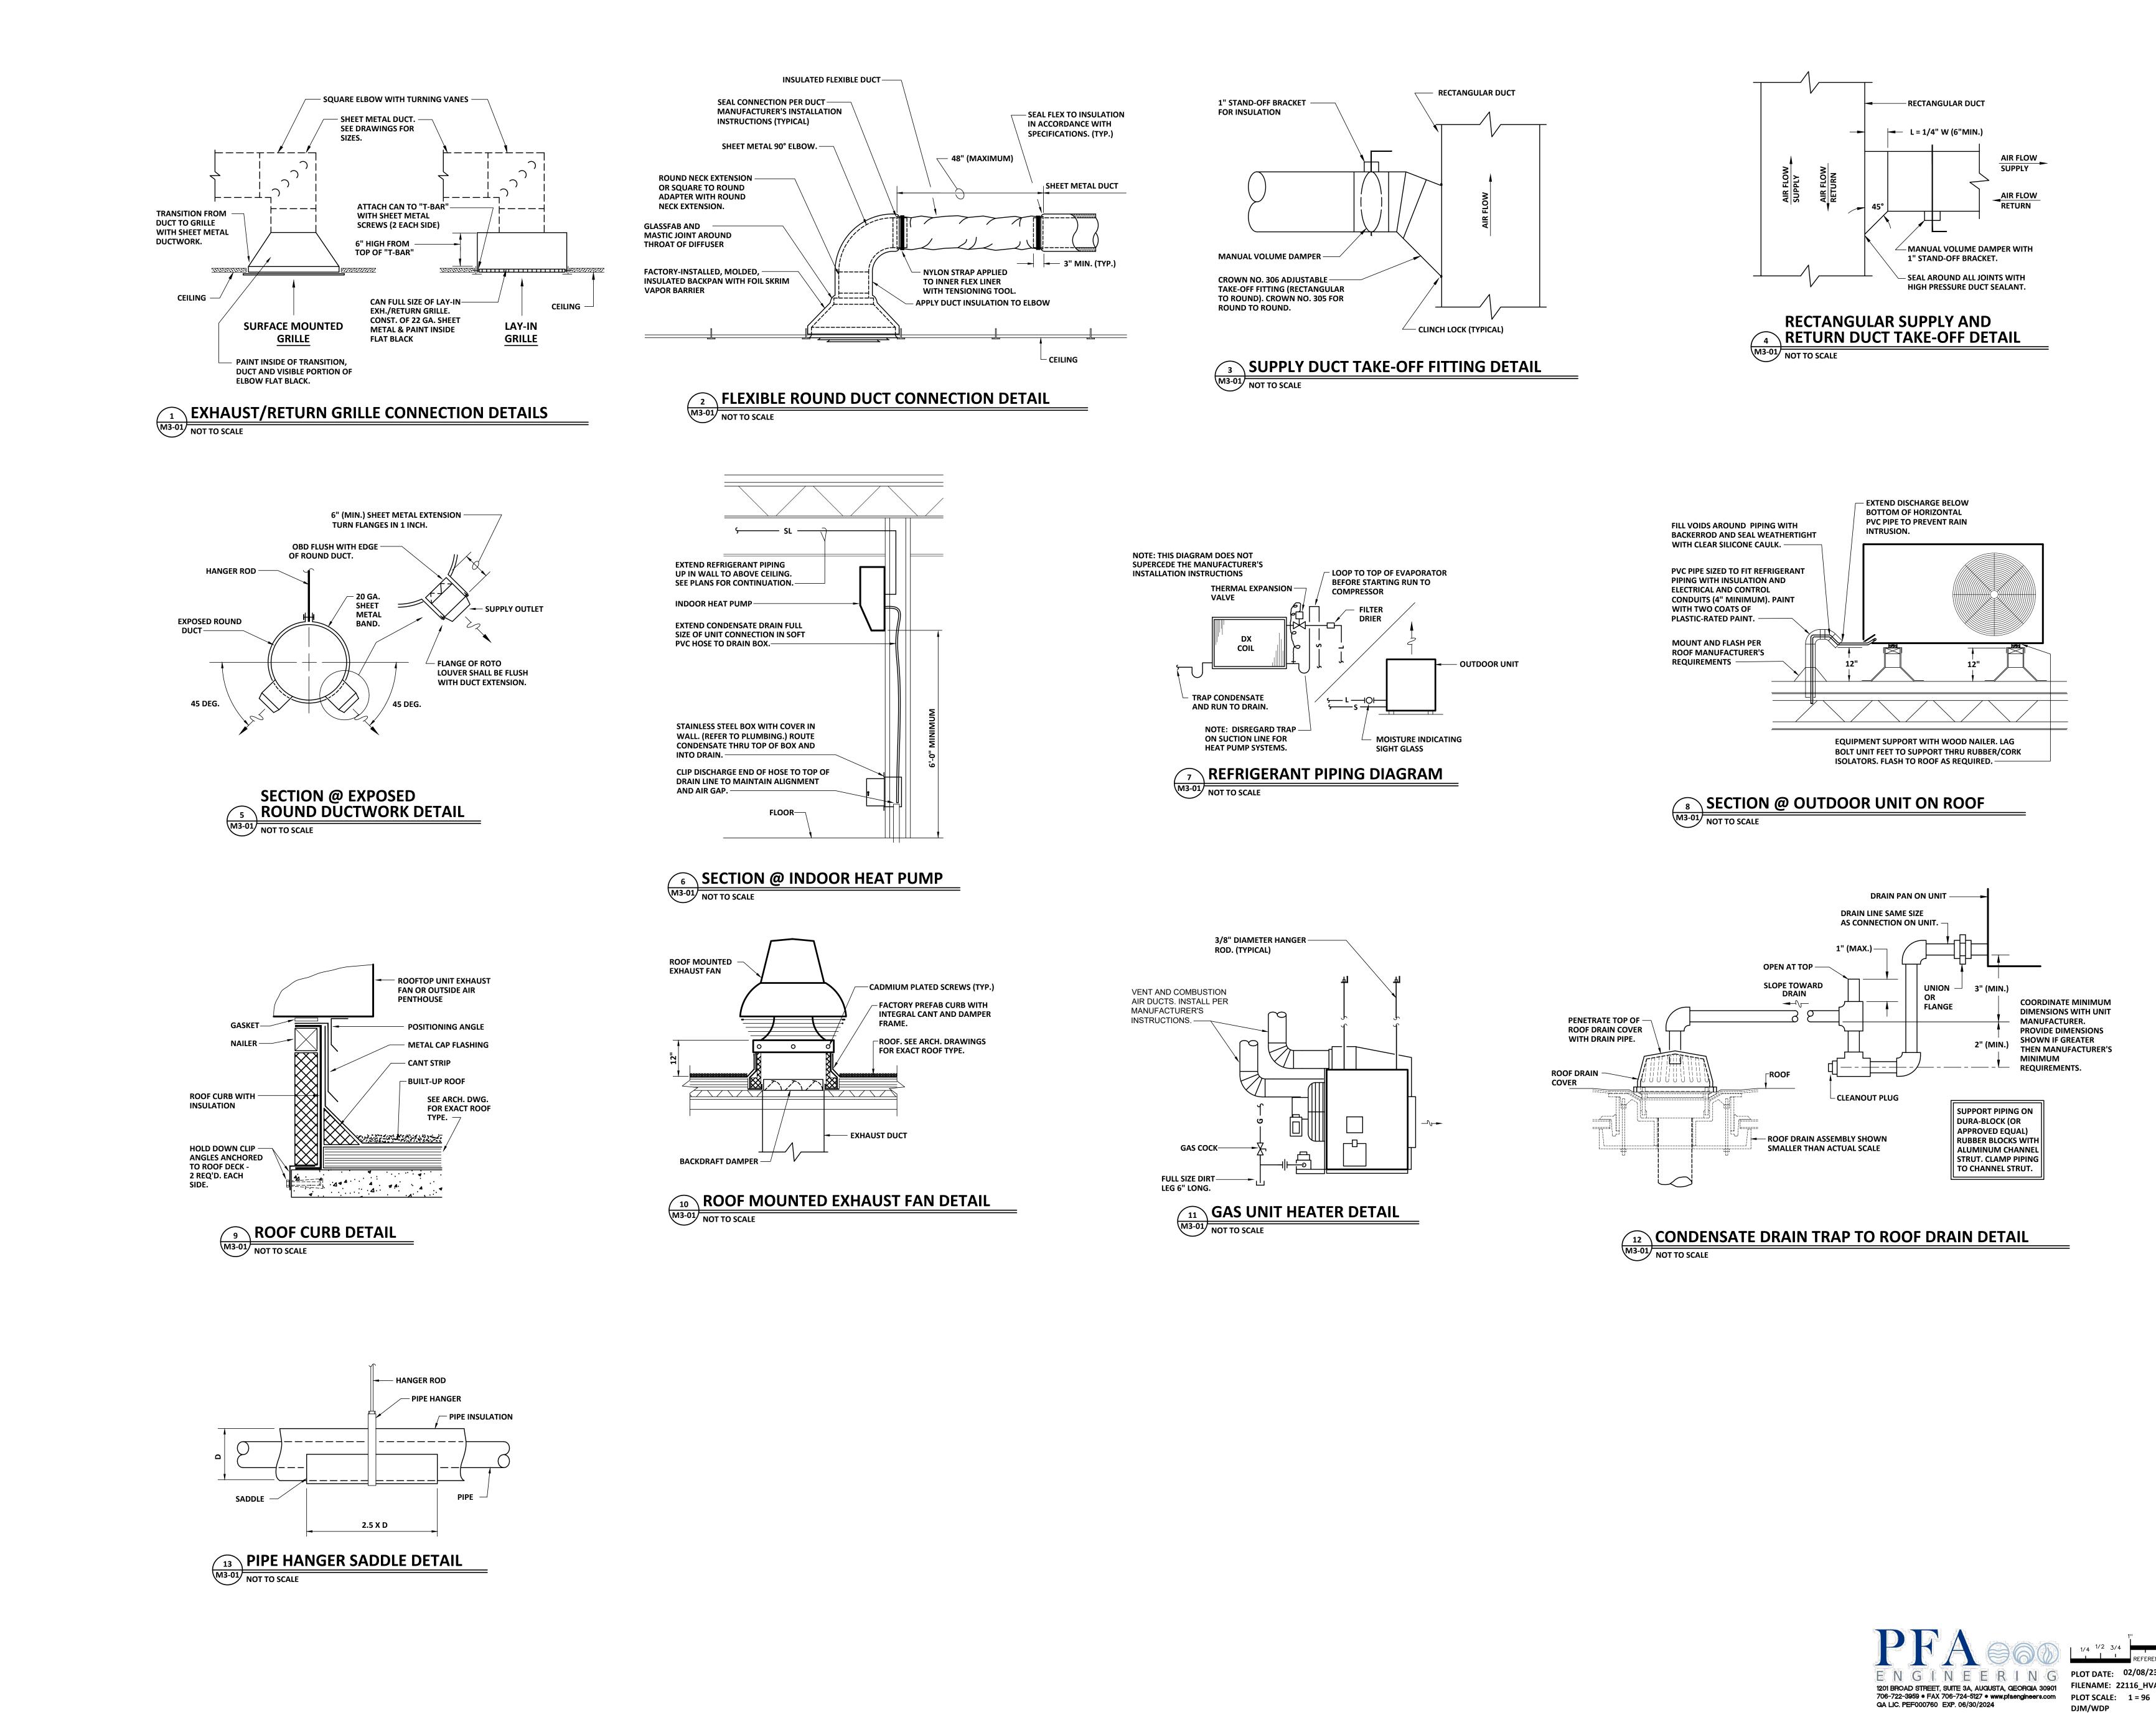

|      |       |       | SPACE           |
| SPACE                 |     |      |       |      |       |    | 41    |                |       | 42  |      |        |     |      |       |       | SPACE           |



























# DEMOLITION NOTES (THIS SHEET ONLY):

Т

1 REMOVE AND STORE EXISTING UNIT HEATER FOR USE IN NEW WORK. REMOVE VENT AND COMBUSTION AIR DUCTS. CAP EXISTING ROOF TERMINATION. SEE NEW WORK PLAN.

2 REMOVE EXISTING THERMOSTAT FOR USE IN NEW WORK. SEE NEW WORK PLAN.





Ι



RENCE SCAL



ERENĊE SCALI E N G I N E E R I N G 1201 BROAD STREET, SUITE 3A, AUGUSTA, GEORGIA 30901 706-722-3959 \* FAX 706-724-5127 \* www.pfaengineers.com GA LIC. PEF000760 EXP. 06/30/2024 PLOT DATE: 02/08/23 FILENAME: 22116\_HVAC PLOT SCALE: 1 = 96 DJM/WDP DJM/WDP



COF PFA AU(



PLOT DATE: FILENAME: 22116\_HVAC



|            | ΗΕΔΤ | PIIMP  | <b>SCHEDUL</b> | F |
|------------|------|--------|----------------|---|
| <br>INDUUN | псаі | FUIVIF | JUNEDUL        |   |

| ITEM     | SUPPLY | FAN | DRIVE  | COOLING  | CAP. MBH (1) | TRANE MODEL | REMARKS |
|----------|--------|-----|--------|----------|--------------|-------------|---------|
|          | CFM    | W   | DRIVE  | SENSIBLE | TOTAL        | NO.         | REWARKS |
| JA-IHP-1 | 425    | 90  | DIRECT | 12.5     | 17.7         | NTXCKS18    | (2)     |
| JA-IHP-2 | 300    | 50  | DIRECT | 8.8      | 12.0         | NTXCKS12    | (2)     |

COOLING ITEM MBH JA-OHP-1 17.7 JA-OHP-2 12.0

(1) RATINGS IN ACCORDANCE WITH APPROPRIATE A.H.R.I. STANDARD.

(1) RATINGS IN ACCORDANCE WITH APPROPRIATE A.H.R.I. STANDARD