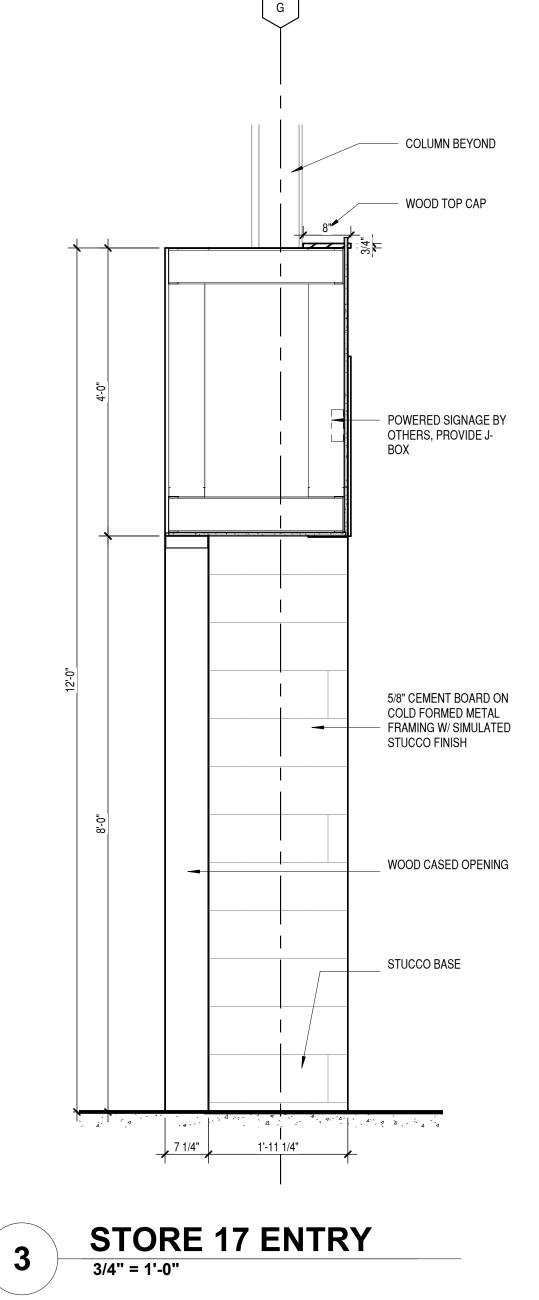

| ,           | ·           |                  |                                           |
|                 | 6' - 10"     | 2' - 0"     | ENTRY       |                  | WOOD FRAMED FIXED SNGL WINDOW, PANED      |
|                 | 6' - 10"     | 2' - 0"     | ENTRY       |                  | WOOD FRAMED FIXED SNGL WINDOW, PANED      |
| Grand total: 33 | 1            | 1           |             |                  |                                           |

NOTE: ALL WINDOWS TO BE TEMPERED GLASS PER 2018 IBC SECTION 2406







ER STILE) R STILE) FD ED





























2







ISSUED FOR (















UED FOR SSL







WOOD TOP CAP 5/8" CEMENT BOARD ON

COLD FORMED METAL FRAMING W/ SIMULATED STUCCO FINISH

RAISED STUCCO PANEL

ALUMINUM STOREFRONT

WINDOW



PAINTED GWB -----\_\_\_\_\_ PAINTED GWB

STEEL BRACE AS

REQUIRED

PT-XX





STORE 16-18 AXON

0)



**STORE 16 ENTRY** 3/4" = 1'-0"

(1)



ATION



PT-XX

— FASCIA

- 3-TAB SHINGLES OVER PLYWOOD

- ROUTED WOOD MDF RADIUSED TOP CAP

PAINTED WOOD BALLUSTER

ROUTED WOOD MDF RADIUSED TOP CAP

FIBERGLASS DOME















DRAWING NO:

A4-97









| EGEND                  |                                                                                                                                                                                                                                                                                                                                       |           | FIXTURE SCHEDULE