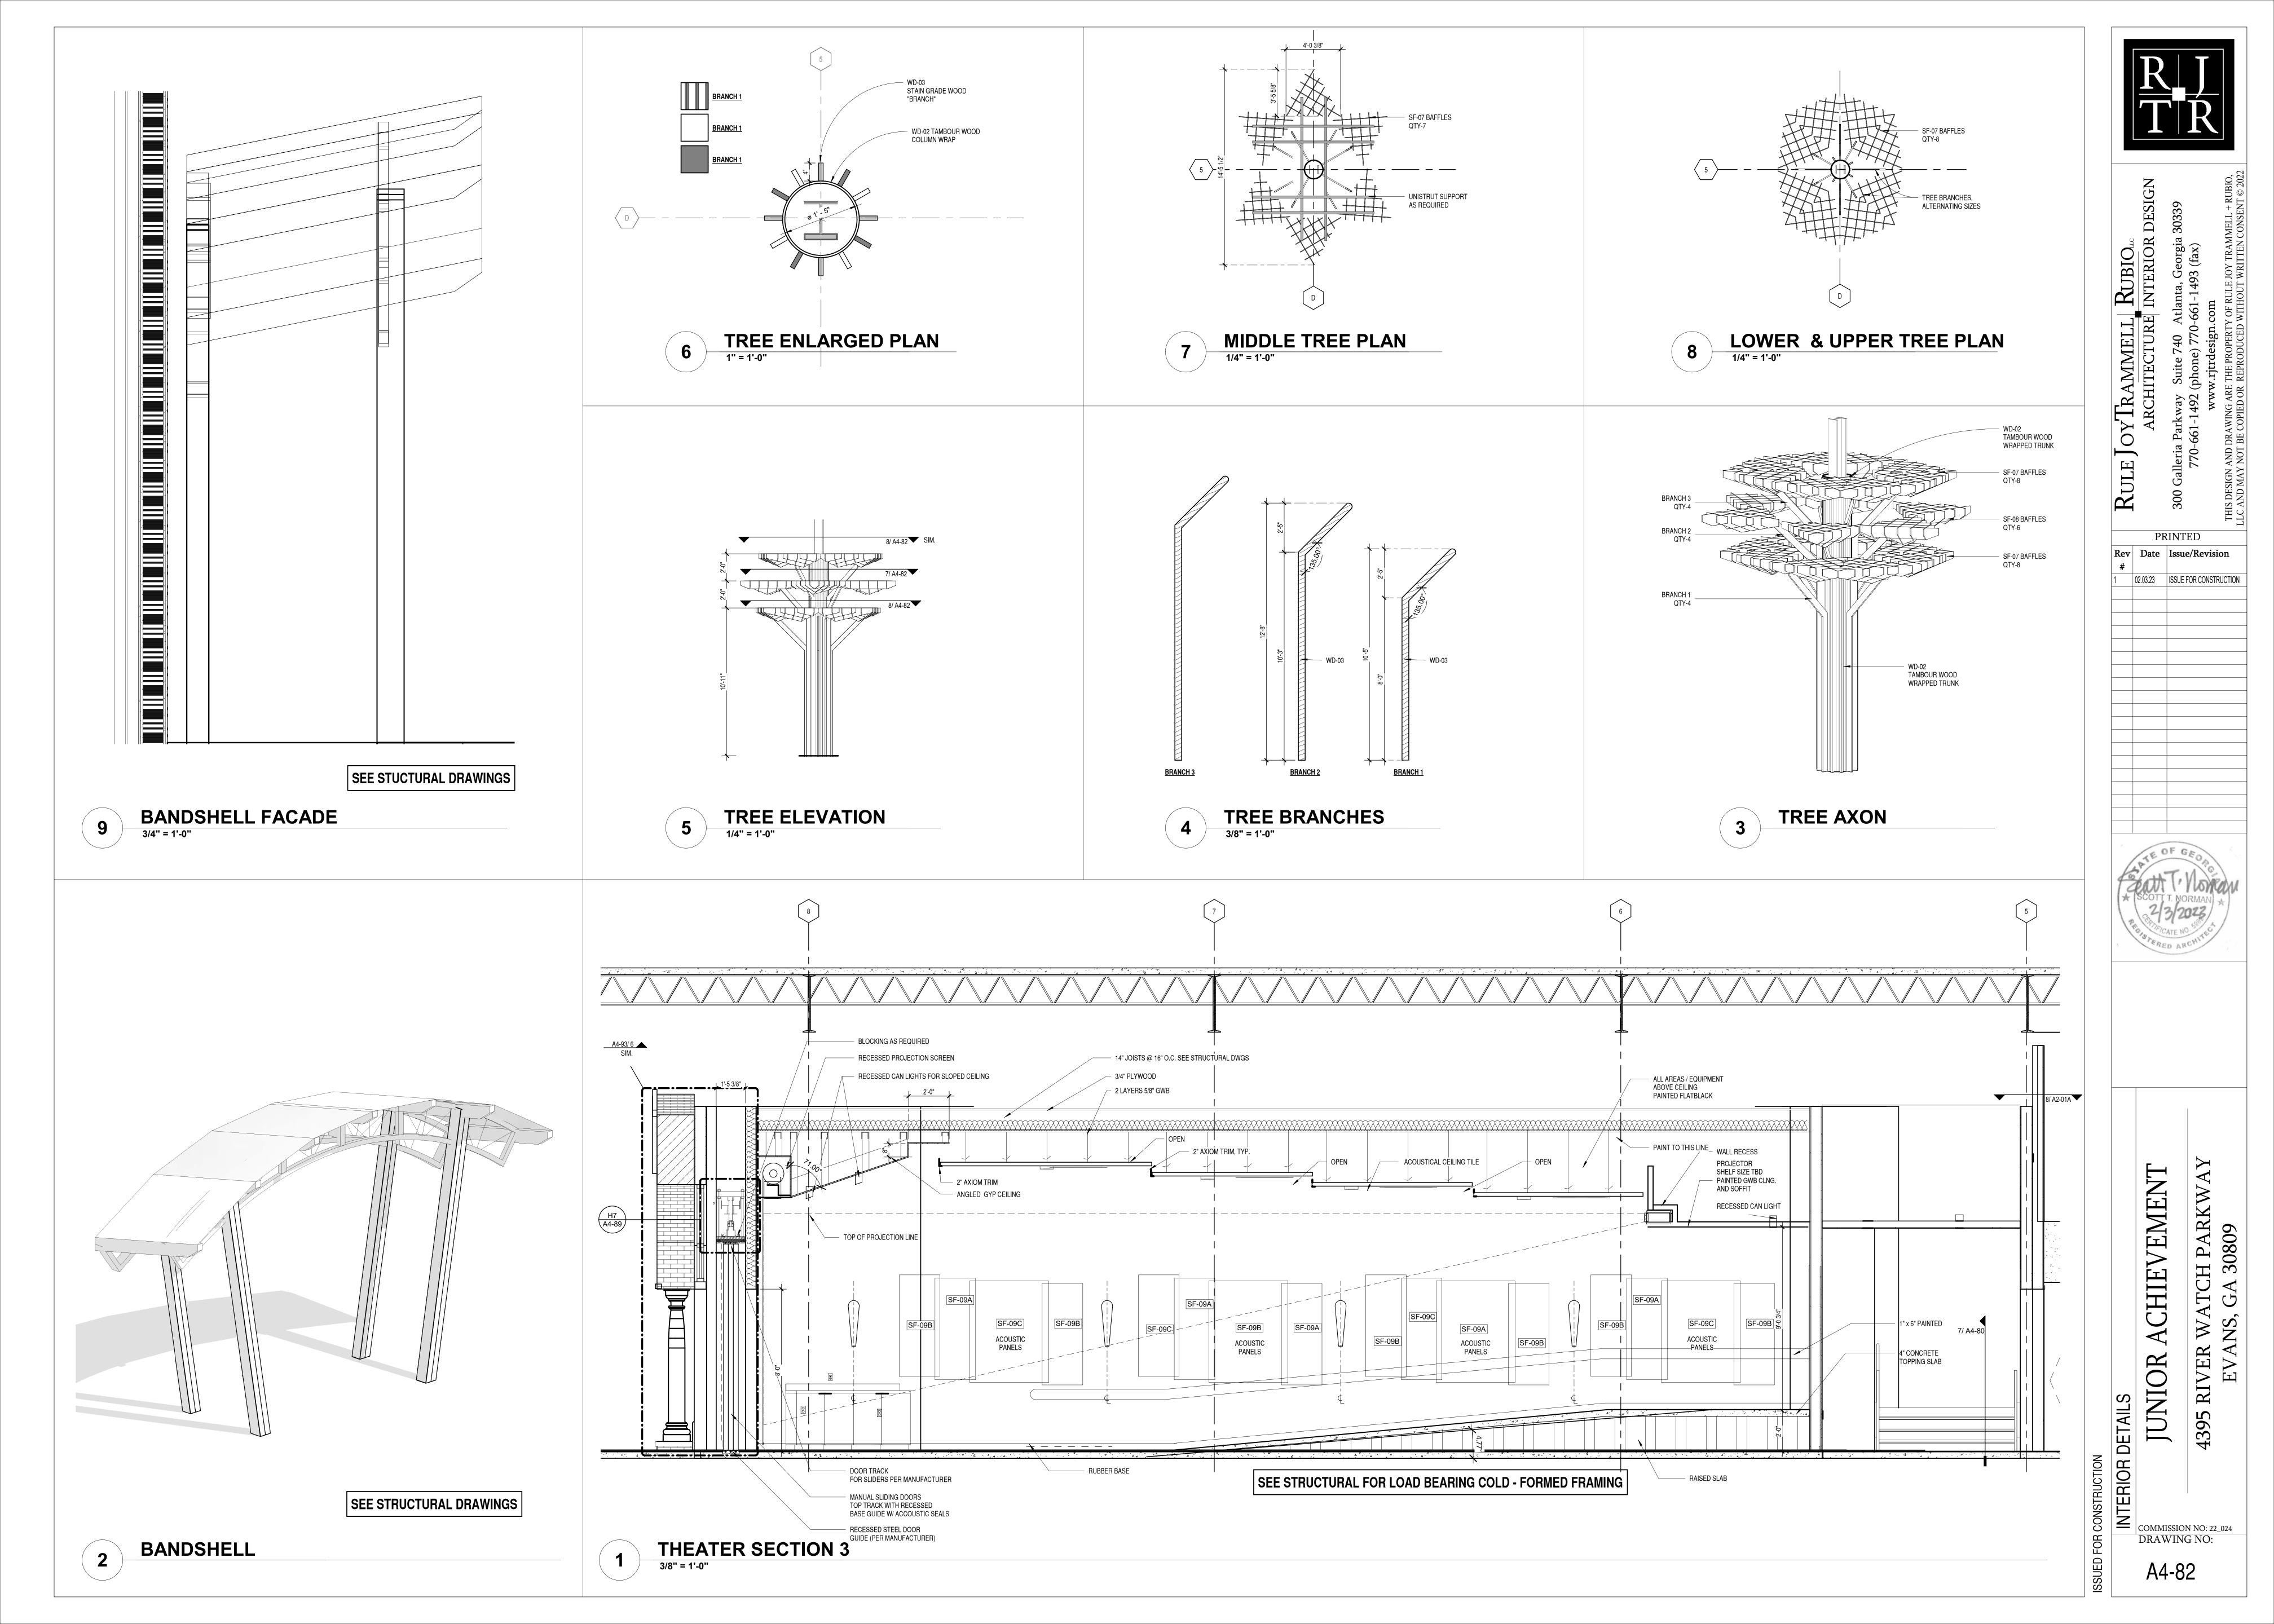

|
| TA-10 | ASI             | GRAB BAR                       |               | SSS                  |               | 18" LENGTH                                                                                           |
| TA-11 | DEB STOKO       | WALL MOUNTED SOAP<br>DISPENSER | TBD (1 LITER) | WHITE                |               | INSTALL CENTER OF UNIT AT 48" A.F.F.                                                                 |
| TA-12 |                 | SOAP PUMP AT COUNTER           |               |                      |               |                                                                                                      |



— TA-10 GRAB BAR - 18"

- TA-8 GRAB BAR - 42" - TA-7 GRAB BAR - 36"





















STONE TOP-----







# **DESK BACK** 1" = 1'-0"





|             |                                         | DOOD                     |                                    |                  | DOOD                               |                 |            |                      |                        |
|-------------|-----------------------------------------|--------------------------|------------------------------------|------------------|------------------------------------|-----------------|------------|----------------------|------------------------|
| oor<br>IBER | IP-ROOM NAME                            | Door<br>Width            | DOOR HEIGHT                        | THICKNESS        | DOOR<br>FINISH                     | TP-DOOR<br>TYPE | FRAME TYPE | FRAME<br>MATERI