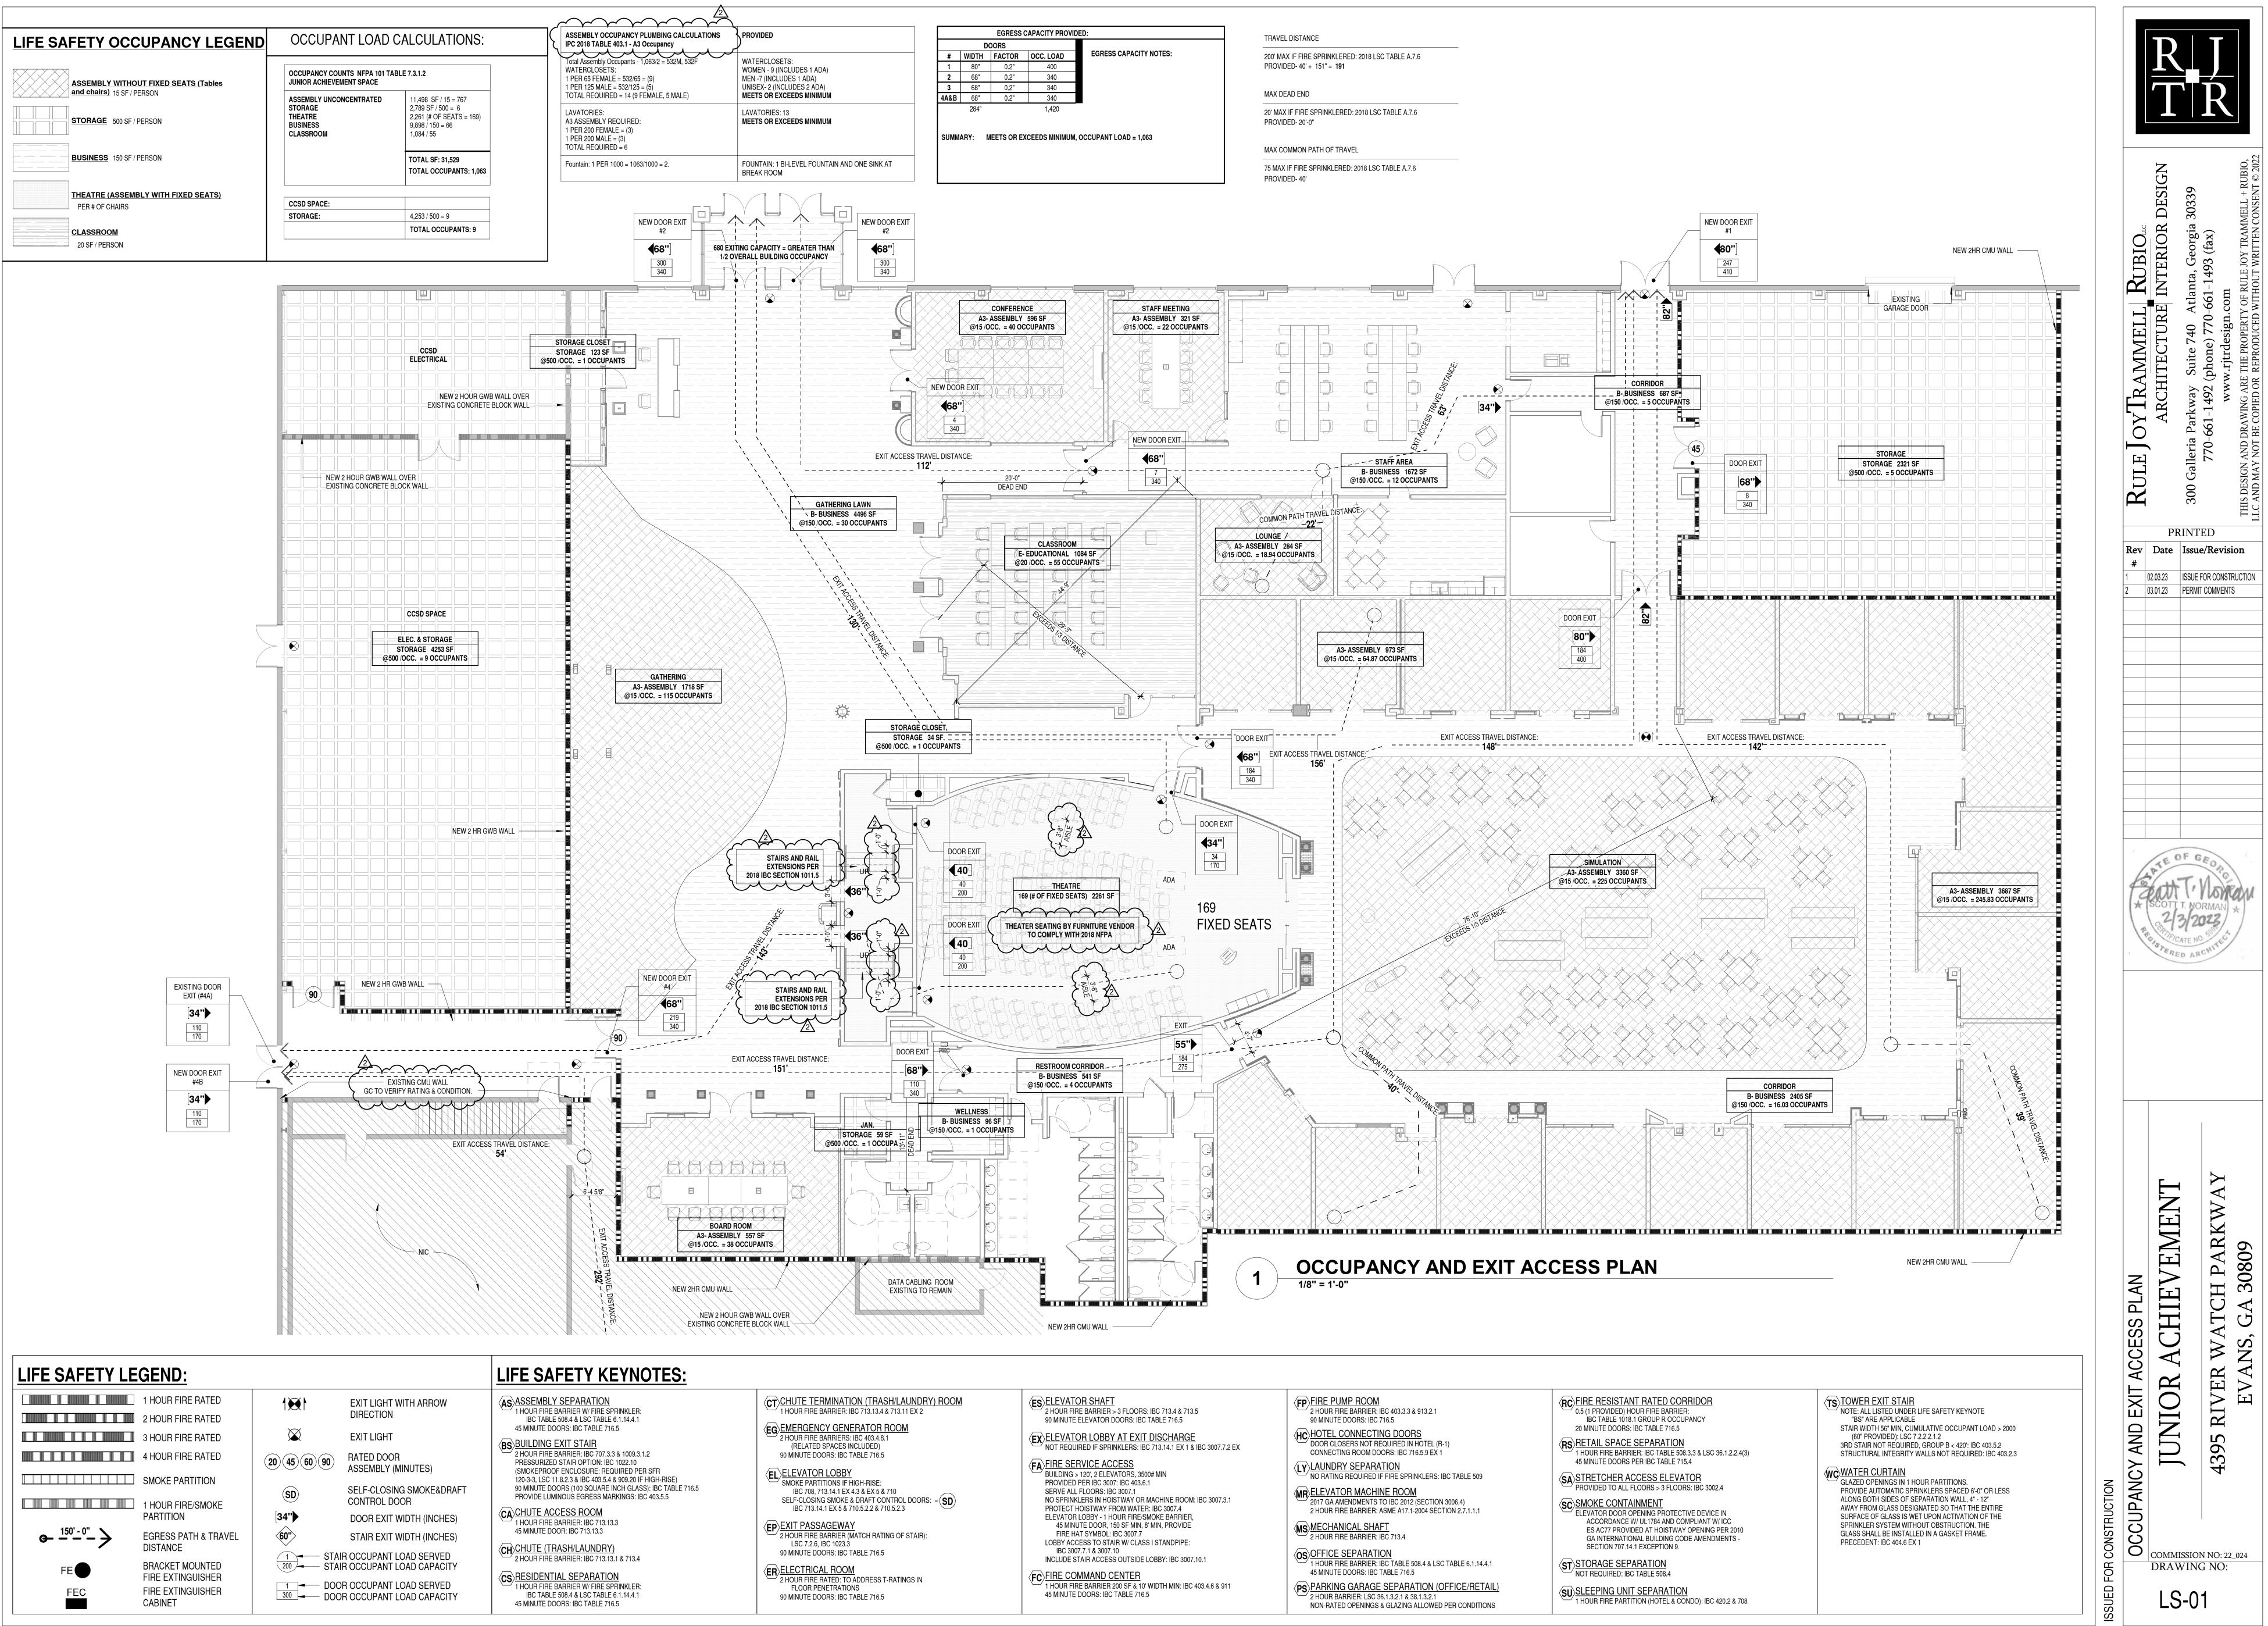

ALL
- 3 DEMO EXISTING DOOR
- 4 INFILL DOOR OPENING, PREP FOR NEW FINISH
- 5 DEMO EXISTING RESTROOMS, REMOVE & CAP ALL PLUMBING FIXTURES, WALL & FLOOR TILE, LIGHTING. PREP FLOORING FOR NEW FINISHES
- (6) DATA CLOSET TO REMAIN IN PLACE
- (7) EXISTING GARAGE DOOR TO REMAIN
- [8] EXISTING CONCRETE / OIL SPILLS TO BE CLEANED AND TREATED/SEALED AS REQUIRED TO PREVENT FLOORING DELAMINATION (9) RELOCATE WATERLINE AT CEILING
- (10) OVERHEAD GAS HEATERS TO BE REMOVED, COORDINATE WITH OWNER ON STORAGE
- (11) EXISTING DATA RACEWAY TO REMAIN, COORDINATE WITH IT FOR ALL NEW INFRASTRUCTURE FIRE SEAL ALL WALL PENETRATIONS.
- (12) REMOVE EXISTING WALL SCONCE AND ENTRY CANOPY
- [13] DEMO EXISTING PARKING SPACES & CONCRETE. MAKE READY FOR NEW ENTRY SLAB, CURBS AND FOOTINGS AS REQUIRED. SEE STRUCTURAL









|                                      | (CT)CHUTE TERMINATION (TRASH/LAUNDRY) ROOM                                                    | <b>ELEVATOR SHAFT</b>                                                                   | (FP)FIRE PUMP ROOM                                                                                        | <b>BC</b> >FIRE RESISTANT RATED CORRIDOR                                                | TS TOWER EXIT STAIR                                                                                |
|--------------------------------------|-----------------------------------------------------------------------------------------------|-----------------------------------------------------------------------------------------|----------------------------------------------