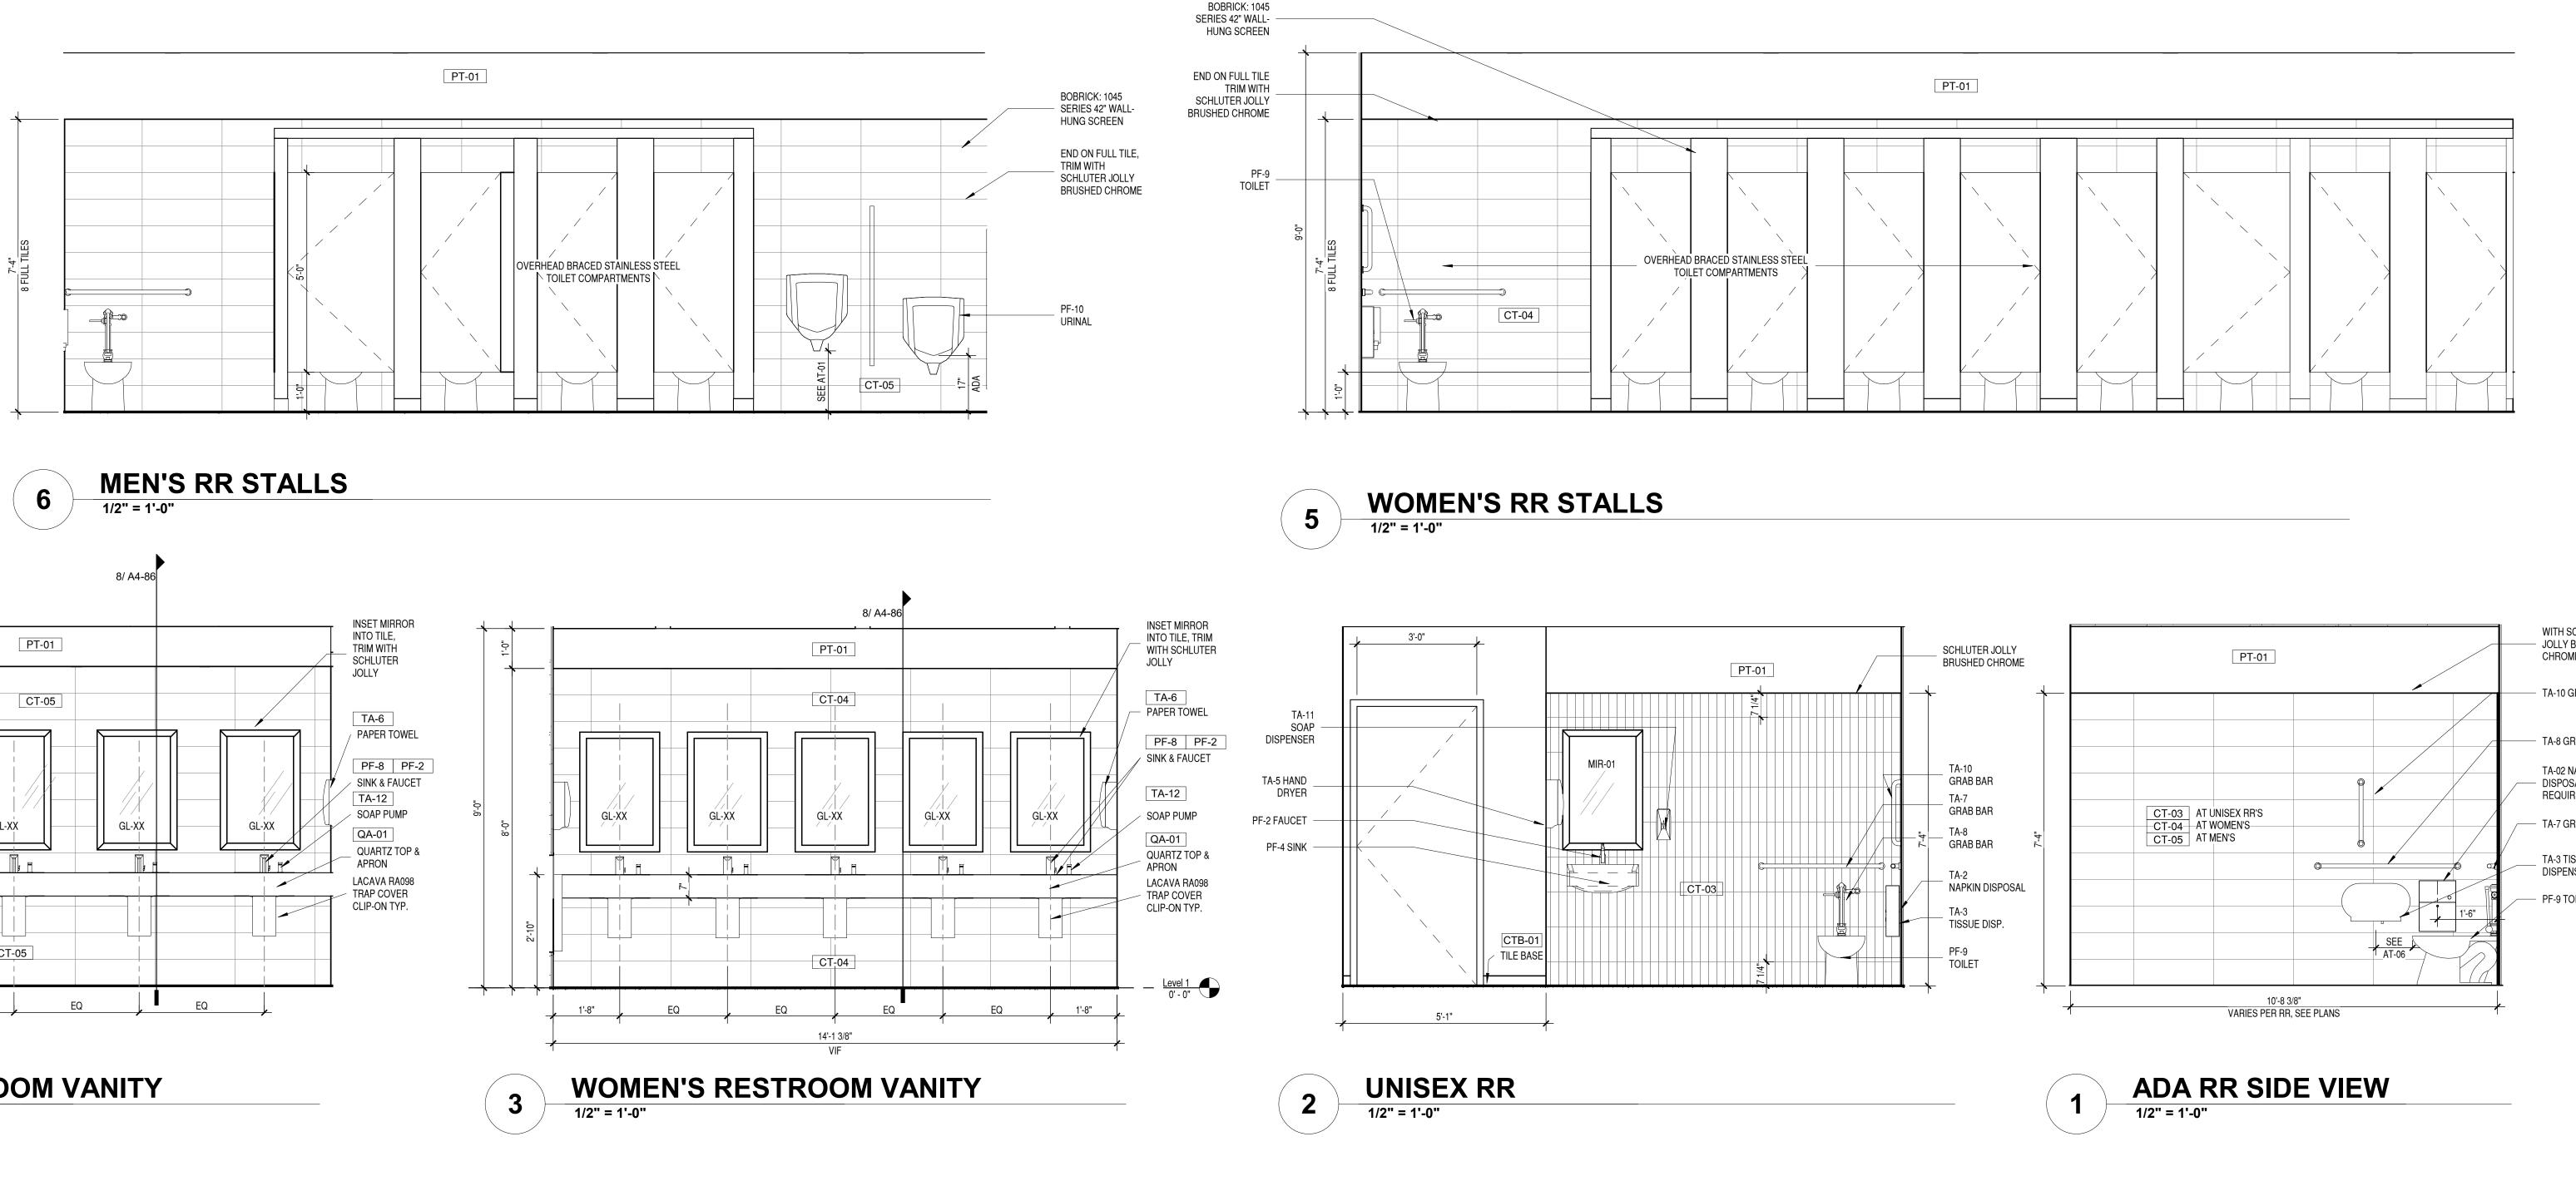

| PSE25KSHSS   | SS      | CONTRACTOR TO PROVIDE; COORDINATE<br>SUPPLY AND DRAIN LINES WITH EQUIPMEN |  |
| AP-3 | PER OWNER          | MICROWAVE OVEN                   | PER OWNER    | SS      | OWNER TO SUPPLY                                                           |  |
| AP-4 | FRIGIDAIRE         | UNDER COUNTER<br>BEVERAGE COOLER | FFBC4622QS   | SS      | ADA NOT REQUIRED                                                          |  |
| AP-5 | PER OWNER          | COFFEE MAKER                     | PER OWNER    |         | PROVIDE WATER LINE, OWNER TO SUPPLY                                       |  |
|      |                    |                                  |              |         |                                                                           |  |









| TAG:  | MANUFACTURER:   | PRODUCT TYPE:                  | PRODUCT NO.:  | FINISH:              | LOCATION:     | NOTES:                                                                                               |
|-------|-----------------|--------------------------------|---------------|----------------------|---------------|------------------------------------------------------------------------------------------------------|
| TA-1  | BOBRICK         | COAT HOOK                      | B-212         | ALUMINUM             | ALL RESTROOMS | INSTALL UNIT W/ TOP OF HOOK AT 48" A.F.F. UNITS TO<br>LOCATED BEHIND EACH STALL DOOR AND UNISEX RR I |
| TA-2  | BOBRICK         | SANITARY NAPKIN DISPOSAL       | B-270         | SS                   |               |