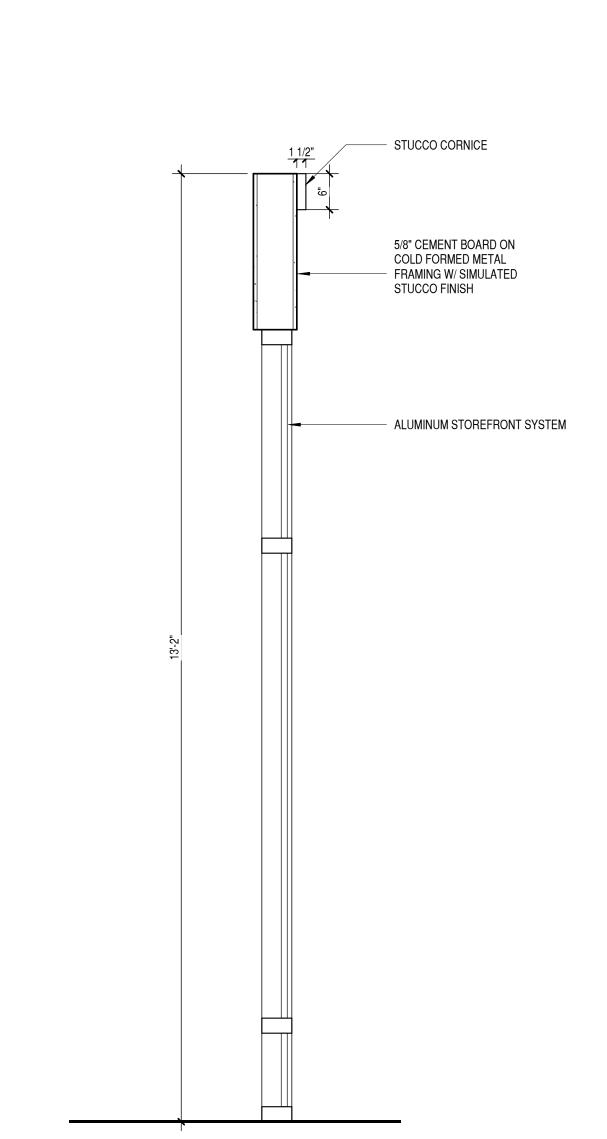

| 7' - 0"      | 4' - 6"     | STORE 11    |                  | WOOD FRAMED FRENCH CASEMENT (CENTER STILE |
|                 |              | ,           | ·           |                  |                                           |
|                 | 6' - 10"     | 2' - 0"     | ENTRY       |                  | WOOD FRAMED FIXED SNGL WINDOW, PANED      |
|                 | 6' - 10"     | 2' - 0"     | ENTRY       |                  | WOOD FRAMED FIXED SNGL WINDOW, PANED      |
| Grand total: 33 | 1            | 1           |             |                  |                                           |

NOTE: ALL WINDOWS TO BE TEMPERED GLASS PER 2018 IBC SECTION 2406







ER STILE) R STILE) FD ED





























2







ISSUED FOR (















UED FOR SSL







WOOD TOP CAP 5/8" CEMENT BOARD ON

COLD FORMED METAL FRAMING W/ SIMULATED STUCCO FINISH

RAISED STUCCO PANEL

ALUMINUM STOREFRONT

WINDOW



PAINTED GWB -----\_\_\_\_\_ PAINTED GWB

STEEL BRACE AS

REQUIRED

PT-XX





STORE 16-18 AXON

0)



**STORE 16 ENTRY** 3/4" = 1'-0"

(1)



ATION



PT-XX

— FASCIA

- 3-TAB SHINGLES OVER PLYWOOD

- ROUTED WOOD MDF RADIUSED TOP CAP

PAINTED WOOD BALLUSTER

ROUTED WOOD MDF RADIUSED TOP CAP

FIBERGLASS DOME















DRAWING NO:

A4-97









| EGEND                  |