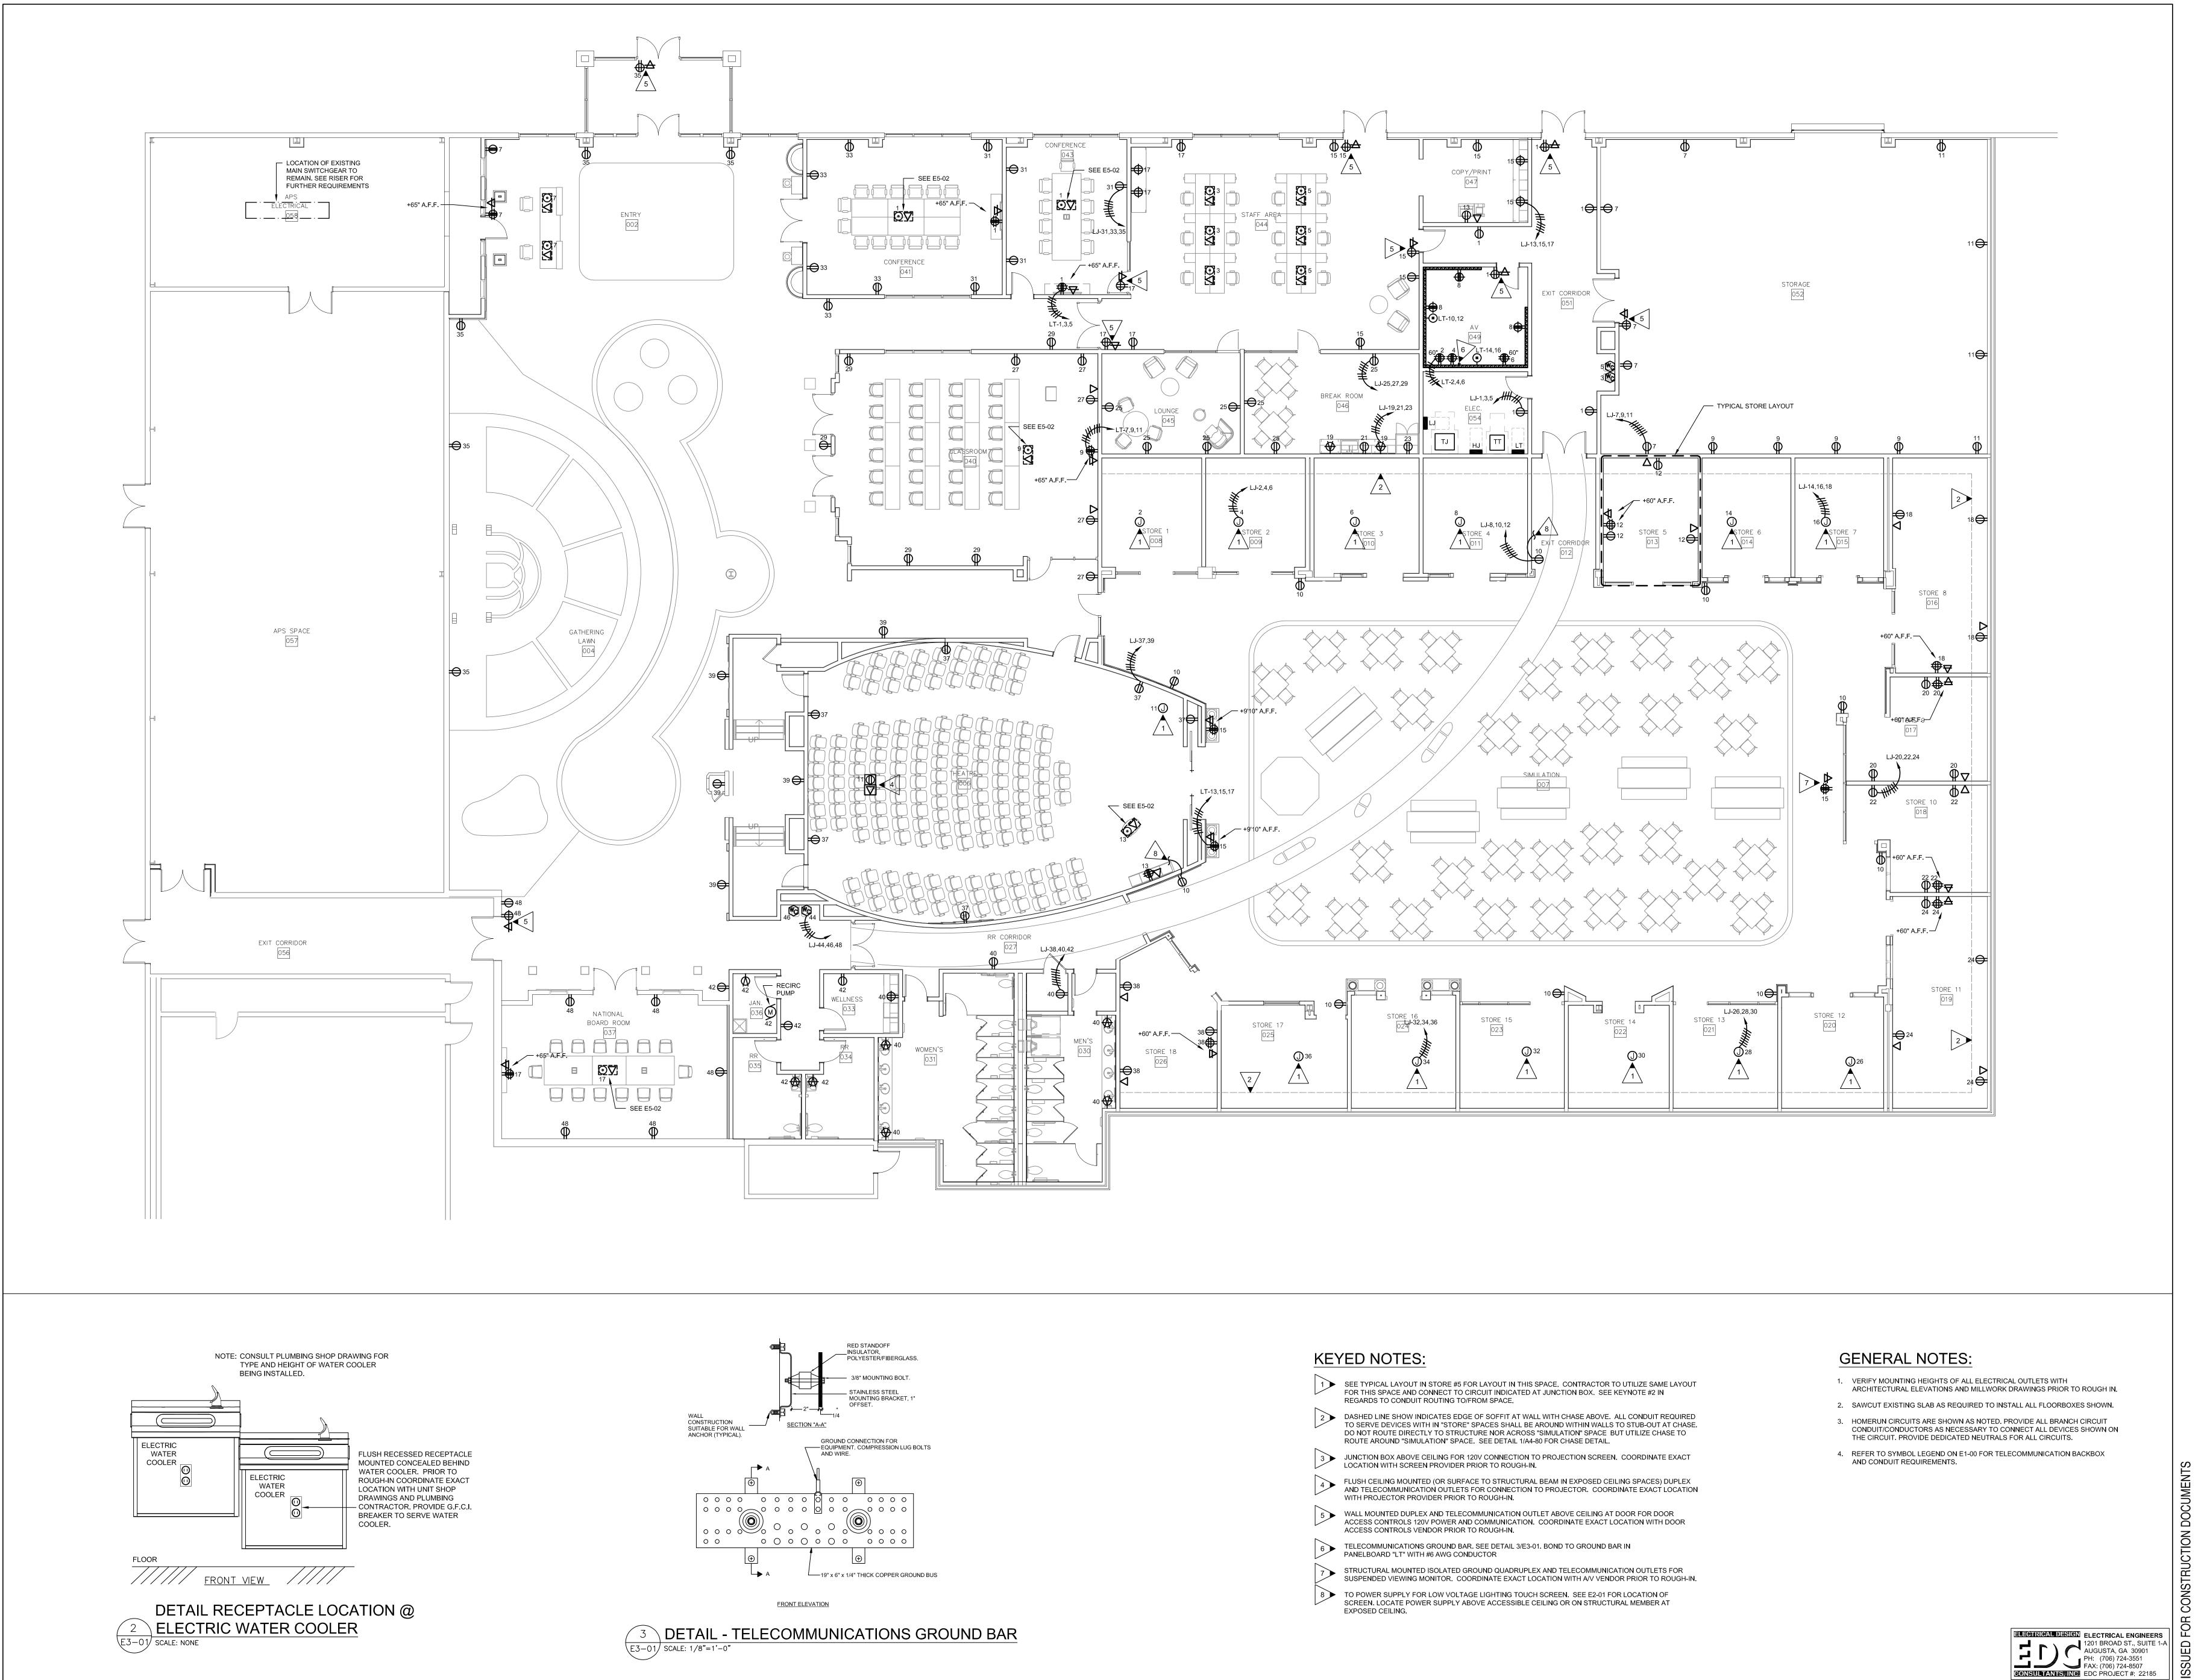

7. CONTRACTOR SHALL PROVIDE CLASS 2,600 VOLT RATED, 0-10 VOLT CONTROL WIRING FOR ALL L.E.D.
- 8. FOR ALL CONDUIT INSTALLATIONS, CONTRACTOR SHALL PULL #18 AWG TFN SOLID COPPER CONTROL WIRING IN SAME CONDUIT AS LINE-VOLTAGE CONDUCTORS SHALL BE PURPLE AND GRAY. FIXTURE WHIPS SHALL BE PROVIDED WITH CONTROL WIRING INSTALLED IN WHIPS TO MATCH INSTALLATION. FIXTURE WHIPS SHALL NOT EXCEED 6'-0" IN LENGTH, NO EXCEPTIONS.
- 9. WHERE EMERGENCY OVERRIDE RELAYS ARE SHOWN IN AREAS WITH GYPBOARD (OR INACCESSIBLE CEILINGS), RELAY SHALL BE LOCATED IN ADJACENT SPACE WITH ACOUSTICAL TILE CEILING. PROVIDE
- 10. HOMERUN CIRCUITS ARE SHOWN AS NOTED. PROVIDE ALL BRANCH CIRCUIT CONDUIT/CONDUCTORS/TRAVELERS AS NECESSARY TO CONNECT ALL DEVICES SHOWN ON THE CIRCUIT. PROVIDE DEDICATED NEUTRALS FOR ALL CIRCUITS.







- CONDUIT/CONDUCTORS AS NECESSARY TO CONNECT ALL DEVICES SHOWN ON





| ME         | ECHA       | ANICAL CO   | NNECTION | SCHEDULE (                   | a)                                     |
|------------|------------|-------------|----------|------------------------------|----------------------------------------|
| ERIS<br>PH | TICS<br>KW | CIRCUIT     | FEEDER   | DISCONNECTION<br>MEANS       | NOTES                                  |
| 1          | 0.1        | LJ - 62,64  | 3#12     | 30A/2P/3R<br>DISCONNECT      | FED FROM<br>OUTDOOR UNIT<br>PER DETAIL |
| 1          | 2.7        | LJ - 62,64  | 4#12     | 30A/2P MOTOR<br>RATED SWITCH |                                        |
| 1          | 2          | LJ - 63     | 3#10     | 30A/1P MOTOR<br>RATED SWITCH |