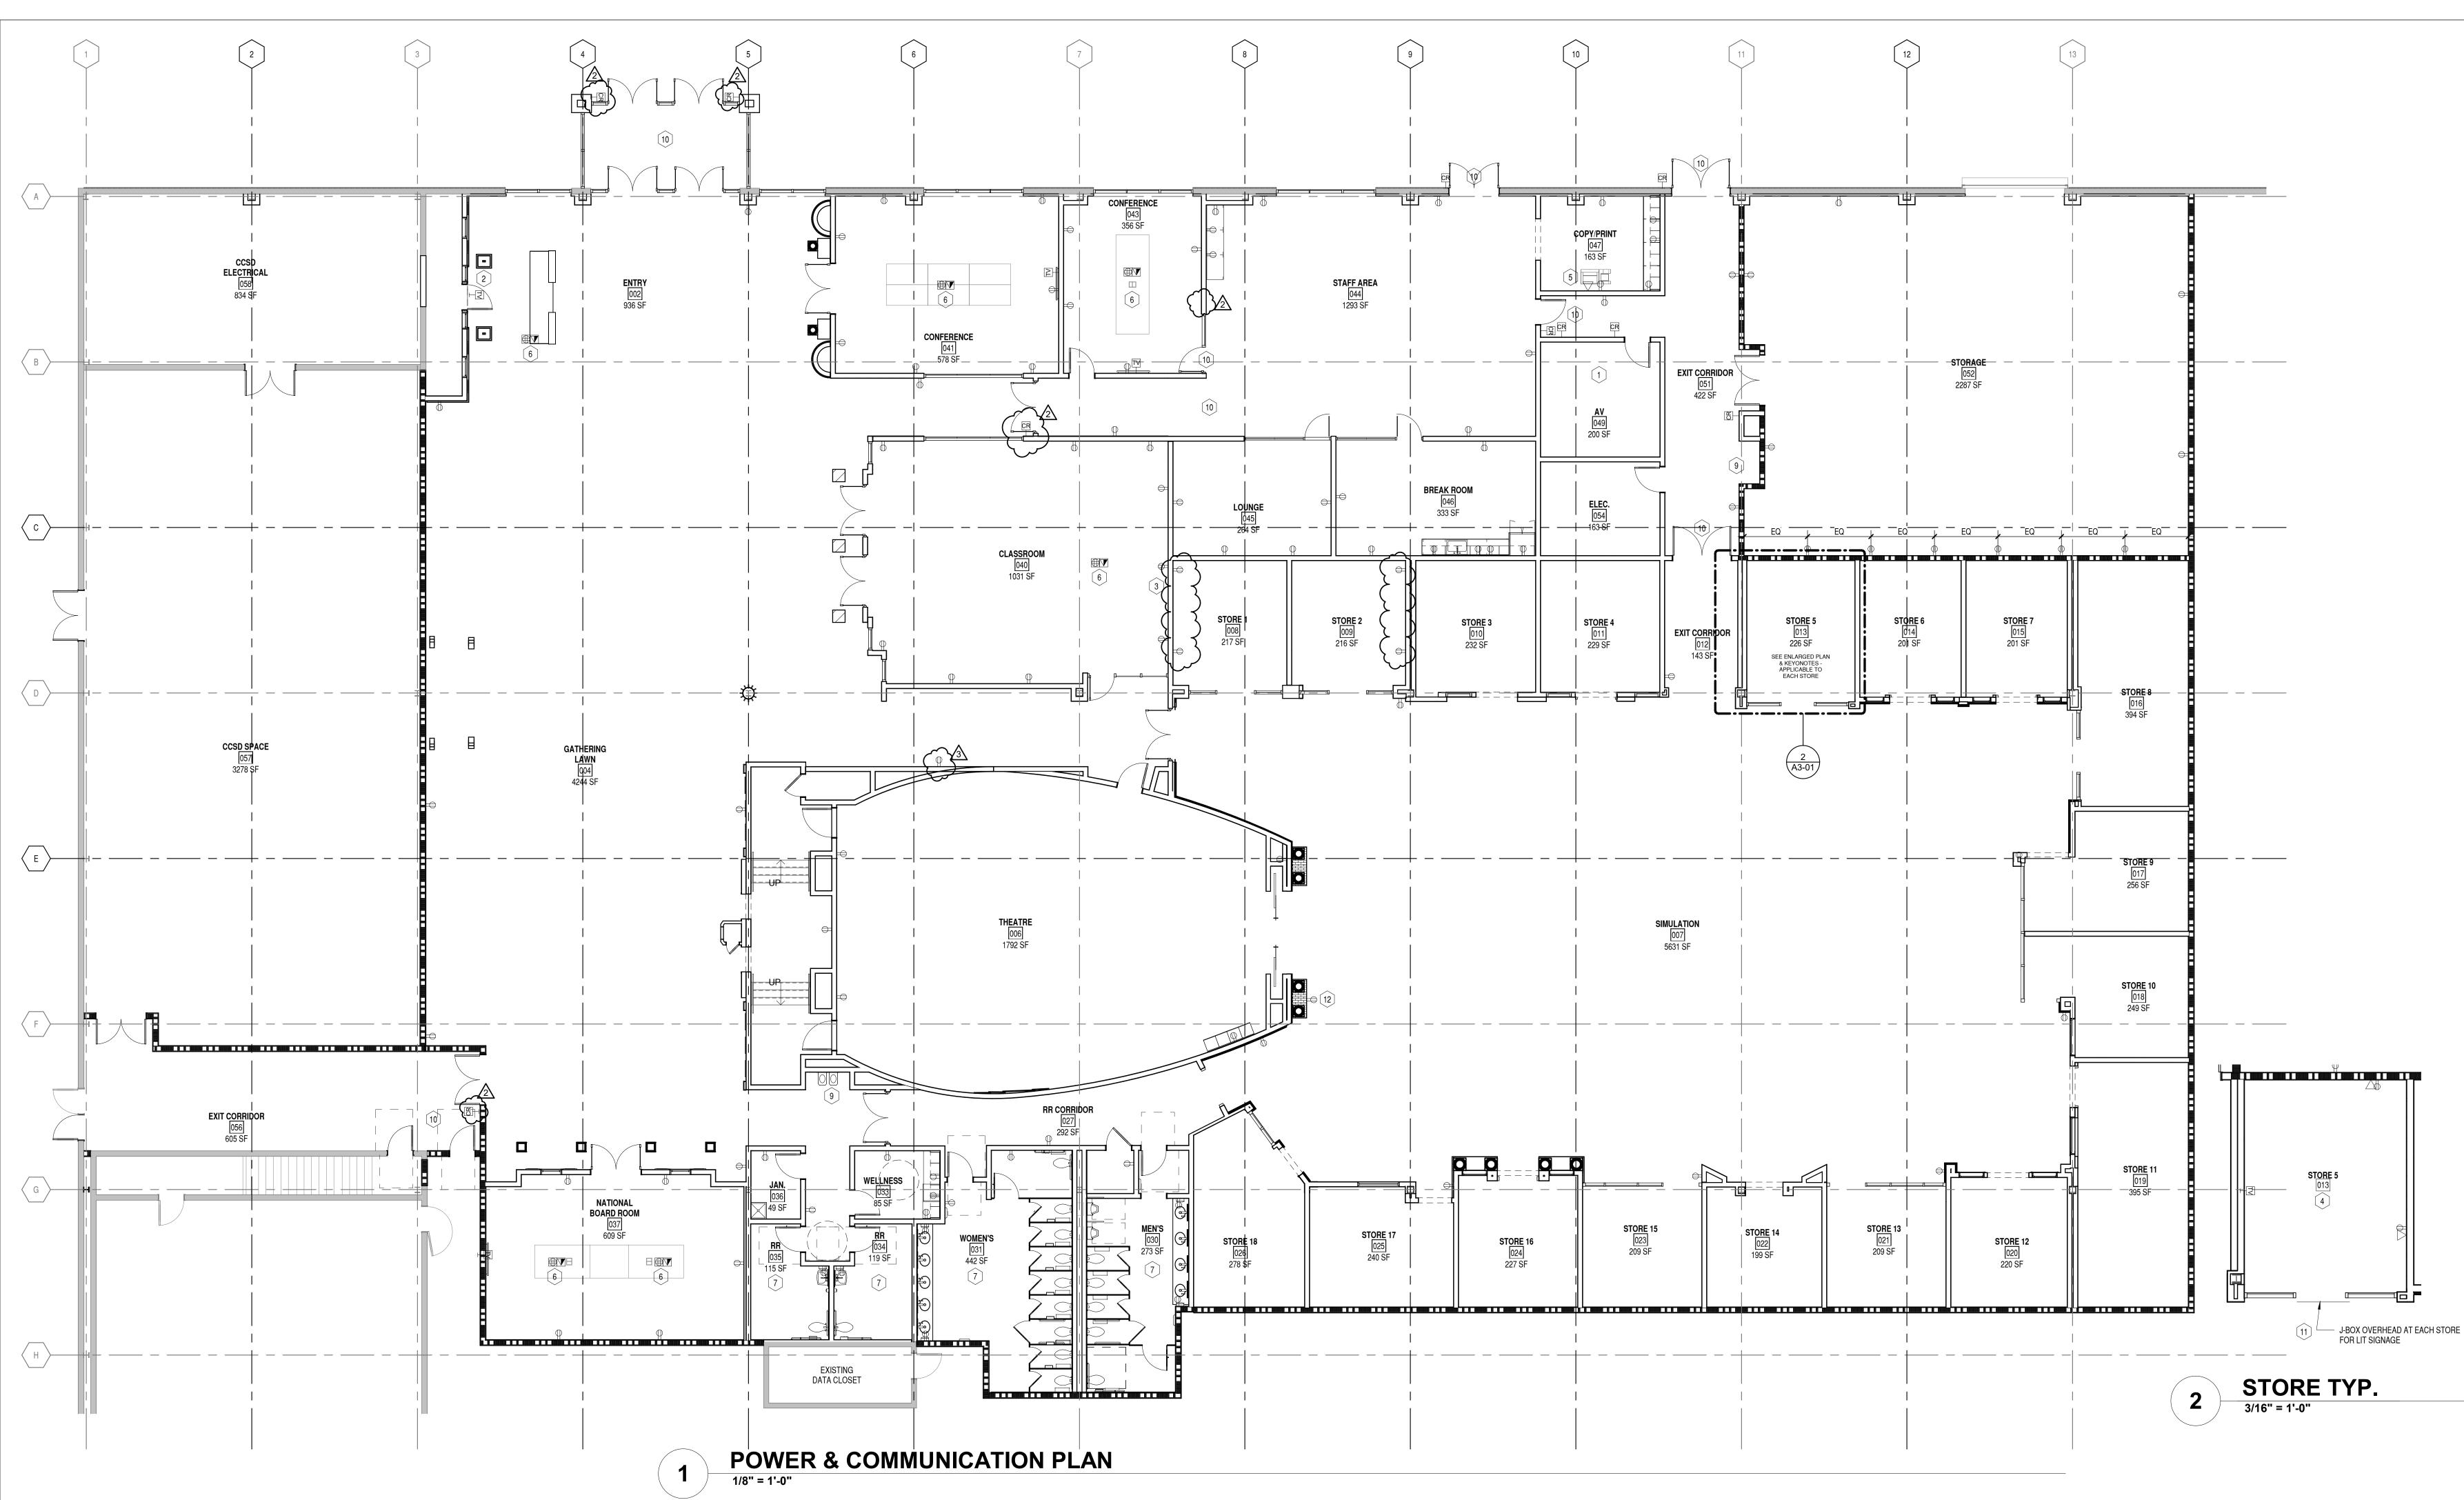

|                                                                                                                                                                                                                                                                                             | AND ENCLOSED CEILINGS                                                                                                                                                 |                                                                                                                                    |











## P & C LEGEND:

| PLAN              | ELEVATION   | DESCRIPTION                   | PLAN          | ELEVATION  | DESCRIPTION                      |
|-------------------|-------------|-------------------------------|---------------|------------|----------------------------------|
| $\Rightarrow$     | 00          | DUPLEX ELECTRICAL             | •             | 0          | CODE BLUE                        |
|                   | ●<br>○<br>○ | DUPLEX ELECTRICAL (EMERGENCY) |               |            | DATA PORT                        |
| =                 | 00          | DUPLEX ELECTRICAL (GFCI)      | —             | 0          | NURSE CALL                       |
|                   | 00          | DUPLEX ELECTRICAL (USB)       |               | 0          | NURSE CALL MASTER