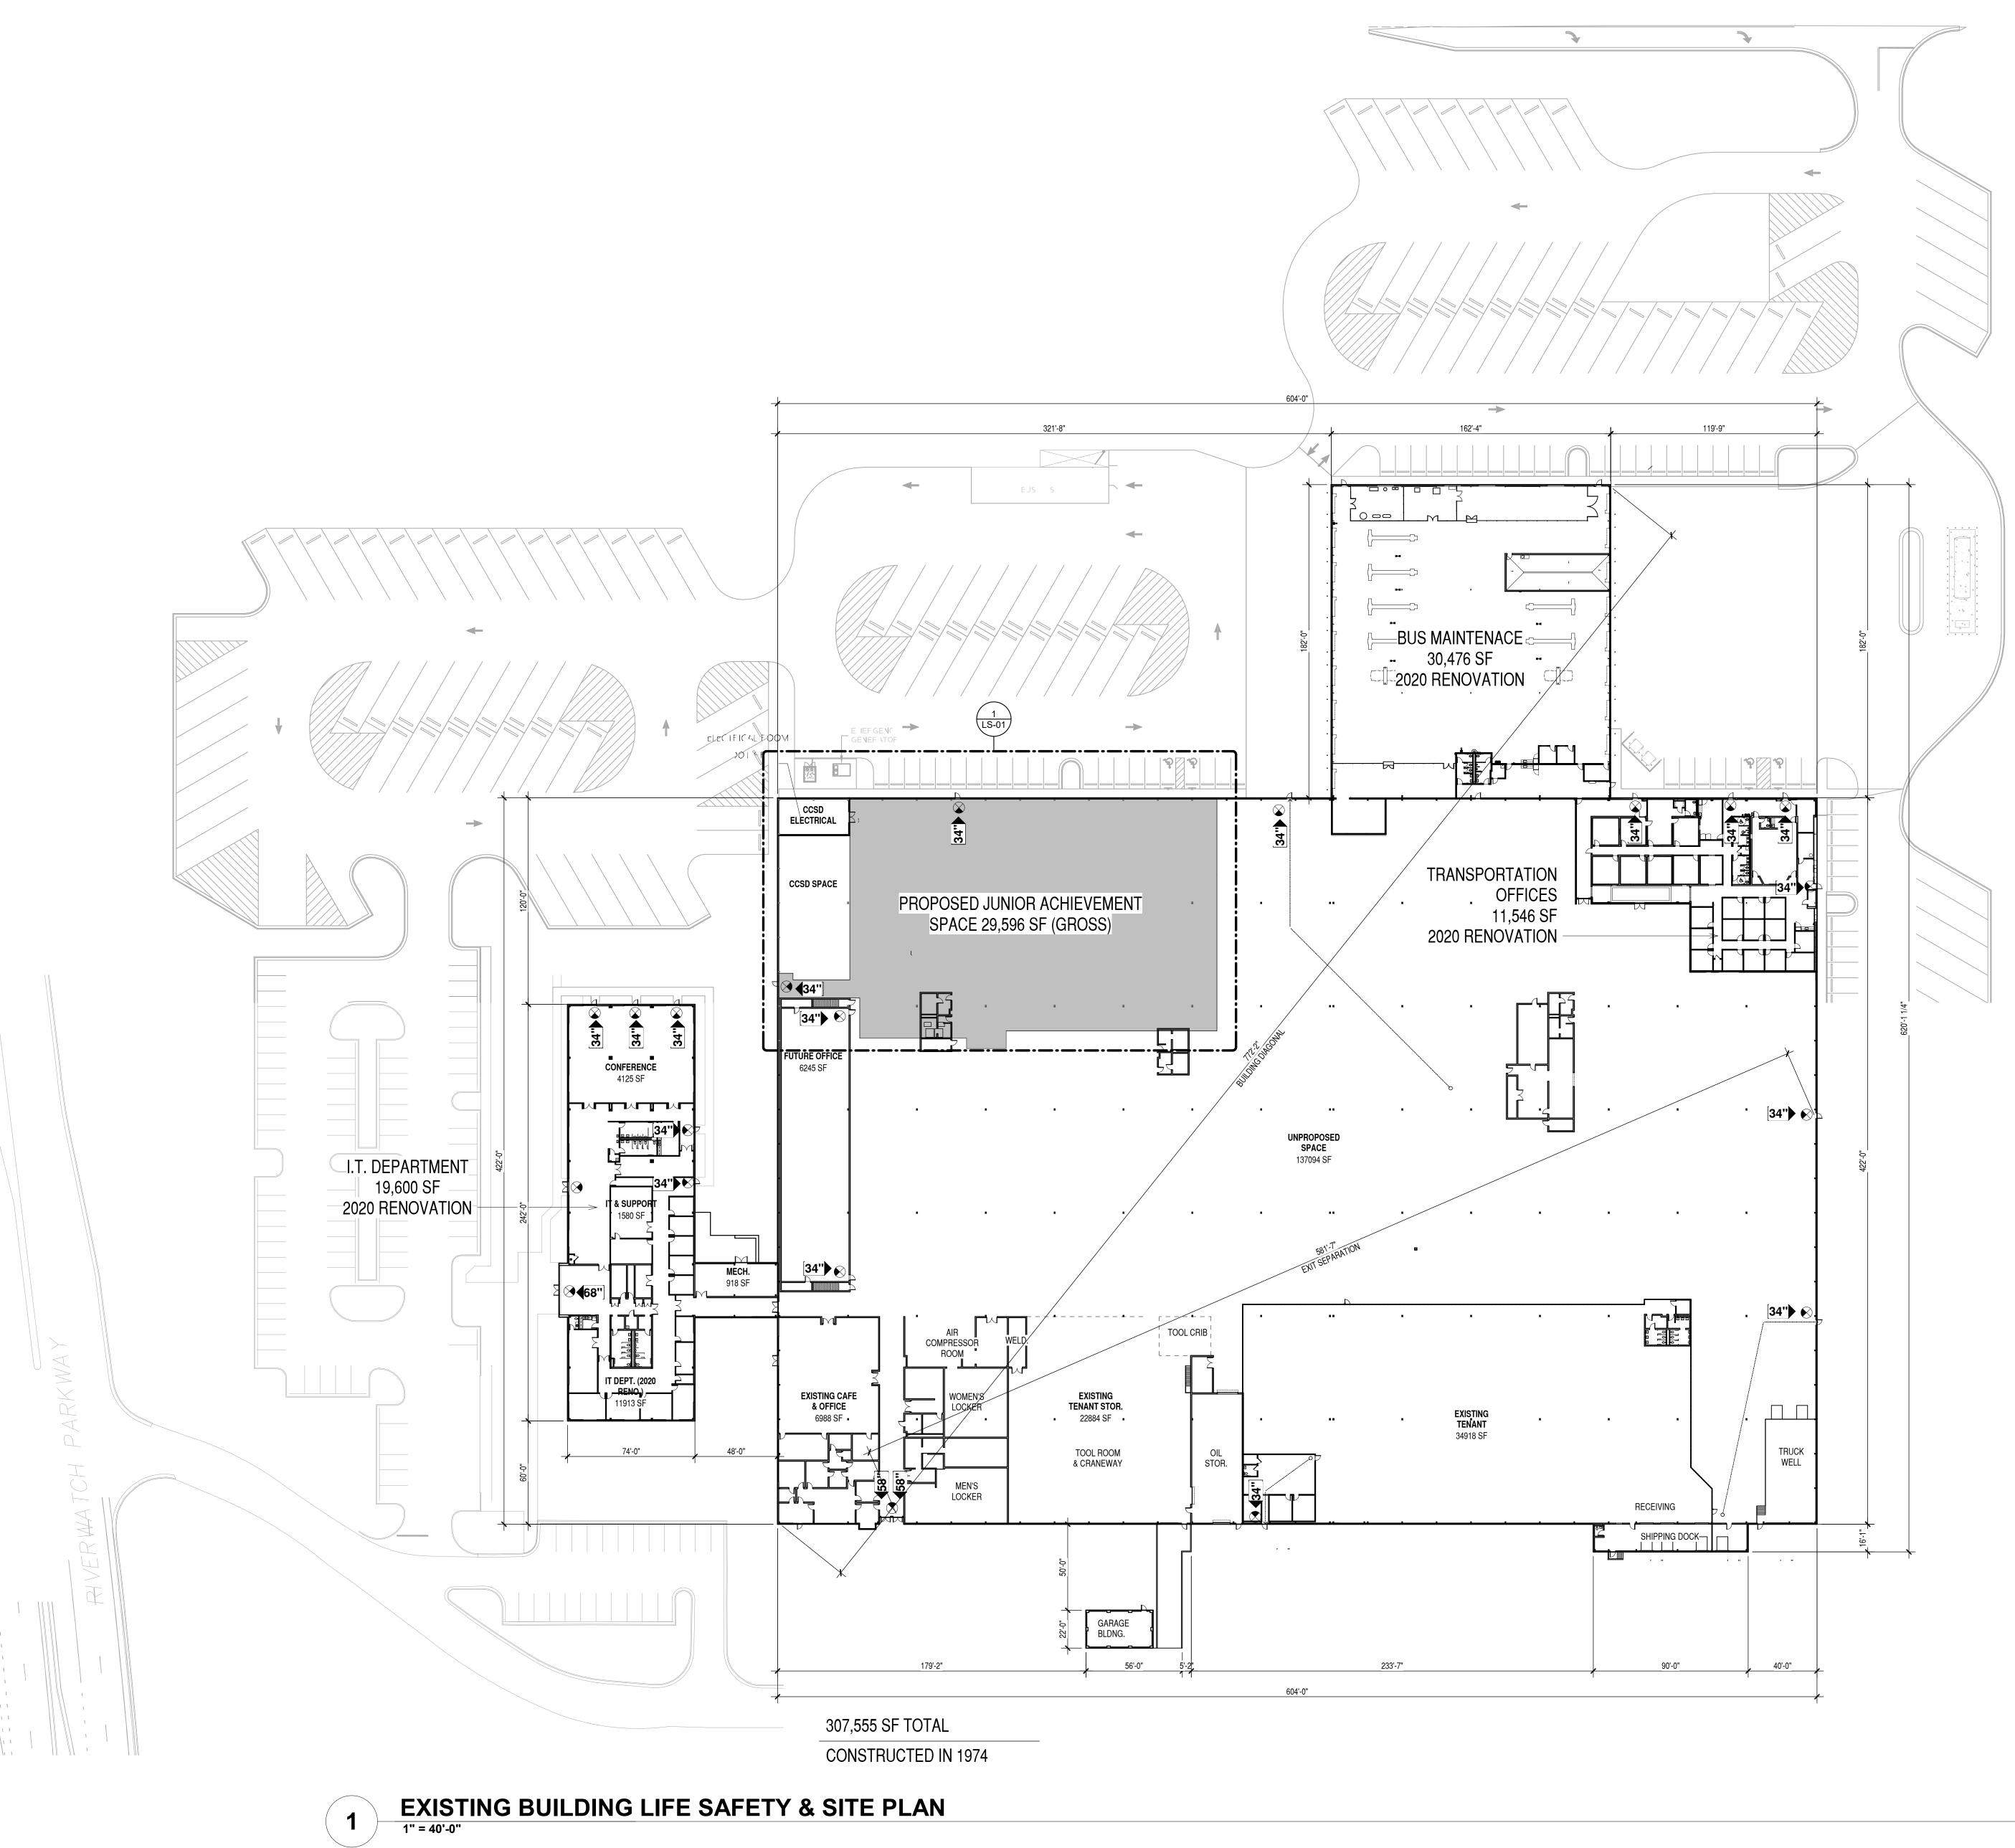

# **JUNIOR ACHIEVEMENT**

4395 RIVER WATCH PARKWAY EVANS, GA 30809 **ISSUE FOR CONSTRUCTION** 02.03.2023