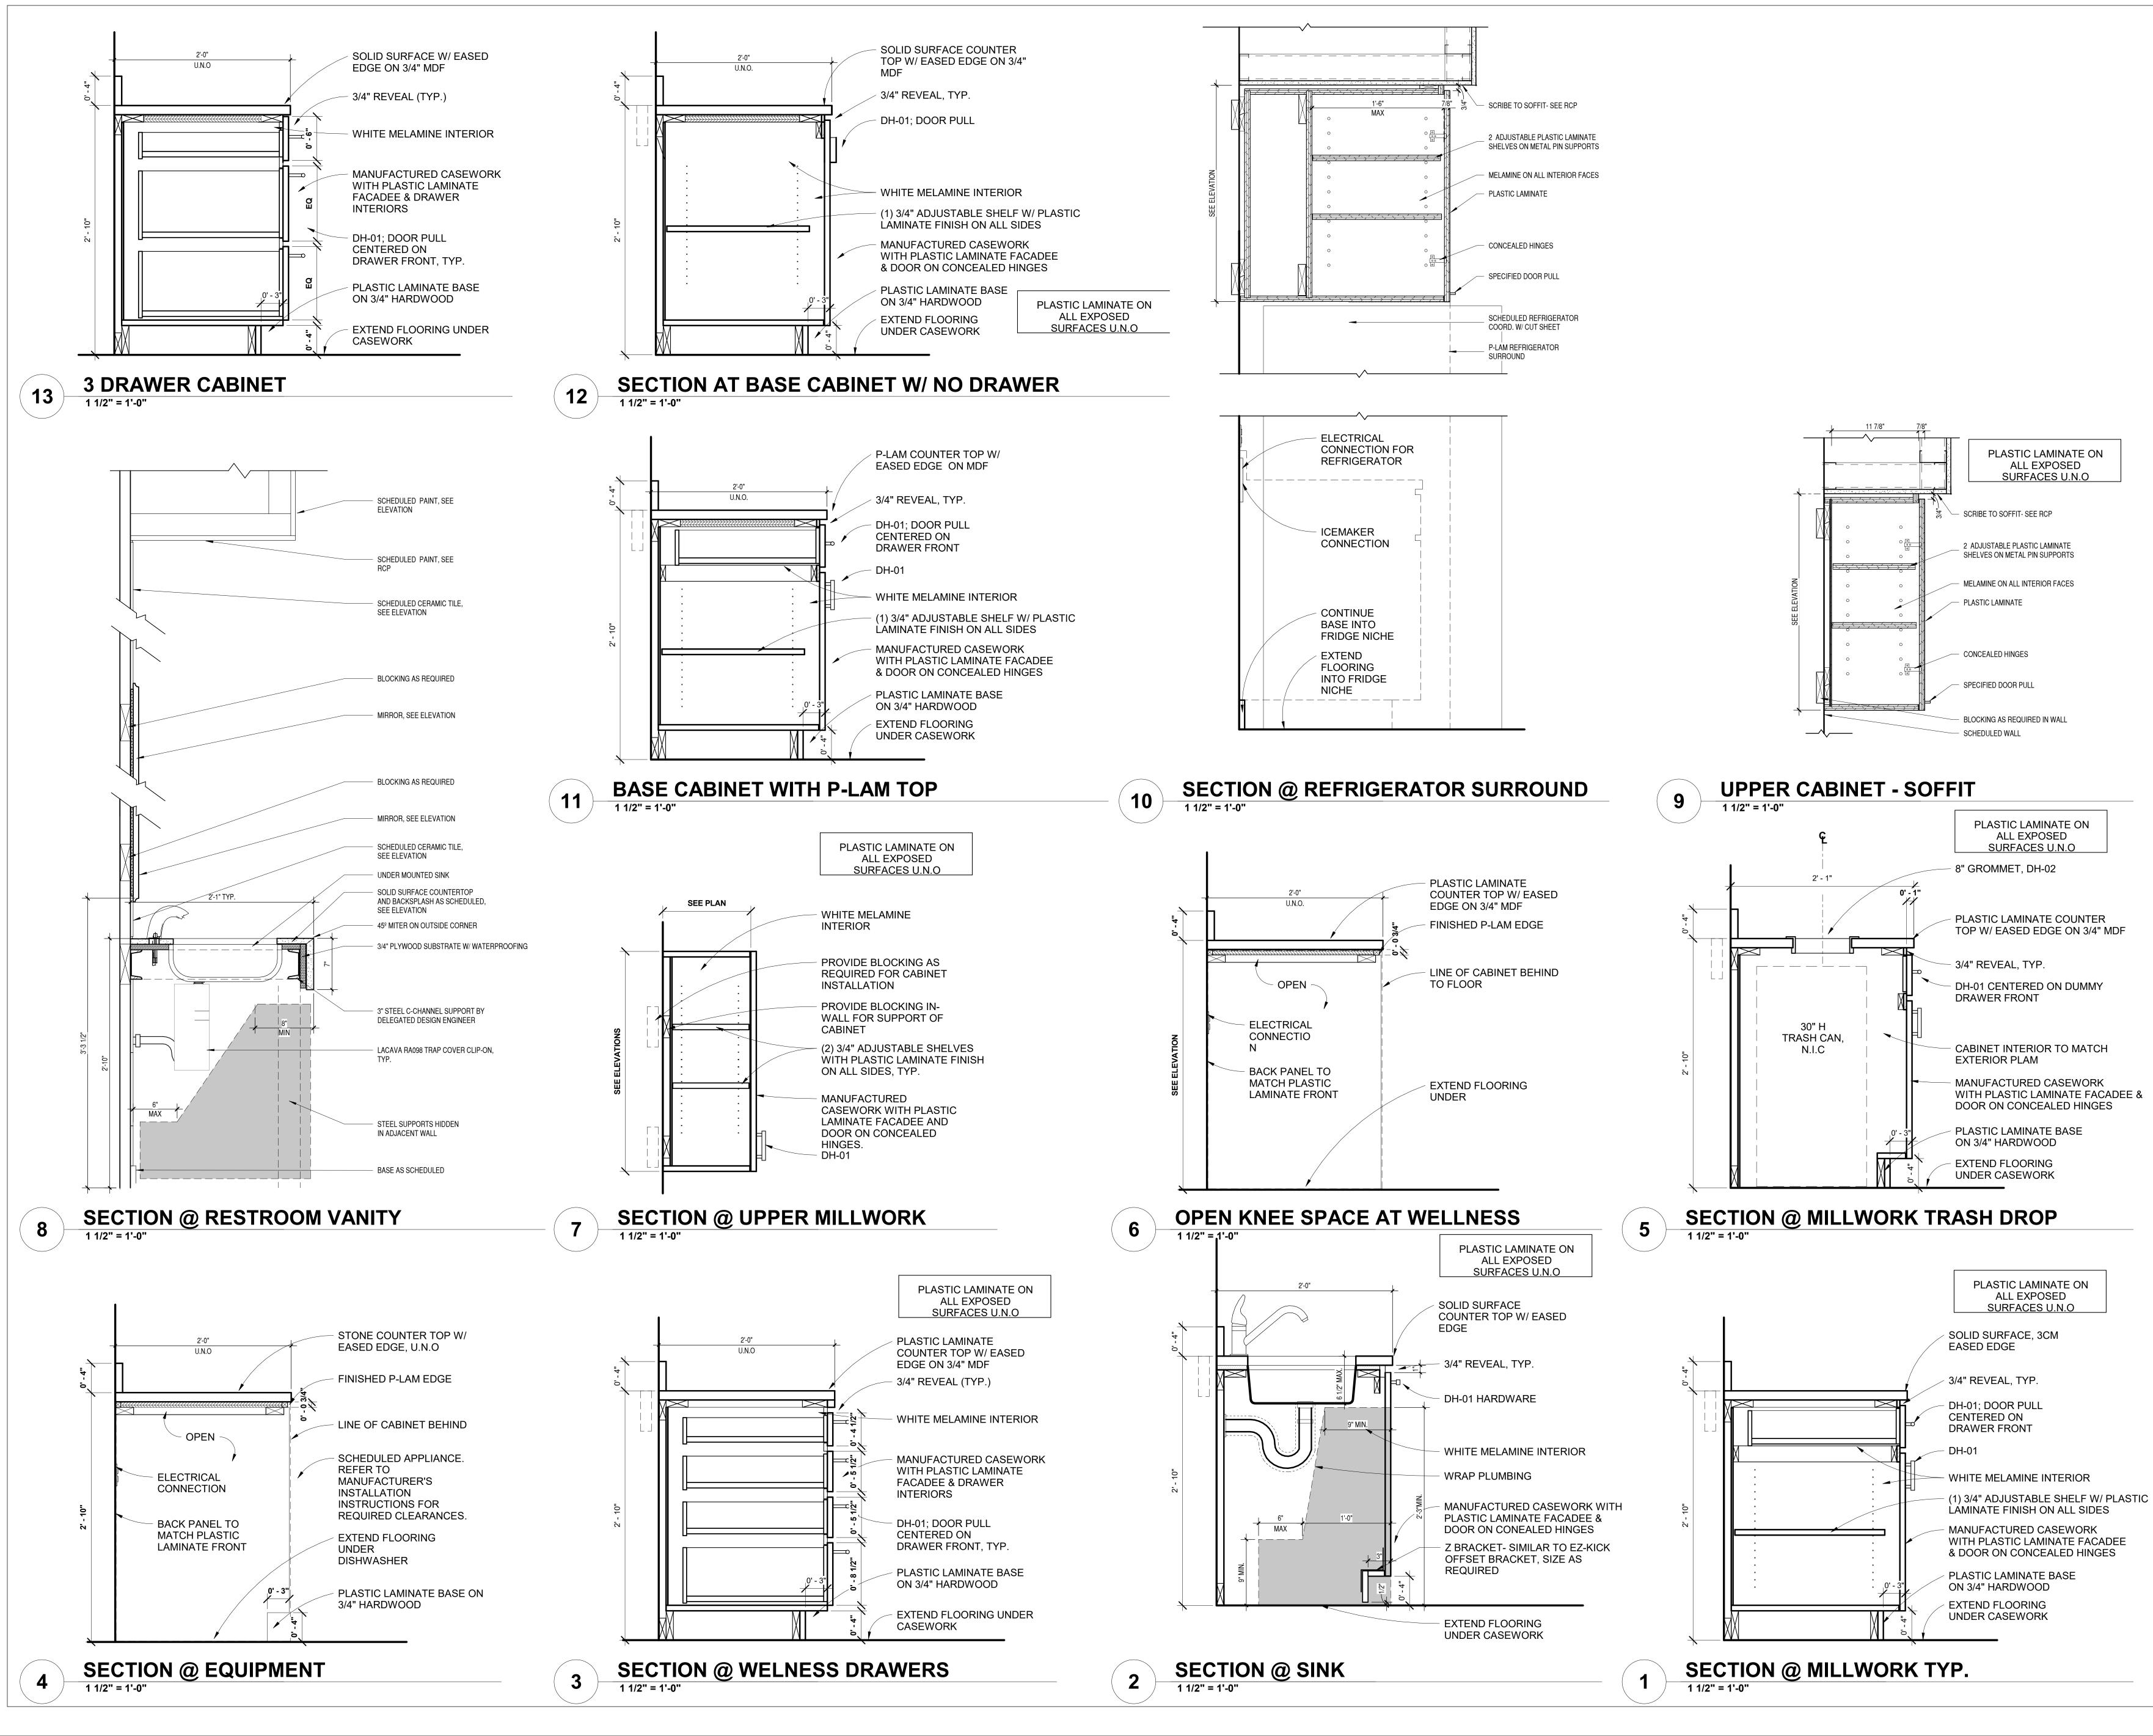

|
| TA-10 | ASI             | GRAB BAR                       |               | SSS                  |               | 18" LENGTH                                                                                           |
| TA-11 | DEB STOKO       | WALL MOUNTED SOAP<br>DISPENSER | TBD (1 LITER) | WHITE                |               | INSTALL CENTER OF UNIT AT 48" A.F.F.                                                                 |
| TA-12 |                 | SOAP PUMP AT COUNTER           |               |                      |               |                                                                                                      |



— TA-10 GRAB BAR - 18"

- TA-8 GRAB BAR - 42" - TA-7 GRAB BAR - 36"





















STONE TOP-----







# **DESK BACK** 1" = 1'-0"





|             |                                         | DOOD                     |                                    |                  | DOOD                               |                 |            |                      |                        |
|-------------|-----------------------------------------|--------------------------|------------------------------------|------------------|------------------------------------|-----------------|------------|----------------------|------------------------|
| oor<br>IBER | IP-ROOM NAME                            | Door<br>Width            | DOOR HEIGHT                        | THICKNESS        | DOOR<br>FINISH                     | TP-DOOR<br>TYPE | FRAME TYPE | FRAME<br>MATERIAL