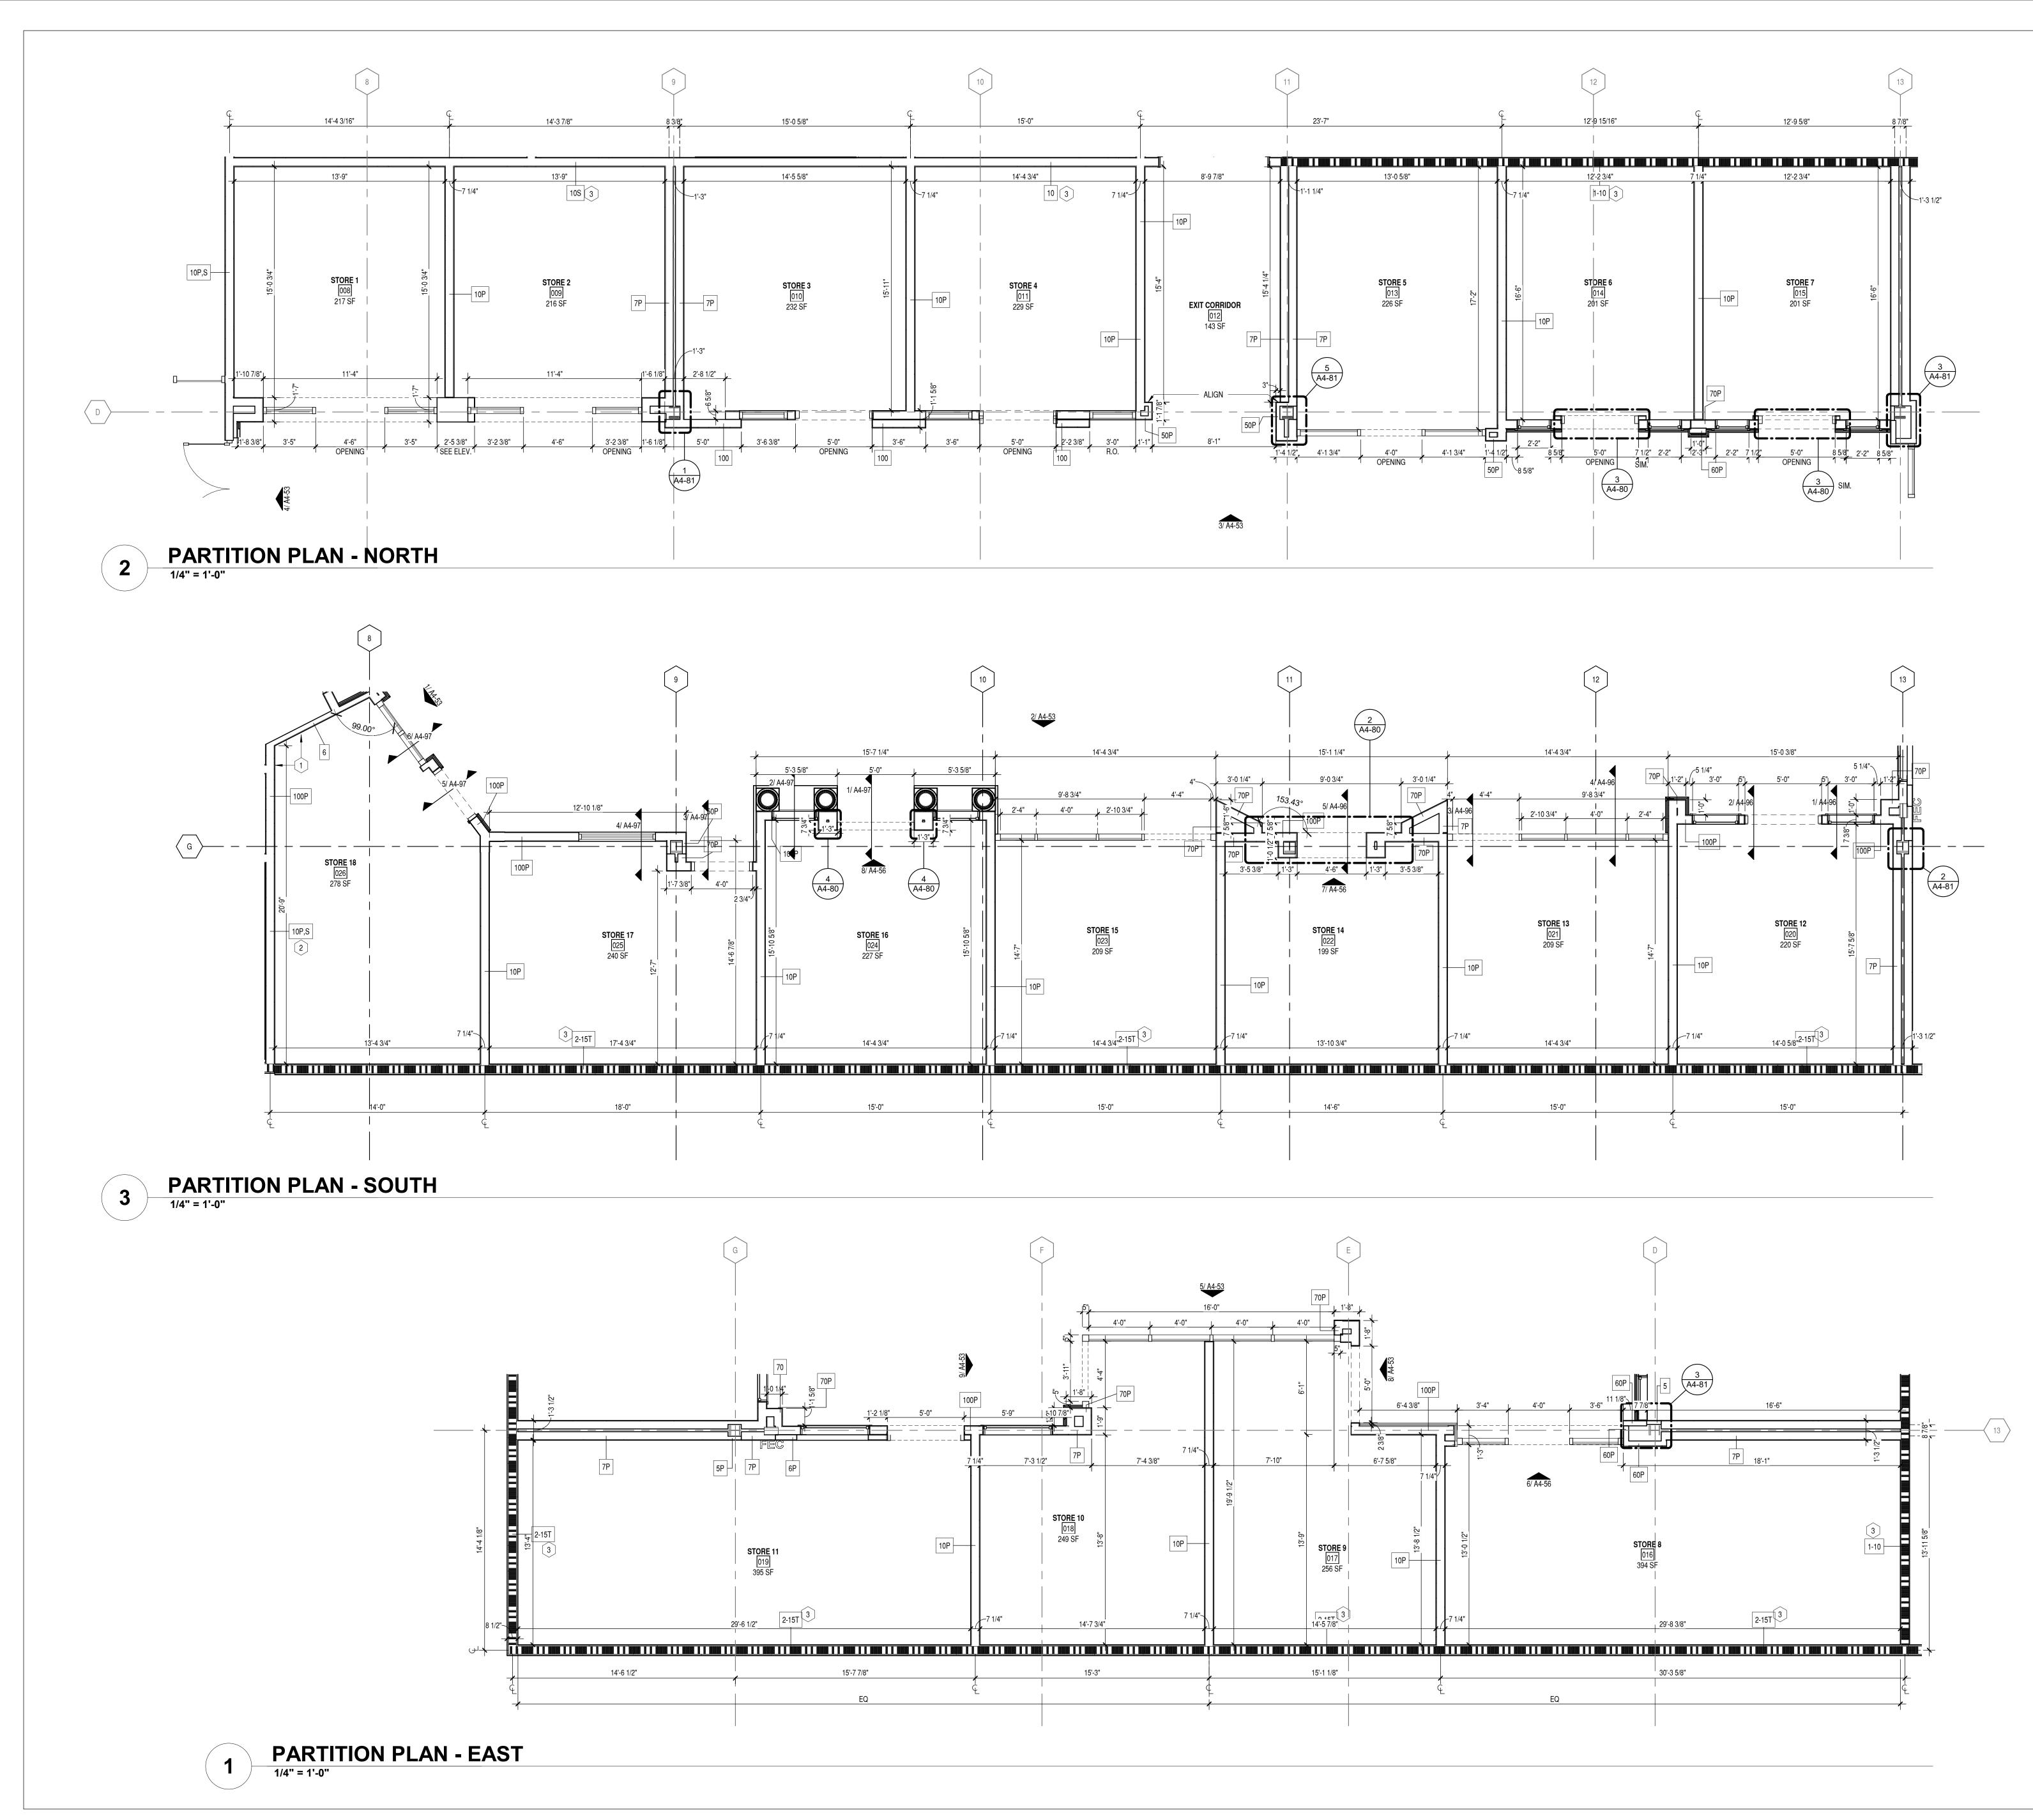

# **JUNIOR ACHIEVEMENT**

4395 RIVER WATCH PARKWAY EVANS, GA 30809 **ISSUE FOR CONSTRUCTION** 02.03.2023